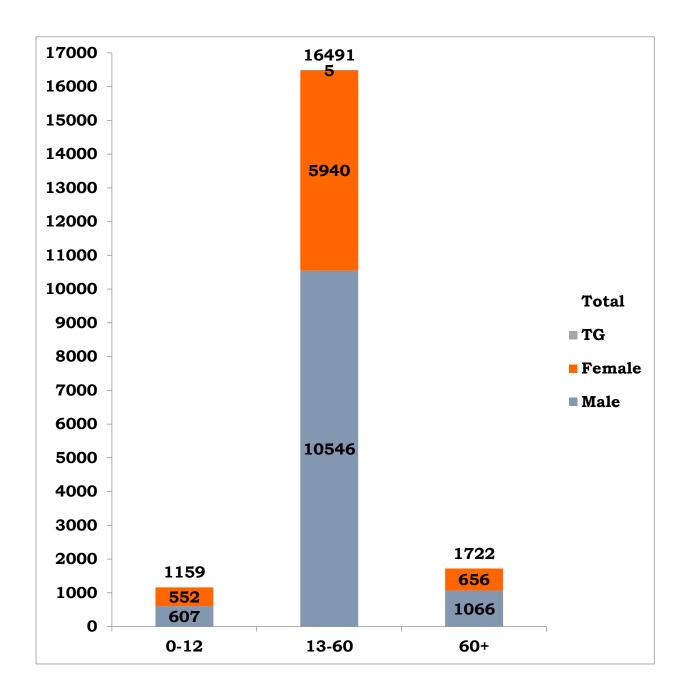

| 67                |     | 8- Punjab<br>8 -Maharashtra                                     | 83 <sup>@</sup> |
|    | Grand Total                         | 18,545            | 710 | 117                                                             | 19,372          |

<sup>\*</sup>Note: Figures are reconciled to the respective districts based on detailed epidemiological investigation

<sup>\*86</sup> passengers returned from other countries reported positive till today

<sup>\$ 45</sup> passengers returned from other countries initially tested negative and turned positive during the exit screening after seven days.

<sup>&</sup>lt;sup>@</sup> 83 passengers returned from other states kept under railway quarantine reported positive till today

### Age and Sex distribution till date



# Tamil Nadu COVID 19 - District Wise Case Details

| S1.<br>No | District                      | Total<br>Positive<br>Cases | Discharged | Active<br>Cases | Death |
|-----------|-------------------------------|----------------------------|------------|-----------------|-------|
| 1         | Ariyalur                      | 362                        | 355        | 7               |       |
| 2         | Chengalpattu                  | 933                        | 403        | 519             | 10#   |
| 3         | Chennai                       | 12,762                     | 6,304      | 6,351           | 106*  |
| 4         | Coimbatore                    | 146                        | 144        |                 | 1*    |
| 5         | Cuddalore                     | 443