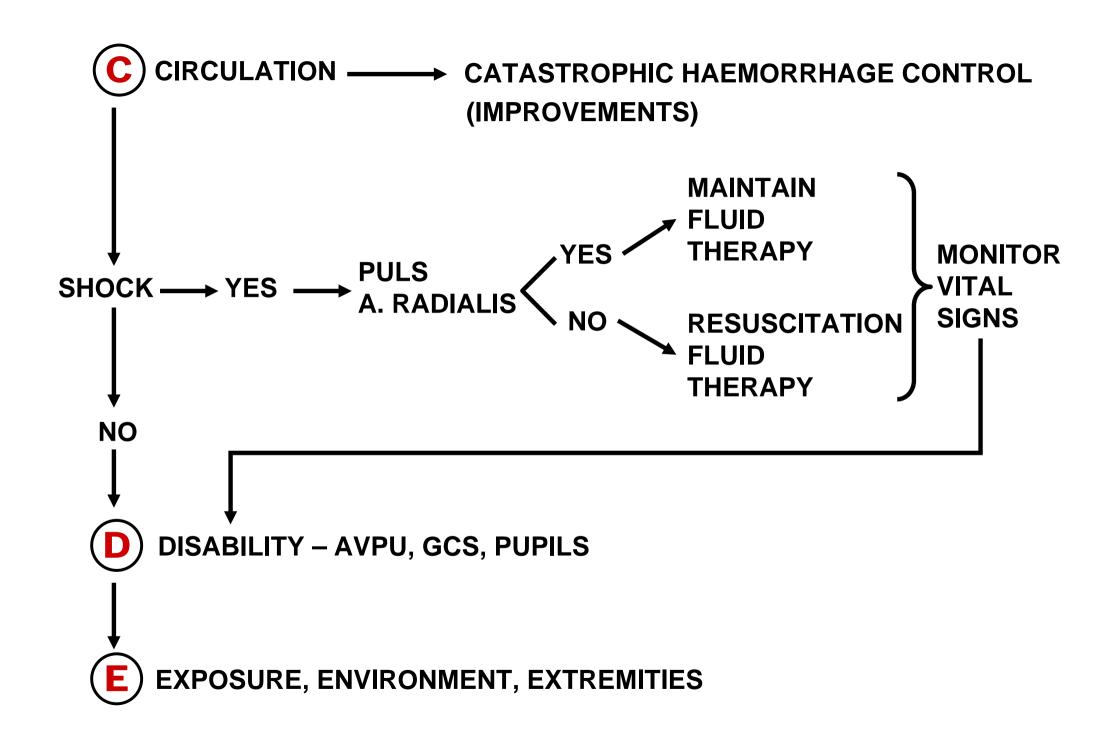

## **Primary Survey - <C>ABCDE**

Catastrophic Haemorrhage Control

Airway (and cervical spine control where appropriate)

Breathing and Ventilation (with oxygen where available)

Circulation and Haemorrhage Control

Disability or Neurological Deficit

**Extremity / Environment / Exposure** 