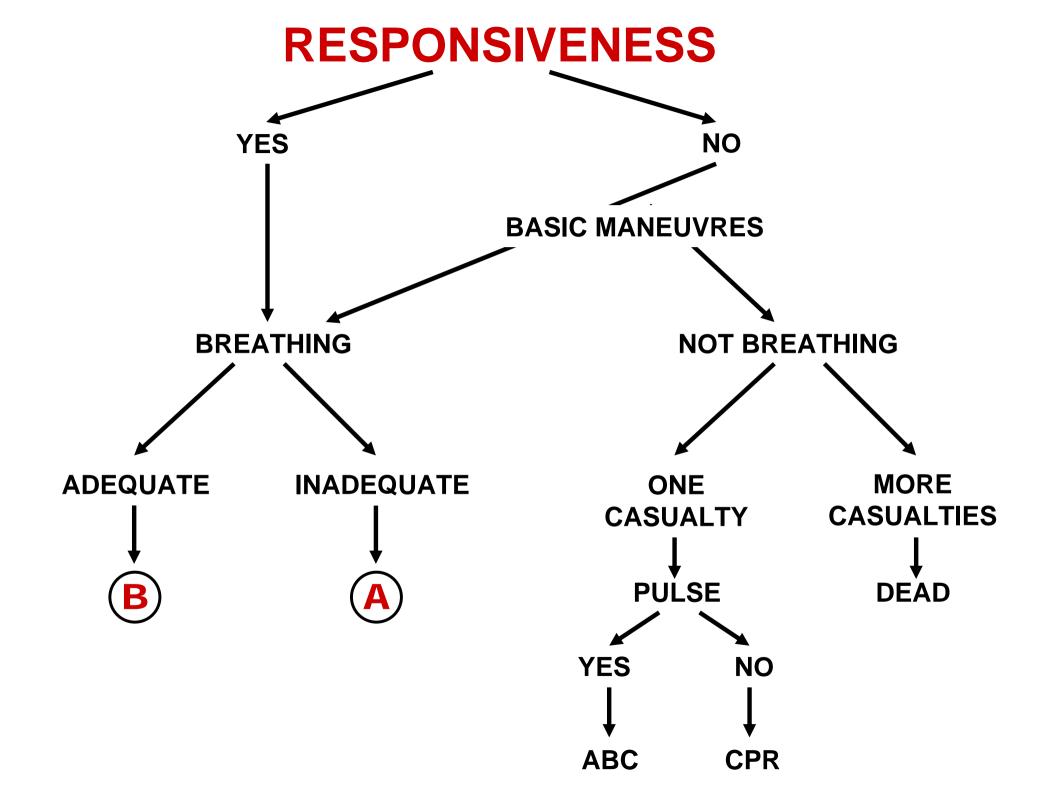

## **Primary Survey - <C>ABCDE**

Catastrophic Haemorrhage Control

Airway (and cervical spine control where appropriate)

Breathing and Ventilation (with oxygen where available)

Circulation and Haemorrhage Control

Disability or Neurological Deficit

**Extremity / Environment / Exposure** 