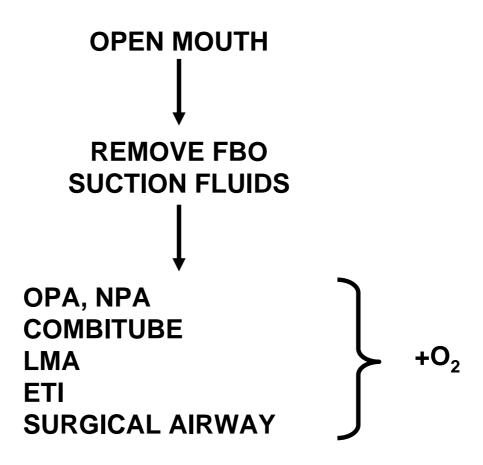

## **B** BREATHING

## **NECK & CHEST ASSESSMENT**

- ROLE 1 <C>ABC, NEEDLE DECOMPRESION, ASHERMAN CHEST SEAL
- ROLE 2 <C>ABC, CXR, FAST, NEEDLE DECOMPRESION, ASHERMAN CHEST SEAL, CHEST TUBE, RSI AND VENTILATION (ROLE 2+)