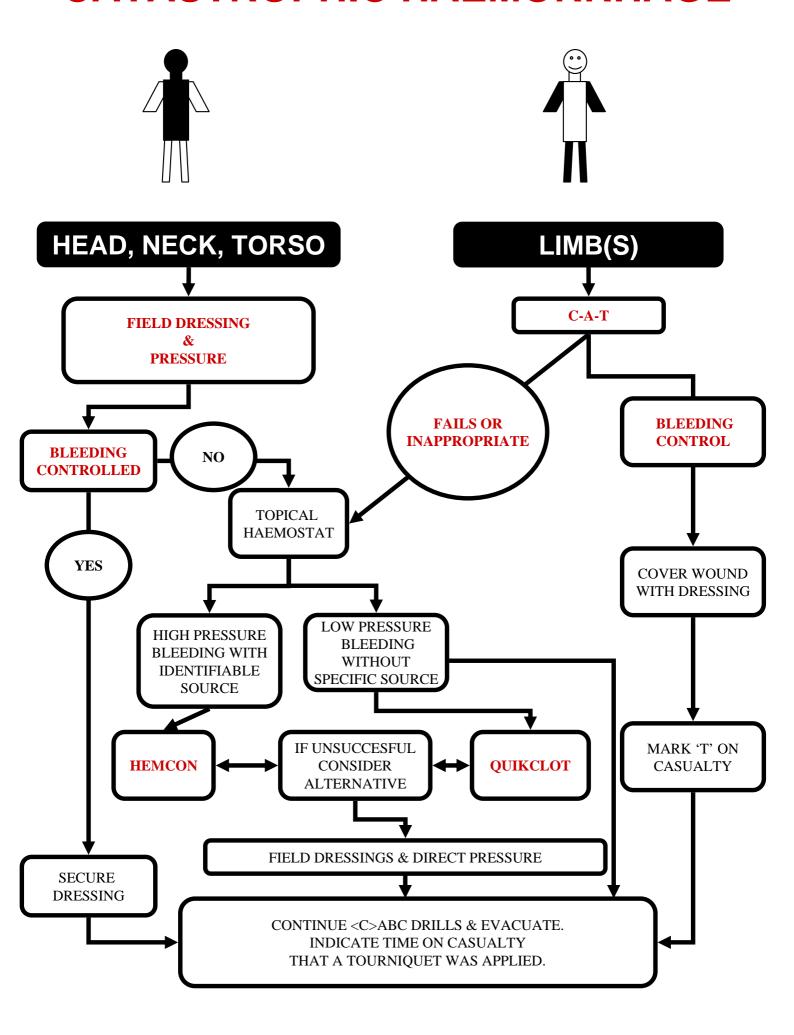

## **CATASTROPHIC HAEMORRHAGE**

**C-SPINE CONTROL, WHERE APPROPRIATE** 

- CERVICAL PENETRATING TRAUMA NO
  - BLUNT CERVICAL TRAUMA YES