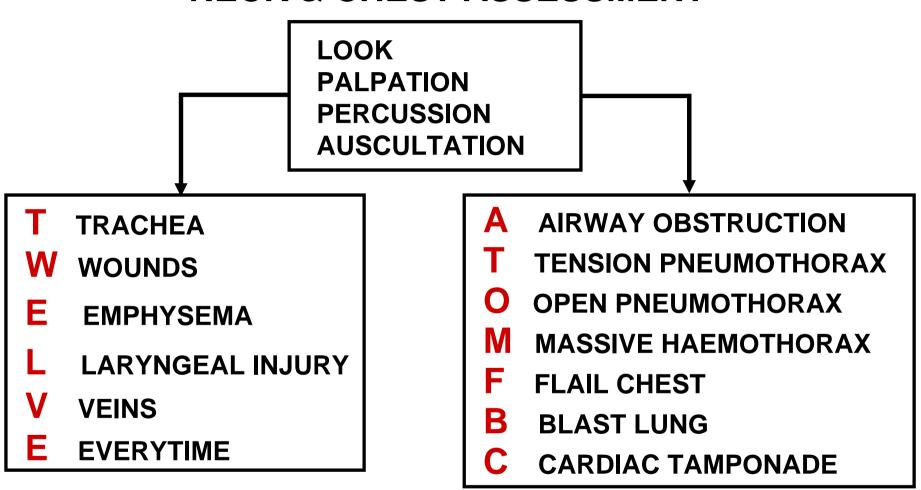

## **NECK & CHEST ASSESSMENT**

- ROLE 1 <C>ABC, NEEDLE DECOMPRESION, ASHERMAN CHEST SEAL
- ROLE 2 <C>ABC, CXR, FAST, NEEDLE DECOMPRESION, ASHERMAN CHEST SEAL, CHEST TUBE, RSI AND VENTILATION (ROLE 2+)