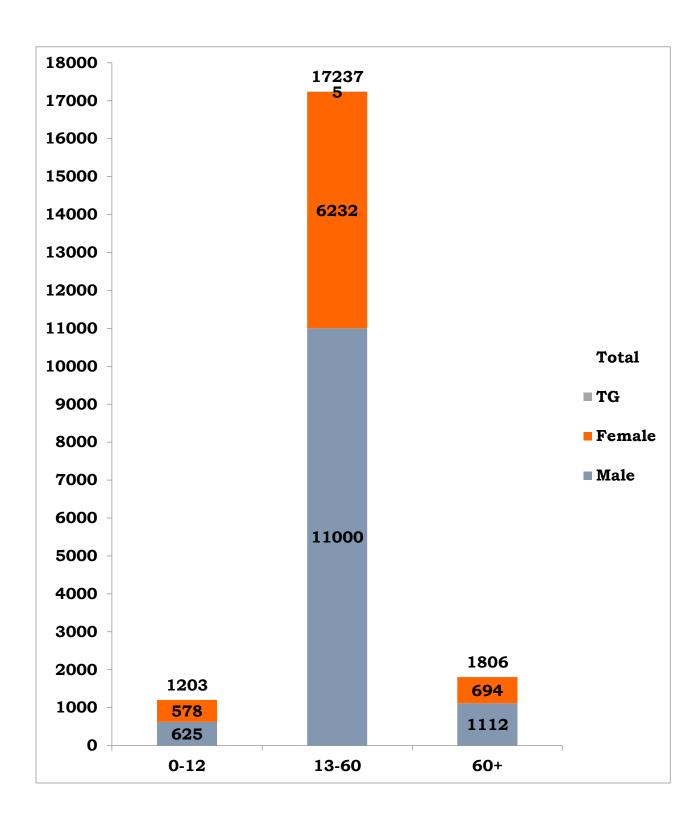

| s.no | COVID-19 STATISTICS                                                                  | DETAILS                                                                              |
|------|--------------------------------------------------------------------------------------|--------------------------------------------------------------------------------------|
| 1.   | Number of active cases on date (Including isolation)                                 | 8,776*                                                                               |
|      | Number of persons tested positive today in Tamil Nadu                                | 733                                                                                  |
|      | Passengers returned from other states by domestic airport tested positive today      | Maharashtra – 6                                                                      |
| 2.   | Passengers returned from other states by road tested positive today                  | Maharashtra – 129<br>West Bengal – 1<br>Telangana – 1<br>Kerala – 3<br>Karnataka – 1 |
|      | Total                                                                                | 874                                                                                  |
| 3.   | Total Number of persons tested positive till date                                    | 20,246                                                                               |
| 4.   | Total Number of samples tested today/ till date                                      | 11,334/<br>4,66,550                                                                  |
| 5.   | Total Number of persons tested today/ till date                                      | 10,569 /<br>4,45,194                                                                 |
| 6.   | No of Male / Female / Transgender tested positive today                              | 518/ 356 / 0                                                                         |
| 7.   | No of Male / Female / Transgender tested positive till date                          | 12,737 /7,504 / 5                                                                    |
| 8.   | Number of functioning COVID -19 testing facilities in Tamil Nadu                     | 71 (43 Govt+<br>28 Private)                                                          |
| 9.   | Number of COVID-19 positive patients discharged following treatment today/ till date | 765 / 11,313                                                                         |
| 10.  | Number of COVID-19 suspected individuals in isolation ward admission                 | 6,269                                                                                |
| 11.  | Total number of deaths today/ till date                                              | 9 / 154                                                                              |