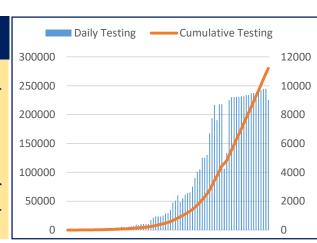

| S. No | Subject                                            | Number   |
|-------|----------------------------------------------------|----------|
| 1     | Samples Tested till 7 <sup>th</sup> June           | 2,71,074 |
| 2     | Samples Tested on 8 <sup>th</sup> June             | 9,024    |
| 3     | Total Number of Samples Tested till 8th June (1+2) | 2,80,098 |
| 4     | Tests per Million population                       | 3,112    |
| 5     | % of Positive Cases out of Samples Tested          | 3.07%    |
| 6     | Total Testing Laboratories*                        | 43       |
| 7     | Testing Laboratories added this week               | 2        |
| 8     | Testing Laboratories pending approval              | 1        |

<sup>\*</sup>Detailed breakup of these laboratories is given in the following page

| I | П | П |  |
|---|---|---|--|
| Ш | U | U |  |
|   |   |   |  |

INFRASTRUCTURE DETAILS

| S. No | Subject                                                            | Number |
|-------|--------------------------------------------------------------------|--------|
| 1     | Total Number of Hospitals dedicated for treating COVID-19          | 69     |
| 2     | Total Number of Govt. Hospitals dedicated for treating COVID-19    | 16     |
| 3     | Total Number of Pvt. Hospitals requisitioned for treating COVID-19 | 53     |
| 4     | Total Number of earmarked COVID-19 Beds                            | 8,785  |
| 5     | % Occupancy in COVID Beds                                          | 22.03% |
| 6     | Total ICU Beds in the COVID Hospitals                              | 920    |
| 7     | Total Number of Ventilators in the COVID Hospitals                 | 392    |