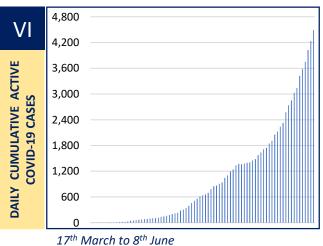

#District Wise data is subject to verification and may change #Daily increase/decrease with respect to previous day is in superscript as +/- (Eg: +4)

17th March to 8th June