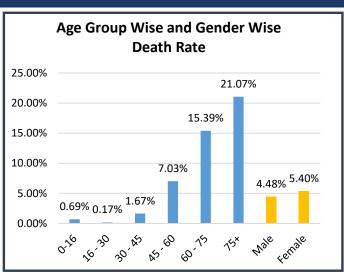

#### WEST BENGAL COVID-19 HEALTH BULLETIN - 8th JUNE 2020

| ٠.    |
|-------|
|       |
| NS    |
| ]     |
| STATI |
| 13    |
| Ω     |
| 200   |
|       |

| S. No | Subject                                            | Number       |
|-------|----------------------------------------------------|--------------|
| 1     | Total COVID-19 Cases Confirmed till 7th June       | 8,187        |
| 2     | New COVID-19 Cases Confirmed on 8th June           | 426          |
| 3     | Total COVID-19 Cases Confirmed till 8th June (1+2) | 8,613        |
| 4     | Total Discharged                                   | 3,465 (+162) |
| 5     | Total Deaths as on 8 <sup>th</sup> June*           | 405 (+9)     |
| 6     | Active COVID-19 Cases as on 8th June               | 4,743 (+255) |
| 7     | Discharge Rate (4/3)                               | 40.22%       |