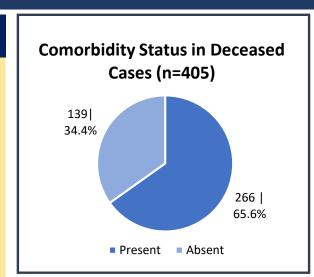

#### WEST BENGAL COVID-19 HEALTH BULLETIN - 8th JUNE 2020

| ٠.    |
|-------|
|       |
| NS    |
| ]     |
| STATI |
| 13    |
| Ω     |
| 200   |
|       |

| S. No | Subject                                            | Number       |
|-------|----------------------------------------------------|--------------|
| 1     | Total COVID-19 Cases Confirmed till 7th June       | 8,187        |
| 2     | New COVID-19 Cases Confirmed on 8th June           | 426          |
| 3     | Total COVID-19 Cases Confirmed till 8th June (1+2) | 8,613        |
| 4     | Total Discharged                                   | 3,465 (+162) |
| 5     | Total Deaths as on 8 <sup>th</sup> June*           | 405 (+9)     |
| 6     | Active COVID-19 Cases as on 8th June               | 4,743 (+255) |
| 7     | Discharge Rate (4/3)                               | 40.22%       |