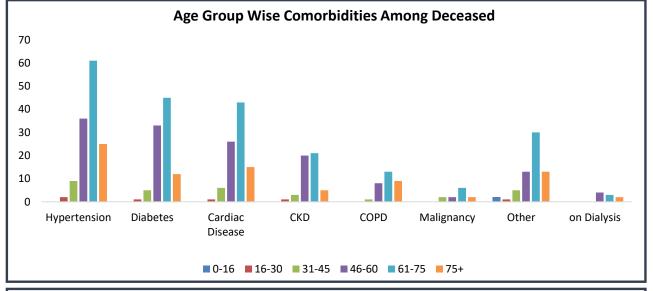

TRUENAT           | 28-May          |
| 41     | Biswa Bangla Krirangan COVID Hospital | 300            | TRUENAT           | 31-May          |
| 42     | Purulia Govt. MCH                     | 52             | TRUENAT           | 3-Jun           |
| 43     | Coochbehar GMCH                       | 7              | CBNAAT            | 6-Jun           |
| 44     | Metropolis Healthcare Ltd.*           | 394            | RT-PCR            | 30-May          |
|        | TOTAL                                 | 2,80,098       |                   |                 |

<sup>\*</sup>Metropolis Healthcare Ltd. sends samples to laboratories outside the state for testing

X



# Department of Health & Family Welfare Govt. of West Bengal

#### WEST BENGAL COVID-19 HEALTH BULLETIN - 8th JUNE 2020











### **Department of Health & Family Welfare Govt. of West Bengal**

#### WEST BENGAL COVID-19 HEALTH BULLETIN - 8th JUNE 2020

ΧI

**EQUIPMENT SUPPLY** 

| S. No | Equipment                  | Ordered by<br>State Govt. | Received<br>Yesterday | Total Received by State Govt. | Order<br>Pending |
|-------|----------------------------|---------------------------|-----------------------|-------------------------------|------------------|
| 1     | PPEs                       | 23.60 L                   | 16,000                | 11.92 L                       | 11.68 L          |
| 2     | N95/FFP2 Masks             | 37.50 L                   | 7,000                 | 5.93 L                        | 31.57 L          |
| 3     | Regular Masks              | 49.50 L                   | 10,00