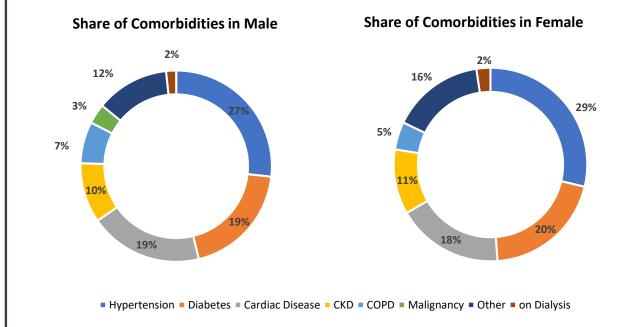

UENAT           | 28-May          |
| 41     | Biswa Bangla Krirangan COVID Hospital | 300            | TRUENAT           | 31-May          |
| 42     | Purulia Govt. MCH                     | 52             | TRUENAT           | 3-Jun           |
| 43     | Coochbehar GMCH                       | 7              | CBNAAT            | 6-Jun           |
| 44     | Metropolis Healthcare Ltd.*           | 394            | RT-PCR            | 30-May          |
|        | TOTAL                                 | 2,80,098       |                   |                 |

<sup>\*</sup>Metropolis Healthcare Ltd. sends samples to laboratories outside the state for testing

X



# Department of Health & Family Welfare Govt. of West Bengal

#### WEST BENGAL COVID-19 HEALTH BULLETIN - 8th JUNE 2020











### **Department of Health & Family Welfare Govt. of West Bengal**

#### WEST BENGAL COVID-19 HEALTH BULLETIN - 8th JUNE 2020

ΧI

**EQUIPMENT SUPPLY** 

| S. No | Equipment                  | Ordered by<br>State Govt. | Received<br>Yesterday | Total Received by State Govt. | Order<br>Pending |
|-------|----------------------------|---------------------------|-----------------------|-------------------------------|------------------|
| 1     | PPEs                       | 23.60 L                   | 16,000                | 11.92 L                       | 11.68 L          |
| 2     | N95/FFP2 Masks             | 37.50 L                   | 7,000                 | 5.93 L                        | 31.57 L          |
| 3     | Regular Masks              | 49.50 L                   | 10,000