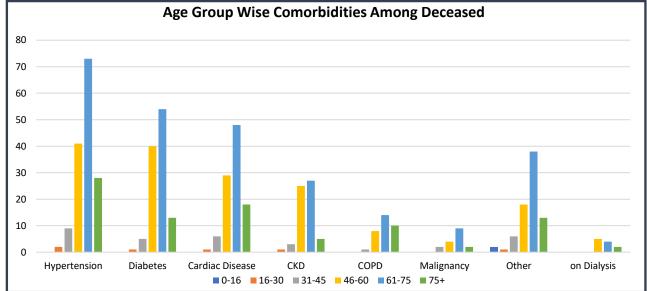

|
| 44     | Coochbehar GMCH                       | 33             | CBNAAT            | 6-Jun           |
| 45     | Woodlands                             | 2              | CBNAAT            | 11-Jun          |
| 46     | Metropolis Healthcare Ltd.*           | 620            | RT-PCR            | 30-May          |
| 47     | Medinova (Vijaya diagnostic)*         | 61             | RT-PCR            | 10-Jun          |
| 48     | Oncquest Lab*                         | 24             | RT-PCR            | 11-Jun          |
|        | TOTAL                                 | 3,15,699       |                   |                 |

<sup>\*</sup>These labs send samples to laboratories **outside the state** for testing



#### WEST BENGAL COVID-19 HEALTH BULLETIN - 12th JUNE 2020













#### WEST BENGAL COVID-19 HEALTH BULLETIN - 12th JUNE 2020

ΧI

**EQUIPMENT SUPPLY** 

| S. No | Equipment                  | Ordered by<br>State Govt. | Received<br>Yesterday | Total Received by State Govt. | Order<br>Pending |
|-------|----------------------------|---------------------------|-----------------------|-------------------------------|------------------|
| 1     | PPEs                       | 23.60 L                   | 14,000                | 12.50 L                       | 11.10 L          |
| 2     | N95/FFP2 Masks             | 37.50 L                   | 6,000                 | 6.18 L                        | 31.32 L          |
| 3     | Regular Masks              | 49.50 L                   | 13,000                | 31.25 L                       | 18.25 L