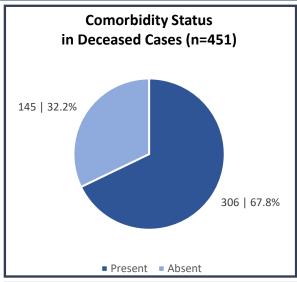

|
| 44     | Coochbehar GMCH                       | 33             | CBNAAT            | 6-Jun           |
| 45     | Woodlands                             | 2              | CBNAAT            | 11-Jun          |
| 46     | Metropolis Healthcare Ltd.*           | 620            | RT-PCR            | 30-May          |
| 47     | Medinova (Vijaya diagnostic)*         | 61             | RT-PCR            | 10-Jun          |
| 48     | Oncquest Lab*                         | 24             | RT-PCR            | 11-Jun          |
|        | TOTAL                                 | 3,15,699       |                   |                 |

<sup>\*</sup>These labs send samples to laboratories **outside the state** for testing



#### WEST BENGAL COVID-19 HEALTH BULLETIN - 12th JUNE 2020













#### WEST BENGAL COVID-19 HEALTH BULLETIN - 12th JUNE 2020

ΧI

**EQUIPMENT SUPPLY** 

| S. No | Equipment                  | Ordered by<br>State Govt. | Received<br>Yesterday | Total Received by State Govt. | Order<br>Pending |
|-------|----------------------------|---------------------------|-----------------------|-------------------------------|------------------|
| 1     | PPEs                       | 23.60 L                   | 14,000                | 12.50 L                       | 11.10 L          |
| 2     | N95/FFP2 Masks             | 37.50 L                   | 6,000                 | 6.18 L                        | 31.32 L          |
| 3     | Regular Masks              | 49.50 L                   | 13,000                | 31.25 L                       | 18.25 L