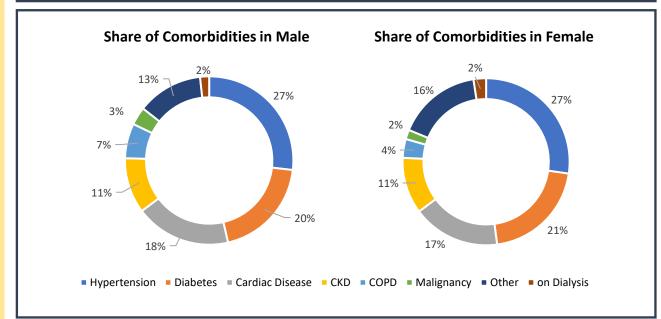

|
| 44     | Coochbehar GMCH                       | 33             | CBNAAT            | 6-Jun           |
| 45     | Woodlands                             | 2              | CBNAAT            | 11-Jun          |
| 46     | Metropolis Healthcare Ltd.*           | 620            | RT-PCR            | 30-May          |
| 47     | Medinova (Vijaya diagnostic)*         | 61             | RT-PCR            | 10-Jun          |
| 48     | Oncquest Lab*                         | 24             | RT-PCR            | 11-Jun          |
|        | TOTAL                                 | 3,15,699       |                   |                 |

<sup>\*</sup>These labs send samples to laboratories **outside the state** for testing



#### WEST BENGAL COVID-19 HEALTH BULLETIN - 12th JUNE 2020













#### WEST BENGAL COVID-19 HEALTH BULLETIN - 12th JUNE 2020

ΧI

**EQUIPMENT SUPPLY** 

| S. No | Equipment                  | Ordered by<br>State Govt. | Received<br>Yesterday | Total Received by State Govt. | Order<br>Pending |
|-------|----------------------------|---------------------------|-----------------------|-------------------------------|------------------|
| 1     | PPEs                       | 23.60 L                   | 14,000                | 12.50 L                       | 11.10 L          |
| 2     | N95/FFP2 Masks             | 37.50 L                   | 6,000                 | 6.18 L                        | 31.32 L          |
| 3     | Regular Masks              | 49.50 L                   | 13,000                | 31.25 L                       | 18.25 L          |