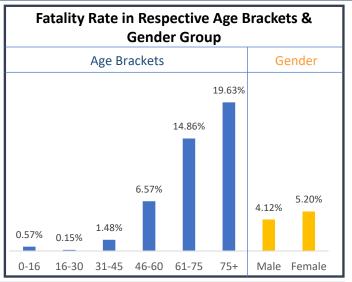

|
| 44     | Coochbehar GMCH                       | 33             | CBNAAT            | 6-Jun           |
| 45     | Woodlands                             | 2              | CBNAAT            | 11-Jun          |
| 46     | Metropolis Healthcare Ltd.*           | 620            | RT-PCR            | 30-May          |
| 47     | Medinova (Vijaya diagnostic)*         | 61             | RT-PCR            | 10-Jun          |
| 48     | Oncquest Lab*                         | 24             | RT-PCR            | 11-Jun          |
|        | TOTAL                                 | 3,15,699       |                   |                 |

<sup>\*</sup>These labs send samples to laboratories **outside the state** for testing



#### WEST BENGAL COVID-19 HEALTH BULLETIN - 12th JUNE 2020













#### WEST BENGAL COVID-19 HEALTH BULLETIN - 12th JUNE 2020

ΧI

**EQUIPMENT SUPPLY** 

| S. No | Equipment                  | Ordered by<br>State Govt. | Received<br>Yesterday | Total Received by State Govt. | Order<br>Pending |
|-------|----------------------------|---------------------------|-----------------------|-------------------------------|------------------|
| 1     | PPEs                       | 23.60 L                   | 14,000                | 12.50 L                       | 11.10 L          |
| 2     | N95/FFP2 Masks             | 37.50 L                   | 6,000                 | 6.18 L                        | 31.32 L          |
| 3     | Regular Masks              | 49.50 L                   | 13,000                | 31.25 L                       | 18.25 L