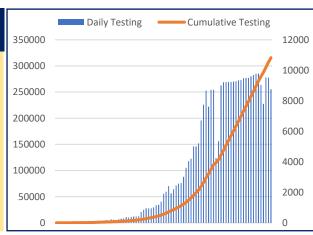

| S. No | Subject                                             | Number   |
|-------|-----------------------------------------------------|----------|
| 1     | Samples Tested till 11th June                       | 3,06,941 |
| 2     | Samples Tested on 12th June                         | 8,758    |
| 3     | Total Number of Samples Tested till 12th June (1+2) | 3,15,699 |
| 4     | Tests per Million population                        | 3,508    |
| 5     | % of Positive Cases out of Samples Tested           | 3.24%    |
| 6     | Total Testing Laboratories*                         | 45       |
| 7     | Testing Laboratories added this week                | 3        |
| 8     | Testing Laboratories pending approval               | 1        |