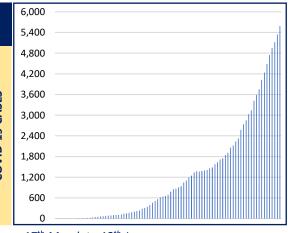

#District Wise data is subject to verification and may change #Daily increase/decrease with respect to previous day is in superscript as +/- (Eg: +4)

DAILY CUMULATIVE ACTIVE COVID-19 CASES

17th March to 12th June

17th March to 12th June