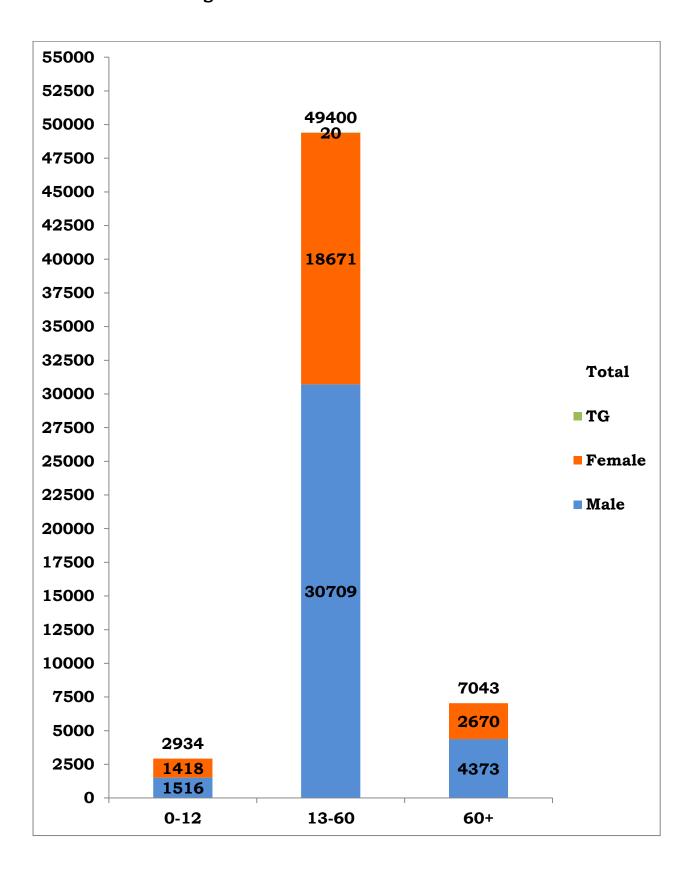

# Age and Sex distribution till date

Tamil Nadu COVID 19 - District Wise Case Details (21/06/2020)

| S1. No | District                             | Total Positive<br>Cases | Discharged | Active<br>Cases | Death           |
|--------|--------------------------------------|-------------------------|------------|-----------------|-----------------|
| 1      | Ariyalur                             | 420                     | 387        | 33              | 0               |
| 2      | Chengalpattu                         | 3745                    | 1933       | 1762            | 49 <sup>#</sup> |
| 3      | Chennai                              | 41172                   | 22887      | 17683           | 601*            |
| 4      | Coimbatore                           | 268                     | 164        | 102             | 1*              |
| 5      | Cuddalore                            | 765                     | 479        | 283             | 3               |
| 6      | Dharmapuri                           | 35                      | 17         | 18              | 0               |
| 7      | Dindigul                             | 305                     | 211        | 90              | 4               |
| 8      | Erode                                | 85                      | 72         | 12              | 1               |
| 9      | Kallakurichi                         | 387                     | 301        | 86              | 0               |
| 10     | Kancheepuram                         | 1159                    | 588        | 561             | 10              |
| 11     | Kanyakumari                          | 168                     | 96         | 71              | 1               |
| 12     | Karur                                | 115                     | 86         | 29              | 0               |
| 13     | Krishnagiri                          | 63                      | 32         | 29              | 2               |
| 14     | Madurai                              | 705                     | 381        | 316             | 8               |
| 15     | Nagapattinam                         | 202                     | 67         | 135             | 0               |
| 16     | Namakkal                             | 94                      | 82         | 11              | 1               |
| 17     | Nilgiris                             | 29                      | 14         | 15              | 0               |
| 18     | Perambalur                           | 150                     | 144        | 6               | 0               |
| 19     | Pudukottai                           | 70                      | 32         | 37              | 1               |
| 20     | Ramanathapuram                       | 299                     | 112        | 185             | 2               |
| 21     | Ranipet                              | 470                     | 160        | 308             | 2               |
| 22     | Salem                                | 335                     | 204        | 131             | 0               |
| 23     | Sivagangai                           | 75                      | 49         | 25              | 1               |
| 24     | Tenkasi                              | 241                     | 108        | 133             | 0               |
| 25     | Thanjavur                            | 272                     | 128        | 143             | 1               |
| 26     | Theni                                | 200                     | 125        | 73              | 2               |
| 27     | Thirupathur                          | 68                      | 39         | 29              | 0               |
| 28     | Thiruvallur                          | 2534                    | 1240       | 1257            | 37              |
| 29     | Thiruvannamalai                      | 1060                    | 455        | 598             | 7               |
| 30     | Thiruvarur                           | 218                     | 95         | 123             | 0               |
| 31     | Thoothukudi                          | 577                     | 367        | 207             | 3               |
| 32     | Tirunelveli                          | 640                     | 428        | 208             | 4               |
| 33     | Tiruppur                             | 123                     | 116        | 7               | 0               |
| 34     | Trichy                               | 266                     | 163        | 102             | 1               |
| 35     | Vellore                              | 477                     | 106        | 368             | 3               |
| 36     | Villupuram                           | 581                     | 390        | 181             | 10              |
| 37     | Virudhunagar                         | 203                     | 138        | 64              | 1               |
| 38     | Airport Surveillance (International) | 262                     | 115        | 146             | 1               |
| 39     | Airport Surveillance (Domestic)      | 138                     | 52         | 86              | 0               |
| 40     | Railway Surveillance                 | 401                     | 191        | 210             | 0               |
|        | Grand Total                          | 59,377                  | 32,754     | 25,863          | 757             |