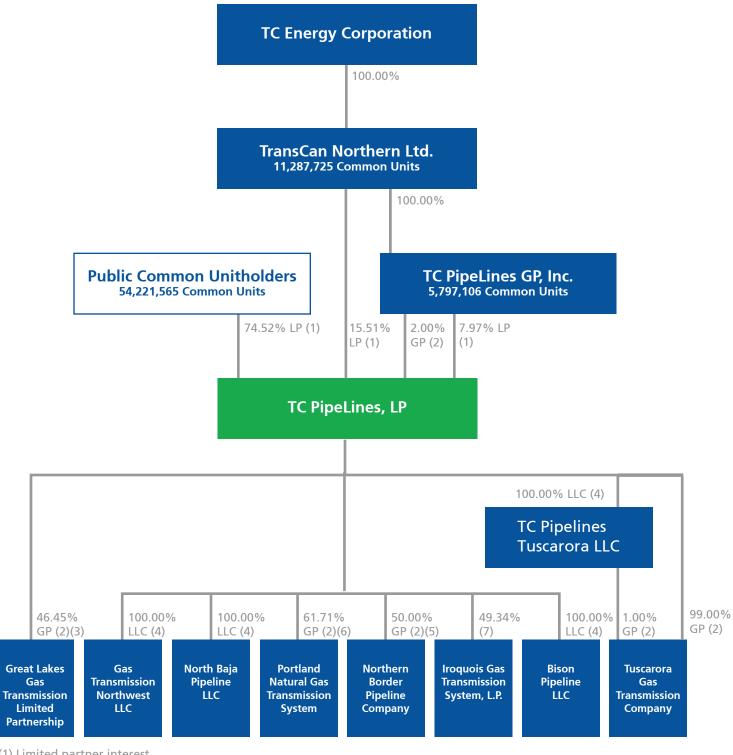

- (1) Limited partner interest
- (2) General partner interest
- (3) The remaining 53.55 percent partner interest is held by TC Energy as a 7.1 percent limited partner interest, and a 46.45 percent general partner interest
- (4) Membership interest
- (5) The remaining 50.00 percent general partner interest is held by ONEOK Northern Border Pipeline Company Holdings, L.L.C.
- (6) The remaining 38.29 percent general partner interest is held by Northern New England Investment Company, Inc.
- (7) 25.00 percent general partner interest and 24.34 percent limited partner interest. Of the remainder, 0.66 percent is held by TC Energy and 50.00 percent is owned by affliliates of Dominion Resources, Inc.