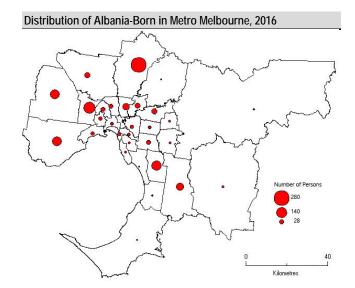

<sup>(</sup>a) Metro Melbourne is equivalent to ABS's Greater Capital Statistical Area.

<sup>(</sup>b) Includes "No Usual Address, Victoria" and "Offshore Areas and Migratory, Victoria".

| Distribution of Albania-born, Top 5 LGAs: 2016 Census                          |                         |                           |                         |                           |          |  |  |  |  |  |  |
|--------------------------------------------------------------------------------|-------------------------|---------------------------|-------------------------|---------------------------|----------|--|--|--|--|--|--|
| Local Government                                                               | 2016 Ce                 | nsus                      | 2011 Ce                 | nsus                      | Rank in  |  |  |  |  |  |  |
| Area (LGA)                                                                     | Persons                 | %                         | Persons                 | %                         | 2011     |  |  |  |  |  |  |
| Whittlesea (C)                                                                 | 278                     | 16.5                      | 175                     | 11.7                      | 3        |  |  |  |  |  |  |
| Gter Shepparton (C)                                                            | 264                     | 15.7                      | 325                     | 21.7                      | 1        |  |  |  |  |  |  |
| Brimbank (C)                                                                   | 168                     | 10.0                      | 189                     | 12.6                      | 2        |  |  |  |  |  |  |
| Gter Dandenong (C)                                                             | 125                     | 7.4                       | 122                     | 8.1                       | 4        |  |  |  |  |  |  |
| Melton (C)                                                                     | 121                     | 7.2                       | 114                     | 7.6                       | 5        |  |  |  |  |  |  |
| Rest of Melbourne                                                              | 708                     | 42.1                      | 548                     | 36.5                      | -        |  |  |  |  |  |  |
| Rest of Reg Vic <sup>(a)</sup>                                                 | 18                      | 1.1                       | 36                      | 2.4                       | <u>-</u> |  |  |  |  |  |  |
| Total Victoria                                                                 | 1,681                   | 100.0                     | 1,500                   | 100.0                     | -        |  |  |  |  |  |  |
| Gter Dandenong (C) Melton (C) Rest of Melbourne Rest of Reg Vic <sup>(a)</sup> | 125<br>121<br>708<br>18 | 7.4<br>7.2<br>42.1<br>1.1 | 122<br>114<br>548<br>36 | 8.1<br>7.6<br>36.5<br>2.4 | 4        |  |  |  |  |  |  |