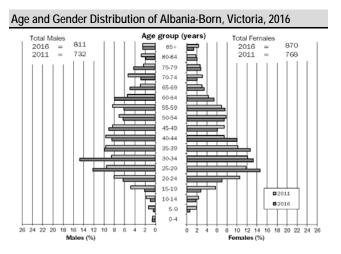

<sup>(</sup>a) Includes "Unincorporated Vic" and "No Usual Address Vic".

| Age Distribution of Albania-born: 2016, 2011 Census |         |       |         |           |             |  |  |  |  |  |
|-----------------------------------------------------|---------|-------|---------|-----------|-------------|--|--|--|--|--|
| Age group                                           | 2016 Ce | nsus  | 2011 C  | ensus     | 2011-16     |  |  |  |  |  |
| (years)                                             | Persons | %     | Persons | %         | % change    |  |  |  |  |  |
| 0-4                                                 | 7       | 0.4   | 8       | 0.5       | -12.5       |  |  |  |  |  |
| 5-11                                                | 16      | 1.0   | 36      | 2.4       | -55.6       |  |  |  |  |  |
| 12-18                                               | 45      | 2.7   | 71      | 4.7       | -36.6       |  |  |  |  |  |
| 19-25                                               | 171     | 10.2  | 194     | 12.9      | -11.9       |  |  |  |  |  |
| 26-44                                               | 754     | 44.9  | 567     | 37.8      | 33.0        |  |  |  |  |  |
| 45-54                                               | 242     | 14.4  | 231     | 15.4      | 4.8         |  |  |  |  |  |
| 55-64                                               | 224     | 13.3  | 183     | 12.2      | 22.4        |  |  |  |  |  |
| 65-74                                               | 111     | 6.6   | 109     | 7.3       | 1.8         |  |  |  |  |  |
| 75+                                                 | 117     | 7.0   | 108     | 7.2       | 8.3         |  |  |  |  |  |
| Total Victoria                                      | 1,681   | 100.0 | 1,500   | 100.0     | 12.1        |  |  |  |  |  |
| Median Age                                          | 40      |       | 40      |           |             |  |  |  |  |  |
| Sex Ratio                                           | 93      |       | 95      | males per | 100 females |  |  |  |  |  |