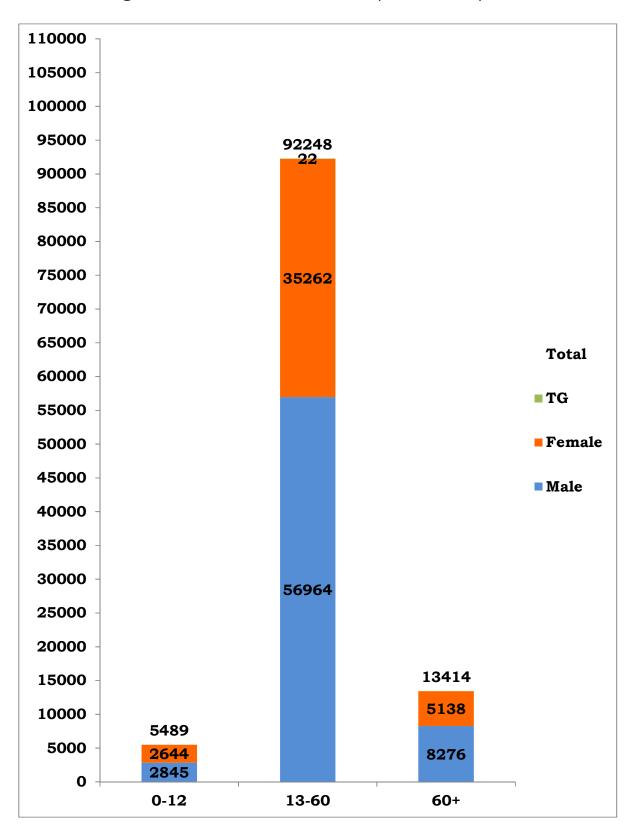

#### Age and Sex distribution till date (05/07/2020)

Tamil Nadu COVID 19 - District Wise Case Details (05/07/2020)

| Sl. No | District                             | <b>Total Positive Cases</b> | Discharged | Active Cases | Death |
|--------|--------------------------------------|-----------------------------|------------|--------------|-------|
| 1      | Ariyalur                             | 468                         | 447        | 21           | 0     |
| 2      | Chengalpattu                         | 6633                        | 3445       | 3068         | 119#  |
| 3      | Chennai                              | 68254                       | 42309      | 24890        | 1054* |
| 4      | Coimbatore                           | 741                         | 275        | 464          | 1*    |
| 5      | Cuddalore                            | 1257                        | 887        | 365          | 5     |
| 6      | Dharmapuri                           | 121                         | 52         | 69           | 0     |
| 7      | Dindigul                             | 704                         | 324        | 373          | 7     |
| 8      | Erode                                | 248                         | 81         | 162          | 5     |
| 9      | Kallakurichi                         | 1205                        | 515        | 686          | 4     |
| 10     | Kancheepuram                         | 2547                        | 983        | 1531         | 33    |
| 11     | Kanyakumari                          | 560                         | 247        | 310          | 3     |
| 12     | Karur                                | 166                         | 126        | 37           | 3     |
| 13     | Krishnagiri                          | 185                         | 73         | 110          | 2     |
| 14     | Madurai                              | 4085                        | 1048       | 2975         | 62    |
| 15     | Nagapattinam                         | 285                         | 114        | 171          | 0     |
| 16     | Namakkal                             | 109                         | 90         | 18           | 1     |
| 17     | Nilgiris                             | 124                         | 49         | 75           | 0     |
| 18     | Perambalur                           | 168                         | 156        | 12           | 0     |
| 19     | Pudukottai                           | 350                         | 108        | 236          | 6     |
| 20     | Ramanathapuram                       | 1385                        | 424        | 941          | 20    |
| 21     | Ranipet                              | 1148                        | 537        | 606          | 5     |
| 22     | Salem                                | 1247                        | 400        | 842          | 5     |
| 23     | Sivagangai                           | 512                         | 178        | 327          | 7     |
| 24     | Tenkasi                              | 448                         | 207        | 240          | 1     |
| 25     | Thanjavur                            | 496                         | 310        | 184          | 2     |
| 26     | Theni                                | 1009                        | 368        | 634          | 7     |
| 27     | Thirupathur                          | 259                         | 90         | 169          | 0     |
| 28     | Thiruvallur                          | 4806                        | 3062       | 1650         | 94    |
| 29     | Thiruvannamalai                      | 2497                        | 1140       | 1342         | 15    |
| 30     | Thiruvarur                           | 539                         | 348        | 191          | 0     |
| 31     | Thoothukudi                          | 1162                        | 847        | 311          | 4     |
| 32     | Tirunelveli                          | 1030                        | 671        | 350          | 9     |
| 33     | Tiruppur                             | 204                         | 125        | 79           | 0     |
| 34     | Trichy                               | 972                         | 483        | 485          | 4     |
| 35     | Vellore                              | 1932                        | 579        | 1347         | 6     |
| 36     | Villupuram                           | 1186                        | 604        | 565          | 17    |
| 37     | Virudhunagar                         | 895                         | 385        | 502          | 8     |
| 38     | Airport Surveillance (International) | 432                         | 235        | 196          | 1     |
| 39     | Airport Surveillance (Domestic)      | 366                         | 132        | 234          | 0     |
| 40     | Railway Surveillance                 | 416                         | 324        | 92           | 0     |
|        | Grand Total                          | 1,11,151                    | 62,778     | 46,860       | 1,510 |