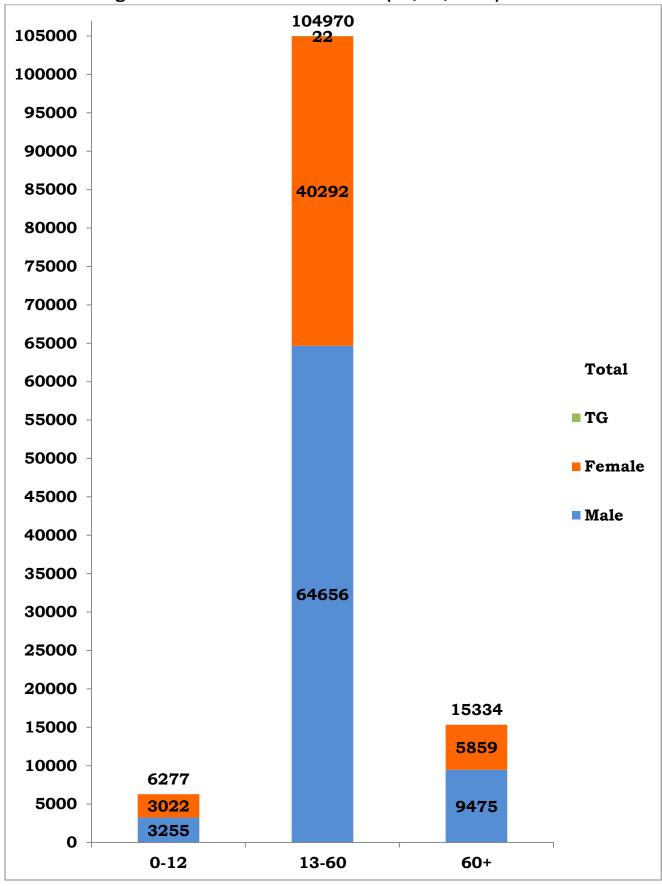

#### Age and Sex distribution till date (09/07/2020)

Tamil Nadu COVID 19 - District Wise Case Details (09/07/2020)

|           |                                      | District Wise of        | T          | 05/01/2020)     |       |  |  |
|-----------|--------------------------------------|-------------------------|------------|-----------------|-------|--|--|
| S1.<br>No | District                             | Total Positive<br>Cases | Discharged | Active<br>Cases | Death |  |  |
| 1         | Ariyalur                             | 492                     | 458        | 34              | 0     |  |  |
| 2         | Chengalpattu                         | 7386                    | 4199       | 3041            | 145#  |  |  |
| 3         | Chennai                              | 73728                   | 52287      | 20271           | 1169* |  |  |
| 4         | Coimbatore                           | 1026                    | 320        | 702             | 3*    |  |  |
| 5         | Cuddalore                            | 1480                    | 989        | 486             | 5     |  |  |
| 6         | Dharmapuri                           | 209                     | 71         | 137             | 1     |  |  |
| 7         | Dindigul                             | 742                     | 434        | 300             | 8     |  |  |
| 8         | Erode                                | 313                     | 97         | 211             | 5     |  |  |
| 9         | Kallakurichi                         | 1539                    | 788        | 747             | 4     |  |  |
| 10        | Kancheepuram                         | 3038                    | 1216       | 1782            | 40    |  |  |
| 11        | Kanyakumari                          | 965                     | 369        | 592             | 4     |  |  |
| 12        | Karur                                | 185                     | 132        | 50              | 3     |  |  |
| 13        | Krishnagiri                          | 223                     | 132        | 88              | 3     |  |  |
| 14        | Madurai                              | 5299                    | 1203       | 4001            | 95    |  |  |
| 15        | Nagapattinam                         | 350                     | 169        | 181             | 0     |  |  |
| 16        | Namakkal                             | 147                     | 91         | 55              | 1     |  |  |
| 17        | Nilgiris                             | 172                     | 52         | 120             | 0     |  |  |
| 18        | Perambalur                           | 171                     | 159        | 11              | 1     |  |  |
| 19        | Pudukottai                           | 495                     | 206        | 281             | 8     |  |  |
| 20        | Ramanathapuram                       | 1606                    | 624        | 954             | 28    |  |  |
| 21        | Ranipet                              | 1404                    | 661        | 733             | 10    |  |  |
| 22        | Salem                                | 1502                    | 613        | 882             | 7     |  |  |
| 23        | Sivagangai                           | 675                     | 409        | 257             | 9     |  |  |
| 24        | Tenkasi                              | 589                     | 299        | 289             | 1     |  |  |
| 25        | Thanjavur                            | 576                     | 384        | 187             | 5     |  |  |
| 26        | Theni                                | 1387                    | 479        | 897             | 11    |  |  |
| 27        | Thirupathur                          | 351                     | 168        | 183             | 0     |  |  |
| 28        | Thiruvallur                          | 5877                    | 3591       | 2169            | 117   |  |  |
| 29        | Thiruvannamalai                      | 2758                    | 1607       | 1131            | 20    |  |  |
| 30        | Thiruvarur                           | 654                     | 386        | 268             | 0     |  |  |
| 31        | Thoothukudi                          | 1754                    | 953        | 795             | 6     |  |  |
| 32        | Tirunelveli                          | 1409                    | 735        | 665             | 9     |  |  |
| 33        | Tiruppur                             | 265                     | 156        | 109             | 0     |  |  |
| 34        | Trichy                               | 1170                    | 663        | 495             | 12    |  |  |
| 35        | Vellore                              | 2344                    | 897        | 1441            | 6     |  |  |
| 36        | Villupuram                           | 1370                    | 781        | 571             | 18    |  |  |
| 37        | Virudhunagar                         | 1595                    | 644        | 941             | 10    |  |  |
| 38        | Airport Surveillance (International) | 515                     | 248        | 266             | 1     |  |  |
| 39        | Airport Surveillance (Domestic)      | 398                     | 167        | 231             | 0     |  |  |
| 40        | Railway Surveillance                 | 422                     | 324        | 98              | 0     |  |  |
|           | Grand Total                          | 1,26,581                | 78,161     | 46,652          | 1,765 |  |  |