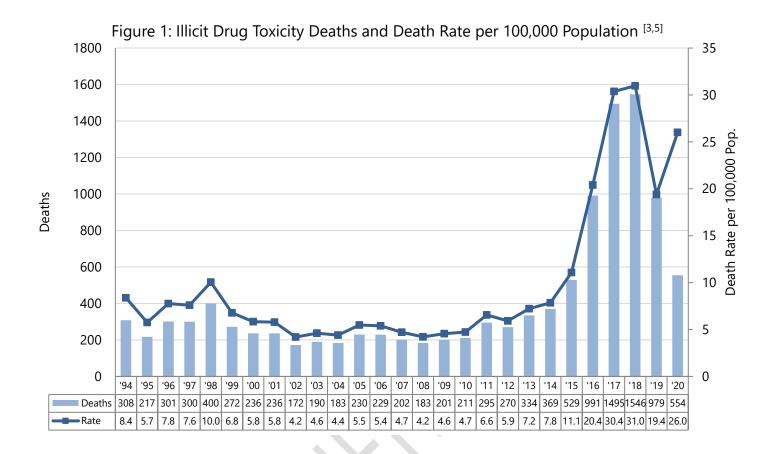

#### 2020 Summary

- In May 2020, there were 170 suspected illicit drug toxicity deaths. This represent a 93% increase over the number of deaths seen in May 2019 (88) and a 44% increase over the number of deaths in April 2020 (118).
- The May 2020 total represents the highest number of illicit drug toxicity deaths ever recorded in a month in B.C.
- The number of deaths in each health authority is at or near the highest monthly total ever recorded; however, Island Health has surpassed its highest number by 36% (38 deaths in May; previous high was 28 deaths in Jan and Mar 2018).
- The number of illicit drug toxicity deaths in May 2020 equates to about 5.5 deaths per day. The number of illicit drug toxicity deaths in 2020 equates to 3.6 deaths per day for the year.
- Postmortem toxicology results suggest that there has been a greater number of cases with extreme fentanyl concentrations in May compared with previous months (concentrations exceeded >50ug/L (micrograms/litre). From April-May2020, approximately 19% of cases had extreme fentanyl concentrations as compared to 9% from Jan 2019 to March 2020.
- In 2020, 70% of those dying were aged 19 to 49. In 2019 and 2018, 67% were in this age range. Males accounted for 80% of deaths in 2020 to date, slightly higher than in 2019 (76%) and consistent with 2018 (80%).
- The townships experiencing the highest number of illicit drug toxicity deaths in 2020 are Vancouver, Surrey, and Victoria.

| Table 1: Illici | t Drug 1 | oxicity | Deaths | by Mon | th, Briti | sh Colu | mbia, 2 | 010-202 | 20 <sup>[3]</sup> |      |       |
|-----------------|----------|---------|--------|--------|-----------|---------|---------|---------|-------------------|------|-------|
| Month           | 2010     | 2011    | 2012   | 2013   | 2014      | 2015    | 2016    | 2017    | 2018              | 2019 | 2020  |
| Jan             | 16       | 24      | 20     | 20     | 23        | 43      | 85      | 147     | 134               | 94   | 77    |
| Feb             | 14       | 24      | 17     | 21     | 38        | 31      | 58      | 125     | 108               | 83   | 76    |
| Mar             | 15       | 25      | 25     | 33     | 28        | 32      | 76      | 130     | 157               | 117  | 113   |
| Apr             | 9        | 27      | 31     | 31     | 29        | 34      | 72      | 154     | 136               | 85   | 118   |
| May             | 22       | 22      | 19     | 28     | 40        | 41      | 51      | 149     | 118               | 88   | 170   |
| Subtotal        | 76       | 122     | 112    | 133    | 158       | 181     | 342     | 705     | 653               | 467  | 554   |
| Jun             | 21       | 22      | 25     | 25     | 29        | 34      | 71      | 128     | 116               | 76   | _     |
| Jul             | 23       | 33      | 29     | 39     | 25        | 40      | 74      | 123     | 147               | 74   | _     |
| Aug             | 24       | 22      | 20     | 21     | 37        | 53      | 64      | 127     | 123               | 85   | _     |
| Sep             | 20       | 22      | 16     | 28     | 32        | 50      | 63      | 97      | 135               | 57   | _     |
| Oct             | 18       | 23      | 19     | 19     | 35        | 53      | 76      | 99      | 118               | 74   | _     |
| Nov             | 18       | 27      | 28     | 31     | 28        | 52      | 140     | 112     | 132               | 78   | _     |
| Dec             | 11       | 24      | 21     | 38     | 25        | 66      | 161     | 104     | 122               | 68   | -     |
| Total           | 211      | 295     | 270    | 334    | 369       | 529     | 991     | 1,495   | 1,546             | 979  | 554   |
| Average         | 17.6     | 24.6    | 22.5   | 27.8   | 30.8      | 44.1    | 82.6    | 124.6   | 128.8             | 81.6 | 110.8 |