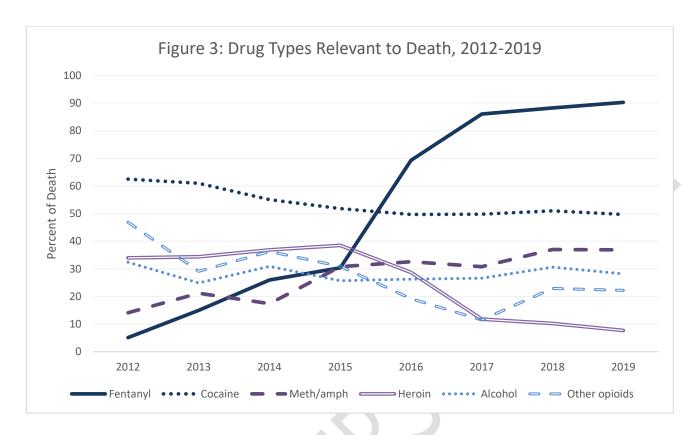

## **BC Data by Drugs Involved:**

- Preliminary data suggests that the proportion of illicit drug toxicity deaths for which illicit
  fentanyl was detected (alone or in combination with other drugs) was approximately 71% in
  2020 and 85% in 2019. 2020 data will change as further toxicology results are received.
- Postmortem toxicology results suggest that there has been a greater number of cases with extreme fentanyl concentrations in May compared with previous months (concentrations exceeded > 50 ug/L (micrograms/litre). From April-May2020, approximately 19% of cases had extreme fentanyl concentrations as compared to 9% from Jan 2019 to March 2020.
- Carfentanil has been detected in 133 suspected illicit drug toxicity deaths in 2019 and 6 deaths in 2020. In 2019, 103 of those 133 carfentanil-detected deaths occurred in the first five months of the year. This is subject to change as further toxicology results are received.
- A review of completed cases from 2016-19 indicates that the top four detected drugs relevant to illicit drug toxicity deaths were fentanyl (83%), cocaine (50%), methamphetamine/amphetamine (34%), and heroin (15%).
- Among the drug types involved in illicit drug toxicity deaths, illicit fentanyl has increased from 5% in 2012 to 90% in 2019. Methamphetamine has also increased from 14% in 2012 to 37% in 2019. Cocaine, heroin, and other opioids have steadily declined from 2012 to 2019; however, cocaine remains involved in 50% of illicit drug toxicity deaths in 2019.

| Table 6: Top Drugs Involved Among II | licit Drug Toxicity Deaths, 2016-19 |
|--------------------------------------|-------------------------------------|
| Drug Detected                        | BC (n=3,721)                        |
| Illicit fentanyl & analogues         | 82.8%                               |
| Cocaine                              | 50.0%                               |
| Methamphetamine/amphetamine          | 33.6%                               |
| Ethyl alcohol                        | 27.7%                               |
| Heroin                               | 15.2%                               |
| Other opioids                        | 17.6%                               |
| Methadone                            | 6.7%                                |
| Other drugs                          | 16.2%                               |