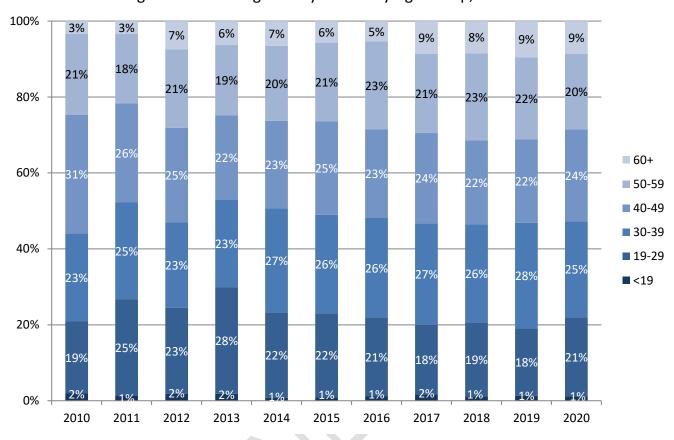

# **BC** Data by Gender/Age:

| Table 7: III | Table 7: Illicit Drug Toxicity Deaths by Gender, 2010-2020 <sup>[3]</sup> |      |      |      |      |      |      |       |       |      |      |  |  |  |
|--------------|---------------------------------------------------------------------------|------|------|------|------|------|------|-------|-------|------|------|--|--|--|
| Gender       | 2010                                                                      | 2011 | 2012 | 2013 | 2014 | 2015 | 2016 | 2017  | 2018  | 2019 | 2020 |  |  |  |
| Female       | 49                                                                        | 82   | 76   | 79   | 86   | 106  | 199  | 271   | 313   | 232  | 112  |  |  |  |
| Male         | 162                                                                       | 213  | 194  | 255  | 283  | 423  | 792  | 1,223 | 1,233 | 747  | 442  |  |  |  |
| Unknown      | 0                                                                         | 0    | 0    | 0    | 0    | 0    | 0    | 1     | 0     | 0    | 0    |  |  |  |
| Total        | 211                                                                       | 295  | 270  | 334  | 369  | 529  | 991  | 1,495 | 1,546 | 979  | 554  |  |  |  |

| Table 8: Illicit Drug Toxicity Deaths by Age Group, 2010-2020 <sup>[3]</sup> |      |      |      |      |      |      |      |       |       |      |      |  |
|------------------------------------------------------------------------------|------|------|------|------|------|------|------|-------|-------|------|------|--|
| Age Group                                                                    | 2010 | 2011 | 2012 | 2013 | 2014 | 2015 | 2016 | 2017  | 2018  | 2019 | 2020 |  |
| <19                                                                          | 4    | 4    | 5    | 6    | 3    | 5    | 12   | 25    | 18    | 13   | 6    |  |
| 19-29                                                                        | 40   | 75   | 61   | 94   | 83   | 117  | 204  | 274   | 301   | 173  | 116  |  |
| 30-39                                                                        | 49   | 75   | 61   | 77   | 101  | 137  | 261  | 400   | 399   | 273  | 140  |  |
| 40-49                                                                        | 66   | 77   | 67   | 74   | 85   | 130  | 232  | 355   | 342   | 215  | 134  |  |
| 50-59                                                                        | 45   | 54   | 56   | 62   | 73   | 110  | 229  | 313   | 355   | 212  | 110  |  |
| 60-69                                                                        | 7    | 10   | 19   | 21   | 24   | 29   | 50   | 121   | 123   | 90   | 46   |  |
| 70-79                                                                        | 0    | 0    | 1    | 0    | 0    | 1    | 3    | 7     | 8     | 3    | 2    |  |
| Total                                                                        | 211  | 295  | 270  | 334  | 369  | 529  | 991  | 1,495 | 1,546 | 979  | 554  |  |

Figure 4: Illicit Drug Toxicity Deaths by Age Group, 2010-2020

| Table 9: Ag | je-Spec | ific Illici | t Drug | Toxicity | Death I | Rates pe | er 100,00 | 00, 2010 | )-2020 <sup>[3</sup> | ,5]  |      |
|-------------|---------|-------------|--------|----------|---------|----------|-----------|----------|----------------------|------|------|
| Age Group   | 2010    | 2011        | 2012   | 2013     | 2014    | 2015     | 2016      | 2017     | 2018                 | 2019 | 2020 |
| <19         | 0.4     | 0.4         | 0.6    | 0.7      | 0.3     | 0.6      | 1.3       | 2.7      | 1.9                  | 1.4  | 1.6  |
| 19-29       | 5.9     | 11.1        | 8.8    | 13.5     | 11.7    | 16.5     | 28.5      | 37.9     | 40.8                 | 23.3 | 37.6 |
| 30-39       | 8.3     | 12.6        | 10.1   | 12.6     | 16.1    | 21.4     | 39.7      | 59.3     | 57.6                 | 38.3 | 46.0 |
| 40-49       | 9.7     | 11.4        | 10.0   | 11.1     | 12.9    | 19.9     | 35.5      | 54.6     | 52.9                 | 33.3 | 49.6 |
| 50-59       | 6.8     | 8.0         | 8.1    | 8.8      | 10.1    | 15.0     | 30.9      | 42.6     | 48.8                 | 29.3 | 36.6 |
| 60-69       | 1.5     | 2.0         | 3.7    | 3.9      | 4.2     | 4.9      | 8.1       | 19.2     | 19.1                 | 13.6 | 16.3 |
| 70-79       | 0.0     | 0.0         | 0.3    | 0.0      | 0.0     | 0.3      | 0.9       | 1.9      | 2.0                  | 0.7  | 1.1  |
| Total       | 4.7     | 6.6         | 5.9    | 7.2      | 7.8     | 11.1     | 20.4      | 30.4     | 31.0                 | 19.4 | 26.0 |