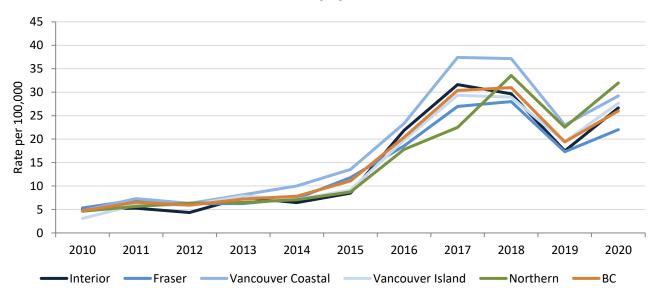

| Table 12: Illicit Dru | ıg Tox | icity D | eath Ra | ates by | Health | Authoi | rity per | 100,000 | ), 2010- | 2020 <sup>[3,5</sup> | ,6]  |
|-----------------------|--------|---------|---------|---------|--------|--------|----------|---------|----------|----------------------|------|
| НА                    | 2010   | 2011    | 2012    | 2013    | 2014   | 2015   | 2016     | 2017    | 2018     | 2019                 | 2020 |
| Interior              | 5.2    | 5.3     | 4.4     | 7.5     | 6.5    | 8.5    | 21.9     | 31.6    | 29.7     | 17.5                 | 26.7 |
| Fraser                | 5.3    | 7.0     | 6.2     | 6.3     | 7.3    | 11.8   | 18.6     | 27.0    | 28.0     | 17.3                 | 22.0 |
| Vancouver Coastal     | 4.7    | 7.3     | 6.3     | 8.2     | 10.0   | 13.5   | 23.3     | 37.4    | 37.2     | 23.0                 | 29.2 |
| Island                | 3.1    | 6.0     | 6.0     | 7.9     | 7.2    | 9.1    | 19.8     | 29.4    | 29.0     | 19.4                 | 27.6 |
| Northern              | 4.6    | 5.6     | 6.3     | 6.5     | 7.1    | 8.7    | 17.8     | 22.5    | 33.6     | 22.5                 | 32.0 |
| BC                    | 4.7    | 6.6     | 5.9     | 7.2     | 7.8    | 11.1   | 20.4     | 30.4    | 31.0     | 19.4                 | 26.0 |

<sup>\*2020</sup> rates should be interpreted with caution due to small numbers.

Figure 5: Illicit Drug Toxicity Death Rates by Health Authority, 2010-2020

Table 13: Illicit Drug **Toxicity** Deaths by Month of Death and Health Authority and Township, 2019-2020<sup>[3,6]</sup>