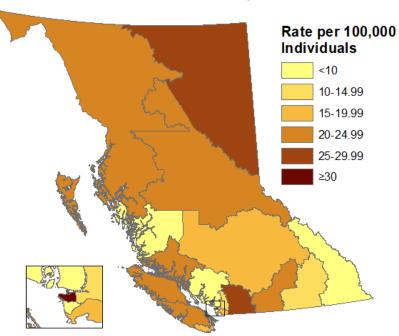

# Figure 6: Illicit Drug Toxicity Death Rate Maps by Health Services Delivery Area

2020 Illicit Drug Overdose Death Rates by Health Services Delivery Area

References for health regions can be found at: <a href="http://www2.gov.bc.ca/gov/content/data/geographic-data-services/land-use/administrative-boundaries/health-boundaries">http://www2.gov.bc.ca/gov/content/data/geographic-data-services/land-use/administrative-boundaries/health-boundaries</a>