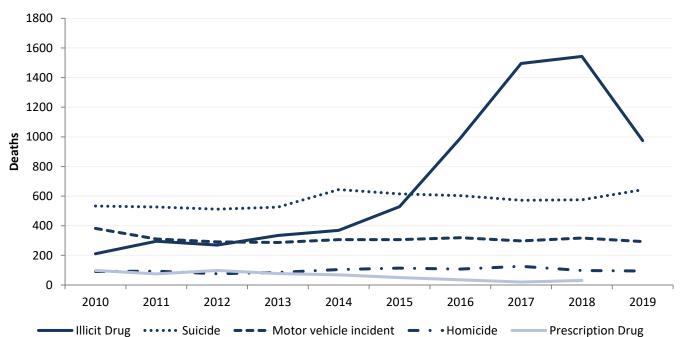

## Comparison to Other Common Causes of Unnatural Deaths from 2010 to 2019:

Figure 2: Major Causes of Unnatural Deaths in BC

<sup>\*</sup>Prescription drug toxicity deaths (accidental and undetermined) include cases where only a prescription drug is involved and reported for closed investigations only to 2018.