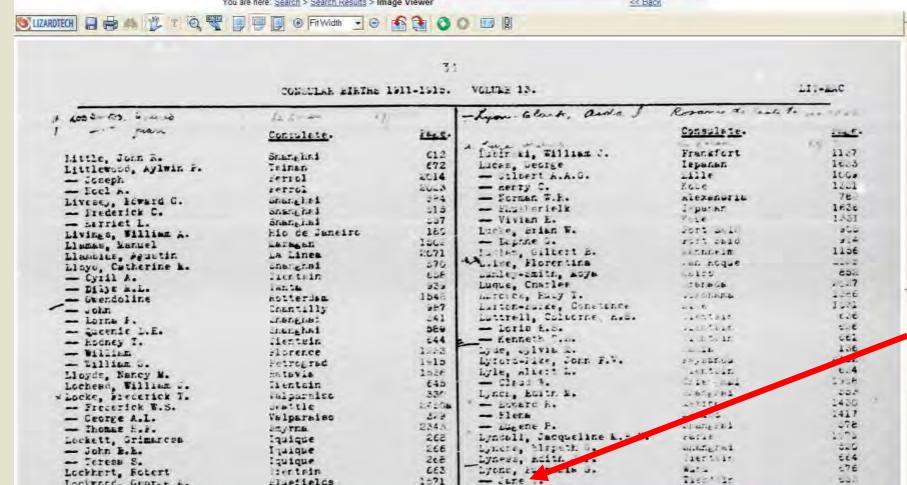

## GRO-British Consuls & High Commissions Births

Consular Births 1849-1965
Ionian Islands 1818-1864
UK High Commission before 1966
Births abroad 1966 onwards

#### **Deaths**

Consular Deaths 1849-1965 UK High Commission Returns 1950-1965 Deaths Abroad from 1965

#### **Marriages**

Consular Marriages 1849-1965 UK High Commission and Article 18 Marriages Marriages Abroad (inc article 7 deposits) 1966 onwards