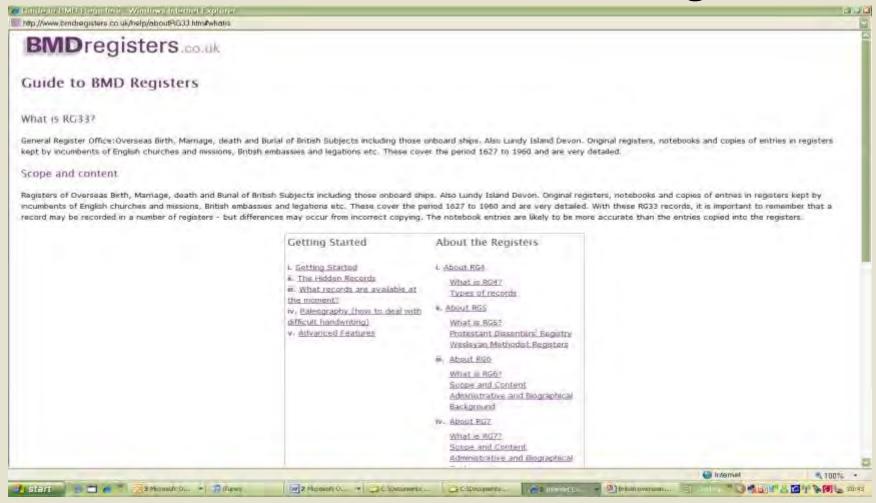

| Twentieth<br>Upril<br>1914<br>Bentim               | am   | elix                    | F  | Alfred<br>Kam<br>Lanny      | Lily Somy formerly Abraham                      | Bank<br>Blerk         | Father of sheld                                   | Firelfth<br>May                 | Manaune<br>Marborel    |



## RG32 -RG 36 on BMD Registers









#### The Official Non-Parochial BMDs Service

Search results

This shows possible matches to Churchill.

804 results found: Displaying results 776 to 800

Order results by: Name

Page 32 of 33



Jump to page: 32

Go

Hint: To narrow your results, try using extra search criteria or an Advanced Search (costs 1 credit).

Some matches are to a relation of the subject because you ticked the 'search all' box.

| Samame(s) | Foresame(s)         | Relation                    | Year of<br>Event | Event<br>Type | Piace  | Recordset  |              | View       |
|-----------|---------------------|-----------------------------|------------------|---------------|--------|------------|--------------|------------|
| Hibbett   | Gertrude<br>Denmark | Mother: Sarah Ann Churchill | 1877