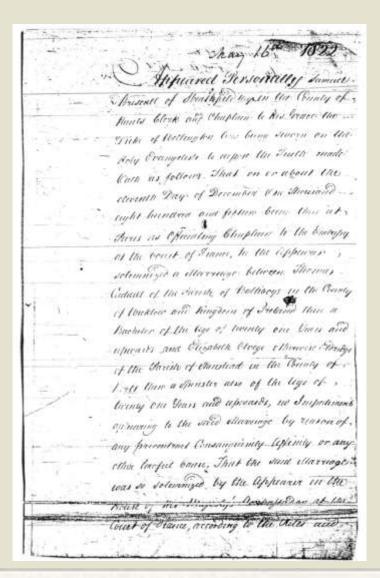

#### Holy Trinity Church - Register of Marriages Boulogne-sur-Mer France

Thomas Nathaniel Binley Bachelor aged 31 years Private 1st Leicestershire Regiment now serving in the British Expeditionary Force in France (at Armentieres) and Alice Edith Munday aged 20 years residing at the Hotel Gourmet Boulogne of Mapledurwell near Basingstoke Hampshire were married in this Church according to the Provision of 55 and 56. Victoria Chapter 23 Foreign Marriage Act 1892 passed for the purpose of ensuring the validity of marriages solemnized within British Lines on Friday March 5st 1915 by me David James Stather Hunt Chaptain to the Forces acting under the orders of the Commanding Officer of the British Army serving abroad.

David J Stather-Hunt C.F.

The Marriage was celebrated between us

Thomas Nathaniel Binley

Alice Edith Munday

In the presence of

R.C. Harward E.C. Wilmot

I certify that the above is an exact and faithful copy of the marriage entry in the Marriage Register of Holy Trinity Church Boulogne sur Mer France made by me this 25° day of April 1915

R C Harward Chaplain of Holy Trinity Church — (Church of England)
Licenced by the Bishop of London

Giben at the GENERAL REGISTER OFFICE

A true copy

this

1st

day of

September 2008

Register General,