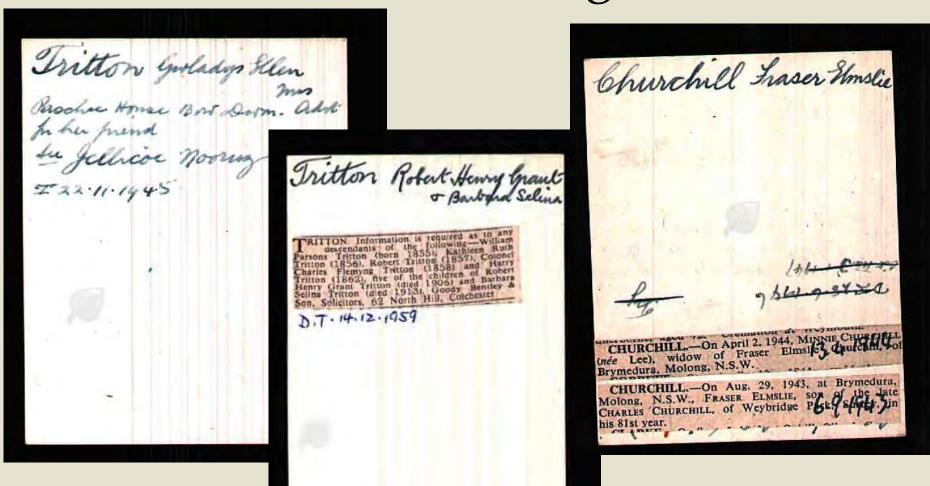

sources including obituaries, next of kin advertisements, will notices, unclaimed estates, notices under the Colonial Probate Act of 1892 (which recognised Probates from courts in British Posessions), births marriages and deaths abroad. It is not certain what exact dates are covered but the dates of death are usually in the 20th century referring back to individuals born in the late 18th century. The latest date of death found has been 1976. Quite often the original newspaper cutting has been annotated either with references from the original wills or with information gathered from Civil Registration. The Andrews Index assists those undertaking a "one-name study" as it is useful for locating information about individuals who seem simply to disappear.





## Andrews Index images of cards





# IN DEA TO SHOPEN to So you go to the sound of the sound o

#### Smith MS

copies 3.h. Lost 254 Brekades, Ken, o Hank Michael Smith of Backades Clarke 142 De. 1694 - Cheres. Del. While Setterian late of Backados by his last lot of Cattle 1- 1- (their lately lease Theres Borane. I + homing ted. Continuer Jacker spleas - Alders Ithe Wheeler Smith Groupe Son an Defaute about Smouth old in Heir at kow \_ Islatio offerinto Edward Shith Come Latter of Mew Theme Office. Mary Smith Sinks of Mew Thomas Alm or William State in Section Sections Sections Sections Samond Smith Better fle a year for life du to Sim by agreement

Notes on British
 families in the
 Caribbean - special
 collection on film at
 SoG and partially
 indexed in Great Card
 Index and Collections
 Index



## Teachers Registra