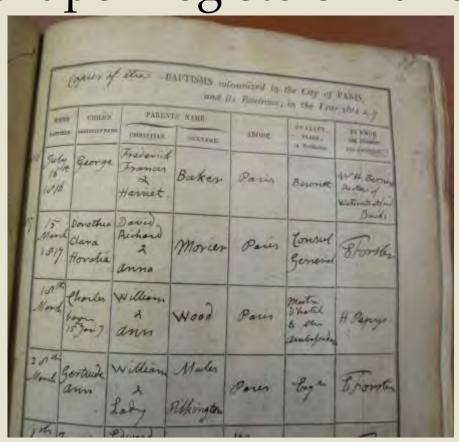

# Records for the British overseas can be found in various places

There is no one resource or record office. Not everything is online though much can be found here in the UK. Results fragmentary and reliant on luck of what survives

## Statutory Registration

Registrar General some records from and sometimes earlier than 1837