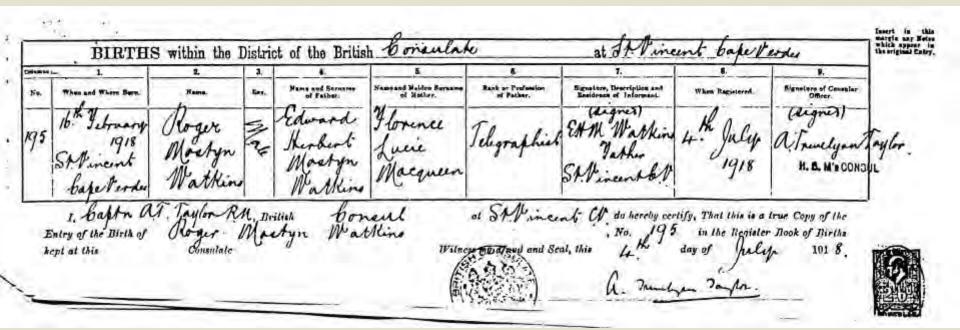

## GRO-British Consuls & High Commissions Births

Consular Births 1849-1965
Ionian Islands 1818-1864
UK High Commission before 1966
Births abroad 1966 onwards

#### **Deaths**

Consular Deaths 1849-1965 UK High Commission Returns 1950-1965 Deaths Abroad from 1965

#### **Marriages**

Consular Marriages 1849-1965 UK High Commission and Article 18 Marriages Marriages Abroad (inc article 7 deposits) 1966 onwards