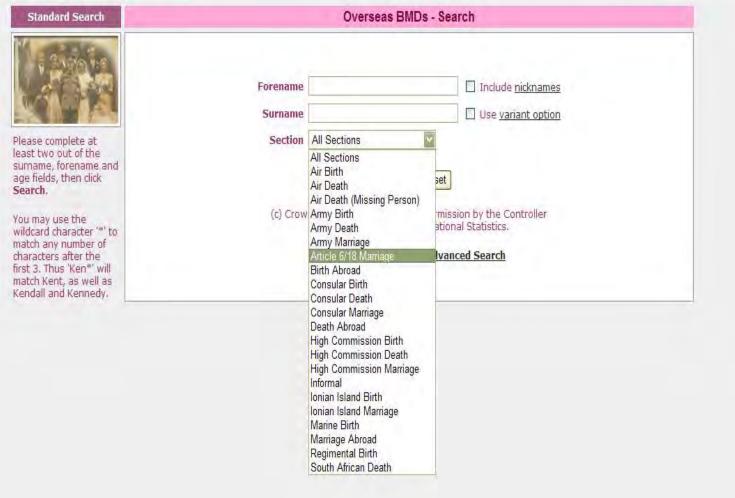

## Sources for the British Overseas in the GRO, TNA, Guildhall, SoG Library

## Else Churchill Society of Genealogists



# Records for the British overseas can be found in various places

There is no one resource or record office. Not everything is online though much can be found here in the UK. Results fragmentary and reliant on luck of what survives



## Statutory Registration

Registrar General some records from and sometimes earlier than 1837





# GRO Overseas Indexes online or on fiche











# GRO Statutory Registration Armed services

#### **Births**

Army Chaplain Returns 1796-1965 Army Regimental Registers 1761-1965

Marriages

Army Marriages 1796-1965

**Deaths** 

Army Deaths 1796-1965
Boer War Deaths 1899-1902
WW1 1914-21
WW2 Deaths 1939-1948



## GRO ARMY BIRTH INDEXES





## Army Regimental Births

CERVICE DEGLARMARITA RETHEIR - BINCHE - 1961-1965.

CHU-CLA

| CHUBB, Angels SENSING, MES 1907 (2) 6 CLASS Sensing | Station.