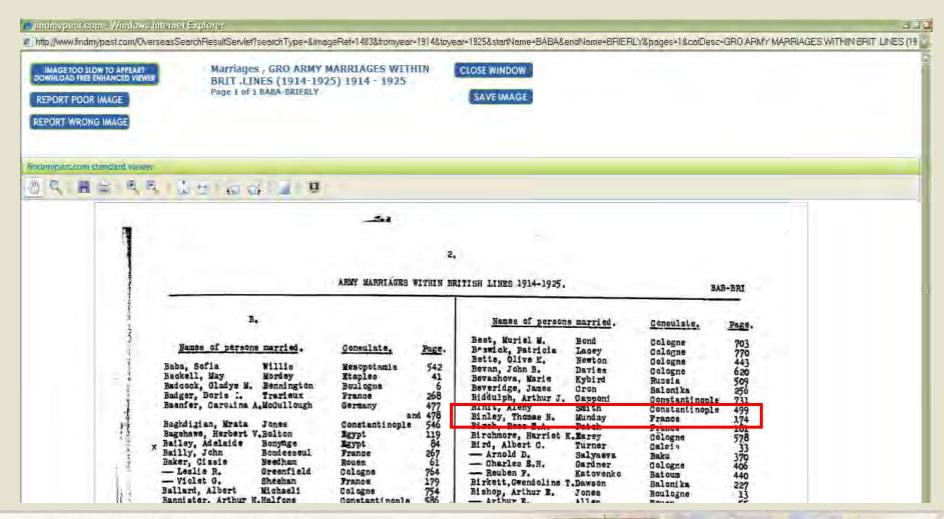

# GRO Army Marriages within the lines 1914-1925

#### Holy Trinity Church - Register of Marriages Boulogne-sur-Mer France

Thomas Nathaniel Binley Bachelor aged 31 years Private 1st Leicestershire Regiment now serving in the British Expeditionary Force in France (at Armentieres) and Alice Edith Munday aged 20 years residing at the Hotel Gourmet Boulogne of Mapledurwell near Basingstoke Hampshire were married in this Church according to the Provision of 55 and 56. Victoria Chapter 23 Foreign Marriage Act 1892 passed for the purpose of ensuring the validity of marriages solemnized within British Lines on Friday March 5st 1915 by me David James Stather Hunt Chaptain to the Forces acting under the orders of the Commanding Officer of the British Army serving abroad.

David J Stather-Hunt C.F.

The Marriage was celebrated between us

Thomas Nathaniel Binley

Alice Edith Munday

In the presence of

R.C. Harward E.C. Wilmot

I certify that the above is an exact and faithful copy of the marriage entry in the Marriage Register of Holy Trinity Church Boulogne sur Mer France made by me this 25° day of April 1915