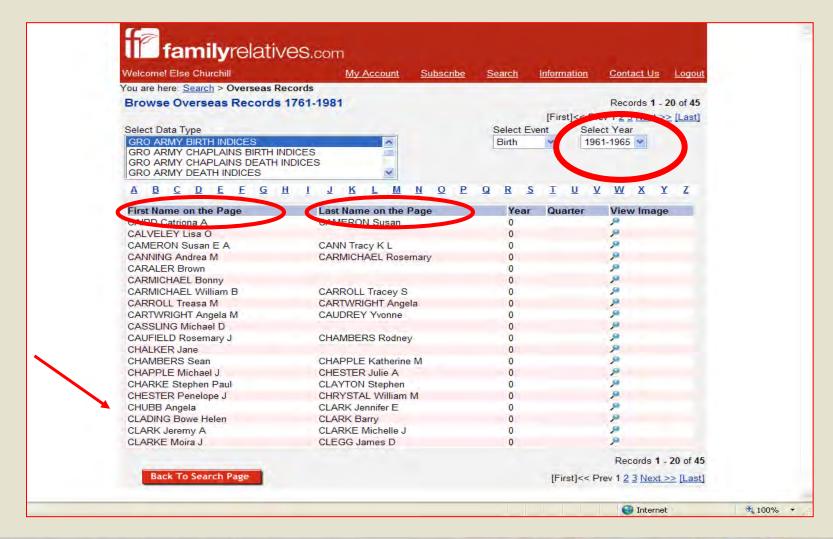

## GRO ARMY BIRTH INDEXES

## Army Regimental Births

CERVICE DEGLARMARITA RETHEIR - BINCHE - 1961-1965.

CHU-CLA

| CHUBB, Angels SENSING, MES 1907 (2) 6 CLASS Sensing | Station.                                                                                                                                                                                                                                                                                                                                                                                                                                                                                                                                                                                                                                                                                                                                                                                                                                                                                                                                                                                                                                                                                                                                                                                                                                                                                                                                                                                                                                                                                                                                                                                                                                                                                                                                                                                                                                                                                                                                                                                                                                                                                                                       | V                                                                                    |                                        |
|-----------------------------------------------------|--------------------------------------------------------------------------------------------------------------------------------------------------------------------------------------------------------------------------------------------------------------------------------------------------------------------------------------------------------------------------------------------------------------------------------------------------------------------------------------------------------------------------------------------------------------------------------------------------------------------------------------------------------------------------------------------------------------------------------------------------------------------------------------------------------------------------------------------------------------------------------------------------------------------------------------------------------------------------------------------------------------------------------------------------------------------------------------------------------------------------------------------------------------------------------------------------------------------------------------------------------------------------------------------------------------------------------------------------------------------------------------------------------------------------------------------------------------------------------------------------------------------------------------------------------------------------------------------------------------------------------------------------------------------------------------------------------------------------------------------------------------------------------------------------------------------------------------------------------------------------------------------------------------------------------------------------------------------------------------------------------------------------------------------------------------------------------------------------------------------------------|--------------------------------------------------------------------------------------|----------------------------------------|
| CHURB, Angela SENTINGUER (A) A ATTENDED             |                                                                                                                                                                                                                                                                                                                                                                                                                                                                                                                                                                                                                                                                                                                                                                                                                                                                                                                                                                                                                                                                                                                                                                                                                                                                                                                                                                                                                                                                                                                                                                                                                                                                                                                                                                                                                                                                                                                                                                                                                                                                                                                                | P. W. L.                                                                             | I'a                                    |
| Jamic                                               | STATEM STATEMENT OF THE | 1963<br>1963<br>1964<br>1963<br>1963<br>1963<br>1963<br>1963<br>1963<br>1963<br>1963 | 24 2 2 2 2 2 2 2 2 2 2 2 2 2 2 2 2 2 2 |