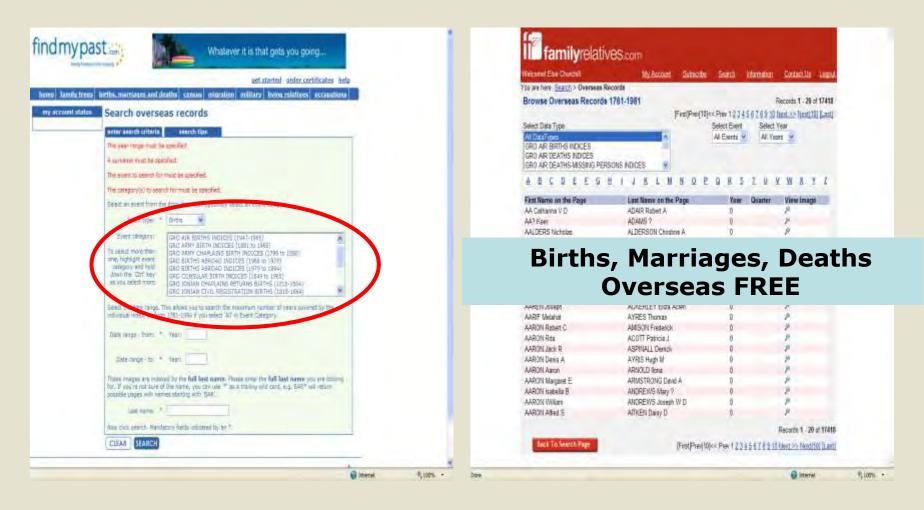

## Sources for the British Overseas in the GRO, TNA, Guildhall, SoG Library

## Else Churchill Society of Genealogists



# Records for the British overseas can be found in various places

There is no one resource or record office. Not everything is online though much can be found here in the UK. Results fragmentary and reliant on luck of what survives



## Statutory Registration

Registrar General some records from and sometimes earlier than 1837





# GRO Overseas Indexes online or on fiche











# GRO Statutory Registration Armed services

#### **Births**

Army Chaplain Returns 1796-1965 Army Regimental Registers 1761-1965

Marriages

Army Marriages 1796-1965

**Deaths** 

Army Deaths 1796-1965
Boer War Deaths 1899-1902
WW1 1914-21
WW2 Deaths 1939-1948



## GRO ARMY BIRTH INDEXES





## Army Regimental Births

CERVICE DEGLARMARITA RETHEIR - BINCHE - 1961-1965.

CHU-CLA

| CHUBB, Angels SENSING, MES 1907 (2) 6 CLASS Sensing | Station.