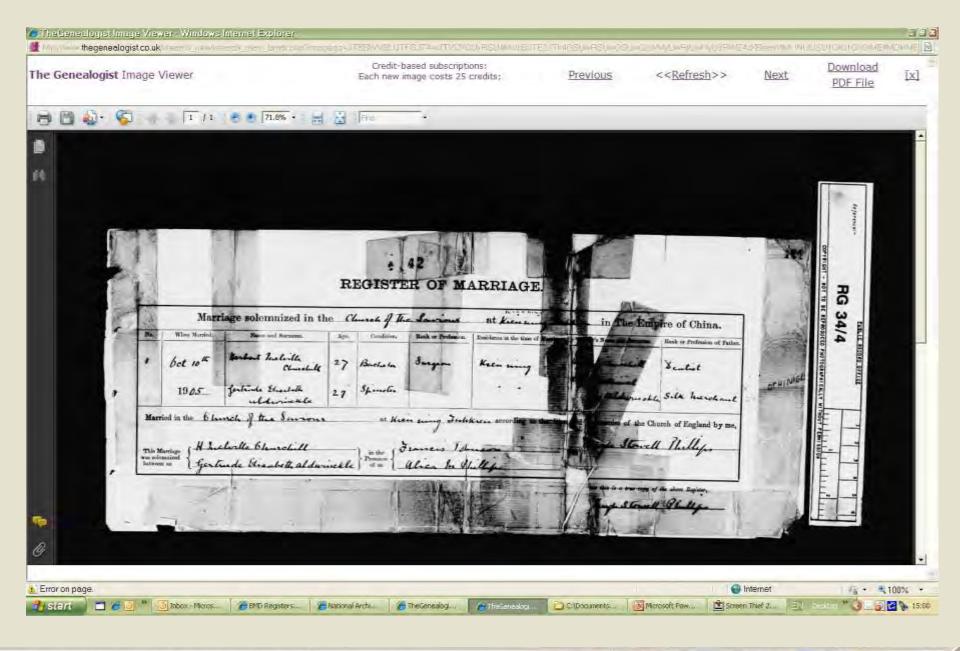

#### Holy Trinity Church - Register of Marriages Boulogne-sur-Mer France

Thomas Nathaniel Binley Bachelor aged 31 years Private 1st Leicestershire Regiment now serving in the British Expeditionary Force in France (at Armentieres) and Alice Edith Munday aged 20 years residing at the Hotel Gourmet Boulogne of Mapledurwell near Basingstoke Hampshire were married in this Church according to the Provision of 55 and 56. Victoria Chapter 23 Foreign Marriage Act 1892 passed for the purpose of ensuring the validity of marriages solemnized within British Lines on Friday March 5st 1915 by me David James Stather Hunt Chaptain to the Forces acting under the orders of the Commanding Officer of the British Army serving abroad.

David J Stather-Hunt C.F.

The Marriage was celebrated between us

Thomas Nathaniel Binley

Alice Edith Munday

In the presence of

R.C. Harward E.C. Wilmot

I certify that the above is an exact and faithful copy of the marriage entry in the Marriage Register of Holy Trinity Church Boulogne sur Mer France made by me this 25° day of April 1915