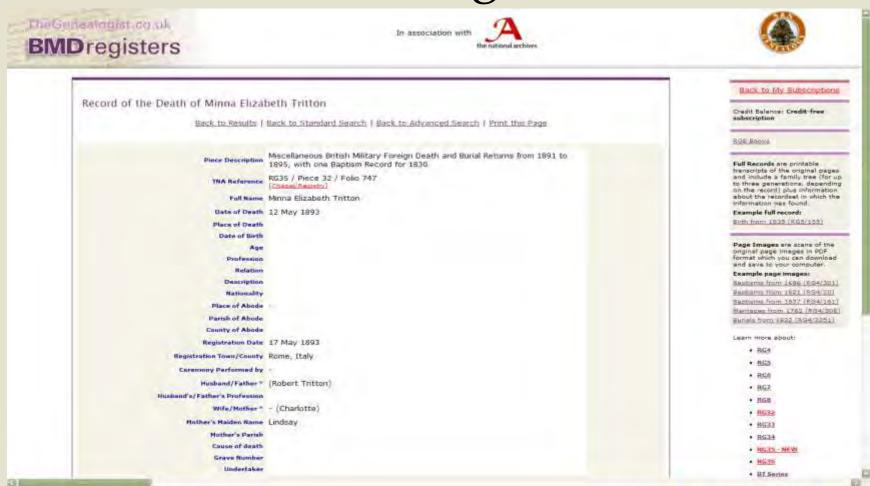

Credit Balance: Credit-free subscription

RG8 Books

Full Records are printable transcripts of the original pages and include a family tree (for up to three generations, depending on the record) plus information about the recordset in which the information was found.

Example full record:

Birth from 1835 (R.G5/155)

Page Images are scans of the original page images in PDF format which you can download and save to your computer.

#### Example page images:

Baptisms from 1696 (RG4/301) Baptisms from 1821 (RG4/20) Baptisms from 1837 (RG4/161) Marriages from 1762 (RG4/306) Bunals from 1832 (RG4/3251)

#### Learn more about:

- RG4
- RG5
- . RG5
- RG7
- · RGS
- RG32
- RG33
- RG34
- RG35 NEW
- RG36
- BT Series





















Error on page.



€ + \$100% ·

Internet





## bmd registers



Done



A - 100% -

internet





## Pre Civil Registration guide to Anglican church records etc deposited in Guildhall as Diocesan Record Office for Bishop of London

| DUILDHALL LIBRARY RESEARCH GUIDE 2