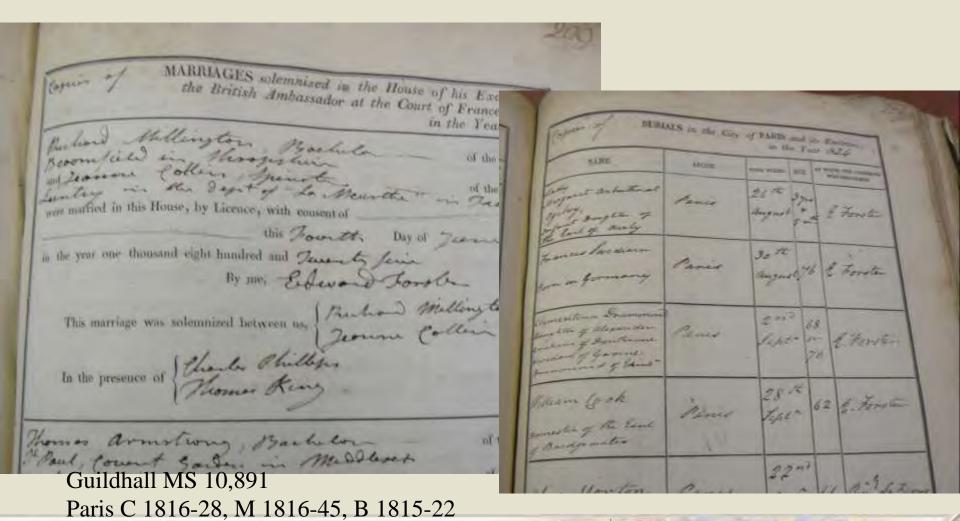

#### Holy Trinity Church - Register of Marriages Boulogne-sur-Mer France

Thomas Nathaniel Binley Bachelor aged 31 years Private 1st Leicestershire Regiment now serving in the British Expeditionary Force in France (at Armentieres) and Alice Edith Munday aged 20 years residing at the Hotel Gourmet Boulogne of Mapledurwell near Basingstoke Hampshire were married in this Church according to the Provision of 55 and 56. Victoria Chapter 23 Foreign Marriage Act 1892 passed for the purpose of ensuring the validity of marriages solemnized within British Lines on Friday March 5st 1915 by me David James Stather Hunt Chaptain to the Forces acting under the orders of the Commanding Officer of the British Army serving abroad.

David J Stather-Hunt C.F.

The Marriage was celebrated between us

Thomas Nathaniel Binley

Alice Edith Munday

In the presence of

R.C. Harward E.C. Wilmot

I certify that the above is an exact and faithful copy of the marriage entry in the Marriage Register of Holy Trinity Church Boulogne sur Mer France made by me this 25° day of April 1915