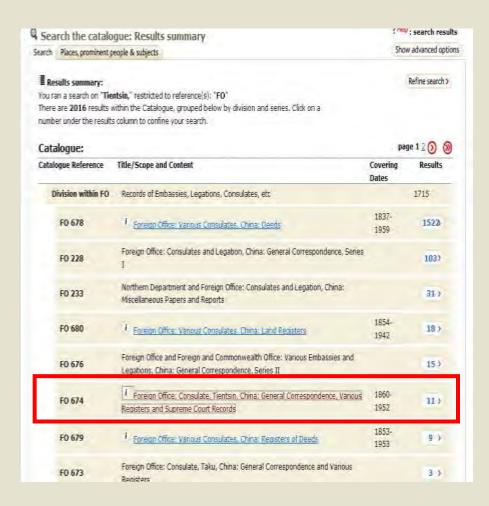

## Sources for the British Overseas in the GRO, TNA, Guildhall, SoG Library

## Else Churchill Society of Genealogists

# Records for the British overseas can be found in various places

There is no one resource or record office. Not everything is online though much can be found here in the UK. Results fragmentary and reliant on luck of what survives