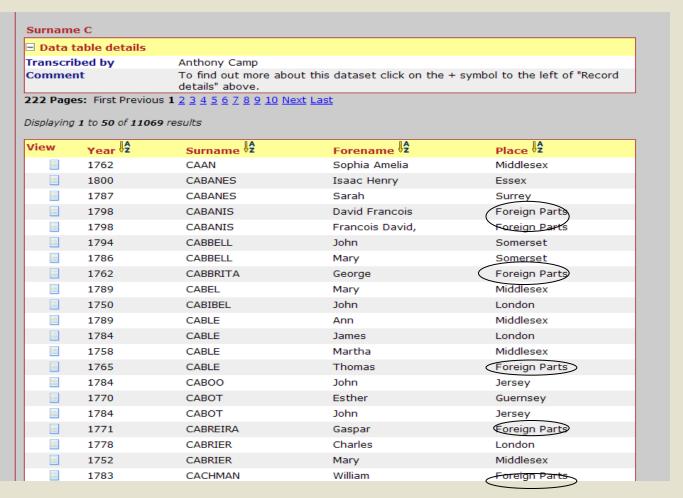

g distance migration

- Published passenger lists at SoG
  - North America & Caribbean
  - Australia (Assisted & Unassisted)
  - Canada, New Zealand, South Africa etc





## Passenger Lists Online





## The SoG



#### Will indexes & abstracts @ SoG

- 1858-1930 Indexes on Film
- IR 27 Estate Duty Indexes 1796-1858
- All published indexes pre 1858
- PCC on TNA's Documents online record testators dying in foreign "parts"
- PCC ADMONS 1750-1800 on SoG
- British Record Society Volumes (BRS)
- MS calendars on film
- Abstracts eg Bank of England Wills 1717-1845,
- Copies in Document Collections



#### PCC



The National Archi...

🚞 2 Windows Explo... 🔻

Microsoft PowerPo...

start

Ulead Memory Car.

3 Microsoft Offic... +

🤻 🔊 🗿 🏈 👺 🚵 💆 😇 11:32

## PCC Admons 1750-1800 SoG Data Online







### Australia - Wills









#### Next of Kin Notices



#### MISSING HEIRS AND NEXT-OF-KIN.

- GRAY (William), last heard of Quay-street, Sydney, in 1879. He or his hears may benefit by communicating with W. B. Prendergast, 41, Castleraugh-arrect, Sydney, New South Wales, Australia.
- W. R. Gray, of Change-elley, London. Last leard of Sydney, New South Wales, 1898. Solicitors, Mesars. Ashley, Tee-and Sona, 7, Frederick's-place, Old Jewry, London, E.C.
- RAZIANI.—Jean B. V. Graziani, born is 1847, may bear of something to his advantage by communicating with Massra. De Bernardy and Co., 25, Bed-(ord-row, London.

#### GREATOREX.—See STROUD.

- GREAVES (John James Lowe) .- Last heard of in Oldham about 1907; may benefit by communicating with sister Alice Greaves, 10, Mark-street, Chad-