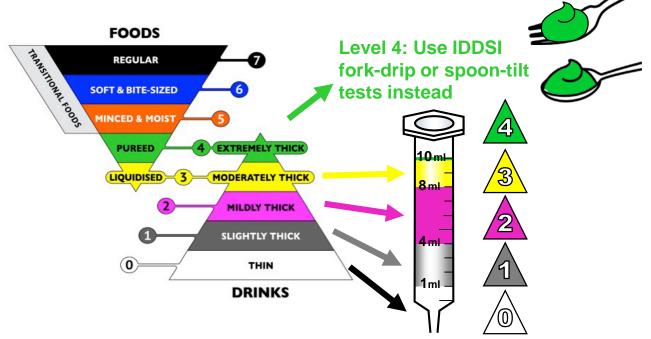

## **IDDSI flow test**

The International Dysphagia Diet Standardisation Initiative (IDDSI) framework of terminology and definitions includes an **objective measurement for liquid thickness**.

The **IDDSI flow test** classifies **IDDSI Levels 0-3** based on their rate of flow.