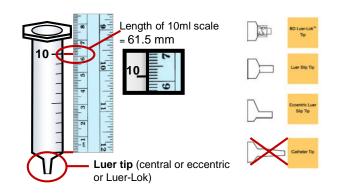

Use a syringe (following syringe dimensions as per image below) for correct results.