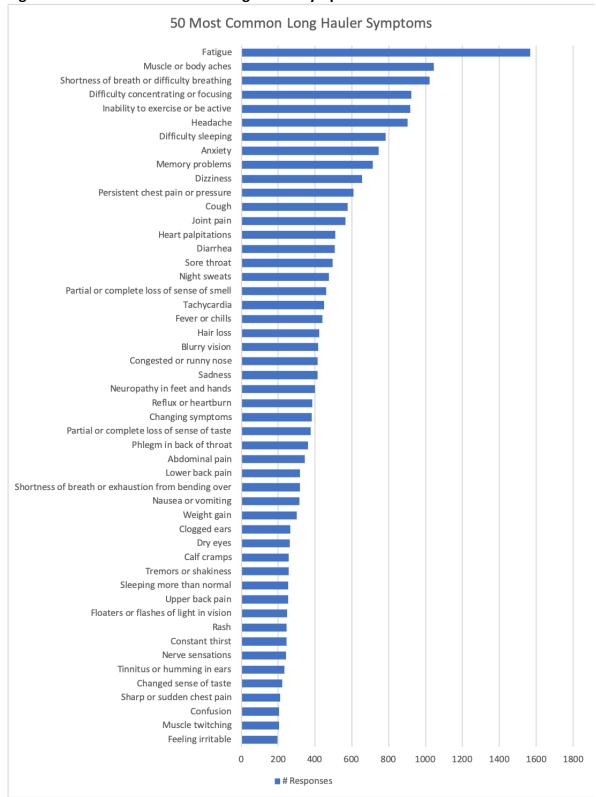

**Survivor Corps Facebook Group**: www.facebook.com/groups/COVID19survivorcorps/

Figure 2. The 50 Most Common Long Hauler Symptoms