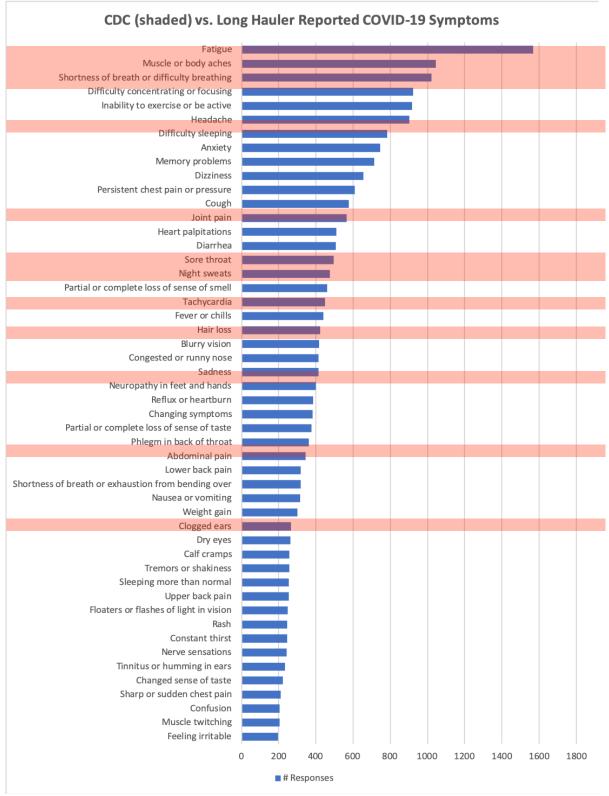

Additionally, while the impact of COVID-19 on the lungs and vascular system have received some media and medical attention, the results of this survey suggest that brain, whole body, joints, eye, and skin symptoms are also frequent-occurring health problems for people recovering from COVID-19. More attention and research should be focused on how the virus impacts these organs, especially in terms of giving COVID-19 patients relief from reduced cognitive functioning, sleep problems, and vision problems.

This list does not include all possible symptoms. CDC will continue to update this list as we learn more about COVID-19.

Figure 4. CDC Reported vs. Long Hauler Reported COVID-19 Symptoms

Figure 5. COVID-19 Symptoms Reported by Long Haulers by Quartile