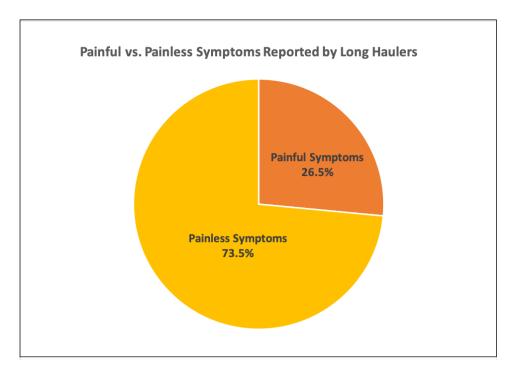

#### **Summary of Survey Findings:**

- Long Haulers' COVID-19 symptoms are far more numerous than what is currently listed on the CDC's website
- While the impact of COVID-19 on the lungs and vascular system have received some media and medical attention, the results of this survey suggest that brain, whole body, eye, and skin symptoms are also frequent-occurring health problems for people recovering from COVID-19
- Survivor Corp group members frequently report reaching out to primary care doctors for help managing such lesser-known and painful symptoms, but find that some physicians are unable or unwilling to help patients manage these due to lack of research
- A reported 26.5% of symptoms experienced by Long Haulers are described as painful by the group members

A simple coding of the participant-reported symptoms (according to which caused pain) revealed that 26.5% of symptoms experienced by Long Haulers are painful. There is not yet a widely accepted narrative in the news media or medical fields that people with COVID-19 who are recovering at home - like many Long Haulers - are often suffering from painful symptoms. The survey results show that body aches, nerve pain, and joint pain are frequent, and comments within the Survivor Corps group anecdotally show that this pain can be extreme and difficult to manage. In the group posts and comments, group members frequently report reaching out to their primary care doctors for help managing such lesser-known symptoms but find that their physicians are sometimes unable or unwilling to help patients manage lesser known COVID-19 symptoms due to lack of research. Until research into long-term COVID-19 symptoms is conducted, these results indicate that an ever-increasing number of COVID-19 patients continue to suffer from their untreated symptoms.