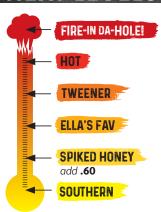

CRISPY-THIN FRIES (\*\*)

PARM GARLIC FRIES

add **.75** 

COLLARD GREENS (1)

with Bacon

1 side **2.25** 4 sides **7.50** 

#### KALE CRUNCH SALAD (5)

RED-SKIN MASHED POTATOES (F)

Kickin' Gravy on request

## FRESH SALADS

Add Chicken, Grilled or Vegan on Request.

KALE CRUNCH ®

Salad **7.75** Add Chicken **10.75** 

TOASTED ALMONDS, CURRANTS, LEMON ZEST DRESSING & PARMESAN

# KIDS' MEALS

Ages 10 and Under. Includes a Drink!

#### LIL' CHICKS

1 JUMBO TENDER OR BIG WING 1 side 4.99 2 sides 5.99

#### CHEESY CHICKS

CREAMY MAC & CHEESE 1 side 4.99 2 sides 5.99

### DRINKS

BOYLAN° SODA

LEMONADE & ICED TEA

## **DESSERTS**

BANANA PUDDIN'

3.99

PIE-IN A-JAR
4.99 you keep the jar

### EXTRAS

JUMBO TENDER 2.50 EXTRA WING 3.00

WAFFLE 3.00

PICKLES .50

BREAD .50

### **HEAT LEVELS**