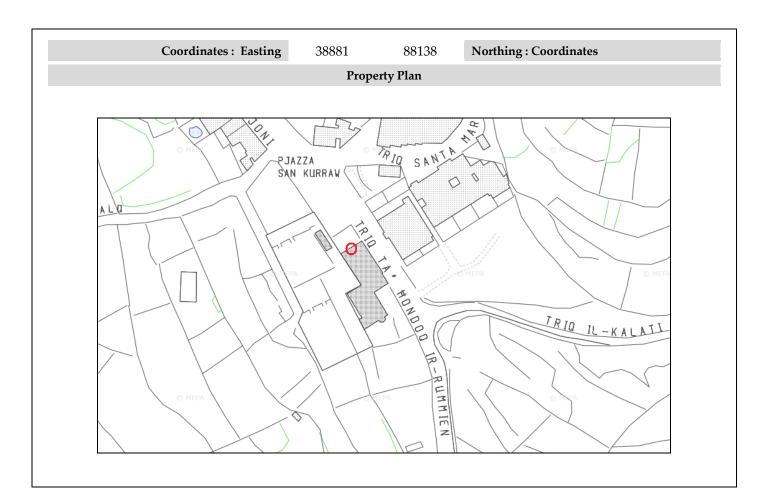

## $N_{ational}\ I_{nventory}\ {of}\ the\ C_{ultural}\ P_{roperty}\ of\ the\ M_{altese}\ I_{slands}$

NICPMI Inv. No. 01039

Date of Publication 27 August 2012

| Property Name                     | Niche of the Immaculate Conception                                                                                                                                                                                                                                                                                                                                                                                                                             |               |                                                   |                      |           |
|-----------------------------------|----------------------------------------------------------------------------------------------------------------------------------------------------------------------------------------------------------------------------------------------------------------------------------------------------------------------------------------------------------------------------------------------------------------------------------------------------------------|---------------|---------------------------------------------------|----------------------|-----------|
| Address                           | Triq Hondoq ir-Rummien                                                                                                                                                                                                                                                                                                                                                                                                                                         |               |                                                   |                      |           |
| Town Name                         | Qala                                                                                                                                                                                                                                                                                                                                                                                                                                                           | Toponym       | ı -                                               | <b>Local Council</b> | Qala      |
| Property Owner                    | Religious                                                                                                                                                                                                                                                                                                                                                                                                                                                      | Managing Body | Private Owner                                     |                      |           |
| Guardianship Deed                 | No                                                                                                                                                                                                                                                                                                                                                                                                                                                             |               |                                                   |                      |           |
|                                   |                                                                                                                                                                                                                                                                                                                                                                                                                                                                |               |                                                   |                      |           |
| Period                            | Unknown                                                                                                                                                                                                                                                                                                                                                                                                                                                        |               |                                                   |                      |           |
| Phase                             | Unknown                                                                                                                                                                                                                                                                                                                                                                                                                                                        |               |                                                   |                      |           |
| Cultural Heritage<br>Type & Value | Artistic<br>Social<br>Historical                                                                                                                                                                                                                                                                                                                                                                                                                               |               | Cultural Heritage<br>Property Value<br>Assessment | High                 |           |
| Property Function                 | Religious Conser                                                                                                                                                                                                                                                                                                                                                                                                                                               |               | Conservation Area                                 | No                   |           |
|                                   |                                                                                                                                                                                                                                                                                                                                                                                                                                                                |               |                                                   |                      |           |
| Outline Description               | Above the cornice of the Chapel of the Immaculate Conception, is a raised niche, surmounted by a triangular pediment, which contains the statue of the Virgin.                                                                                                                                                                                                                                                                                                 |               |                                                   |                      |           |
| Property Description              | The Madonna is elegantly poised with fluttering light blue mantle and white tunic, both with a thick gold embroidery. Her arms are held together is a praying gesture. Her head is turned to the side with a distant look. Around the Madonna's head, there is an iron starred halo. Beneath the Madonna's feet, there are the iconographic serpent and the crescent moon. Around the perimeter of the niche, there are light bulbs with illuminate the niche. |               |                                                   |                      |           |
|                                   |                                                                                                                                                                                                                                                                                                                                                                                                                                                                |               |                                                   |                      |           |
| Scheduled by MEPA                 | No <b>Degree</b>                                                                                                                                                                                                                                                                                                                                                                                                                                               | of Protection | - G.N. N                                          | 0                    | G.N. Date |
| Recommended<br>Bibliography       |                                                                                                                                                                                                                                                                                                                                                                                                                                                                |               |                                                   |                      |           |