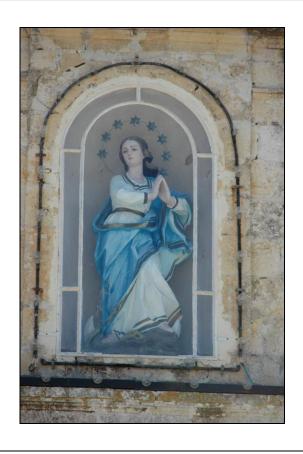

## $N_{ational}\ I_{nventory}\ {of}\ the\ C_{ultural}\ P_{roperty}\ of\ the\ M_{altese}\ I_{slands}$

NICPMI Inv. No. 01039

Date of Publication 27 August 2012

| Property Name                     | Niche of the Immaculate Conception                                                                                                                                                                                                                                                                                                                                                                                                                             |               |                                                   |                      |           |
|-----------------------------------|----------------------------------------------------------------------------------------------------------------------------------------------------------------------------------------------------------------------------------------------------------------------------------------------------------------------------------------------------------------------------------------------------------------------------------------------------------------|---------------|---------------------------------------------------|----------------------|-----------|
| Address                           | Triq Hondoq ir-Rummien                                                                                                                                                                                                                                                                                                                                                                                                                                         |               |                                                   |                      |           |
| Town Name                         | Qala                                                                                                                                                                                                                                                                                                                                                                                                                                                           | Toponym       | ı -                                               | <b>Local Council</b> | Qala      |
| Property Owner                    | Religious                                                                                                                                                                                                                                                                                                                                                                                                                                                      | Managing Body | Private Owner                                     |                      |           |
| Guardianship Deed                 | No                                                                                                                                                                                                                                                                                                                                                                                                                                                             |               |                                                   |                      |           |
|                                   |                                                                                                                                                                                                                                                                                                                                                                                                                                                                |               |                                                   |                      |           |
| Period                            | Unknown                                                                                                                                                                                                                                                                                                                                                                                                                                                        |               |                                                   |                      |           |
| Phase                             | Unknown                                                                                                                                                                                                                                                                                                                                                                                                                                                        |               |                                                   |                      |           |
| Cultural Heritage<br>Type & Value | Artistic<br>Social<br>Historical                                                                                                                                                                                                                                                                                                                                                                                                                               |               | Cultural Heritage<br>Property Value<br>Assessment | High                 |           |
| Property Function                 | Religious Conser                                                                                                                                                                                                                                                                                                                                                                                                                                               |               | Conservation Area                                 | No                   |           |
|                                   |                                                                                                                                                                                                                                                                                                                                                                                                                                                                |               |                                                   |                      |           |
| Outline Description               | Above the cornice of the Chapel of the Immaculate Conception, is a raised niche, surmounted by a triangular pediment, which contains the statue of the Virgin.                                                                                                                                                                                                                                                                                                 |               |                                                   |                      |           |
| Property Description              | The Madonna is elegantly poised with fluttering light blue mantle and white tunic, both with a thick gold embroidery. Her arms are held together is a praying gesture. Her head is turned to the side with a distant look. Around the Madonna's head, there is an iron starred halo. Beneath the Madonna's feet, there are the iconographic serpent and the crescent moon. Around the perimeter of the niche, there are light bulbs with illuminate the niche. |               |                                                   |                      |           |
|                                   |                                                                                                                                                                                                                                                                                                                                                                                                                                                                |               |                                                   |                      |           |
| Scheduled by MEPA                 | No <b>Degree</b>                                                                                                                                                                                                                                                                                                                                                                                                                                               | of Protection | - G.N. N                                          | 0                    | G.N. Date |
| Recommended<br>Bibliography       |                                                                                                                                                                                                                                                                                                                                                                                                                                                                |               |                                                   |                      |           |