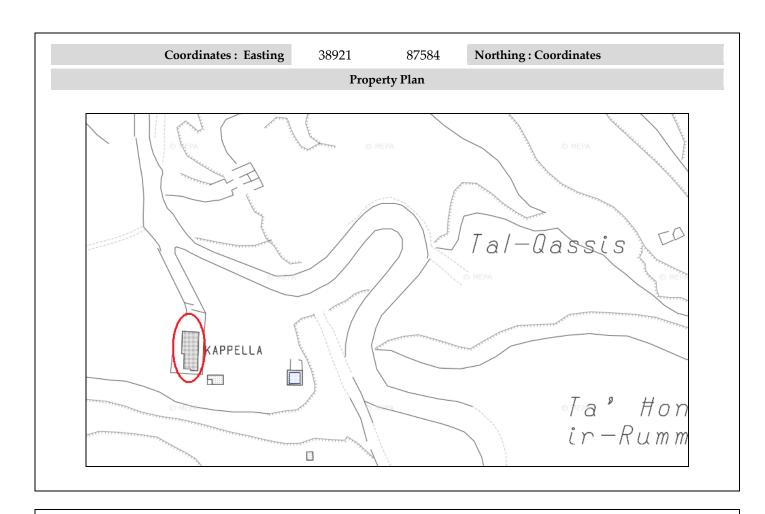

## National Inventory of the Cultural Property of the Maltese Islands

NICPMI Inv. No. 01041

Date of Publication 27 August 2012

| Property Name                             | Chapel of the Immaculate Conception                                                                                                                                                                                                                                                                                                                                                                                                                                                                                                                                                                                                                                                                                                                                                                                                                                                                                                                                                                                               |                      |                                                   |                    |
|-------------------------------------------|-----------------------------------------------------------------------------------------------------------------------------------------------------------------------------------------------------------------------------------------------------------------------------------------------------------------------------------------------------------------------------------------------------------------------------------------------------------------------------------------------------------------------------------------------------------------------------------------------------------------------------------------------------------------------------------------------------------------------------------------------------------------------------------------------------------------------------------------------------------------------------------------------------------------------------------------------------------------------------------------------------------------------------------|----------------------|---------------------------------------------------|--------------------|
| Address                                   | Triq Hondoq ir-Rummien                                                                                                                                                                                                                                                                                                                                                                                                                                                                                                                                                                                                                                                                                                                                                                                                                                                                                                                                                                                                            |                      |                                                   |                    |
| Town Name                                 | Qala                                                                                                                                                                                                                                                                                                                                                                                                                                                                                                                                                                                                                                                                                                                                                                                                                                                                                                                                                                                                                              | Toponym              | Tal-Blat                                          | Local Council Qala |
| <b>Property Owner</b>                     | Religious                                                                                                                                                                                                                                                                                                                                                                                                                                                                                                                                                                                                                                                                                                                                                                                                                                                                                                                                                                                                                         | <b>Managing Body</b> | Archidioceses                                     |                    |
| Guardianship Deed                         | No                                                                                                                                                                                                                                                                                                                                                                                                                                                                                                                                                                                                                                                                                                                                                                                                                                                                                                                                                                                                                                |                      |                                                   |                    |
|                                           |                                                                                                                                                                                                                                                                                                                                                                                                                                                                                                                                                                                                                                                                                                                                                                                                                                                                                                                                                                                                                                   |                      |                                                   |                    |
| Period                                    | Unknown                                                                                                                                                                                                                                                                                                                                                                                                                                                                                                                                                                                                                                                                                                                                                                                                                                                                                                                                                                                                                           |                      |                                                   |                    |
| Phase                                     | Unknown                                                                                                                                                                                                                                                                                                                                                                                                                                                                                                                                                                                                                                                                                                                                                                                                                                                                                                                                                                                                                           |                      |                                                   |                    |
| Cultural Heritage<br>Type & Value         | Architectural<br>Artistic<br>Historical                                                                                                                                                                                                                                                                                                                                                                                                                                                                                                                                                                                                                                                                                                                                                                                                                                                                                                                                                                                           |                      | Cultural Heritage<br>Property Value<br>Assessment | High               |
| <b>Property Function</b>                  | Religious                                                                                                                                                                                                                                                                                                                                                                                                                                                                                                                                                                                                                                                                                                                                                                                                                                                                                                                                                                                                                         |                      | Conservation Area                                 | No                 |
| Outline Description  Property Description | On your way down to Hondoq ir-Rummien Bay, one can find another chapel dedicated to the Immaculate Conception.  The latter is also known as Tal-Blat, which might be referring to the area which is known as Tac-Cawl or it might have be referring to the stone which is found in a quarry nearby. There is a hypothesis that the chapel might have been built as an ex-voto probably from someone who was saved from drowning. There is a hypothesis that the chapel might have been built as an ex-voto probably from someone who was saved from drowning. This hypothesis is buttressed with the representation of St Andrew besides that of the Madonna. St. Andrew is known to be the patron saint of sailors.  The small chapel is set inside a high walled parvis. The elevation is the simplest of the simplest front elevations. It has two rugged pilasters at the edge. Complementing the façade, there is a small rectangular door with a simple surround with a simple niche of the Madonna of Stella Maris on top. |                      |                                                   |                    |
| Scheduled by MEPA                         | No Degree                                                                                                                                                                                                                                                                                                                                                                                                                                                                                                                                                                                                                                                                                                                                                                                                                                                                                                                                                                                                                         | of Protection        | - G.N. N                                          | o G.N. Date -      |