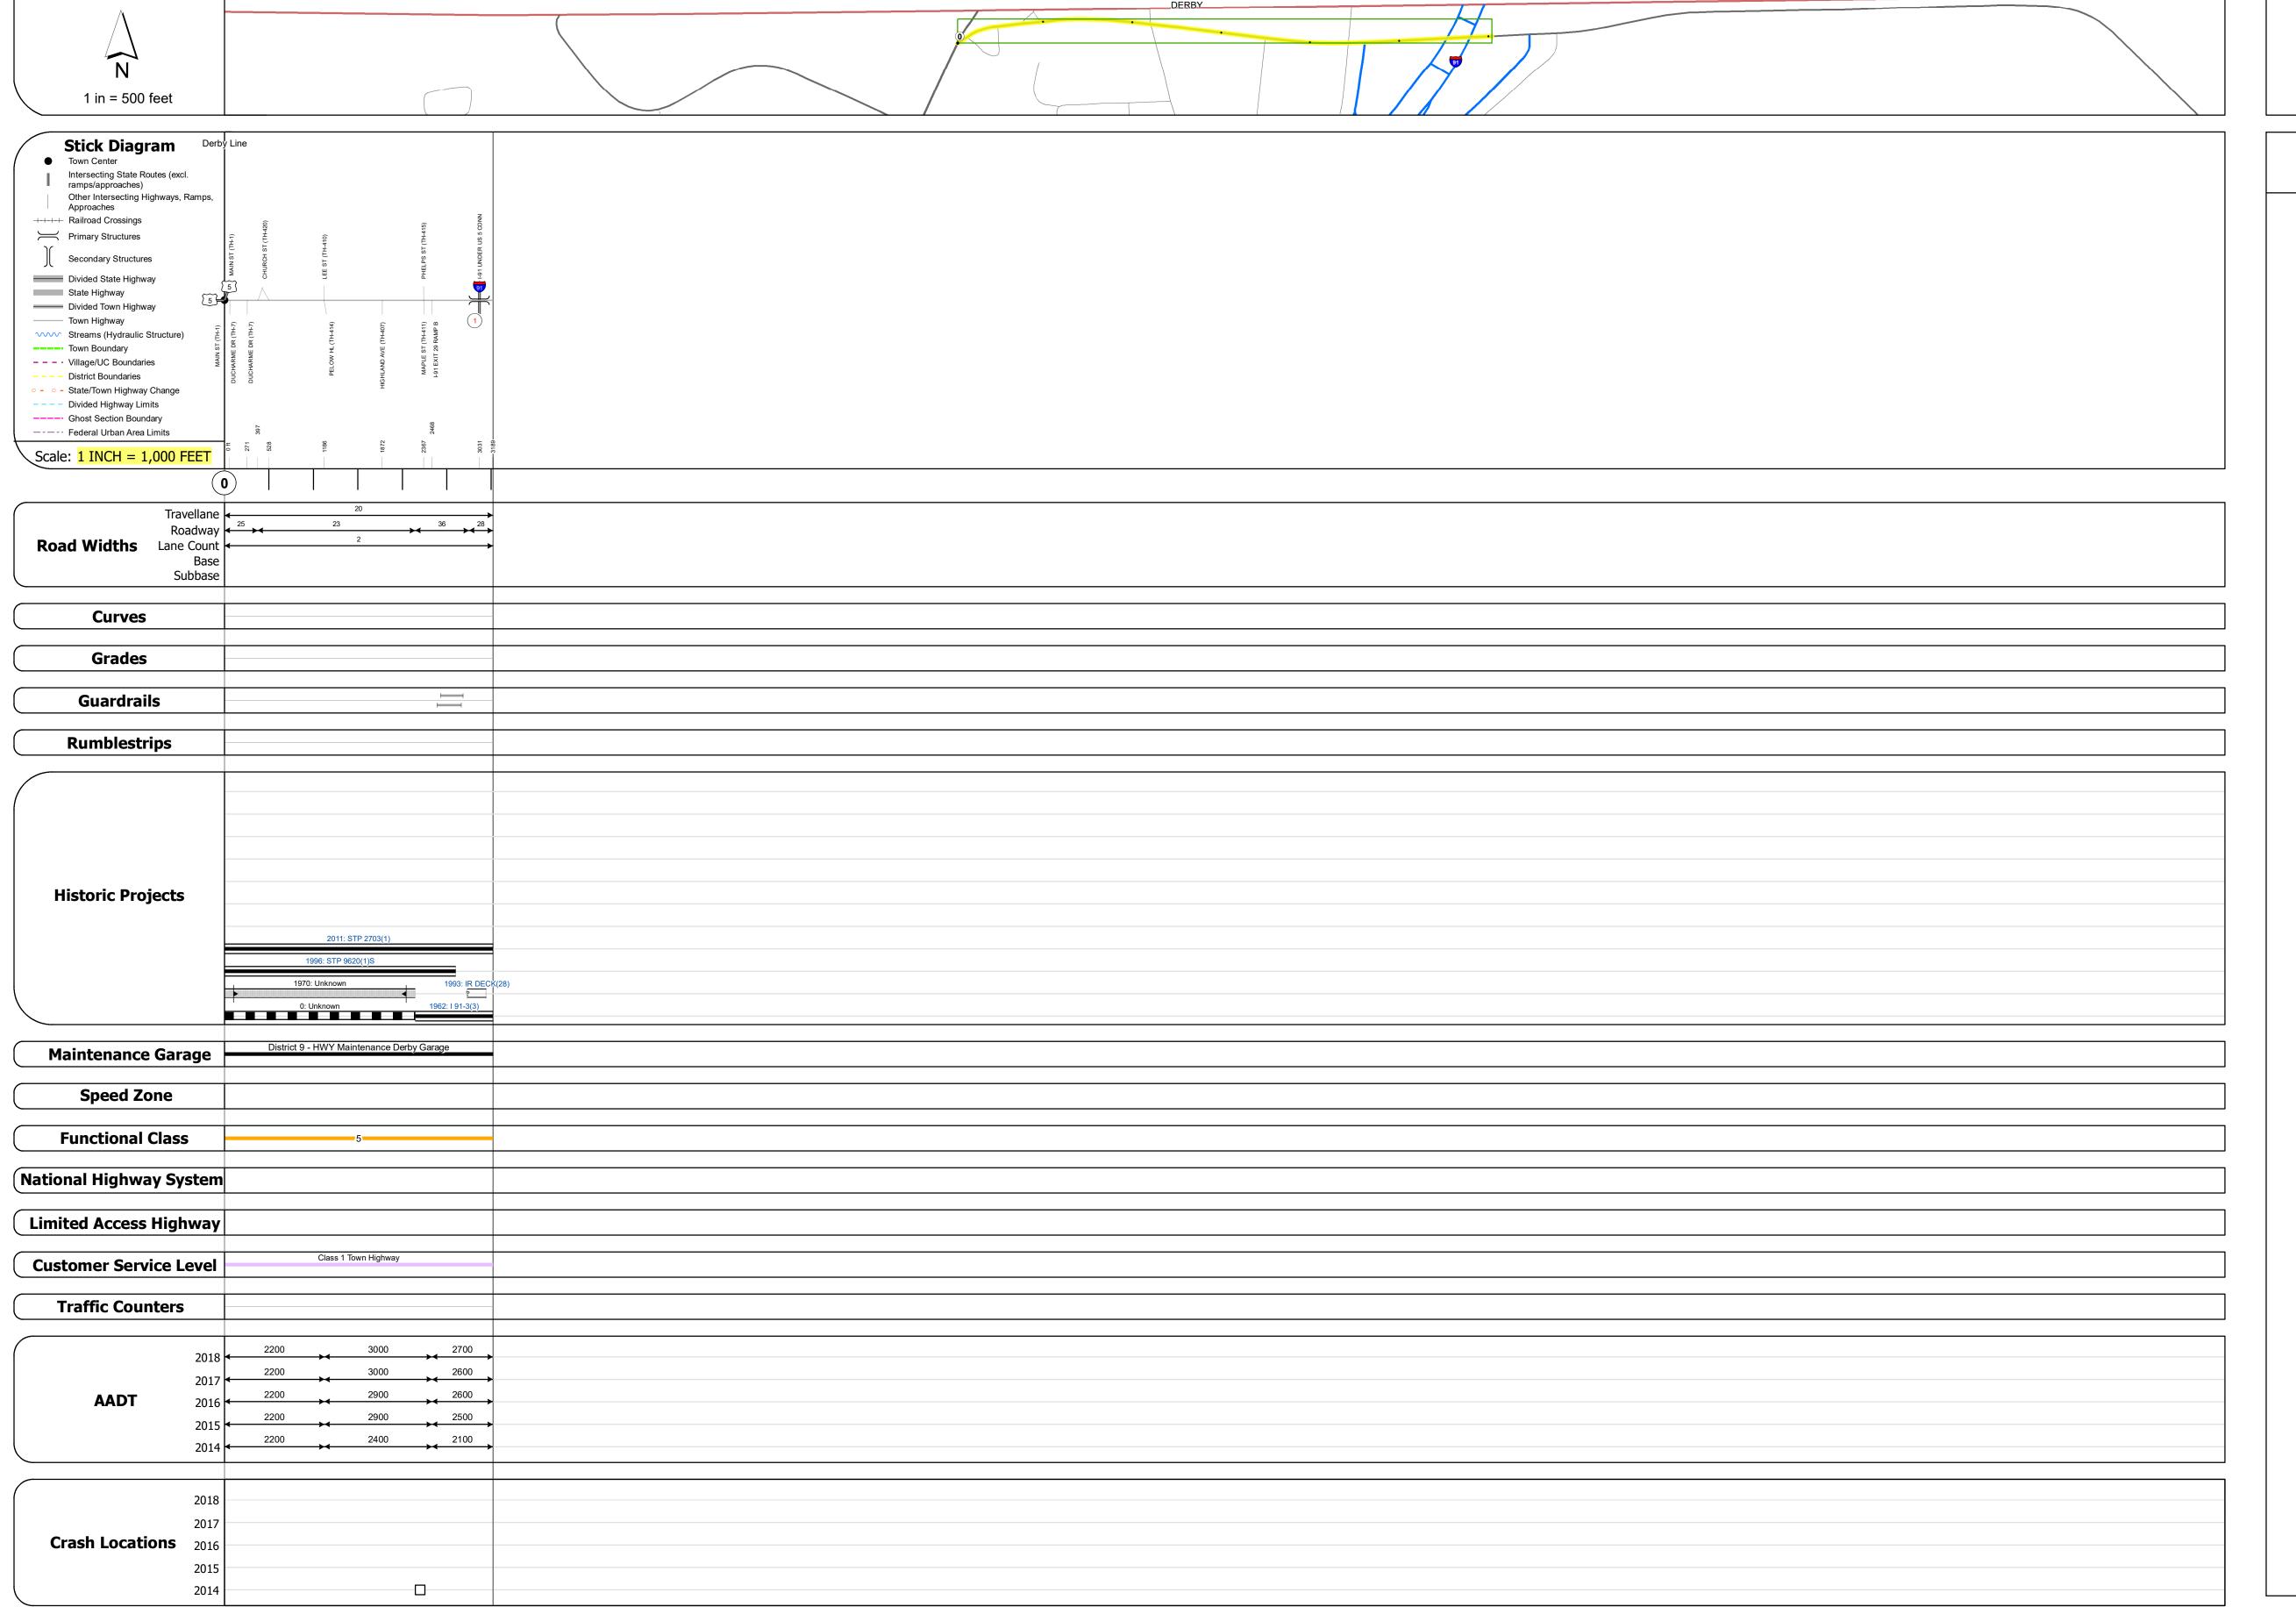

## **Route Log and Progress Chart**

DRAFT

Please Note: Errors and Omissions May Exist.

Contact the VTrans Mapping Section with questions or concerns.

DISTRICT TOWN ROUTE

9 DERBY ALT-5

## STRUCTURE DESCRIPTIONS

Bridge 1:
Stringer/multi-beam or girder - 1962
Structure No. 200318000110072
Length: 318'
Width: 35.0'
Under Clearance: 16.83'
Facility Carried: US 05 CONN
Structure Type: MULTI SP WLD GRD
Features Intersected: I 91 UNDER US 5 CONN
Surface: Bituminous
Maintenance/Ownership: State