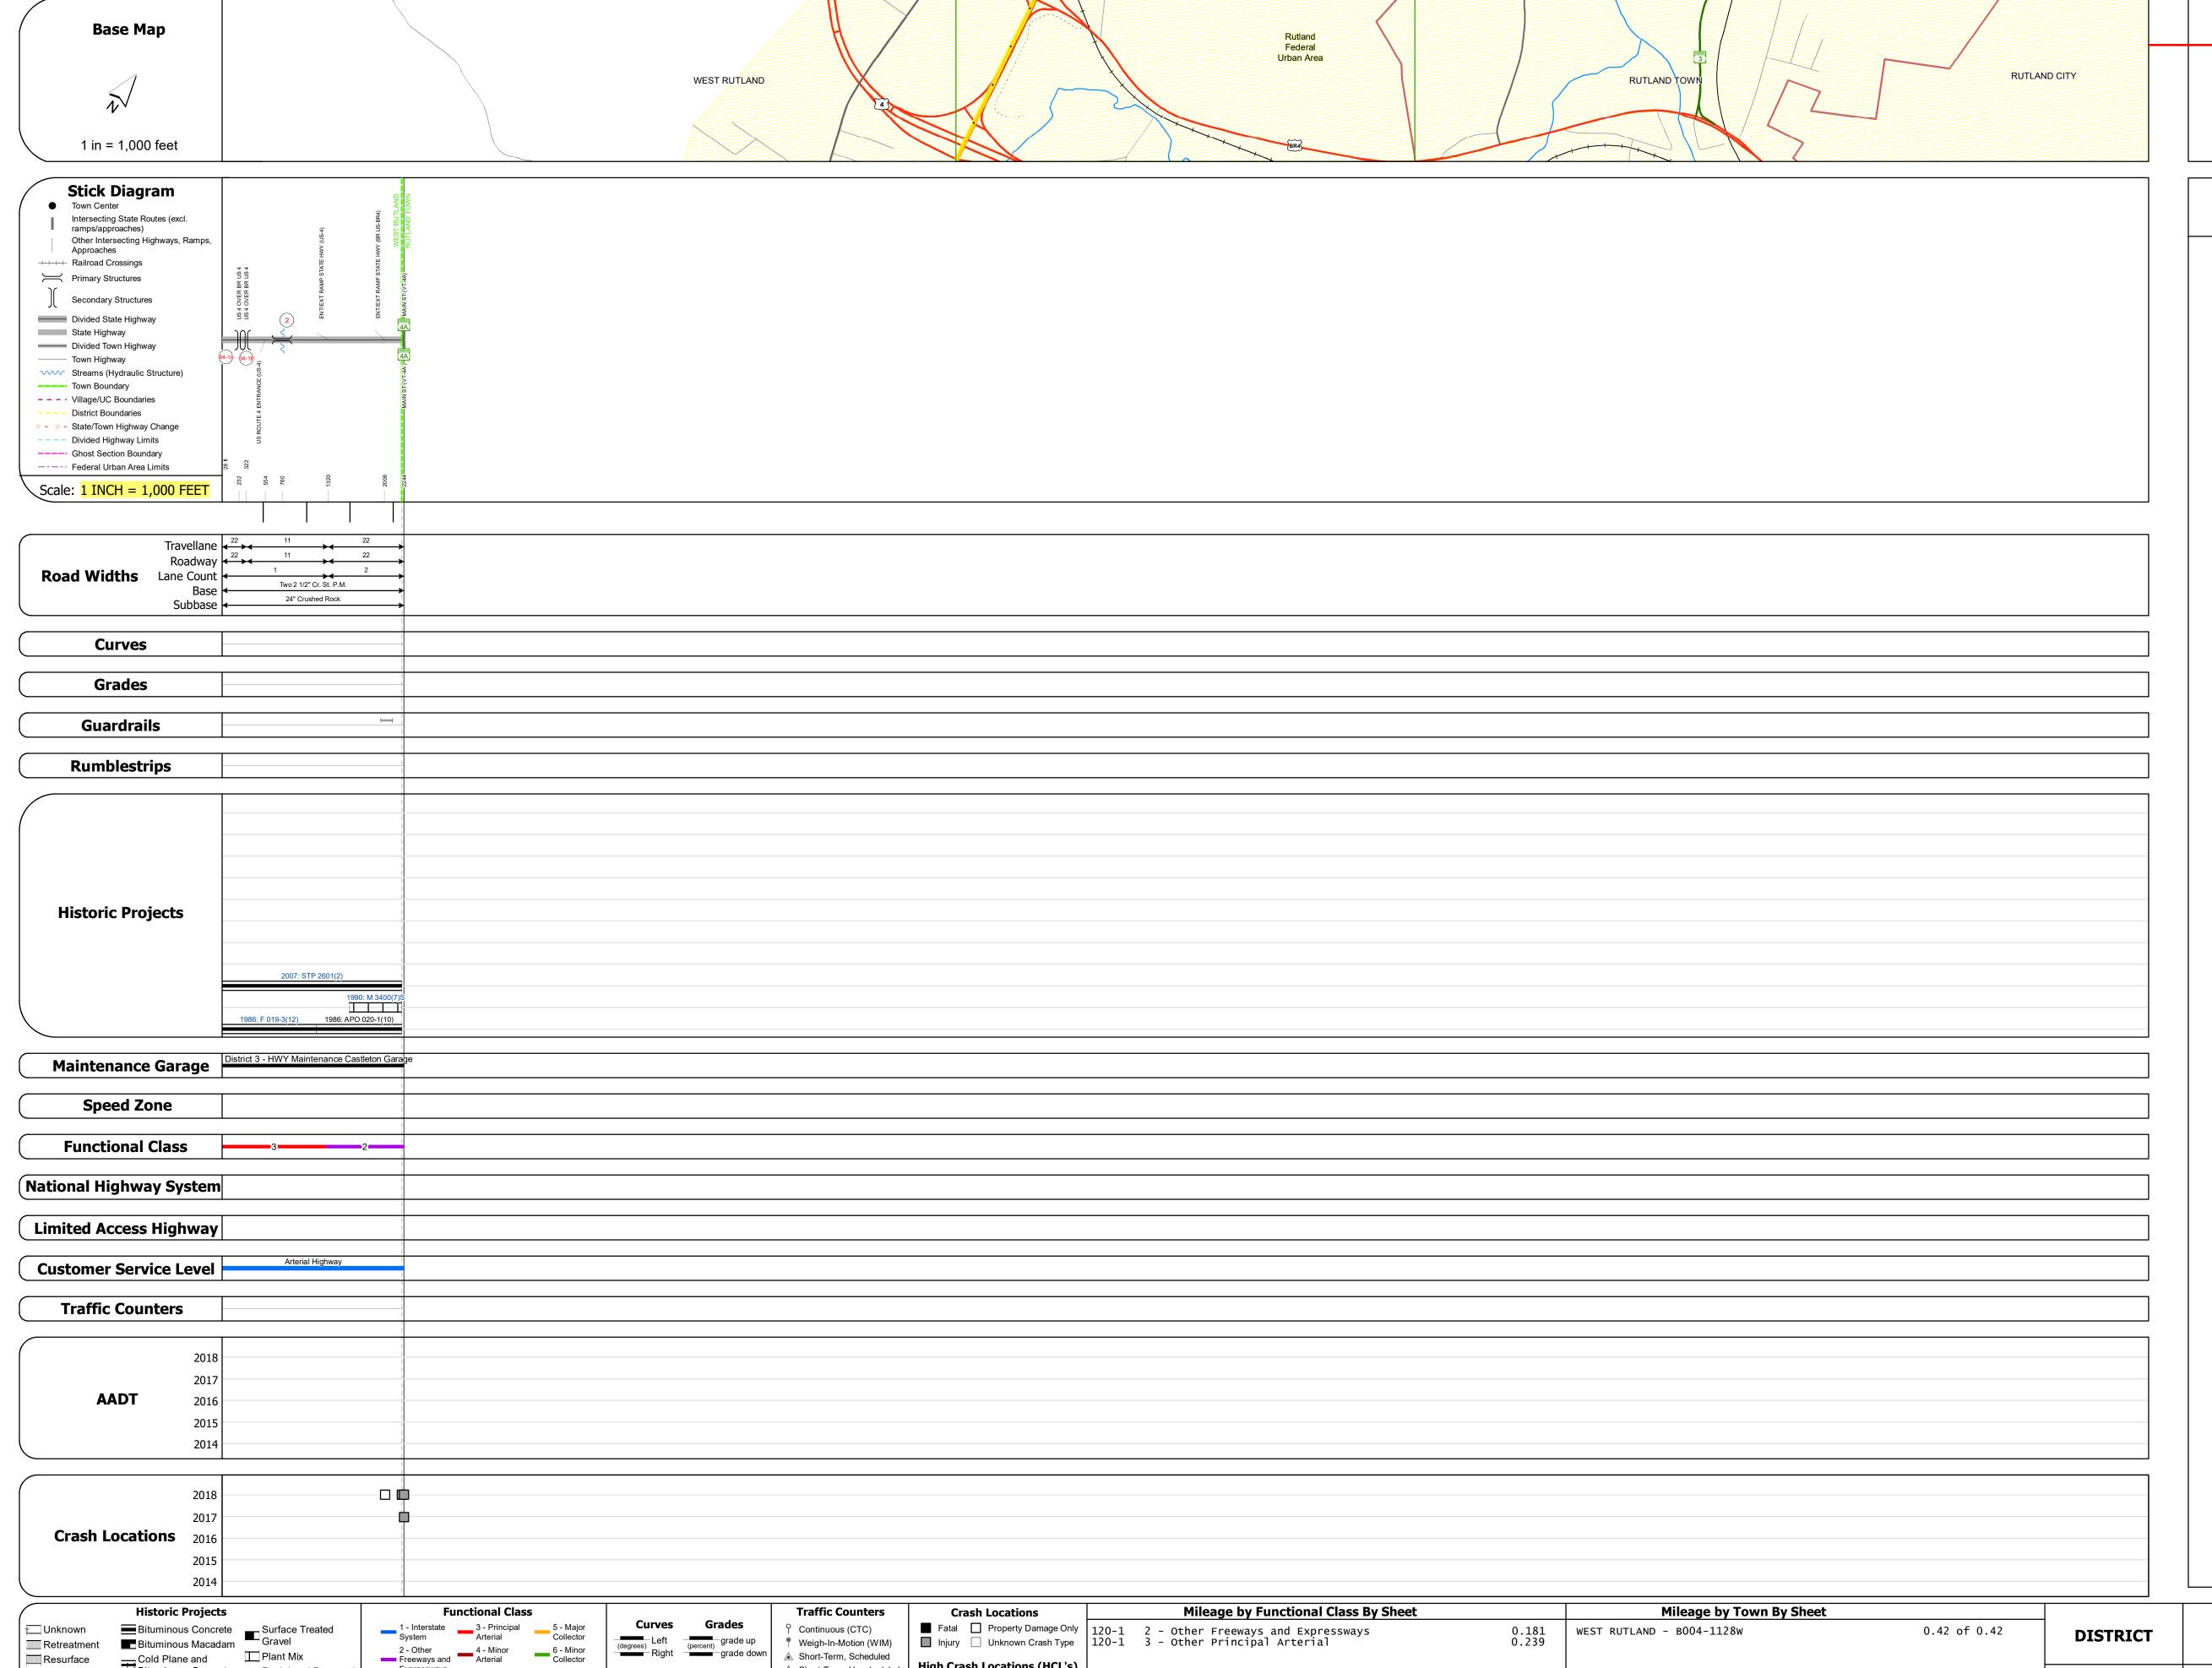

## **Route Log and Progress Chart**

**DRAFT** Please Note: Errors and Omissions May Exist. Contact the VTrans Mapping Section with questions or concerns.

**DISTRICT TOWN ROUTE WEST RUTLAND** BUS-4

0.42 of 0.42

Page Total Mileage: 0.42 mi

**DISTRICT** 

WEST RUTLAND - B004-1128W

Fatal Property Damage Only
Injury Unknown Crash Type

120-1
120-1

High Crash Locations (HCL's)

HCL No. 201 - 300 (21 - 30)

1 - 100 (1 - 10) 301 - 400 (31 - 40)

2 - Other Freeways and Expressways3 - Other Principal Arterial

Page Total Mileage: 0.420 mi

| STRUCTURE DESCRIPTIONS                                                                                                                                                                                          |  |
|-----------------------------------------------------------------------------------------------------------------------------------------------------------------------------------------------------------------|--|
| Bridge B4-1A: Stringer/multi-beam or girder - 1986 Structure No. 200020016E11282 Length: 166' Facility Carried: US 04 ML Structure Type: 3SP CONT WELDED GIR Features Intersected: US 4 OVER BR US 4            |  |
| Bridge B4-1B: Stringer/multi-beam or girder - 1986 Structure No. 200020016W11282 Length: 166' Facility Carried: US 04 ML Structure Type: 3SP CONT WELDED GIR Features Intersected: US 4 OVER BR US 4            |  |
| Culvert 2: Culvert - 1986 Structure No. 303400000211281 Length: 14' Width: 51.7' Under Clearance: 3.0' Facility Carried: BRUS4 Structure Type: RC BOX Features Intersected: RELIEF STRUCTURE Maintenance: State |  |

Left (degrees) Right (percent) grade up

Weigh-In-Motion (WIM) ▲ Short-Term, Scheduled

△ Short-Term, Unscheduled

Bituminous Concrete
Bituminous Macadam

Surface Treated
Gravel

Retreatment
Resurface
Bituminous Macadam
Cold Plane and
Bituminous Concrete
Skinny Mix
Bituminous Concrete
Concrete
Bituminous Concrete
Bituminous Concrete
Bituminous Concrete