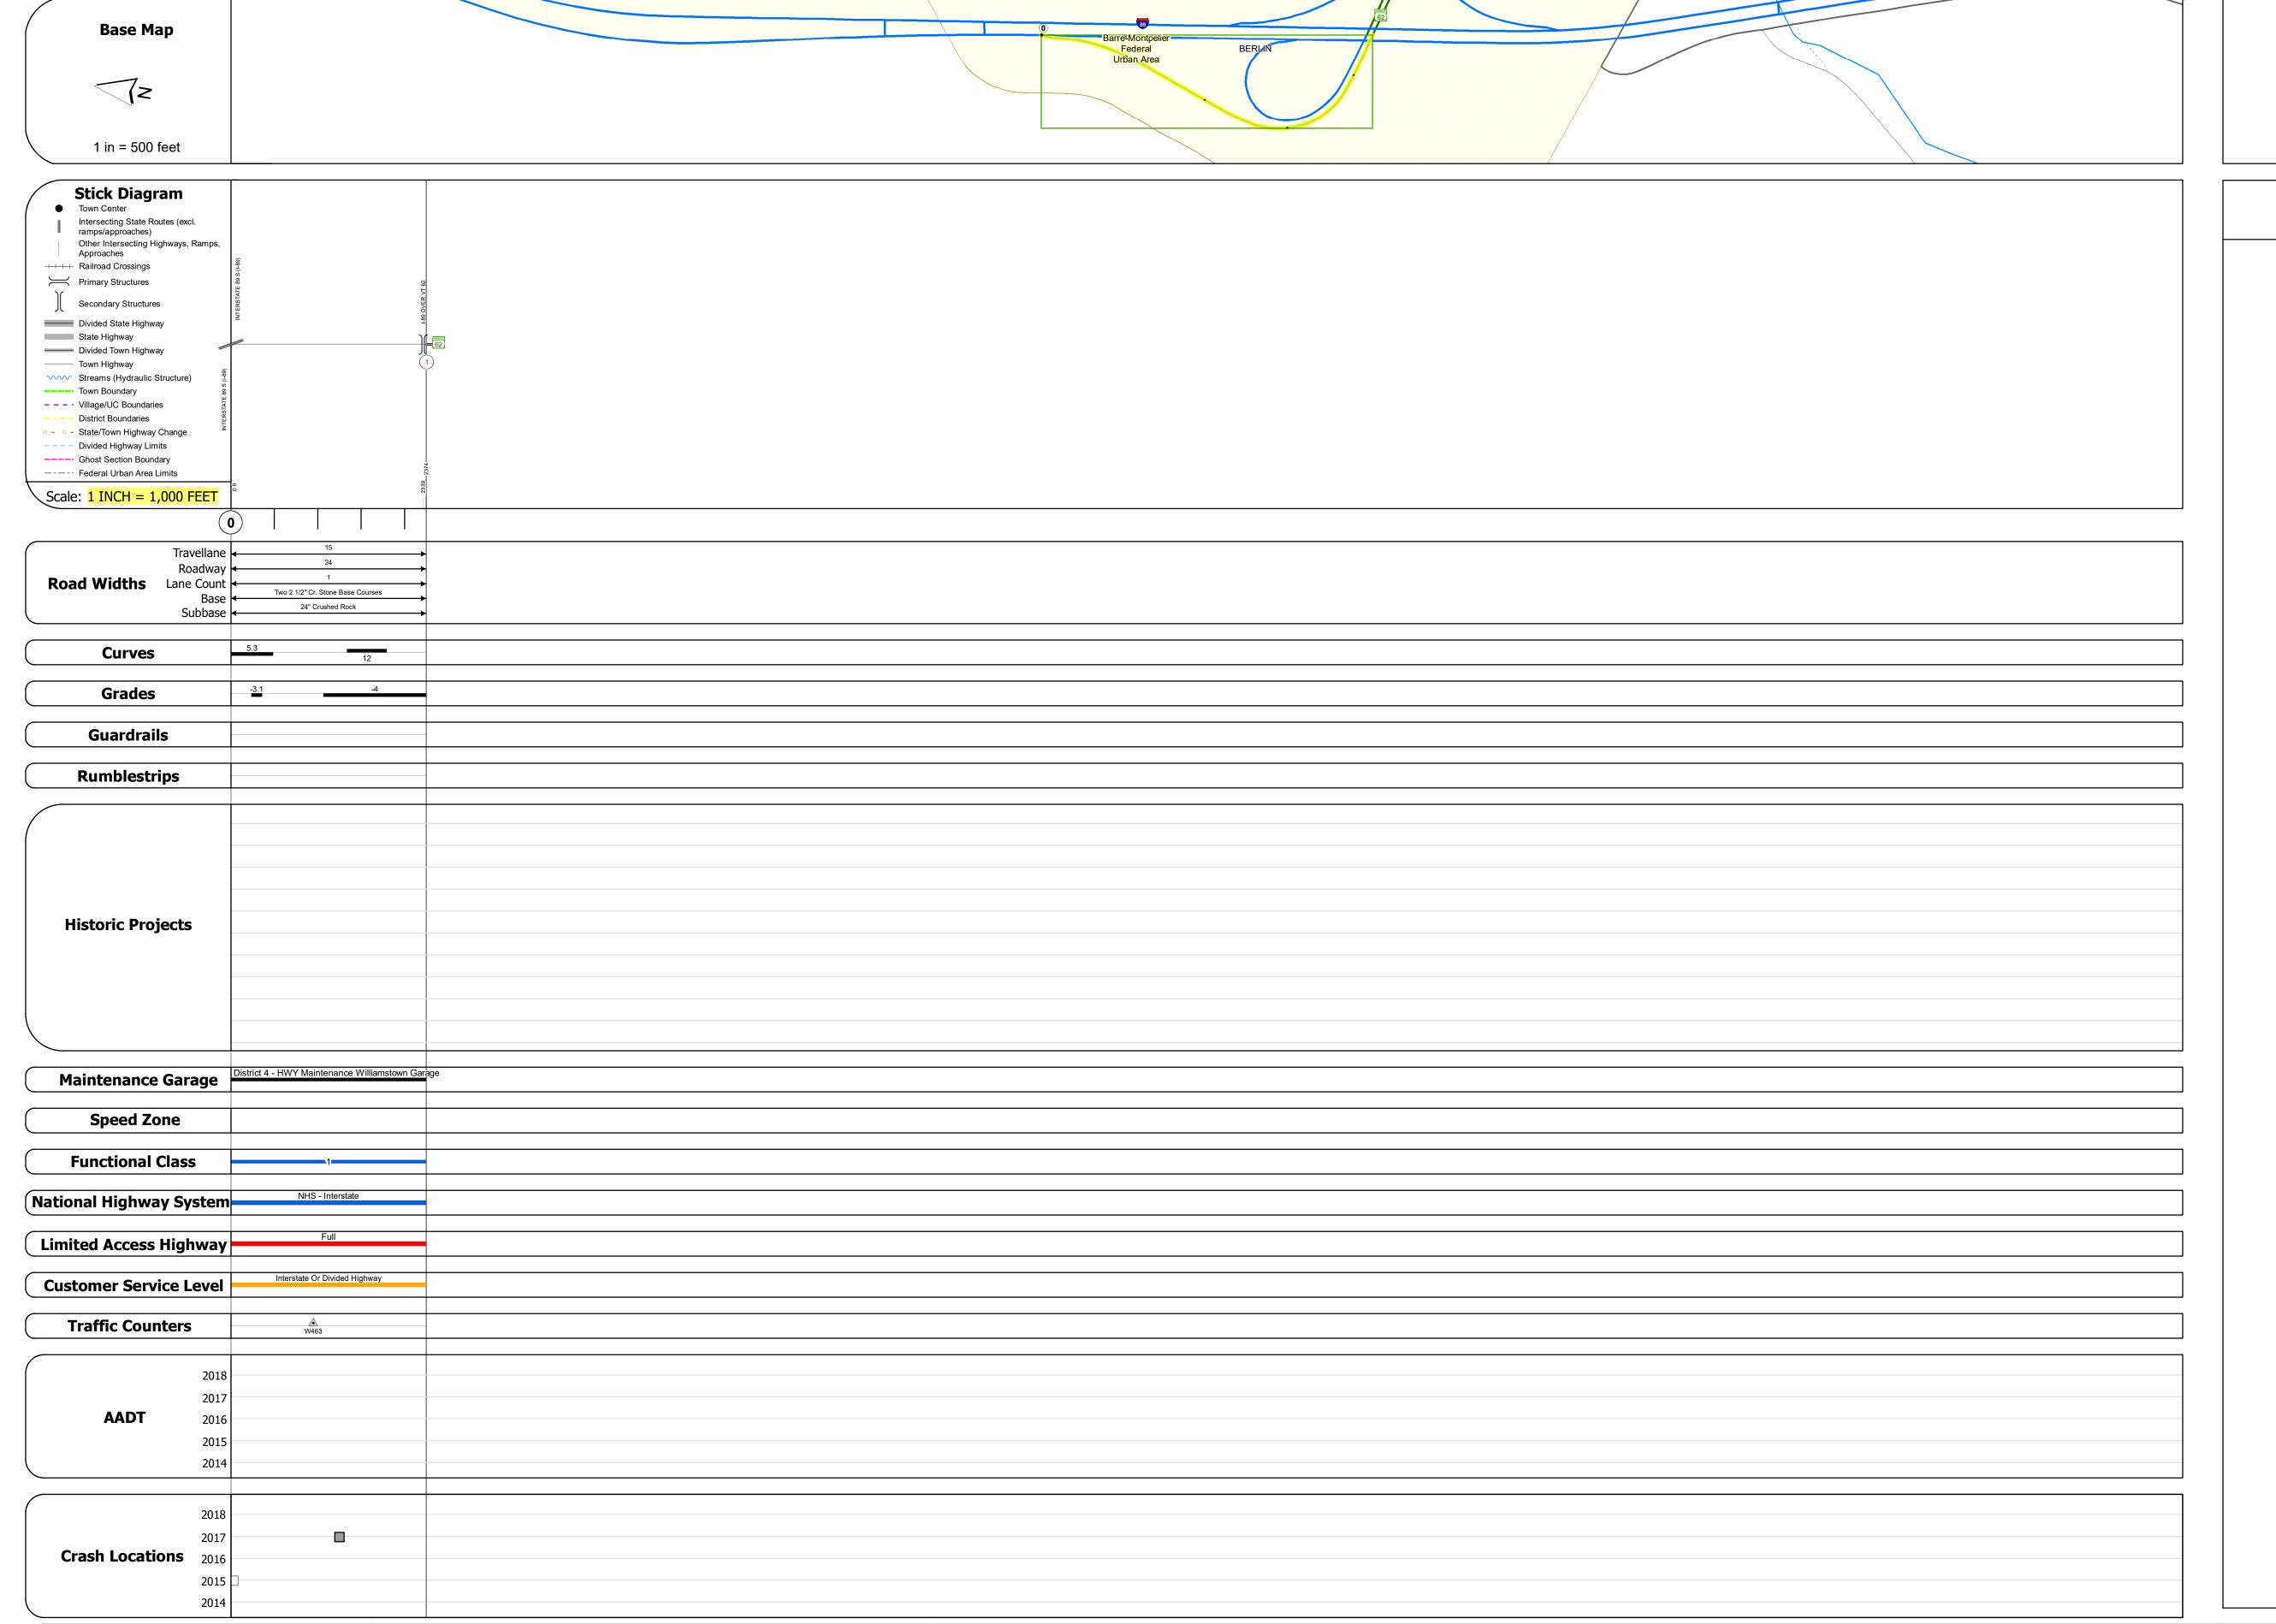

**Historic Projects** 

Skinny Mix Concrete

Retreatment
Resurface
Bituminous Macadam
Cold Plane and
Bituminous Concrete
Bituminous Concrete
Cold Plane and
Bituminous Concrete
Concrete

Bituminous Concrete
Bituminous Macadam

Surface Treated
Gravel

1 - Interstate
System
2 - Other
Freeways and
3 - Principal
Arterial
4 - Minor
Arterial

25 30 35 40 45 50 55 60 65

## **Route Log and Progress Chart**

**Traffic Counters** 

**Crash Locations** 

Please Note: Errors and Omissions May Exist. Contact the VTrans Mapping Section with questions or concerns.

**DRAFT** 

**DISTRICT TOWN ROUTE BERLIN** I-89

Mileage by Functional Class By Sheet

Stringer/multi-beam or girder - 1970 Structure No. 200089038S12032 Length: 174' Facility Carried: I 89 ML Structure Type: CONT. STEEL BEAM Features Intersected: I 89 OVER VT 62