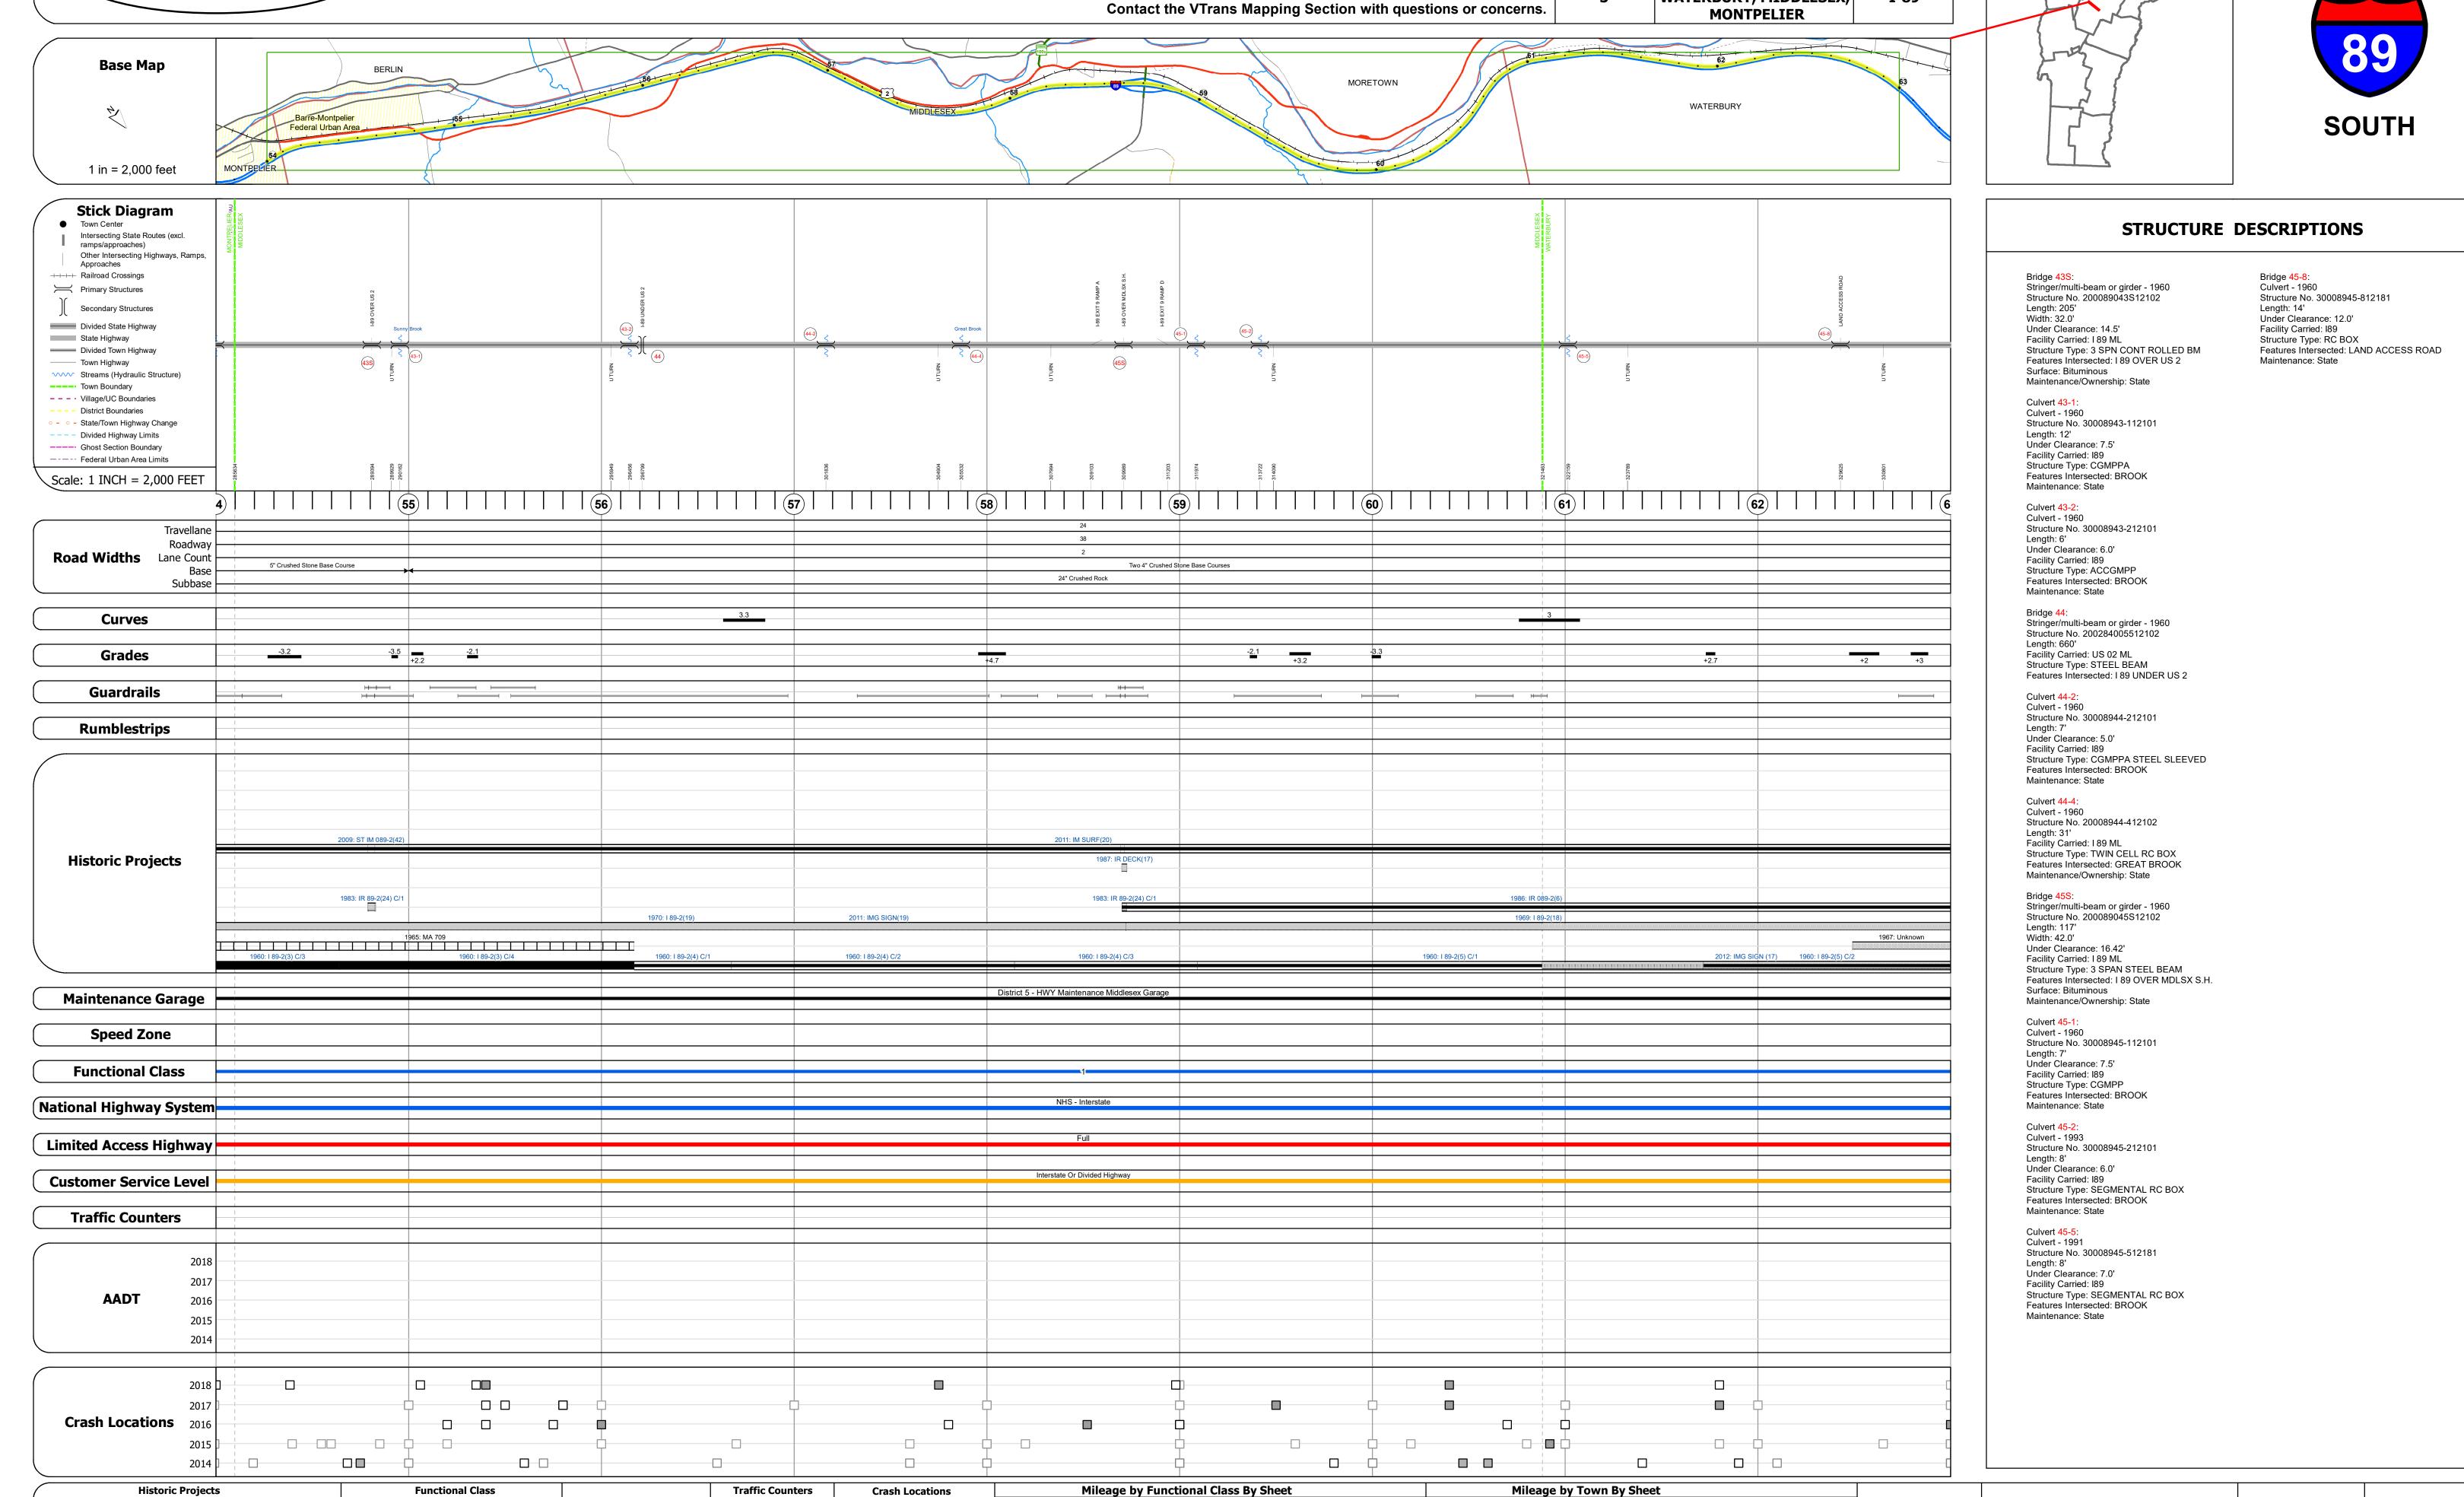

## **Route Log and Progress Chart**

Please Note: Errors and Omissions May Exist.

**DRAFT** 

**DISTRICT TOWN ROUTE** WATERBURY, MIDDLESEX, I-89

9.0 of 130.254

Page Total Mileage: 9.0 mi

**DISTRICT** 

9.000 ETE - I089-0000S

Page Total Mileage: 9.000 mi

**ROUTE** 

ETE mileage:

54.0 to 63.0

Date: 12/03/19

7 of 15

TWN mileage:

54.0 to 63.0

**TOWN** 

WATERBURY, MIDDLESEX,

**MONTPELIER** 

■ Fatal □ Property Damage Only 89-2 1 - Interstate

Injury Unknown Crash Type

High Crash Locations (HCL's)

Sections (& Intersections)

Continuous (CTC)