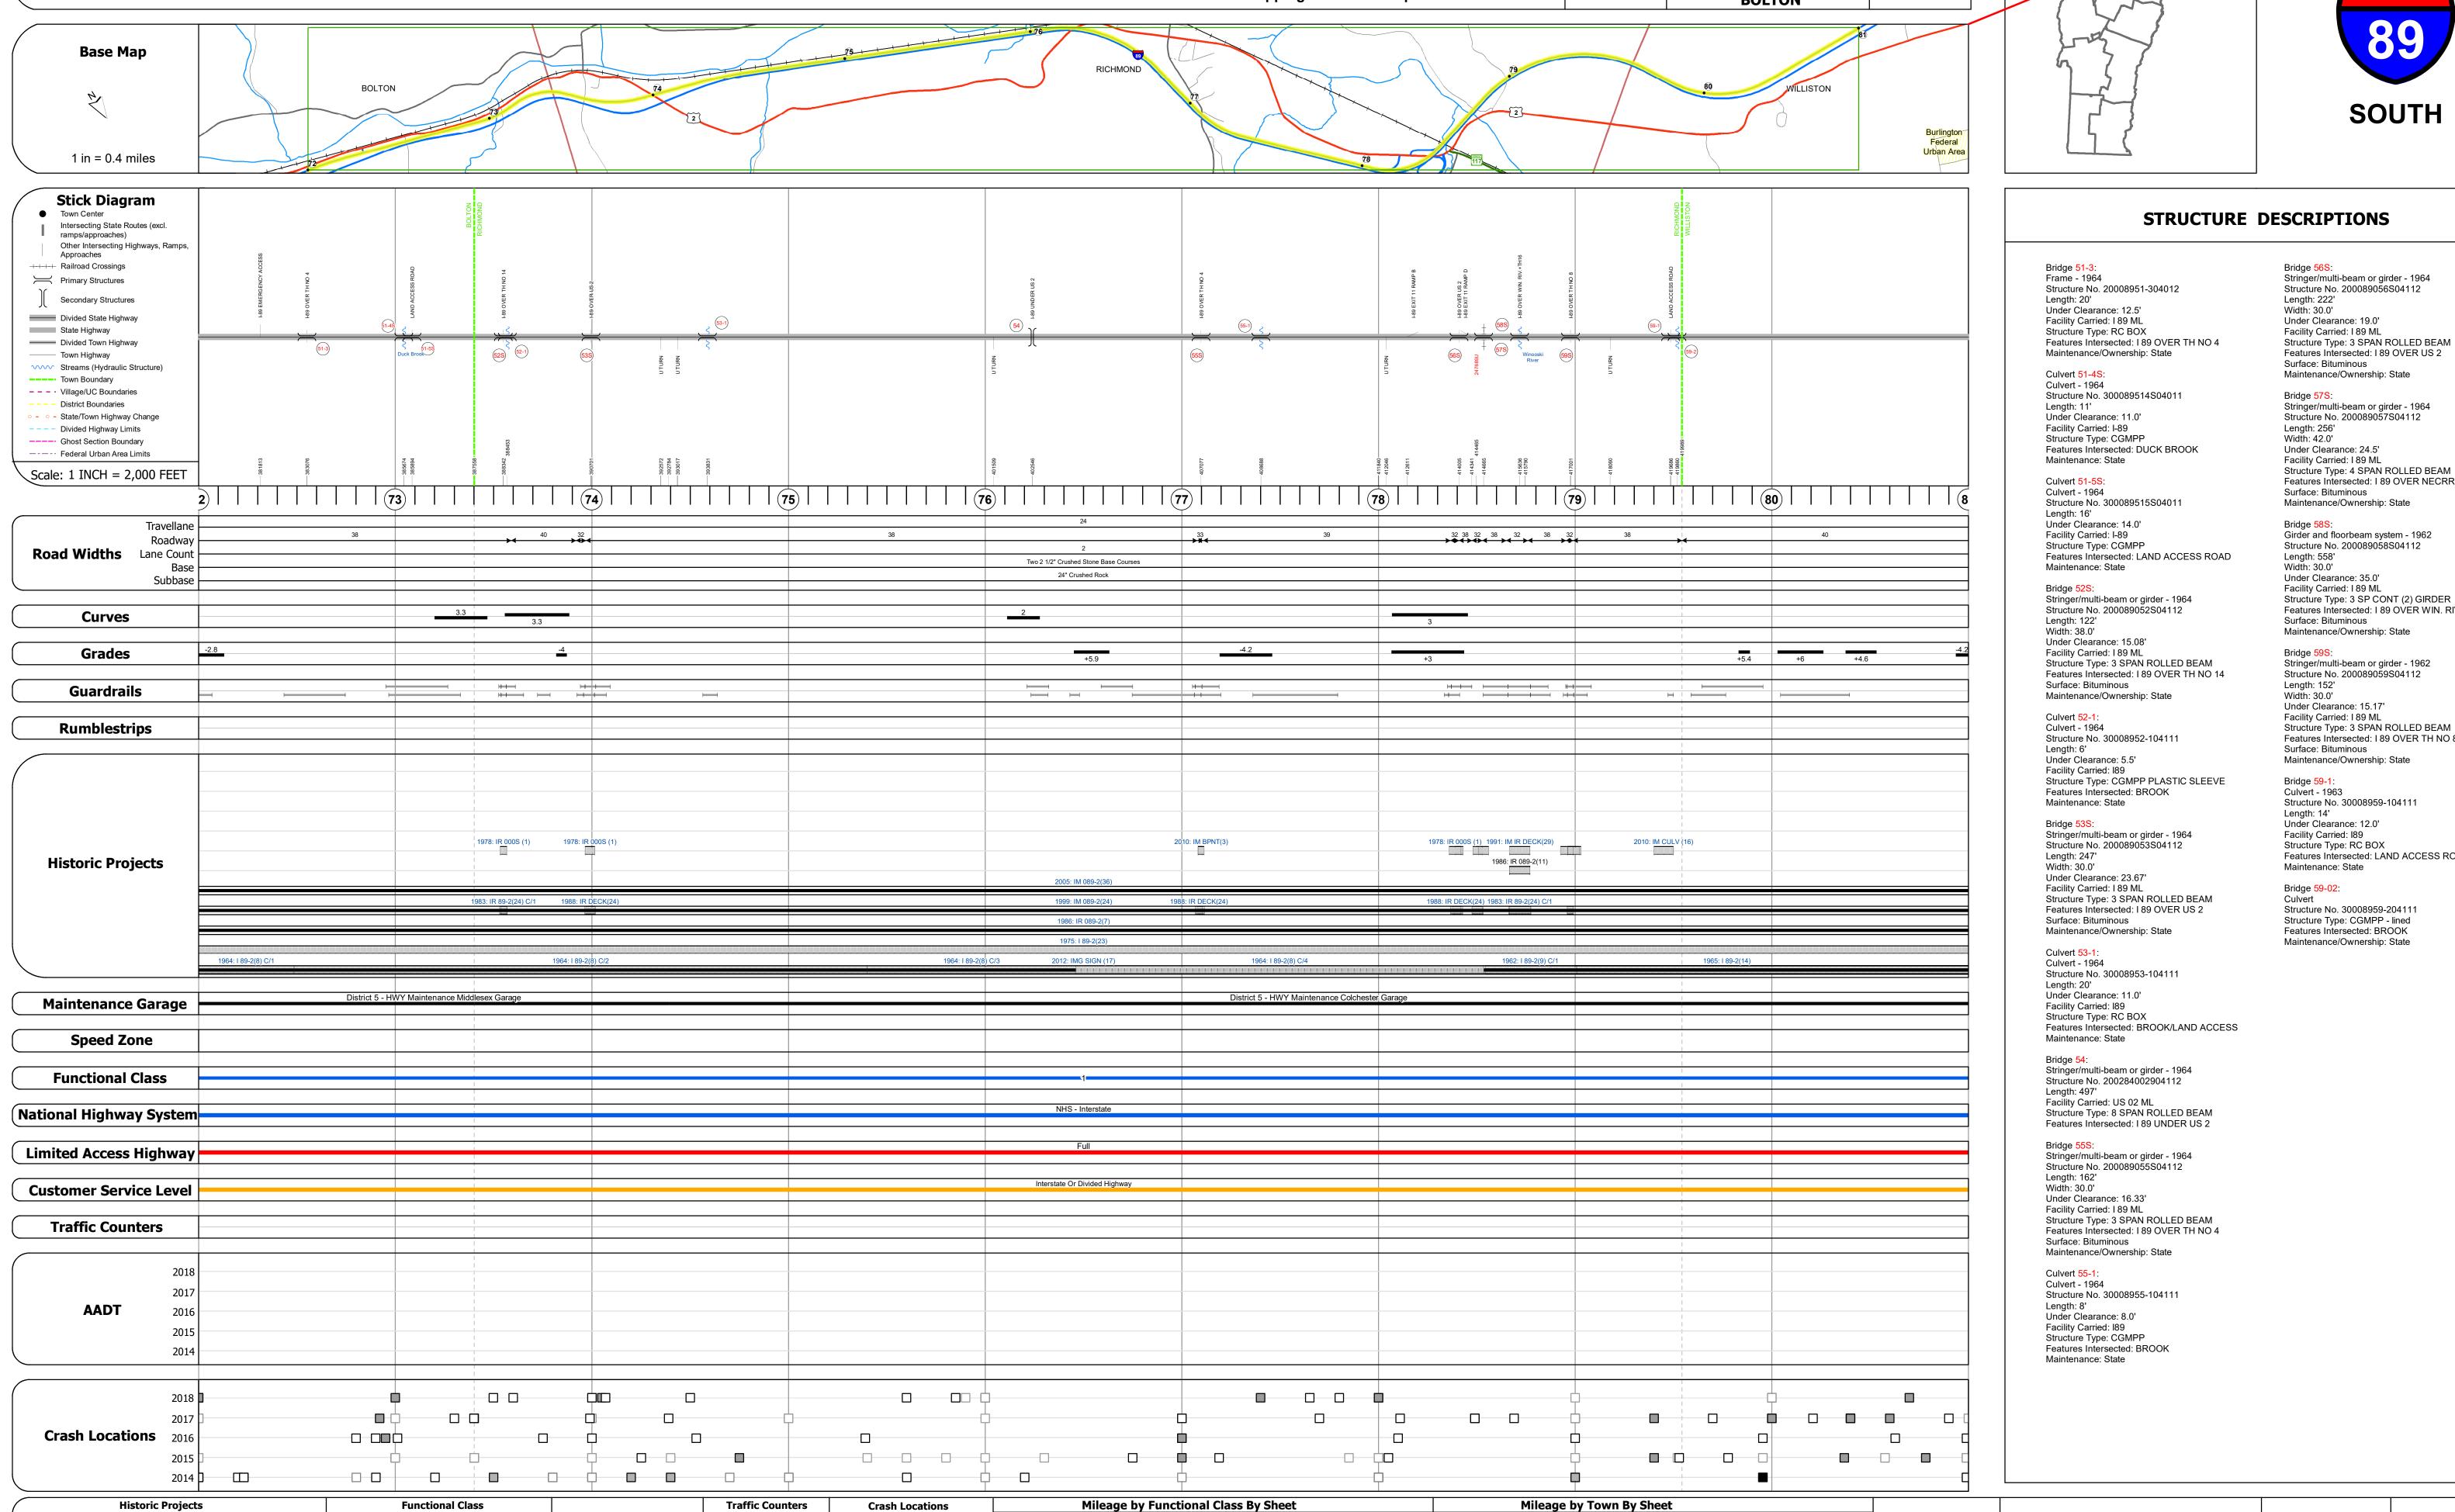

## **Route Log and Progress Chart**

**DRAFT** Please Note: Errors and Omissions May Exist. Contact the VTrans Mapping Section with questions or concerns.

9.000

Page Total Mileage: 9.000 mi

ETE - I089-0000S

**DISTRICT TOWN ROUTE** RICHMOND, WILLISTON, I-89 **BOLTON** 

9.0 of 130.254

Page Total Mileage: 9.0 mi

**DISTRICT** 

■ Fatal □ Property Damage Only 89-2 1 - Interstate

Injury Unknown Crash Type

**High Crash Locations (HCL's)** 

HCL No. 201 - 300 (21 - 30)

1 - 100 (1 - 10) 301 - 400 (31 - 40)

Sections (& Intersections)

Continuous (CTC)

▲ Short-Term, Scheduled

△ Short-Term, Unscheduled

Weigh-In-Motion (WIM)

Left (percent) grade up

Road Widths

Stringer/multi-beam or girder - 1964 Structure No. 200089056S04112 Length: 222' Width: 30.0' Under Clearance: 19.0' Facility Carried: I 89 ML

Maintenance/Ownership: State Bridge 57S: Stringer/multi-beam or girder - 1964 Structure No. 200089057S04112 Width: 42.0' Under Clearance: 24.5' Facility Carried: I 89 ML Structure Type: 4 SPAN ROLLED BEAM Features Intersected: I 89 OVER NECRR + BROOK Surface: Bituminous Maintenance/Ownership: State

Girder and floorbeam system - 1962 Structure No. 200089058S04112 Length: 558' Width: 30.0' Under Clearance: 35.0' Facility Carried: I 89 ML Structure Type: 3 SP CONT (2) GIRDER Features Intersected: I 89 OVER WIN. RIV.+TH16 Surface: Bituminous

Stringer/multi-beam or girder - 1962 Structure No. 200089059S04112 Length: 152' Width: 30.0' Under Clearance: 15.17' Facility Carried: I 89 ML Structure Type: 3 SPAN ROLLED BEAM Features Intersected: I 89 OVER TH NO 8 Surface: Bituminous Maintenance/Ownership: State

Bridge 59-1: Structure No. 30008959-104111 Length: 14' Under Clearance: 12.0' Facility Carried: I89 Structure Type: RC BOX Features Intersected: LAND ACCESS ROAD Maintenance: State

Bridge 59-02: Culvert Structure No. 30008959-204111 Structure Type: CGMPP - lined Features Intersected: BROOK Maintenance/Ownership: State

**ROUTE** Date: 12/03/19 I-89 9 of 15 ETE mileage: TWN mileage: 72.0 to 81.0 72.0 to 81.0

**TOWN** 

RICHMOND, WILLISTON,

**BOLTON** 

1 - Interstate 3 - Principal 5 - Major System Arterial Collector

Speed Zones

2 - Other 4 - Minor Arterial

Expressways

Bituminous Concrete
Bituminous Macadam

Surface Treated
Gravel

Cold Plane and
Bituminous Concrete
Concrete
Concrete
Bituminous Concrete
Bituminous Concrete

Unknown

Resurface

■ Bituminous Mix

Skinny Mix Concrete

Bituminous Seal Gravel

Retreatment Bituminous Macadam