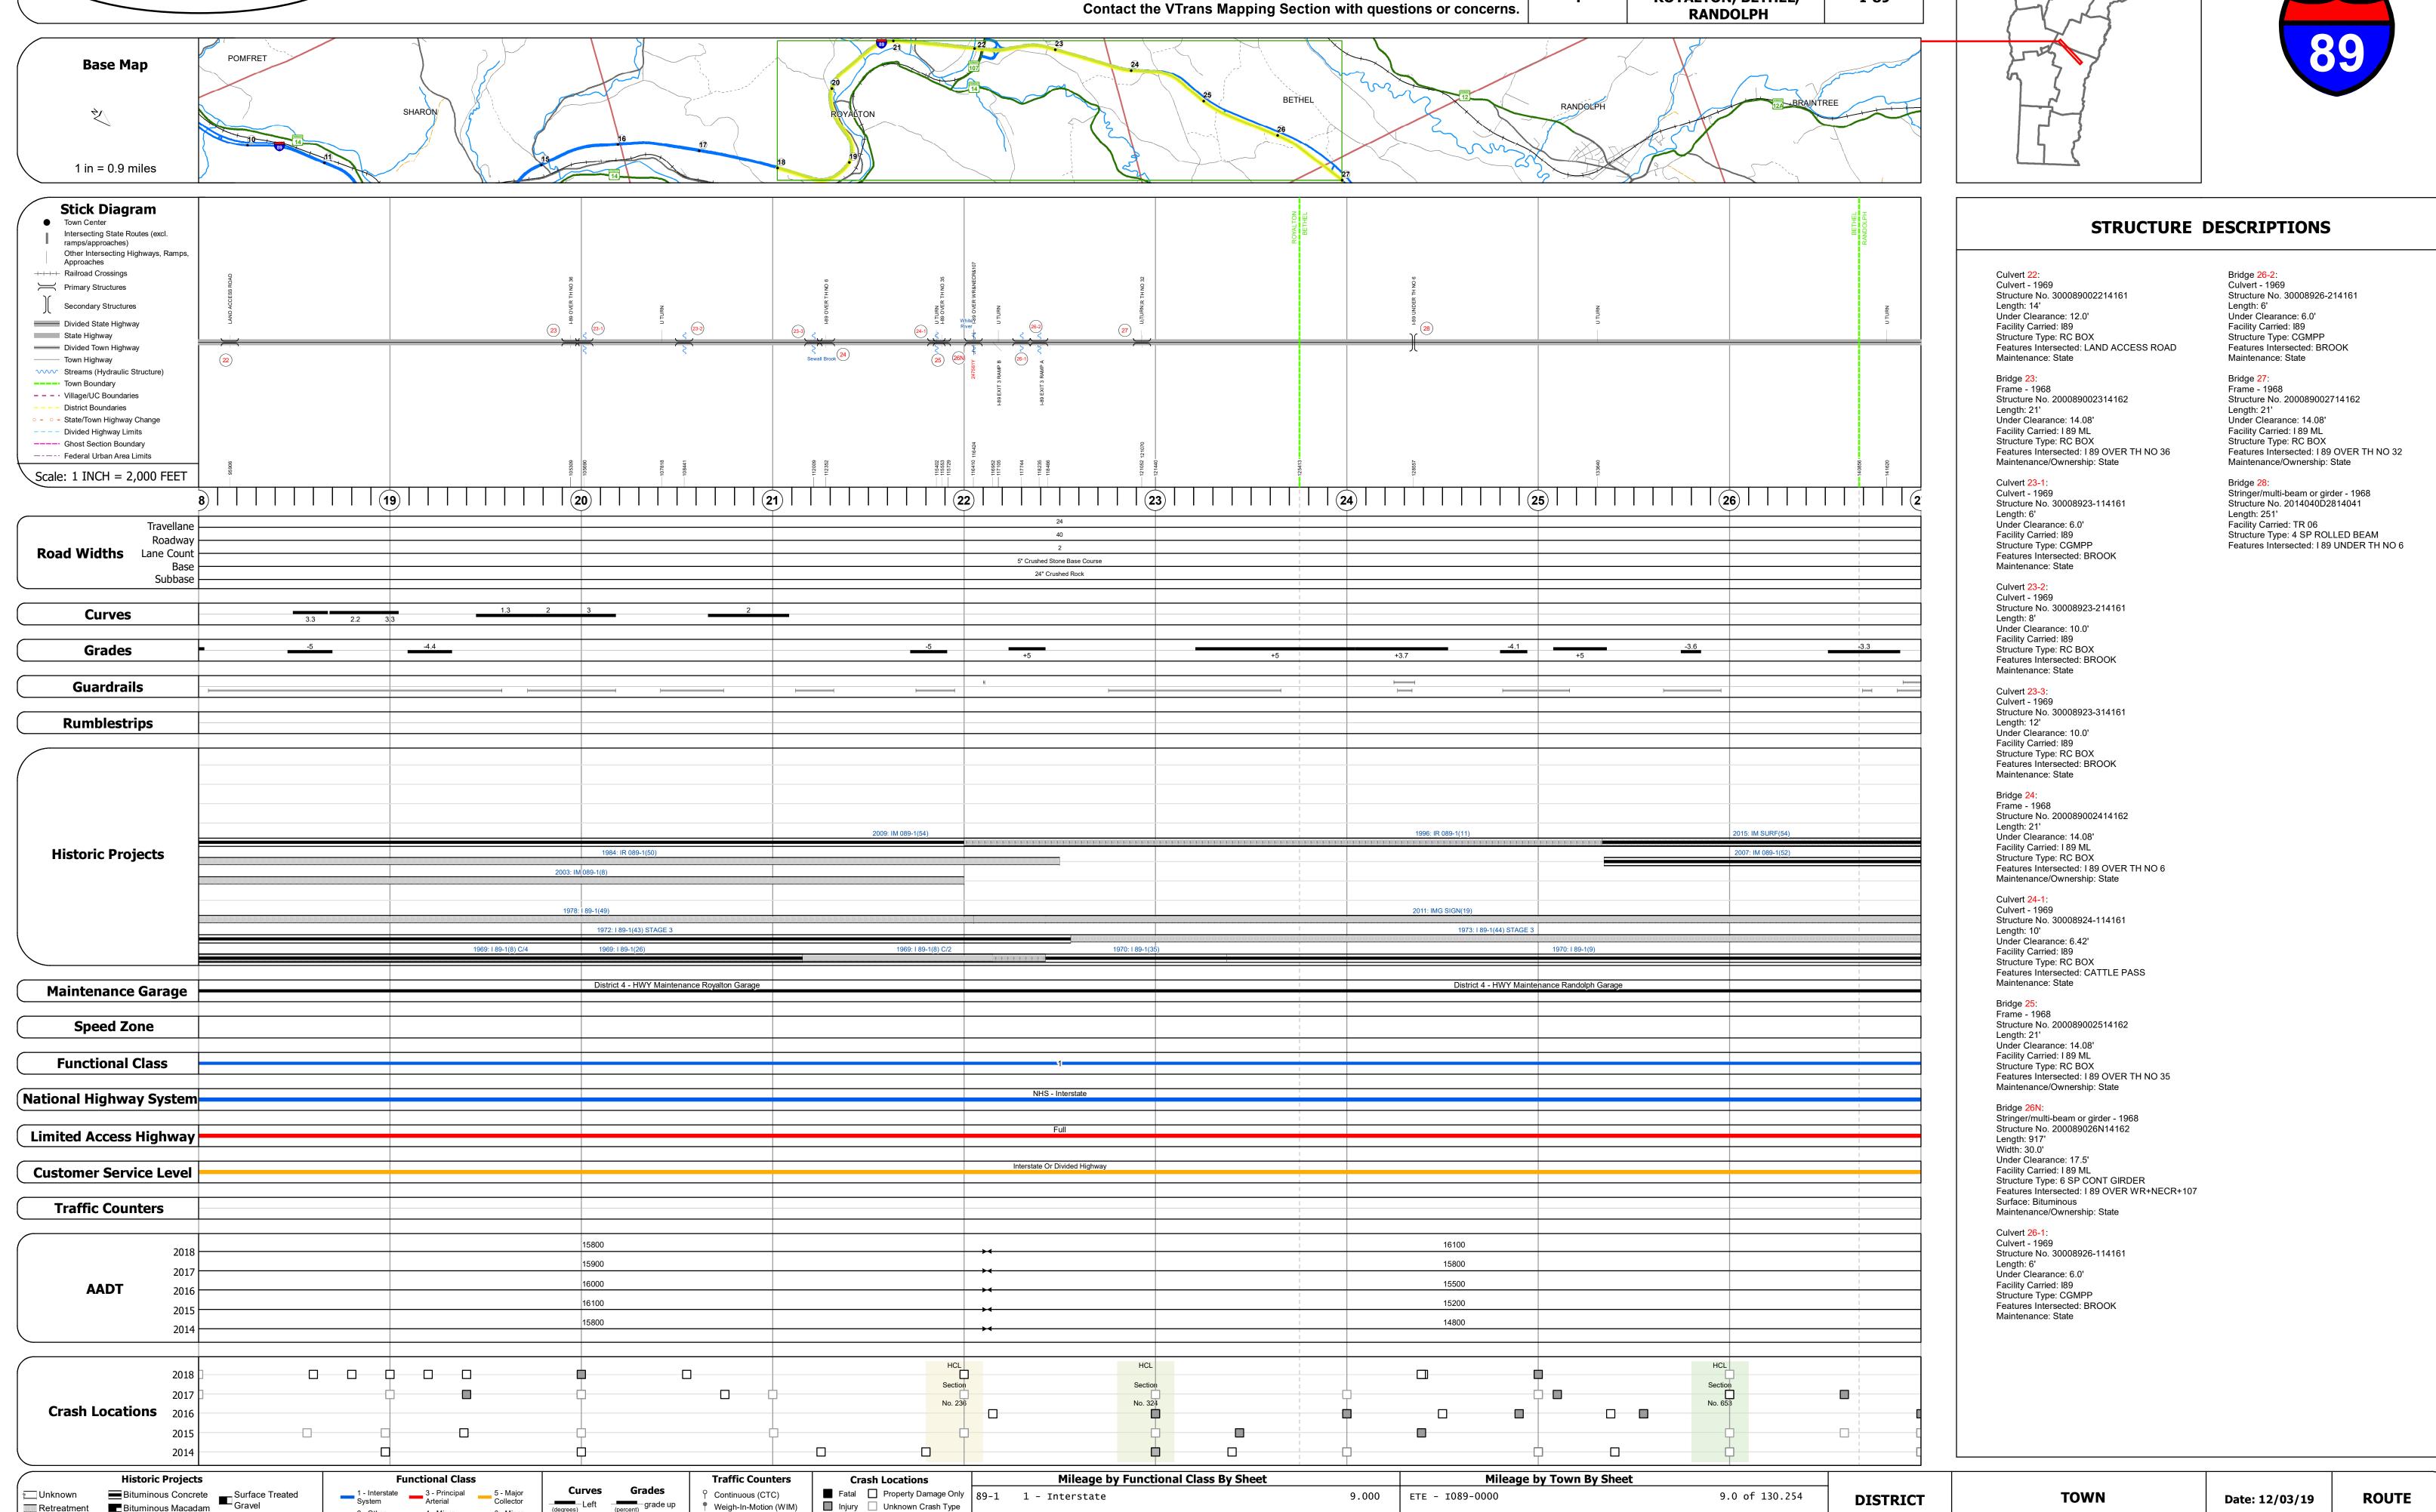

## **Route Log and Progress Chart**

Please Note: Errors and Omissions May Exist.

**DRAFT** 

**DISTRICT TOWN ROUTE ROYALTON, BETHEL,** I-89

Page Total Mileage: 9.0 mi

3 of 15

TWN mileage:

18.0 to 27.0

**ROYALTON, BETHEL,** 

**RANDOLPH** 

ETE mileage:

18.0 to 27.0

Page Total Mileage: 9.000 mi

4 - Minor Arterial

Speed Zones

Freeways and

Expressways

Collector

Left (percent) grade up

Road Widths

Weigh-In-Motion (WIM)

▲ Short-Term, Scheduled

△ Short-Term, Unscheduled

Injury Unknown Crash Type

High Crash Locations (HCL's)

HCL No. 201 - 300 (21 - 30)

1 - 100 (1 - 10) 301 - 400 (31 - 40)

Sections (& Intersections)