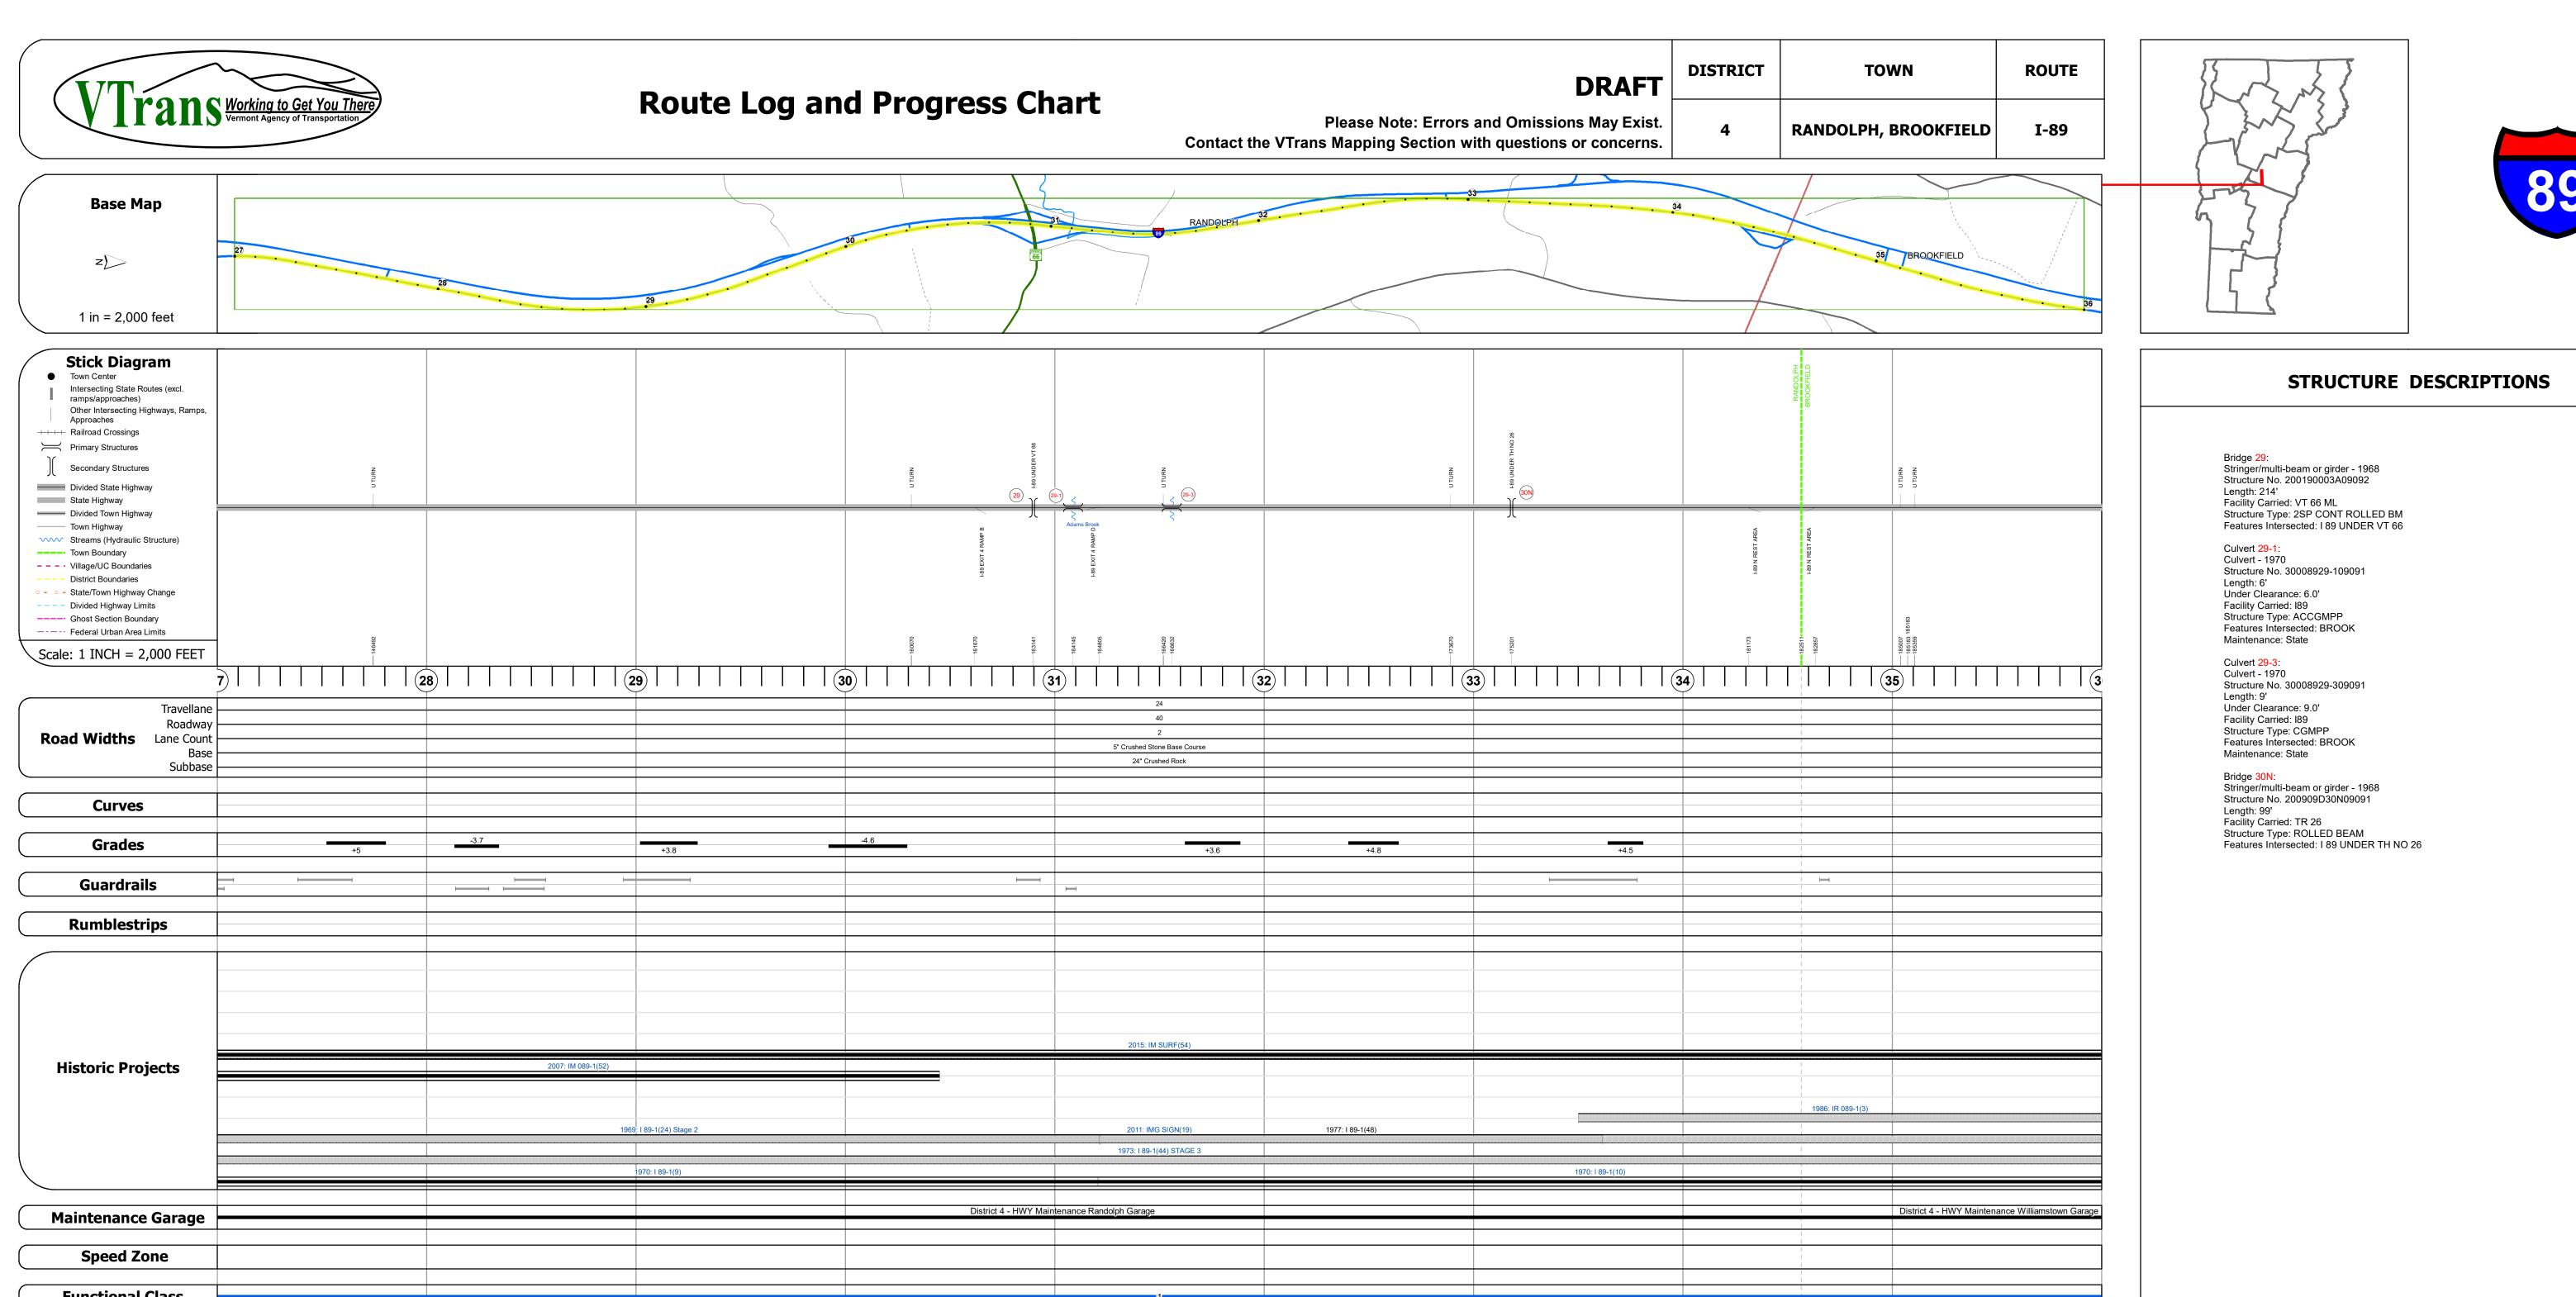

9.000 | ETE - I089-0000

Page Total Mileage: 9.000 mi

9.0 of 130.254

Page Total Mileage: 9.0 mi

| Historic Projects                    | 2007: IM 089-1(52)         |                          |                                                               |                                                 |
|--------------------------------------|----------------------------|--------------------------|---------------------------------------------------------------|-------------------------------------------------|
|                                      | 1969: 189-1(24) Stage 2    |                          | 2011: IMG SIGN(19) 1977: I 89-1(48)  1973: I 89-1(44) STAGE 3 | 1986: IR 089-1(3)                               |
|                                      | 1970: I 89-1(9)            |                          |                                                               | 1970: I 89-1(10)                                |
| Maintenance Garage                   |                            | District 4 - HWY Mainte  | enance Randolph Garage                                        | District 4 - HWY Maintenance Williamstown Garaç |
| Speed Zone                           |                            |                          |                                                               |                                                 |
| Functional Class                     |                            |                          | 1                                                             |                                                 |
| National Highway System              |                            |                          | NHS - Interstate  Full                                        |                                                 |
| Limited Access Highway               |                            |                          | ruii                                                          |                                                 |
| Customer Service Level               |                            |                          | Interstate Or Divided Highway                                 |                                                 |
| Traffic Counters                     |                            |                          |                                                               |                                                 |
| 2018                                 | 16100<br>15800             | <b>→</b>                 |                                                               | 16700<br>16400                                  |
| <b>AADT</b> 2016                     | 15500<br>15200             | <b>→</b>                 |                                                               | 16100<br>15800                                  |
| 2014                                 | 14800                      | >+                       |                                                               | 15100                                           |
| 2018<br>2017<br>2016<br>2015<br>2014 |                            | HCL Section No. 569      | No. 357                                                       | HCL HCL Section Section Section No. 401         |
| Historic Projects                    | Functional Class Traffic C | Counters Crash Locations | Mileage by Functional Class By Sheet                          | Mileage by Town By Sheet                        |