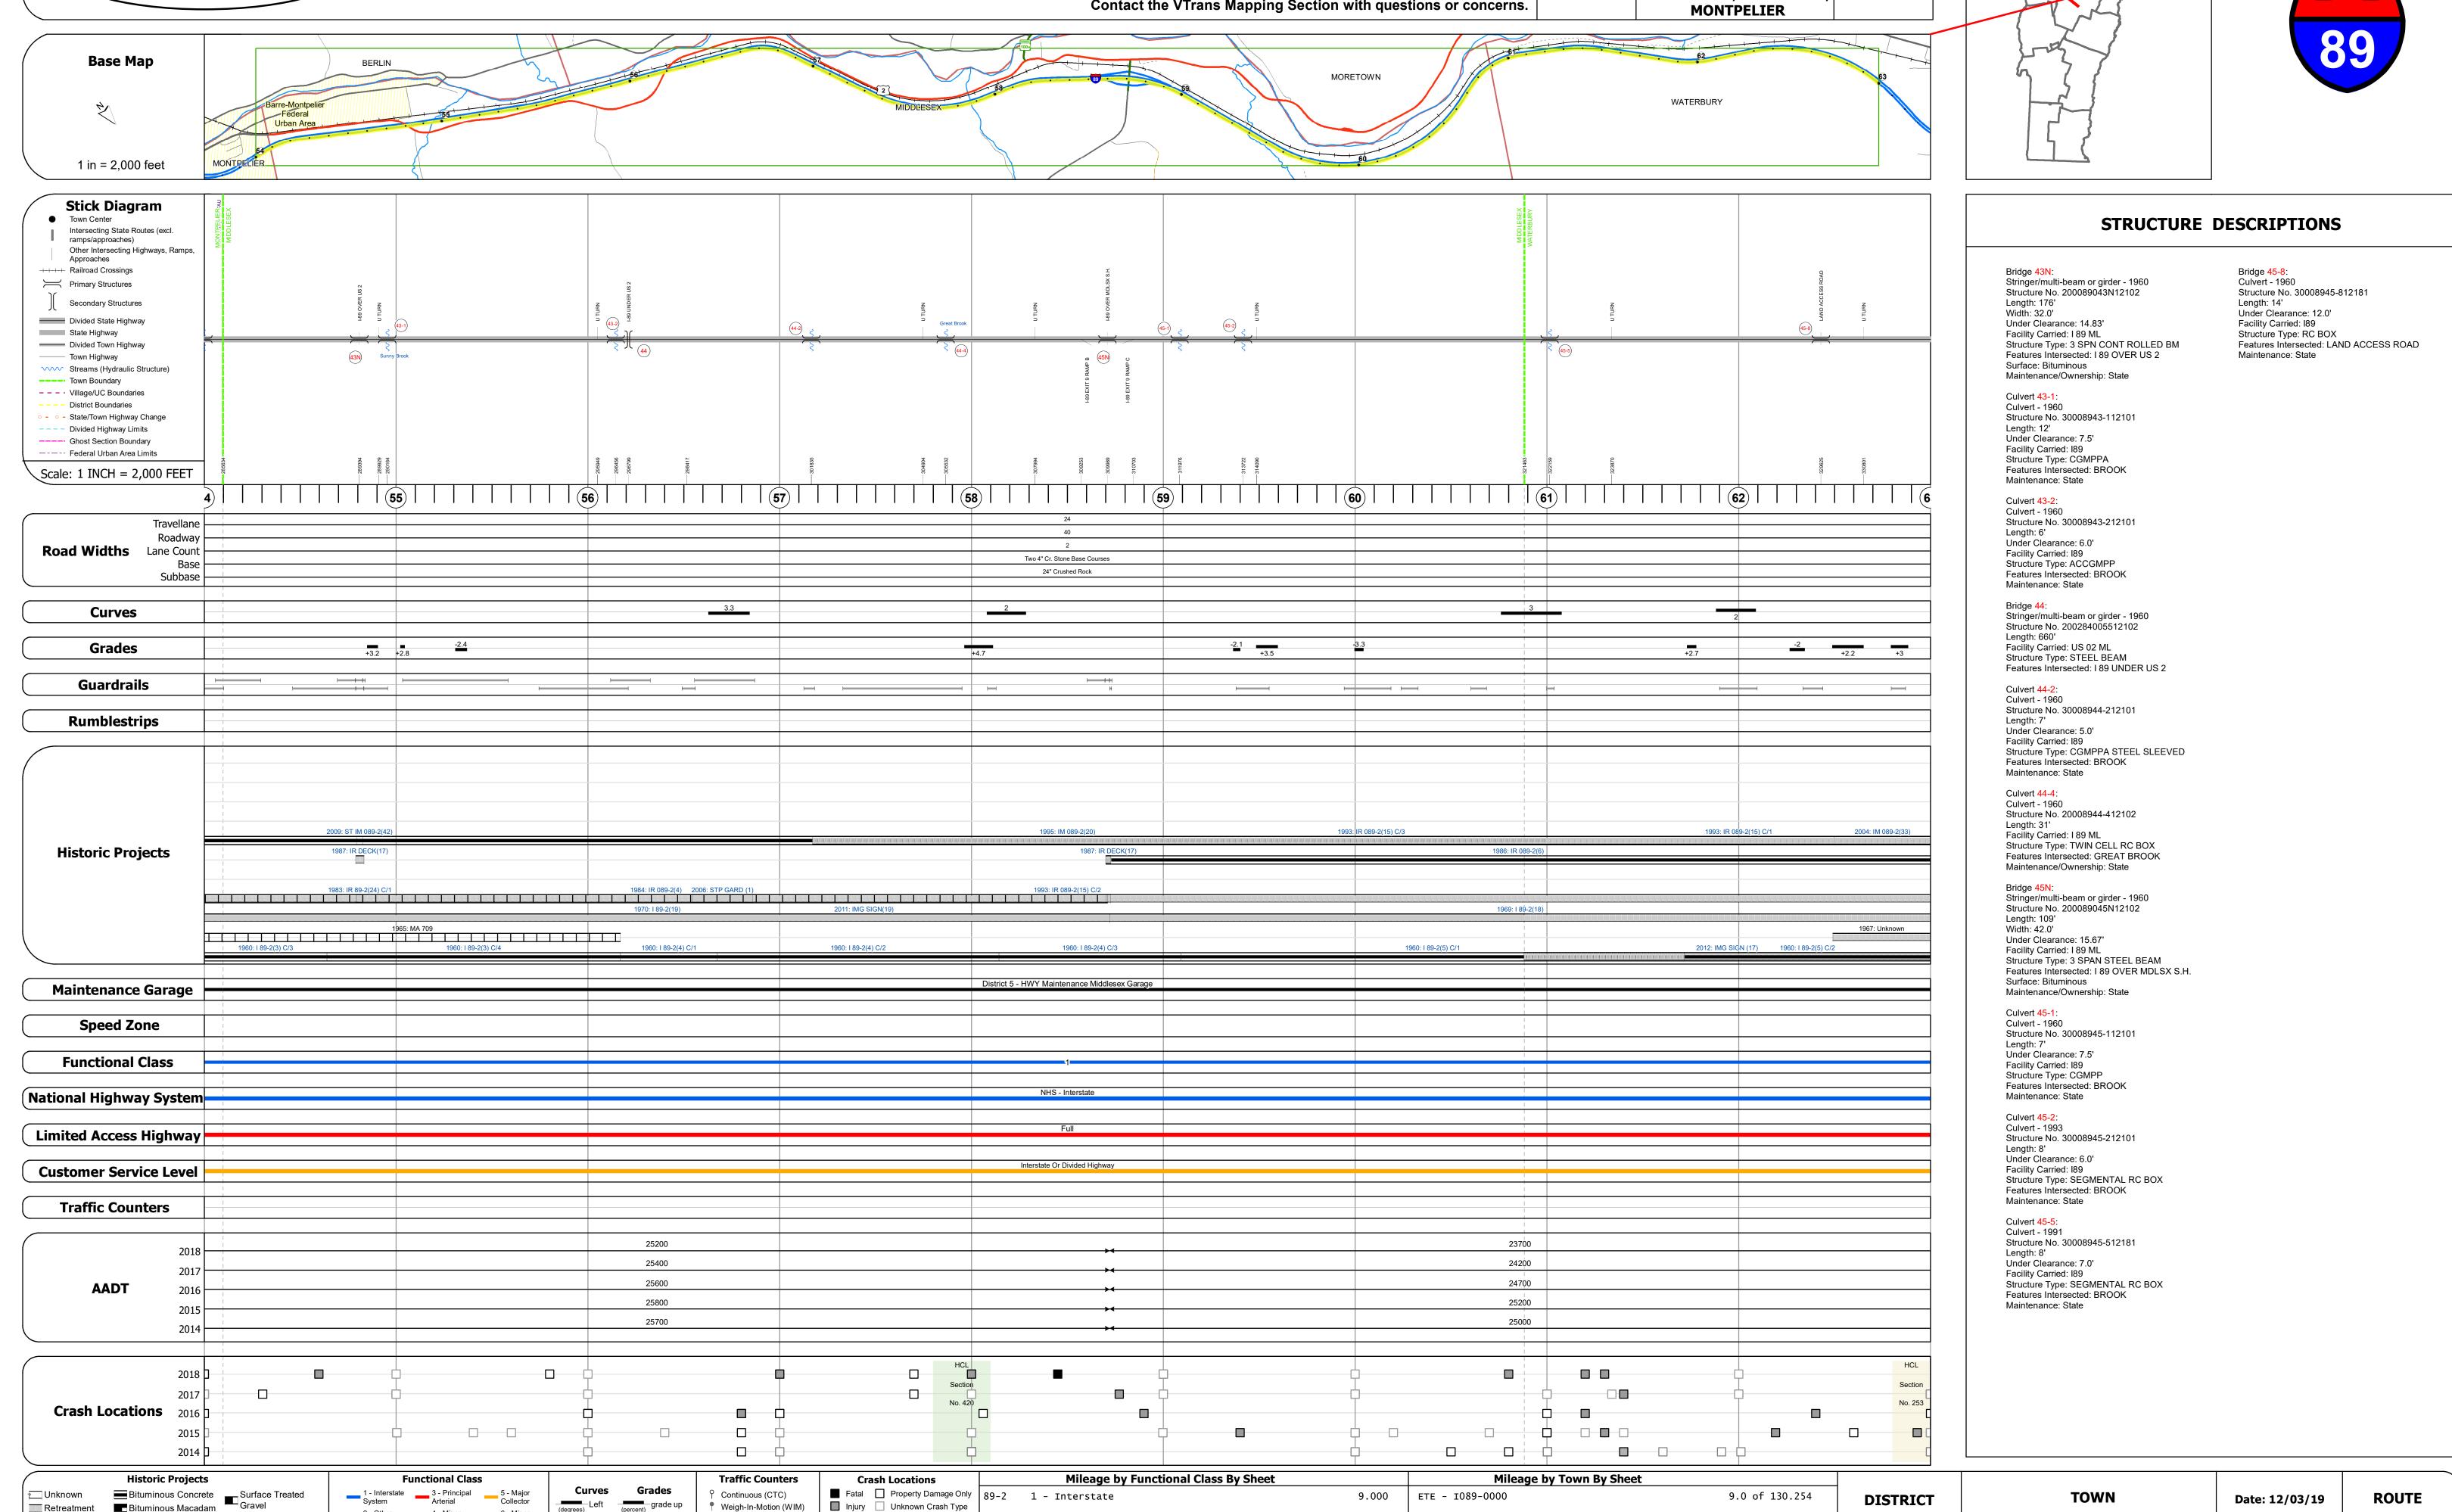

## **Route Log and Progress Chart**

Please Note: Errors and Omissions May Exist. Contact the VTrans Mapping Section with questions or concerns.

**DRAFT** 

**DISTRICT TOWN ROUTE** WATERBURY, MIDDLESEX, I-89

9.0 of 130.254

Page Total Mileage: 9.0 mi

**DISTRICT** 

**TOWN** 

WATERBURY, MIDDLESEX,

**MONTPELIER** 

**ROUTE** 

ETE mileage:

54.0 to 63.0

Date: 12/03/19

7 of 15

TWN mileage:

54.0 to 63.0

9.000 ETE - I089-0000

Page Total Mileage: 9.000 mi

4 - Minor Arterial

Speed Zones

Freeways and

Collector

Left grade up

Road Widths

Unknown

Resurface

■ Bituminous Mix

Skinny Mix Concrete

ःःः Bituminous Seal **胚** Gravel

Retreatment Bituminous Macadam

Cold Plane and
Bituminous Concrete
Concrete
Concrete

Concrete

Continuous (CTC)

▲ Short-Term, Scheduled

△ Short-Term, Unscheduled

Weigh-In-Motion (WIM)

■ Injury □ Unknown Crash Type

High Crash Locations (HCL's)

HCL No. 201 - 300 (21 - 30)

1 - 100 (1 - 10) 301 - 400 (31 - 40)

Sections (& Intersections)