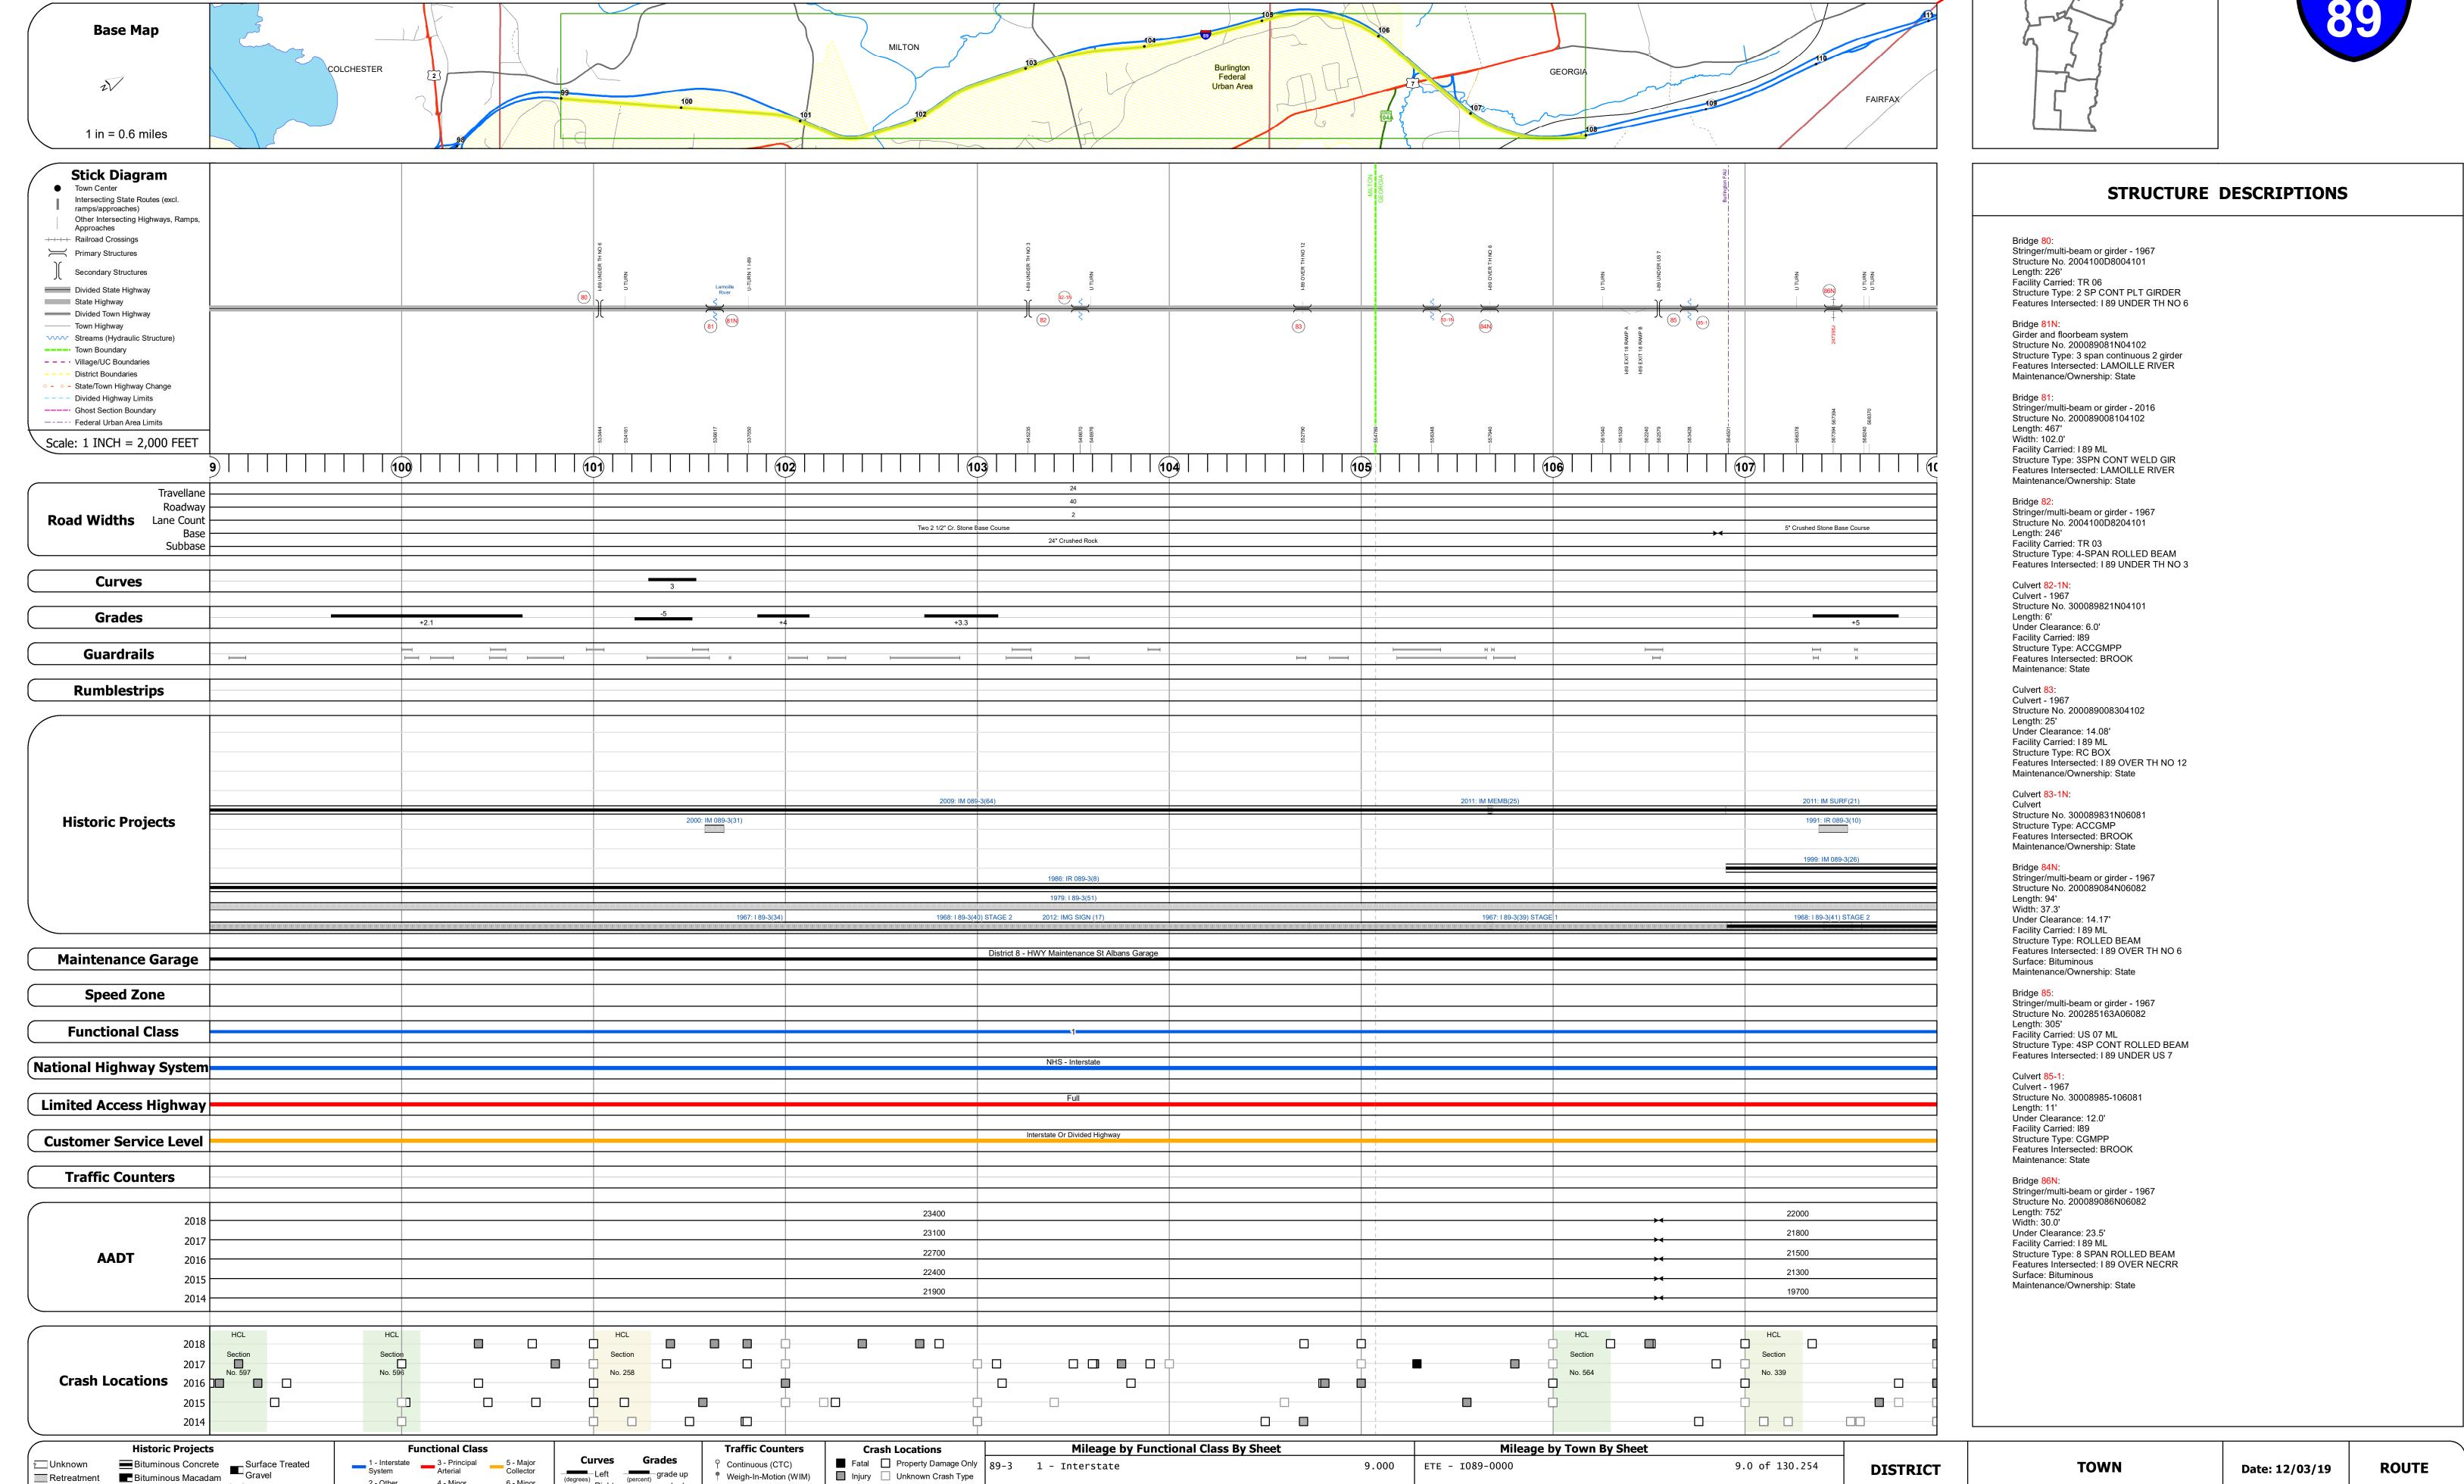

## **Route Log and Progress Chart**

Please Note: Errors and Omissions May Exist. Contact the VTrans Mapping Section with questions or concerns.

**DRAFT** 

**DISTRICT TOWN ROUTE GEORGIA, MILTON** 8, 5 I-89

12 of 15

TWN mileage:

99.0 to 108.0

**GEORGIA, MILTON** 

8, 5

Page Total Mileage: 9.0 mi

ETE mileage:

99.0 to 108.0

Page Total Mileage: 9.000 mi

Road Widths

▲ Short-Term, Scheduled

△ Short-Term, Unscheduled

High Crash Locations (HCL's)

HCL No. 201 - 300 (21 - 30)

1 - 100 (1 - 10) 301 - 400 (31 - 40)

Sections (& Intersections)

4 - Minor Arterial

Speed Zones

Freeways and

Expressways

Cold Plane and
Bituminous Concrete
Concrete
Concrete

Concrete

Resurface

Bituminous Mix

Skinny Mix Concrete

Bituminous Seal Gravel