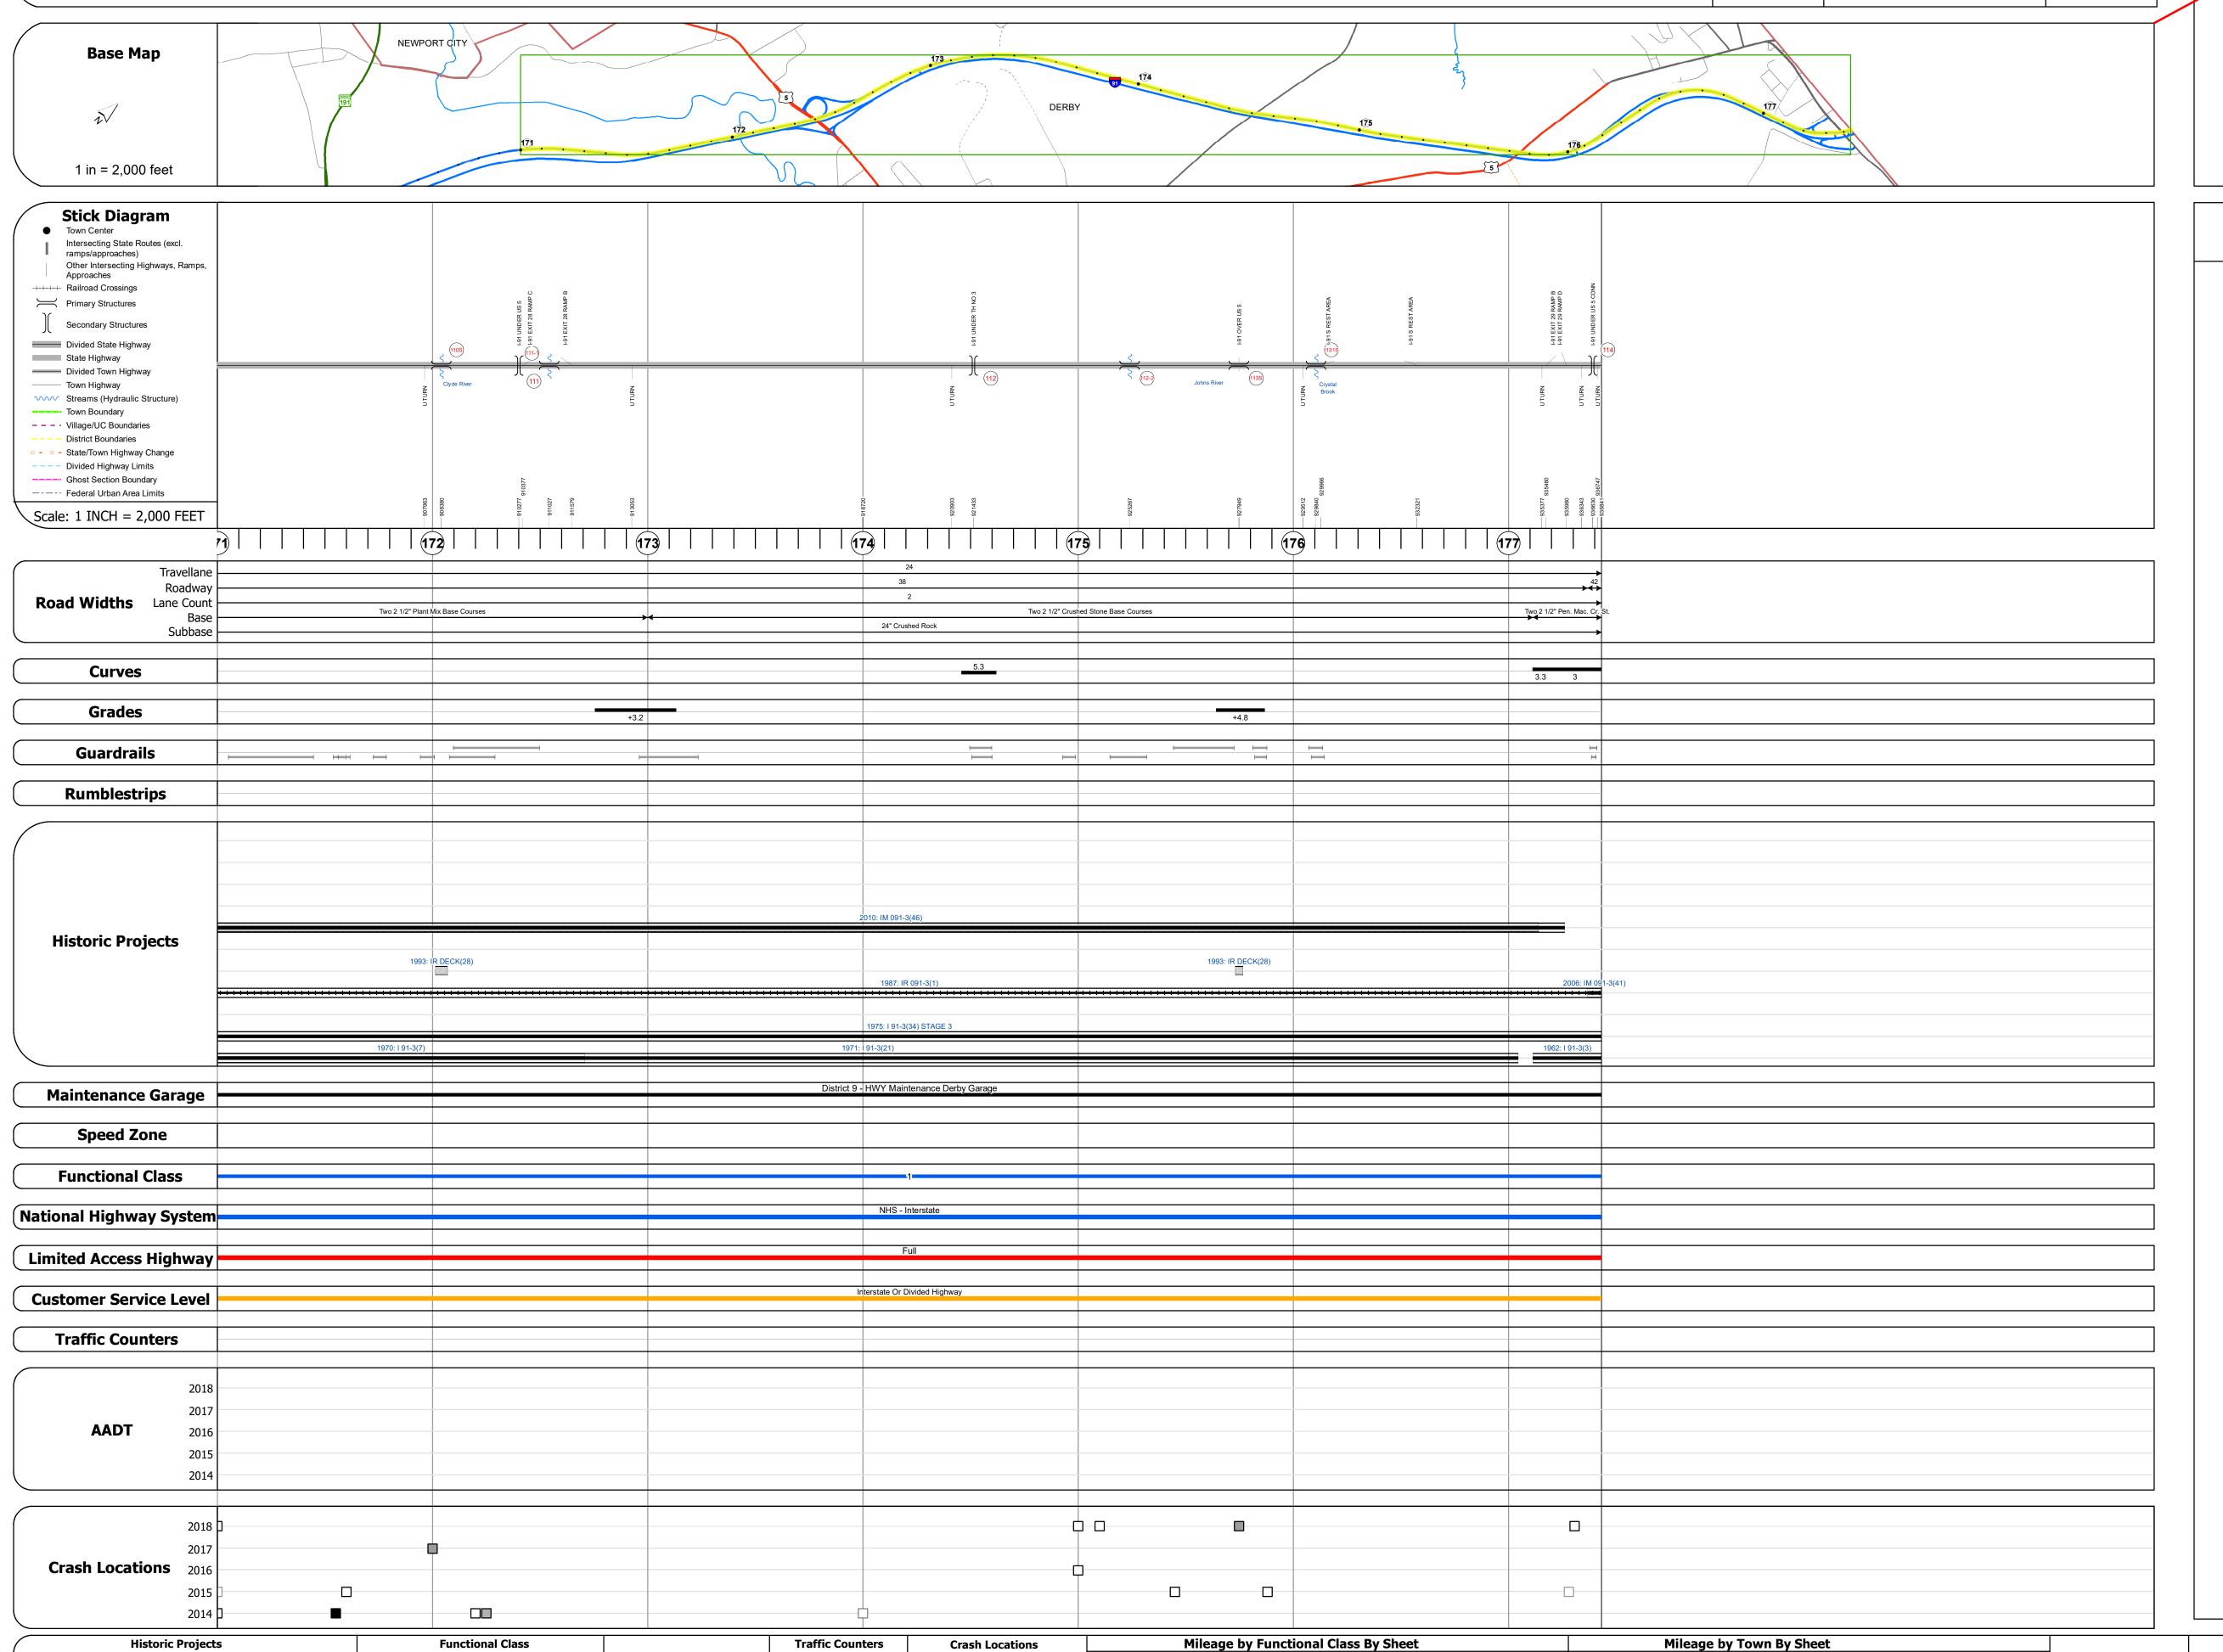

## **Route Log and Progress Chart**

Please Note: Errors and Omissions May Exist. Contact the VTrans Mapping Section with questions or concerns.

**DRAFT** 

**DISTRICT TOWN ROUTE DERBY** I-91

6.432 of 177.432

Page Total Mileage: 6.432 mi

**DISTRICT** 

6.432 ETE - I091-0000S

Page Total Mileage: 6.432 mi

| STRUCTURE | DESCRIPTIONS |
|-----------|--------------|
|           |              |

Bridge 110S: Stringer/multi-beam or girder - 1970 Structure No. 200091110S10072 Length: 302' Width: 38.2' Facility Carried: I 91 ML Structure Type: 3SP CONT GIRDER Features Intersected: CLYDE RIVER Surface: Bituminous Maintenance/Ownership: State

Stringer/multi-beam or girder - 1970 Structure No. 200034017810072 Length: 331' Facility Carried: US 05 ML Structure Type: 4SP CONT ROLLED BM Features Intersected: I 91 UNDER US 5

Culvert 111-1: Culvert - 1963 Structure No. 300091111110071 Length: 7' Under Clearance: 7.5' Facility Carried: I91 Structure Type: CGMPP ALUM SLEEVED Features Intersected: BROOK Maintenance: State

Stringer/multi-beam or girder - 1962 Structure No. 200319004A10072 Length: 344' Facility Carried: TR 03 ML Structure Type: 5 SP ROLLED BEAM Features Intersected: I 91 UNDER TH NO 3

Culvert 112-2: Culvert - 1962 Structure No. 300091112210071 Length: 8' Under Clearance: 8.5' Facility Carried: I91 Structure Type: CGMPP Features Intersected: BROOK Maintenance: State

Stringer/multi-beam or girder - 1969 Structure No. 200091113S10072 Length: 194' Width: 38.3' Under Clearance: 18.92' Facility Carried: I 91 ML Structure Type: 3SP CONT ROLLED BM Features Intersected: I 91 OVER US 5 Surface: Bituminous Maintenance/Ownership: State

Culvert 1131S: Culvert - 1962 Structure No. 300091H13S10071 Length: 7' Under Clearance: 7.5' Facility Carried: l91 Structure Type: CGMPP Features Intersected: BROOK Maintenance: State

Bridge 114: Stringer/multi-beam or girder - 1962 Structure No. 200318000110072 Length: 316' Facility Carried: US 05 CONN Structure Type: 5 SP ROLLED BM Features Intersected: I 91 UNDER US 5 CONN