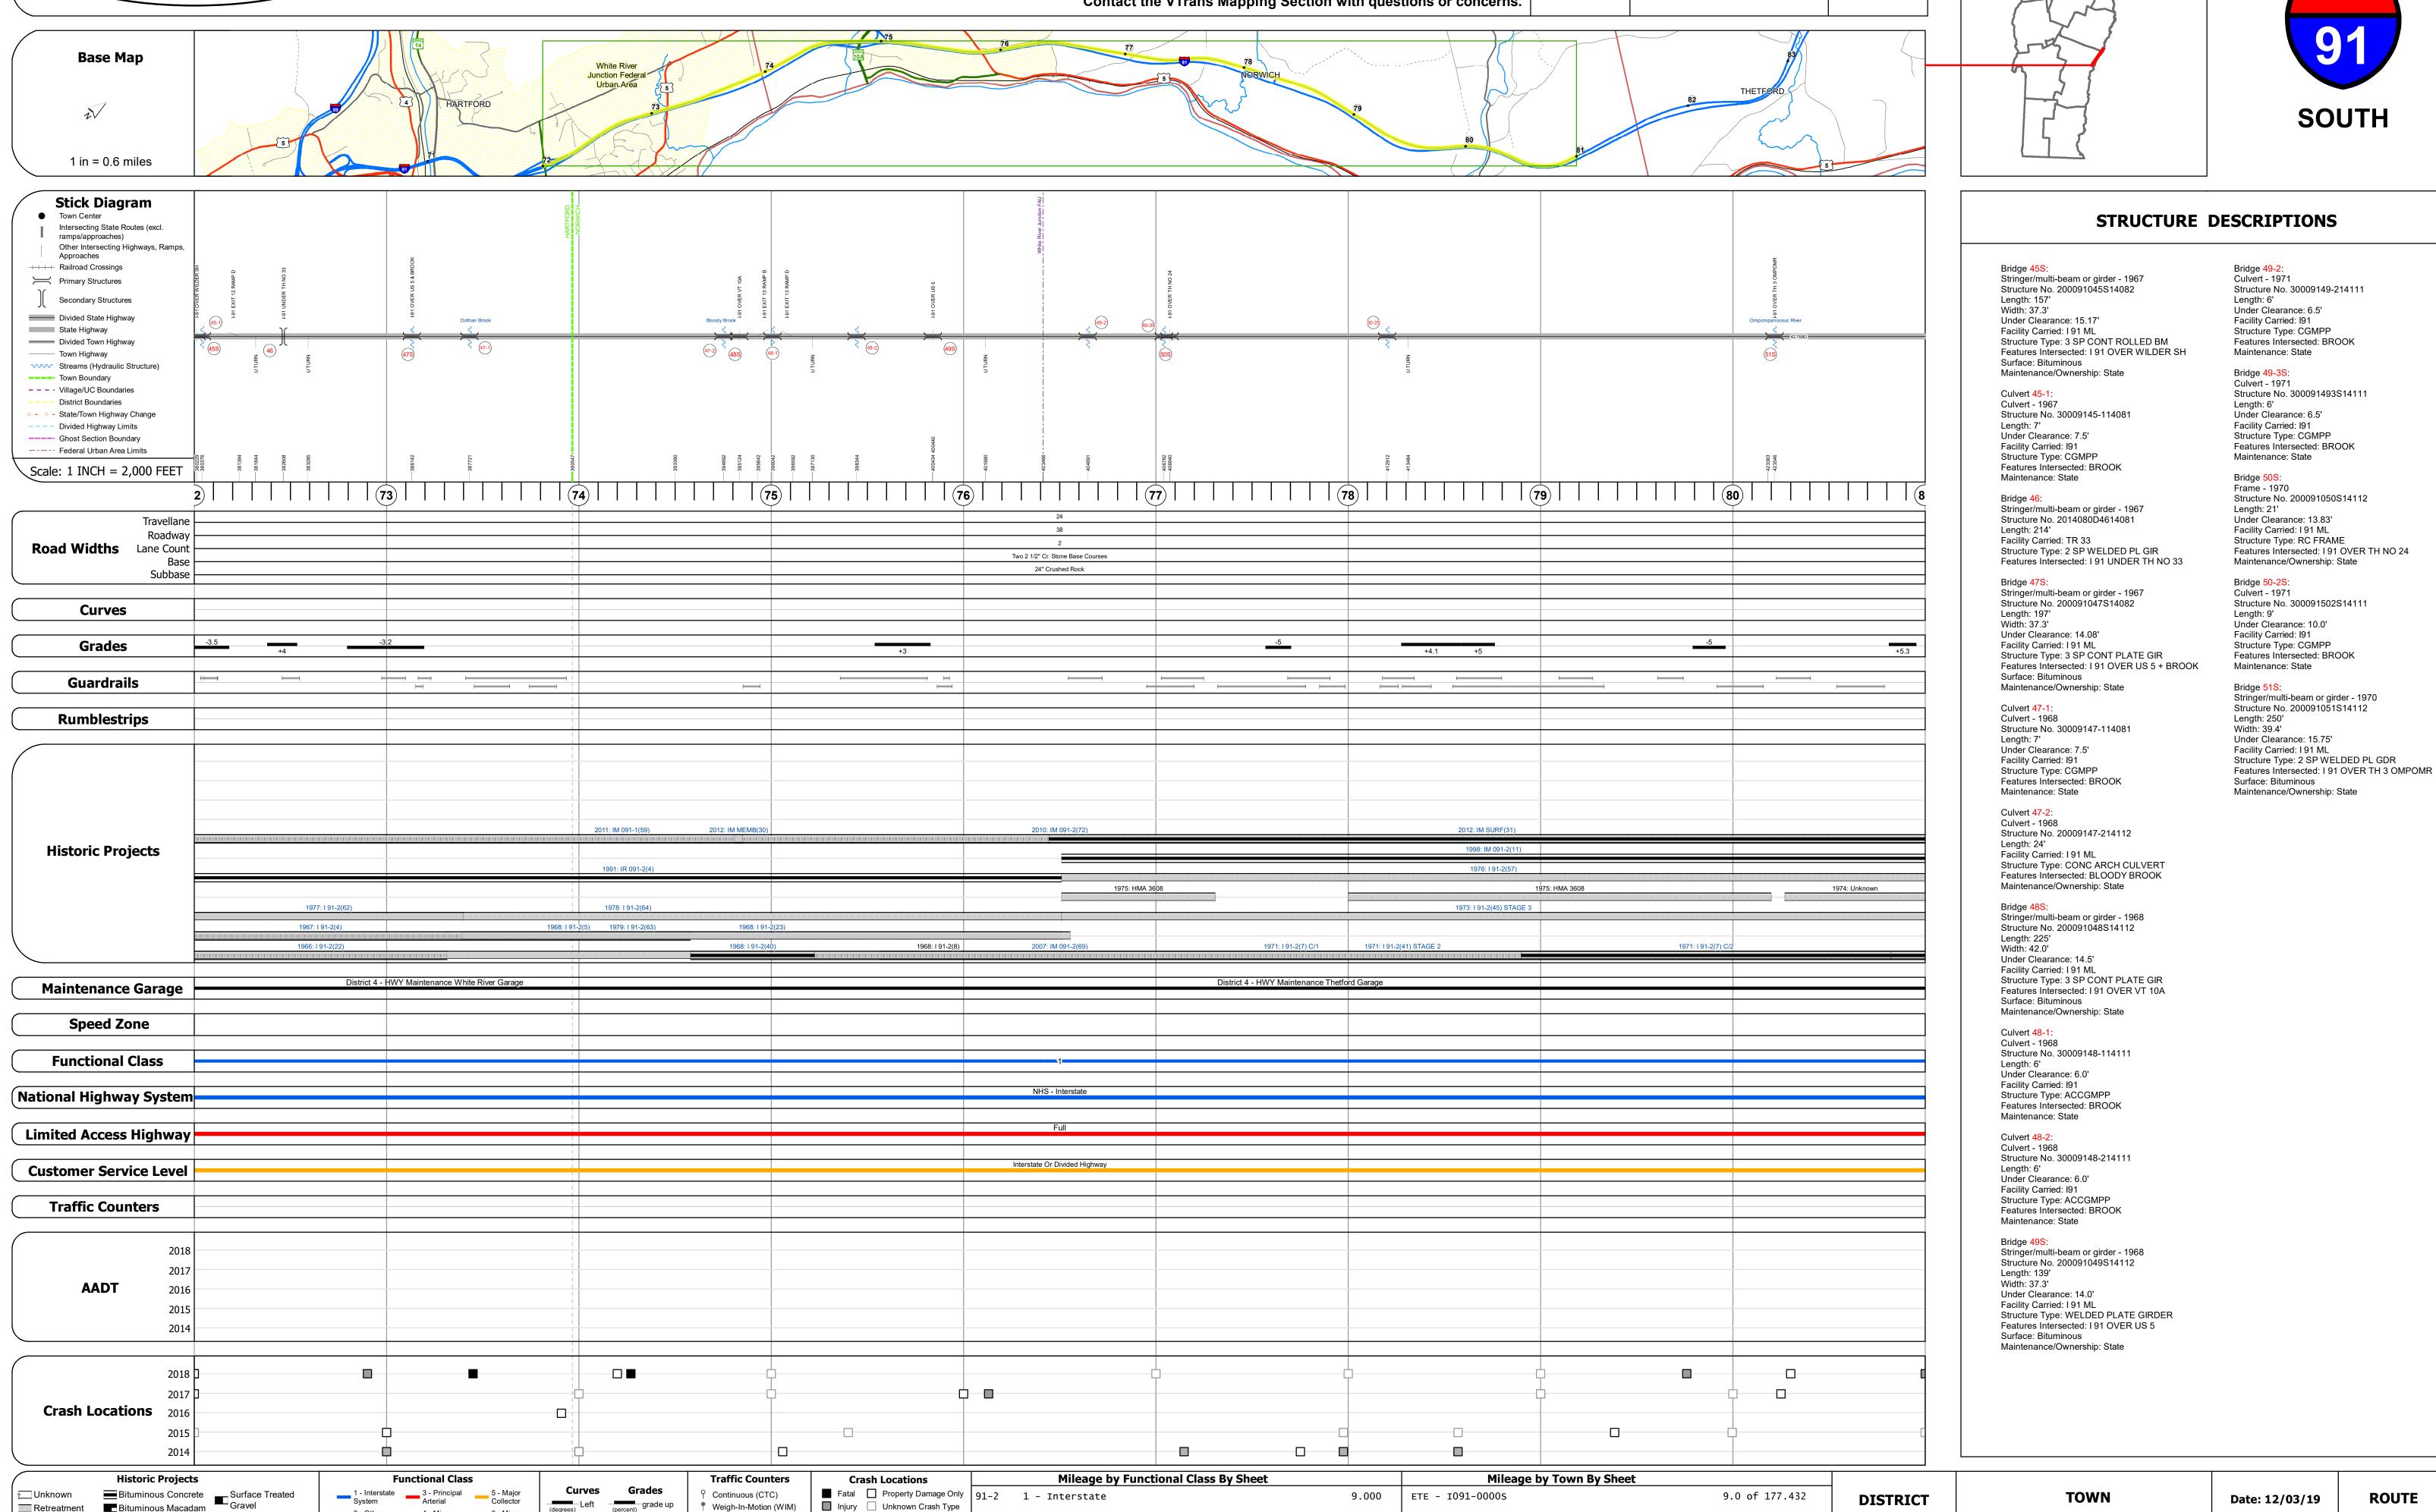

## **Route Log and Progress Chart**

Please Note: Errors and Omissions May Exist. Contact the VTrans Mapping Section with questions or concerns.

**DRAFT** 

**DISTRICT TOWN ROUTE** HARTFORD, NORWICH I-91

9.0 of 177.432

Page Total Mileage: 9.0 mi

**DISTRICT** 

9.000 ETE - I091-0000S

Page Total Mileage: 9.000 mi

**ROUTE** 

I-91

ETE mileage:

72.0 to 81.0

Date: 12/03/19

9 of 20

TWN mileage:

72.0 to 81.0

**TOWN** 

HARTFORD, NORWICH

4 - Minor Arterial

Speed Zones

2 - Other

Freeways and

Expressways

Collector

Unknown

Resurface

**■** Bituminous Mix

Skinny Mix Concrete

Retreatment Bituminous Macadam

Cold Plane and
Bituminous Concrete

Concrete

Bituminous Macadam

Plant Mix

Reclaimed Base and
Bituminous Concrete

Continuous (CTC)

▲ Short-Term, Scheduled

△ Short-Term, Unscheduled

Weigh-In-Motion (WIM)

Injury Unknown Crash Type

High Crash Locations (HCL's)

HCL No. 201 - 300 (21 - 30)

1 - 100 (1 - 10) 301 - 400 (31 - 40)

Sections (& Intersections)

Left (percent) grade up

Road Widths