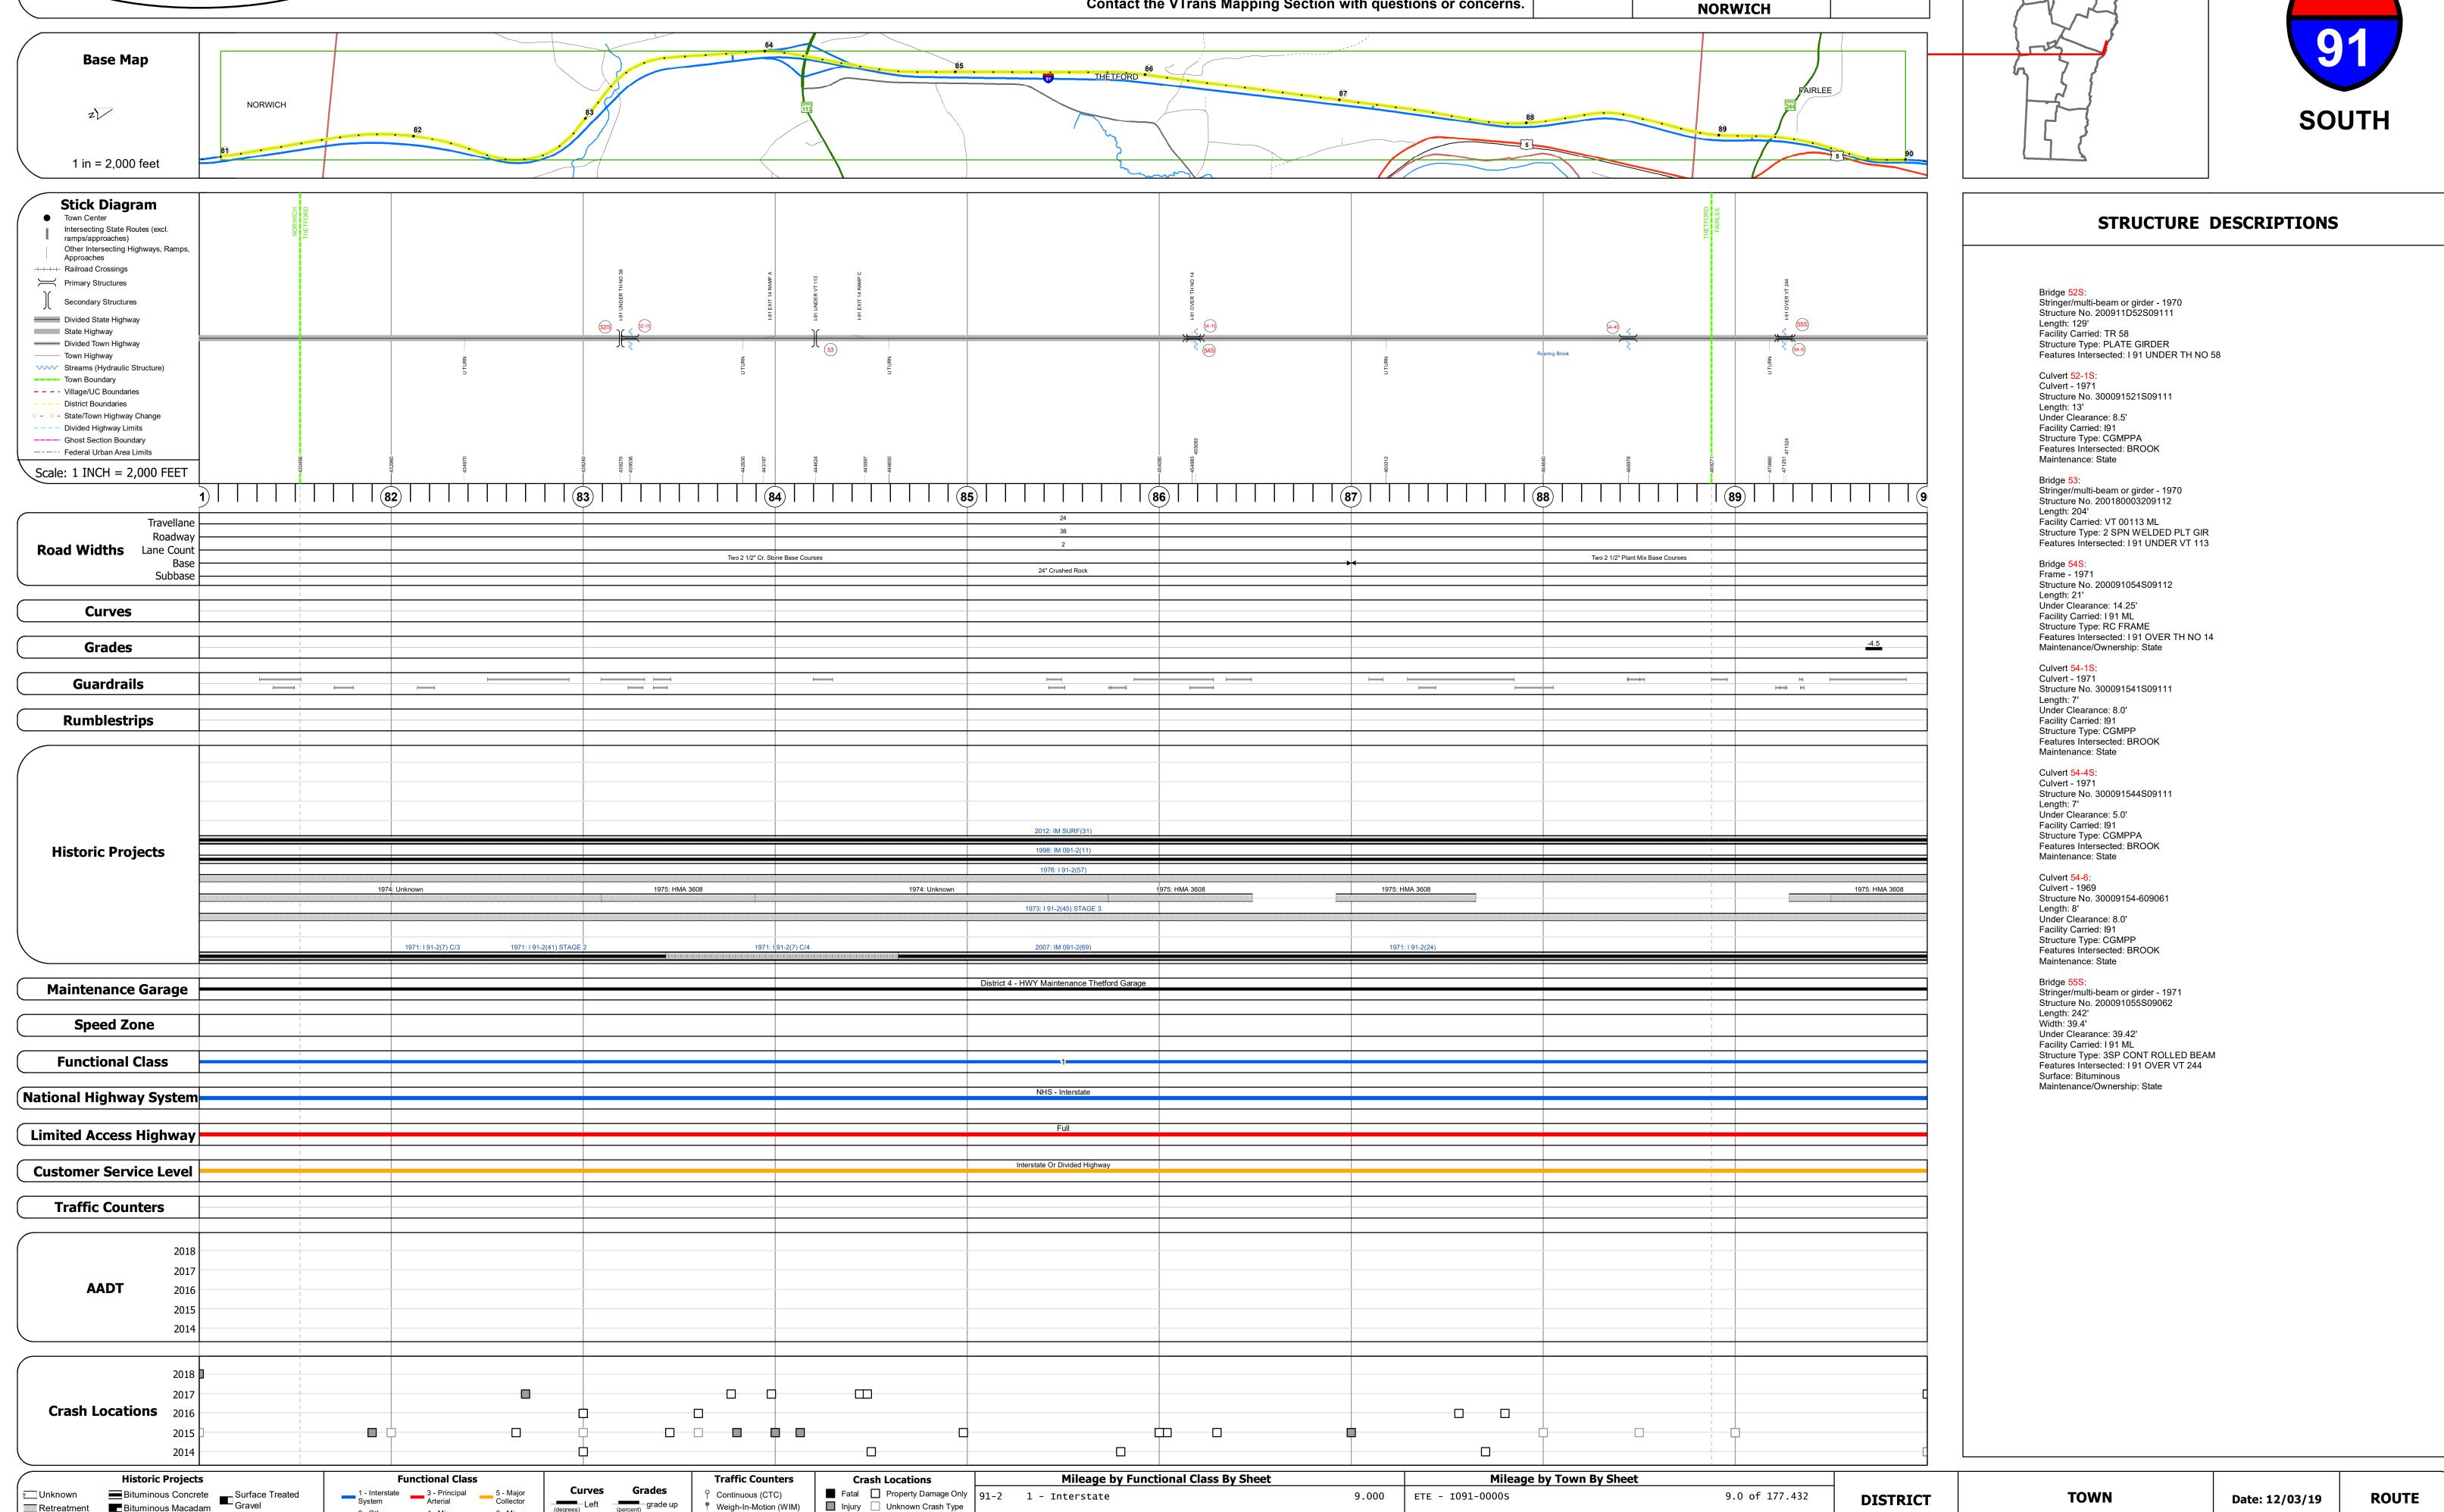

## **Route Log and Progress Chart**

Please Note: Errors and Omissions May Exist. Contact the VTrans Mapping Section with questions or concerns.

**DRAFT** 

**DISTRICT TOWN ROUTE** FAIRLEE, THETFORD, I-91

9.0 of 177.432

Page Total Mileage: 9.0 mi

**DISTRICT** 

4, 7

9.000 ETE - I091-0000S

Page Total Mileage: 9.000 mi

4 - Minor Arterial

Left (percent) grade up

Continuous (CTC)

Date: 12/03/19

**ROUTE** 

I-91

ETE mileage:

81.0 to 90.0

**TOWN**