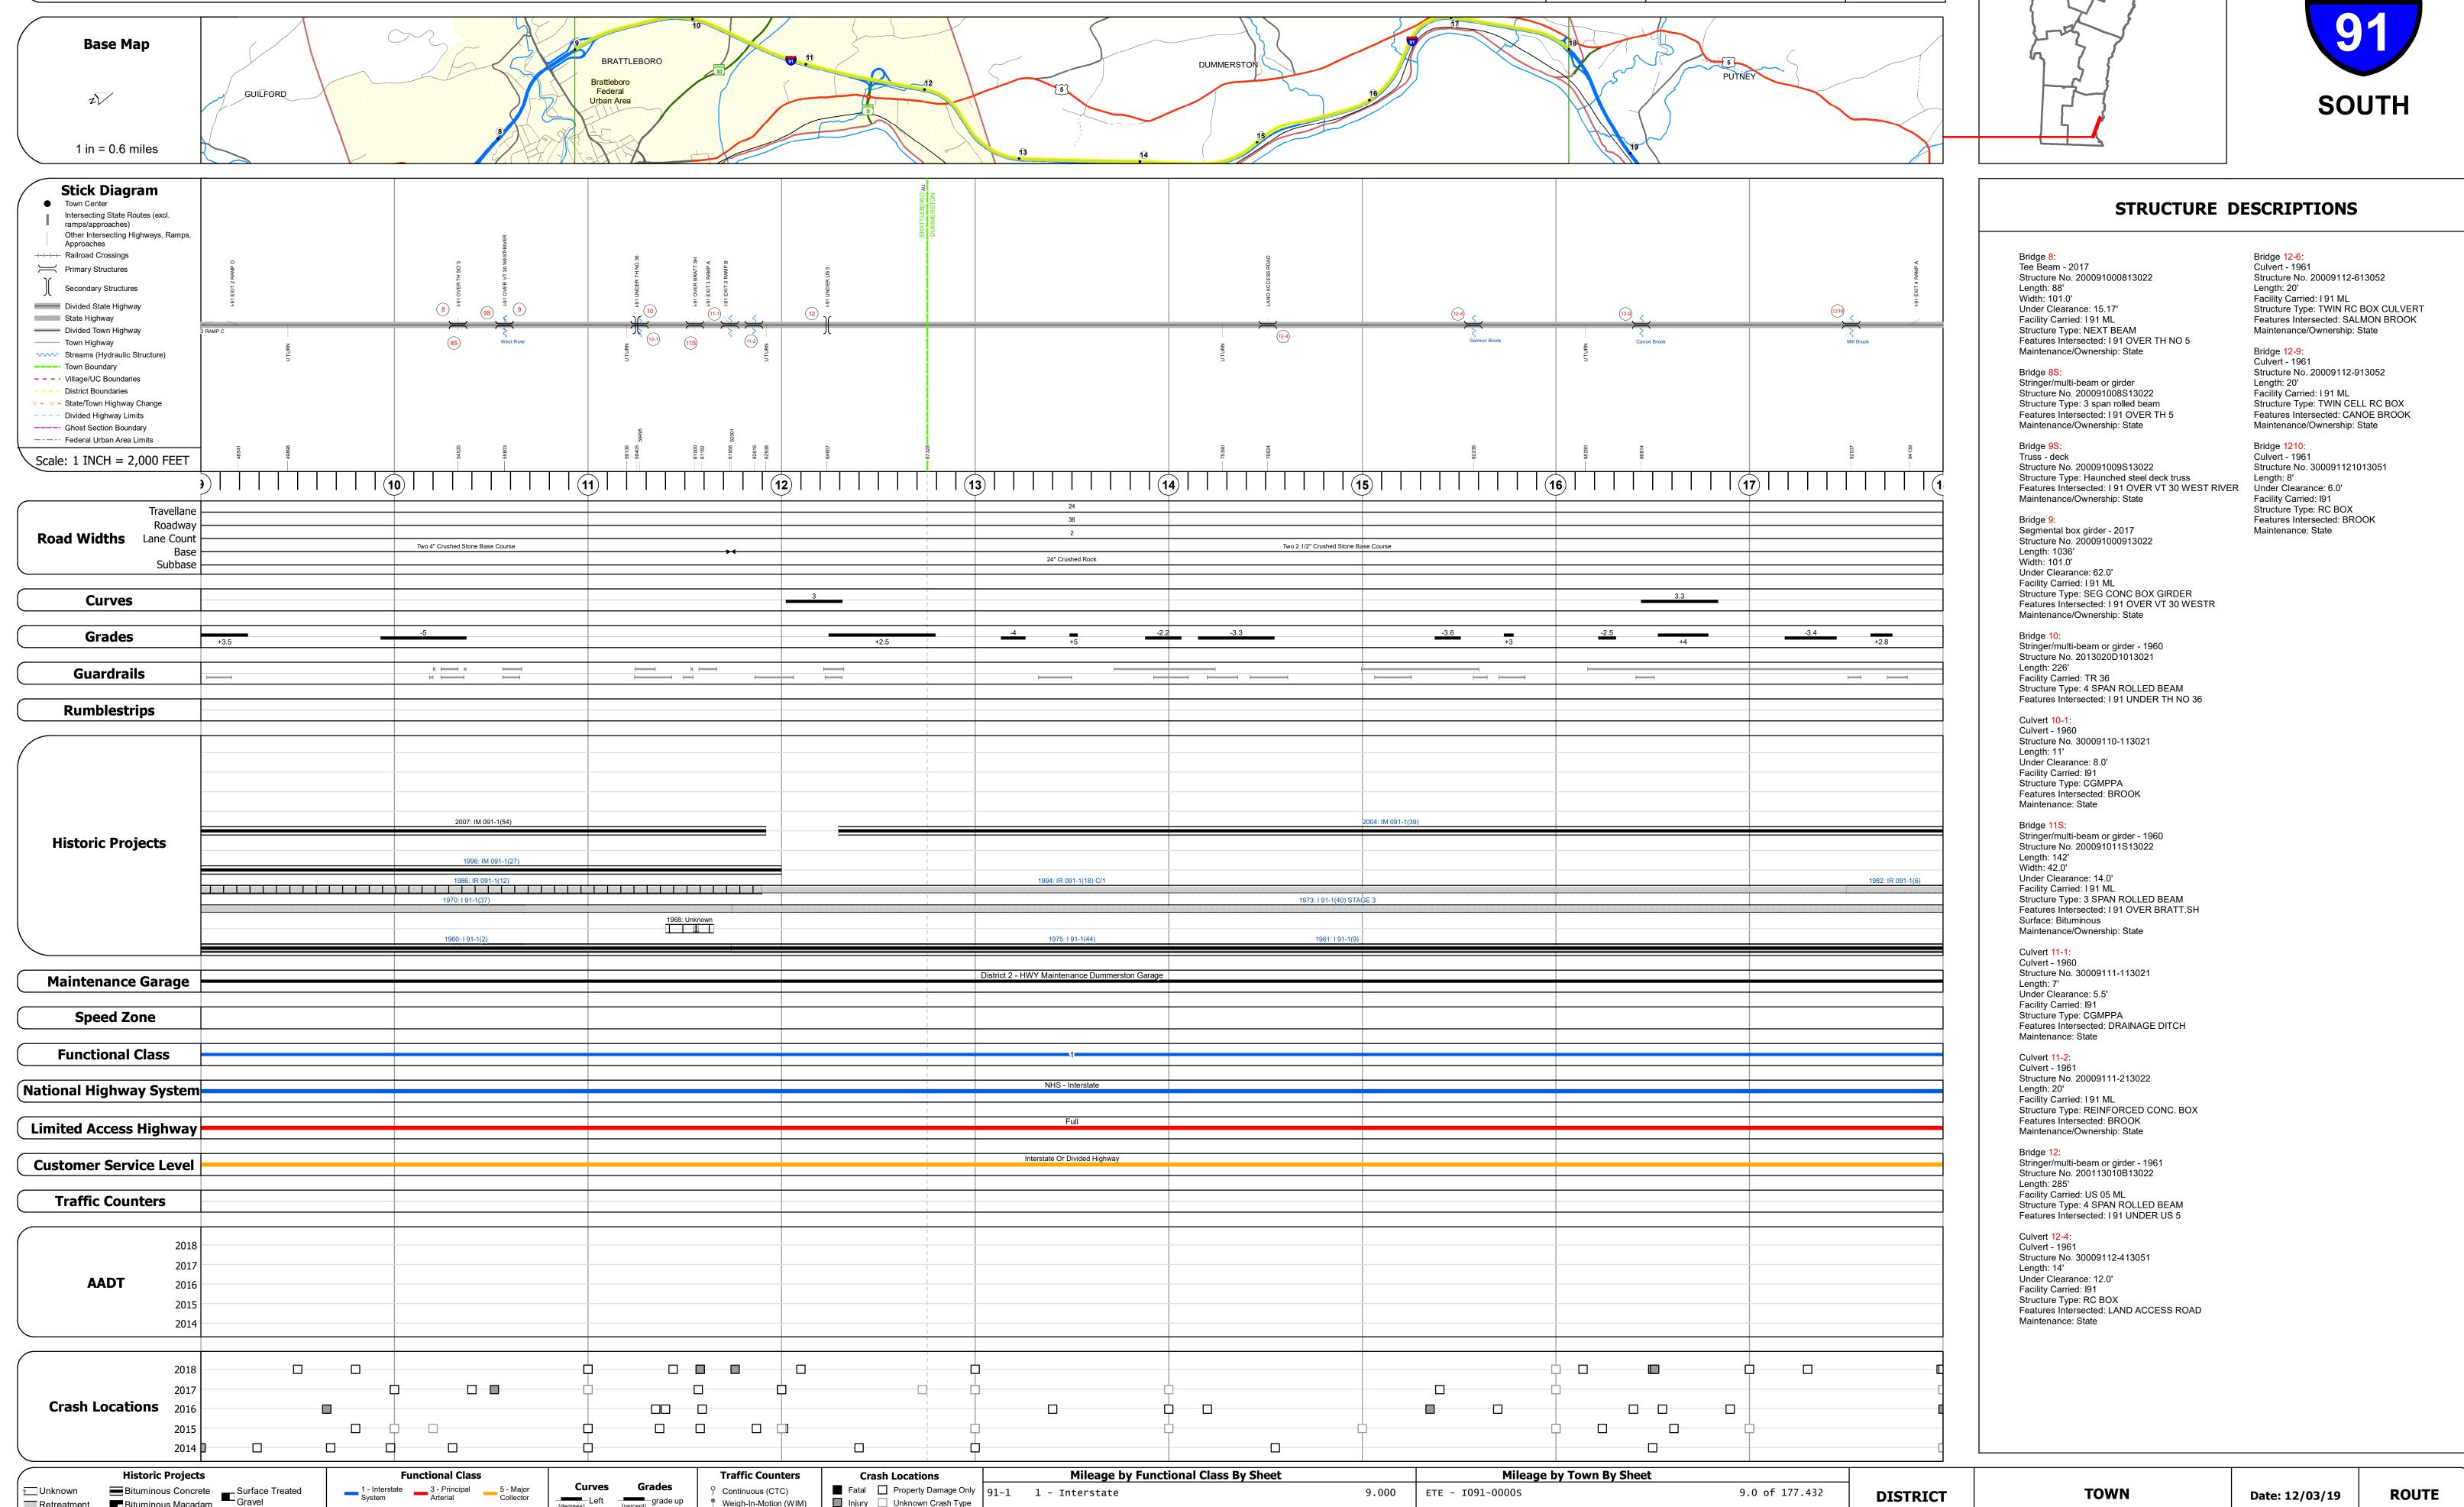

## **Route Log and Progress Chart**

Please Note: Errors and Omissions May Exist. Contact the VTrans Mapping Section with questions or concerns.

**DRAFT** 

**DISTRICT TOWN ROUTE** BRATTLEBORO, DUMMERSTON I-91

9.000 ETE - I091-0000S

Page Total Mileage: 9.000 mi

4 - Minor Arterial

Speed Zones

Freeways and

Collector

Left grade up

Road Widths

Unknown

Resurface

■ Bituminous Mix

Skinny Mix Concrete

Retreatment Bituminous Macadam

Cold Plane and
Bituminous Concrete

Concrete

Plant Mix
Reclaimed Base and
Bituminous Concrete

Continuous (CTC)

▲ Short-Term, Scheduled

△ Short-Term, Unscheduled

Weigh-In-Motion (WIM)

■ Injury □ Unknown Crash Type

High Crash Locations (HCL's)

HCL No. 201 - 300 (21 - 30)

Sections (& Intersections)

**TOWN** 

9.0 of 177.432

Page Total Mileage: 9.0 mi

**DISTRICT** 

Date: 12/03/19

9.0 to 18.0

**ROUTE**