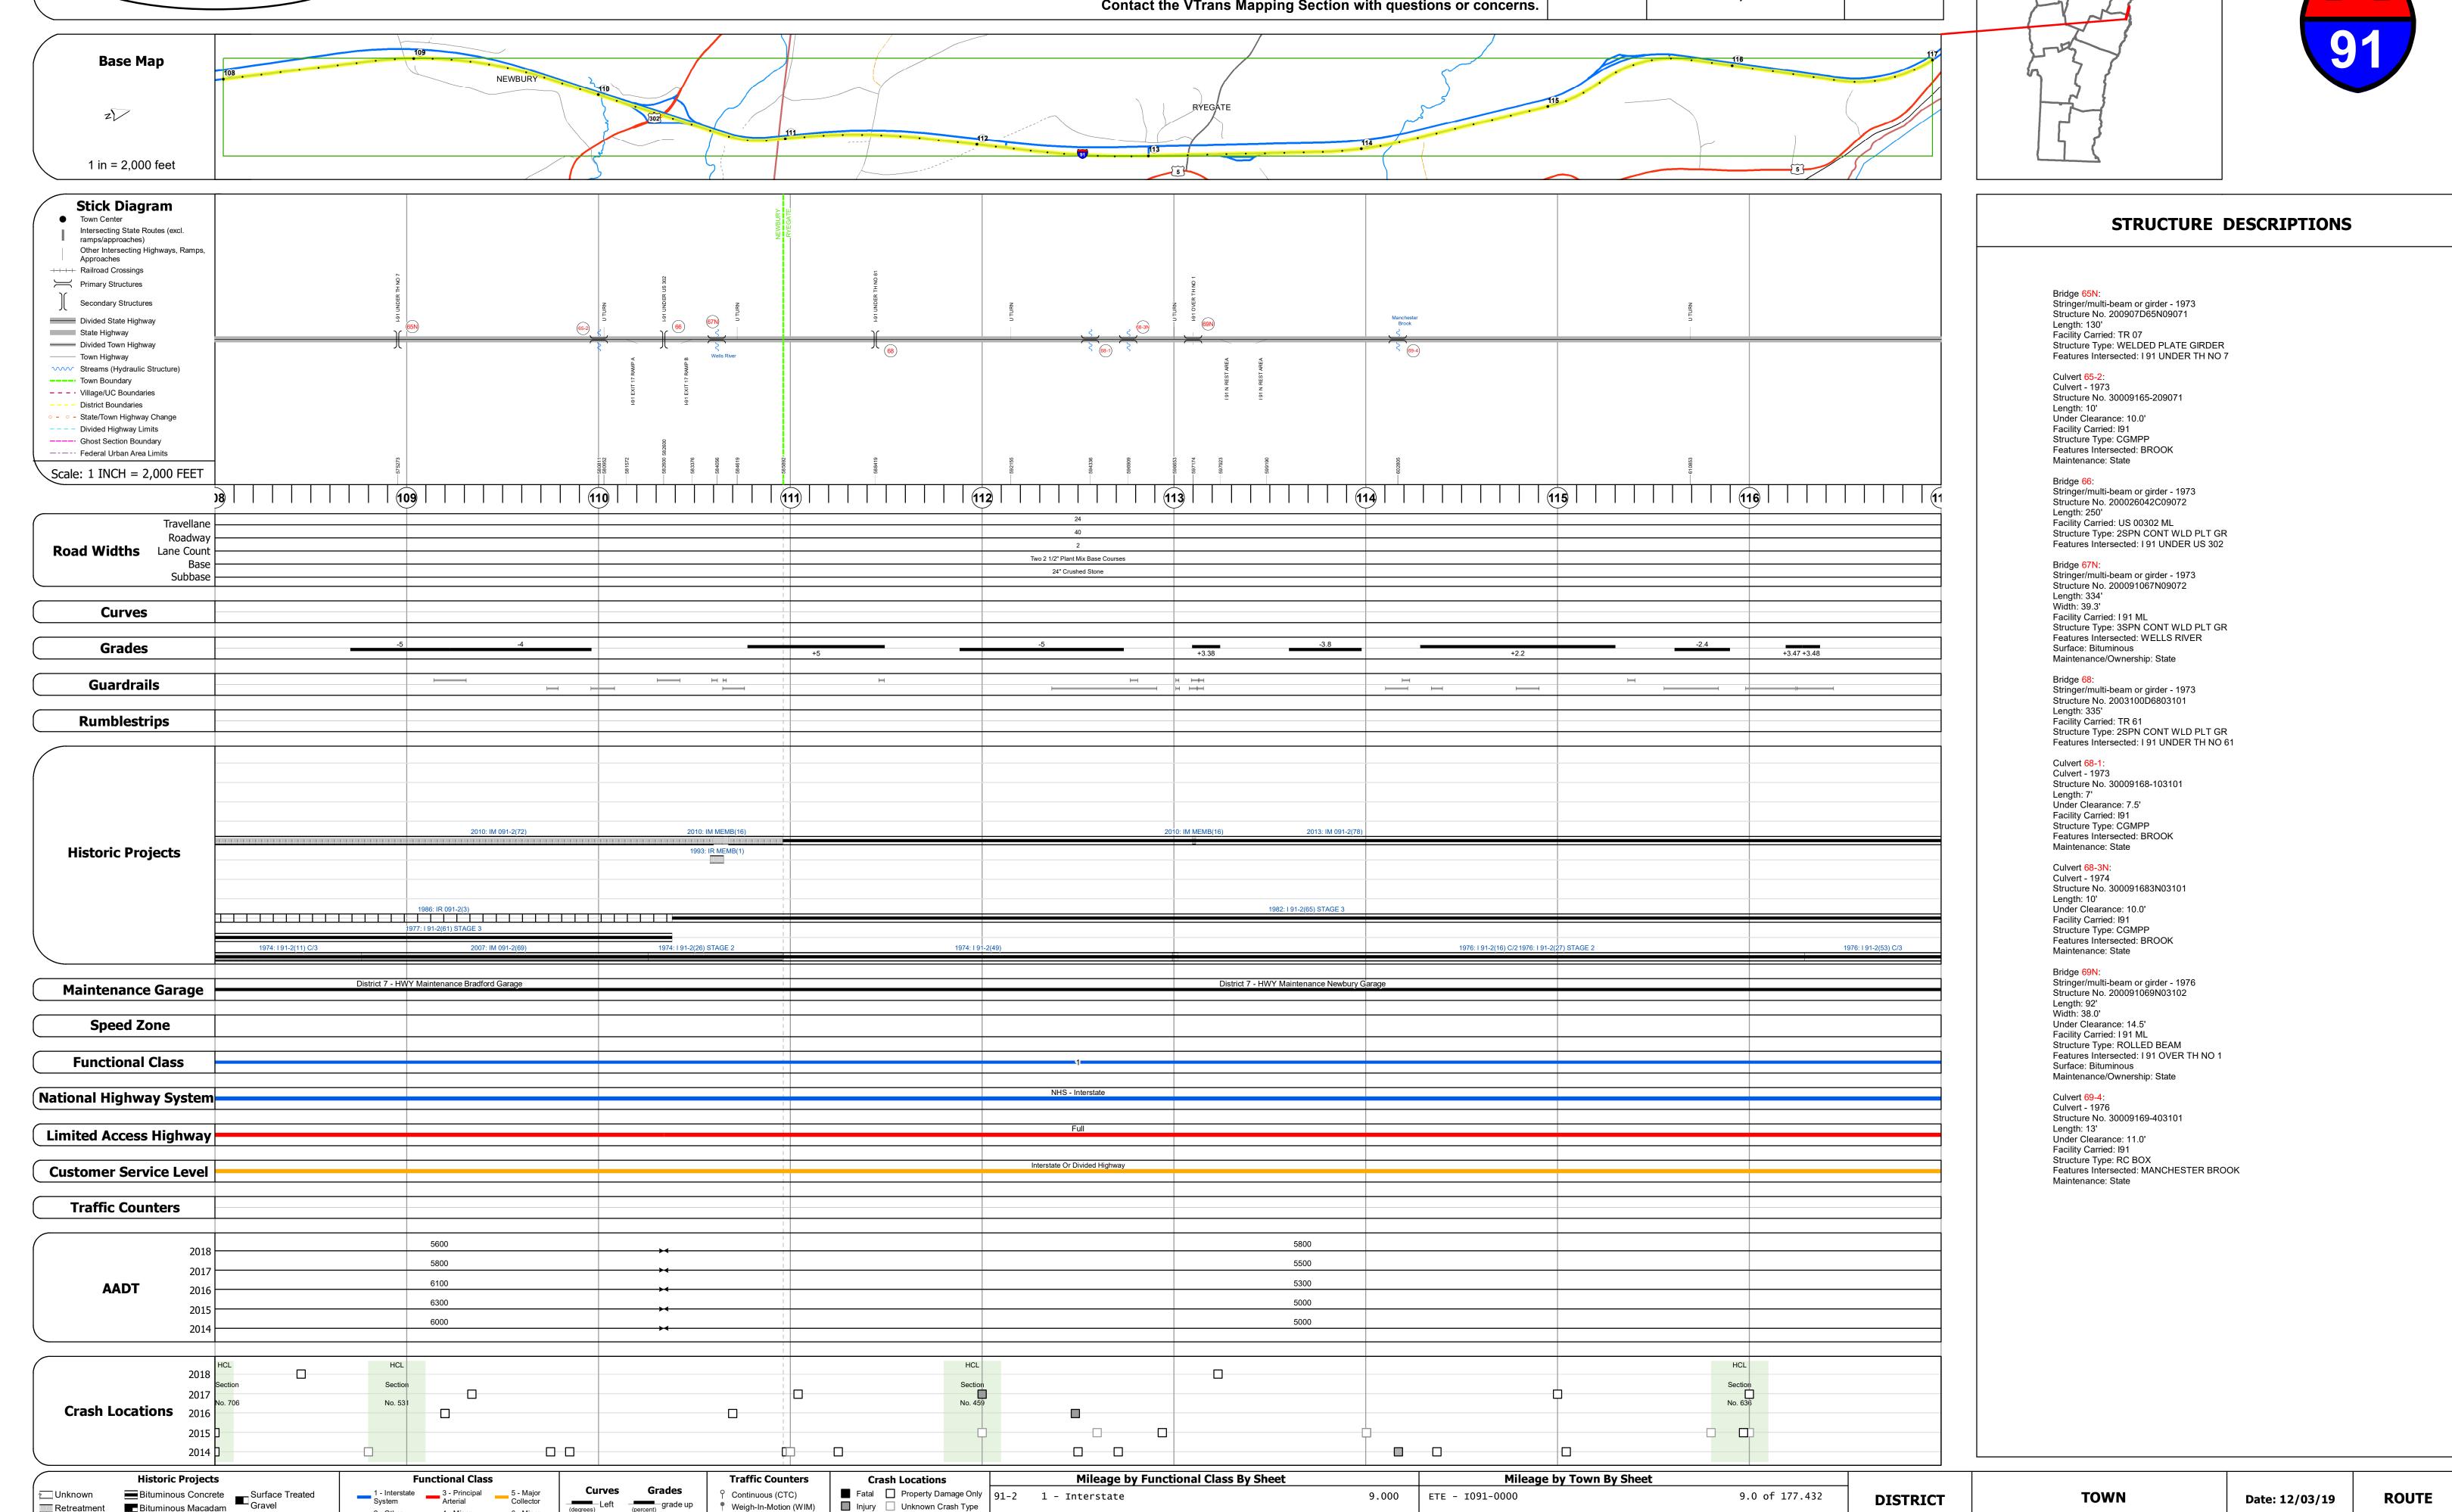

## **Route Log and Progress Chart**

Please Note: Errors and Omissions May Exist. Contact the VTrans Mapping Section with questions or concerns.

**DRAFT** 

**DISTRICT TOWN ROUTE RYEGATE, NEWBURY** I-91

Page Total Mileage: 9.0 mi

Date: 12/03/19

13 of 20

TWN mileage:

108.0 to 117.0

**RYEGATE, NEWBURY** 

I-91

ETE mileage:

108.0 to 117.0

Page Total Mileage: 9.000 mi

2 - Other 4 - Minor Freeways and Arterial

Collector

Retreatment Bituminous Macadam

Resurface

Bituminous Mix

Skinny Mix Concrete

Cold Plane and
Bituminous Concrete
Concrete
Concrete
Concrete

Left (degrees) Right (percent) grade up

Weigh-In-Motion (WIM)

▲ Short-Term, Scheduled

△ Short-Term, Unscheduled

Injury Unknown Crash Type

High Crash Locations (HCL's)

HCL No. 201 - 300 (21 - 30)

1 - 100 (1 - 10) 301 - 400 (31 - 40)

Sections (& Intersections)