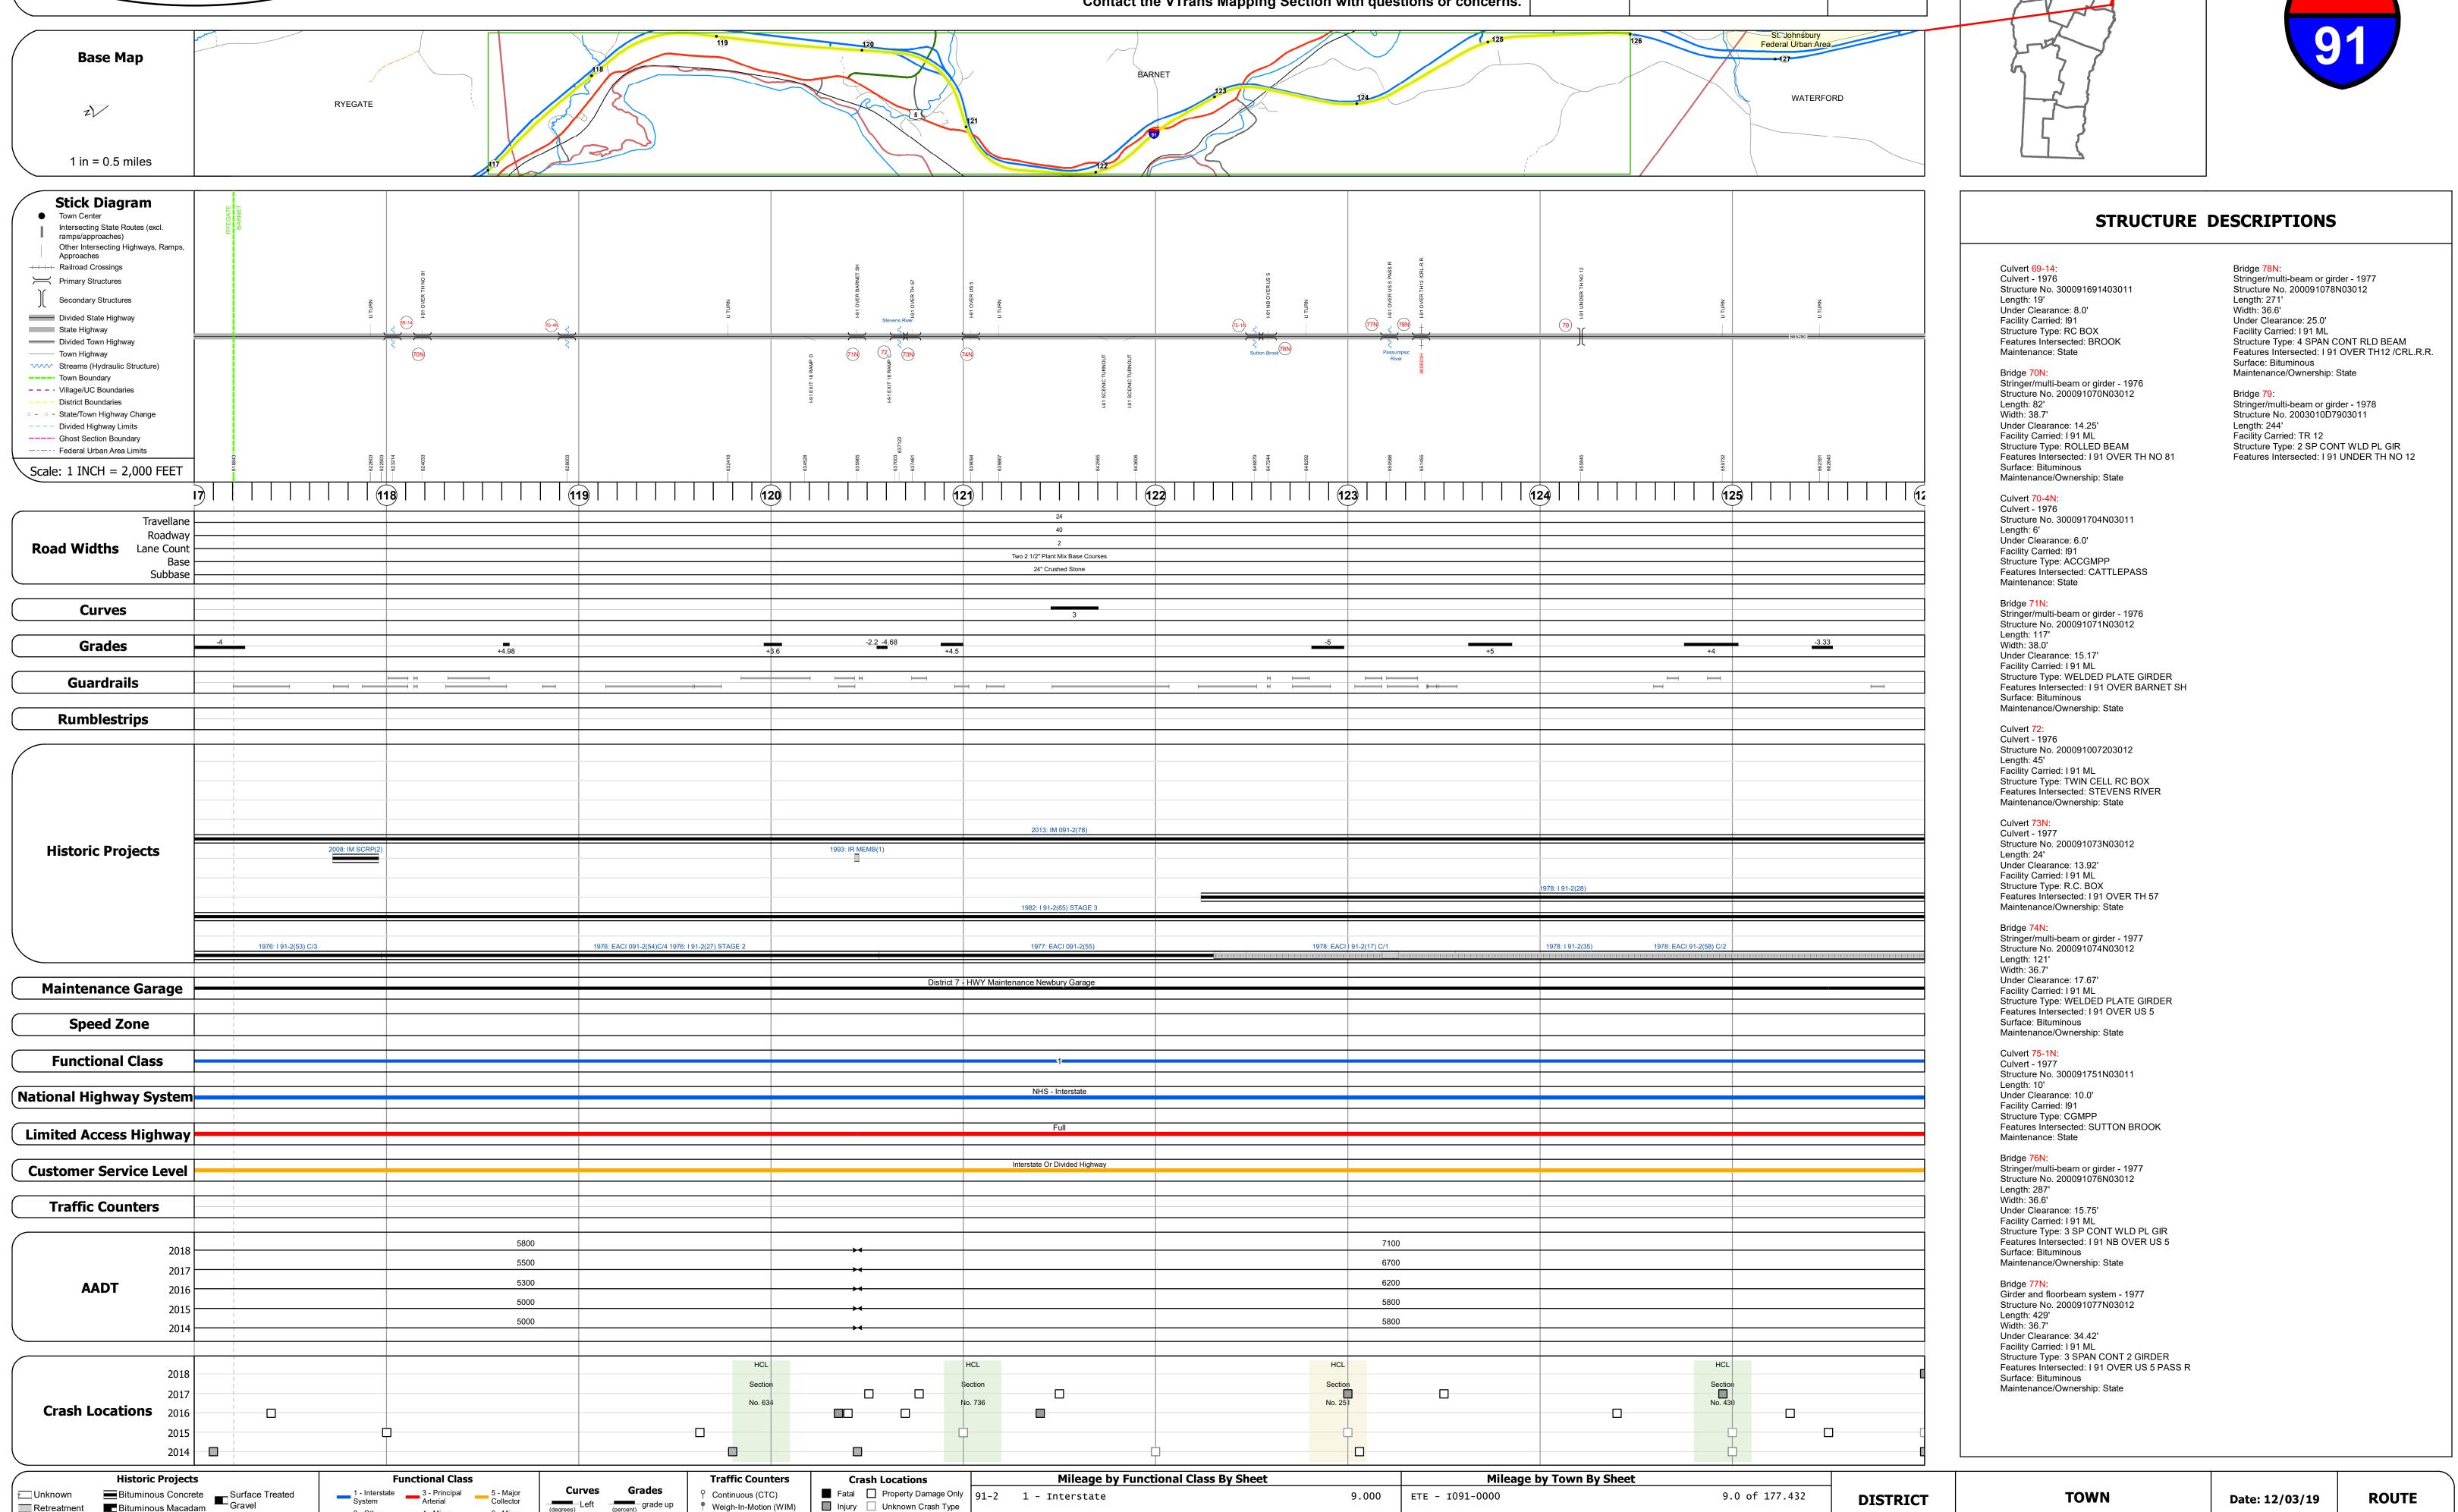

## **Route Log and Progress Chart**

**DRAFT** Please Note: Errors and Omissions May Exist. Contact the VTrans Mapping Section with questions or concerns.

**DISTRICT TOWN ROUTE RYEGATE, BARNET** I-91

9.0 of 177.432

Page Total Mileage: 9.0 mi

**DISTRICT** 

**TOWN** 

RYEGATE, BARNET

**ROUTE** 

I-91

ETE mileage:

117.0 to 126.0

Date: 12/03/19

14 of 20

TWN mileage:

117.0 to 126.0

9.000 ETE - I091-0000

Page Total Mileage: 9.000 mi

2 - Other 4 - Minor Freeways and Arterial

Speed Zones

Expressways

Collector

Left (percent) grade up

Road Widths

Unknown

Resurface

Bituminous Mix

Skinny Mix Concrete

Bituminous Seal Gravel

Retreatment Bituminous Macadam

Cold Plane and
Bituminous Concrete

Concrete

Bituminous Macadam

Plant Mix

Reclaimed Base and
Bituminous Concrete

Continuous (CTC)

▲ Short-Term, Scheduled

△ Short-Term, Unscheduled

Weigh-In-Motion (WIM)

Injury Unknown Crash Type

High Crash Locations (HCL's)

HCL No. 201 - 300 (21 - 30)

1 - 100 (1 - 10) 301 - 400 (31 - 40)

Sections (& Intersections)