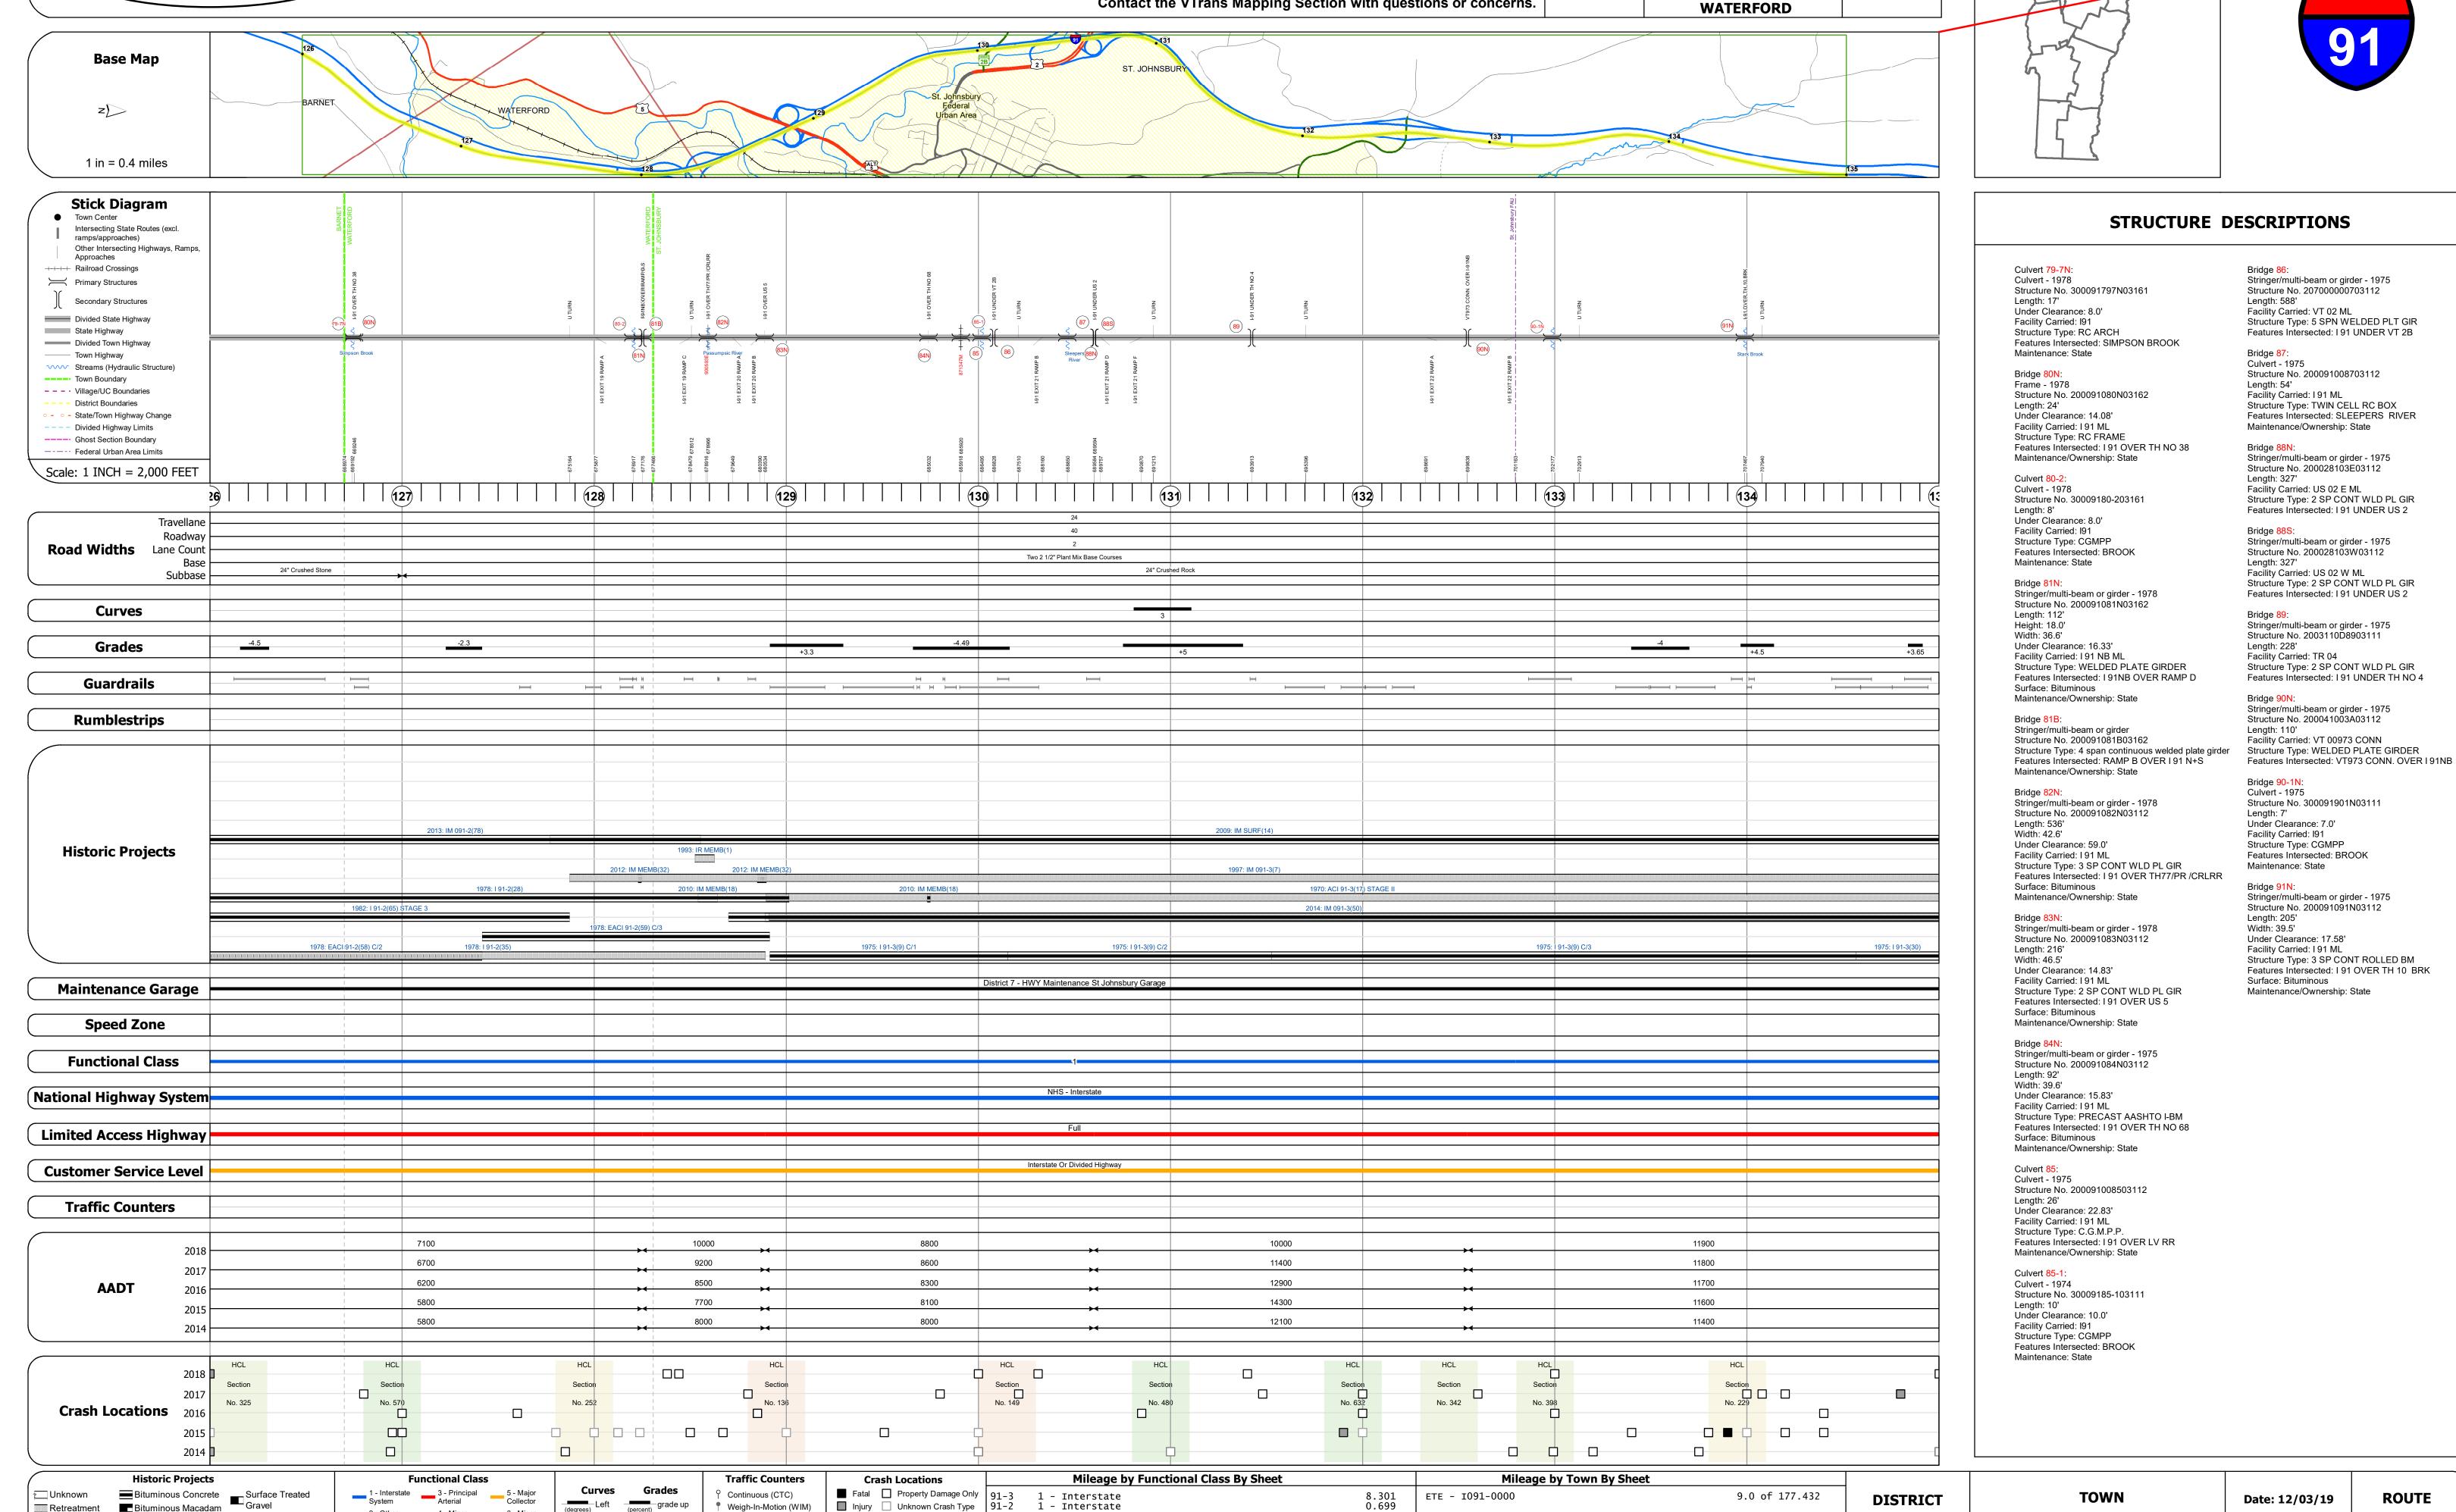

## **Route Log and Progress Chart**

Please Note: Errors and Omissions May Exist. Contact the VTrans Mapping Section with questions or concerns.

**DRAFT** 

**DISTRICT TOWN ROUTE** ST. JOHNSBURY, BARNET, I-91

Page Total Mileage: 9.0 mi

I-91

ETE mileage:

126.0 to 135.0

15 of 20

TWN mileage:

126.0 to 135.0

ST. JOHNSBURY, BARNET,

WATERFORD

Page Total Mileage: 9.000 mi

4 - Minor Arterial

Speed Zones

2 - Other

Freeways and

Expressways

Retreatment

Bituminous Mix

Skinny Mix Concrete

ः∷ Bituminous Seal **L** Gravel

Resurface

Bituminous Macadam

Cold Plane and

Bituminous Concrete

Concrete

Concrete

Concrete

Collector

Left grade up

Road Widths

Weigh-In-Motion (WIM)

△ Short-Term, Unscheduled

▲ Short-Term, Scheduled

Injury ☐ Unknown Crash Type 91-2

201 - 300 (21 - 30)

301 - 400 (31 - 40)

**High Crash Locations (HCL's)** 

Sections (& Intersections)

1 - 100 (1 - 10)