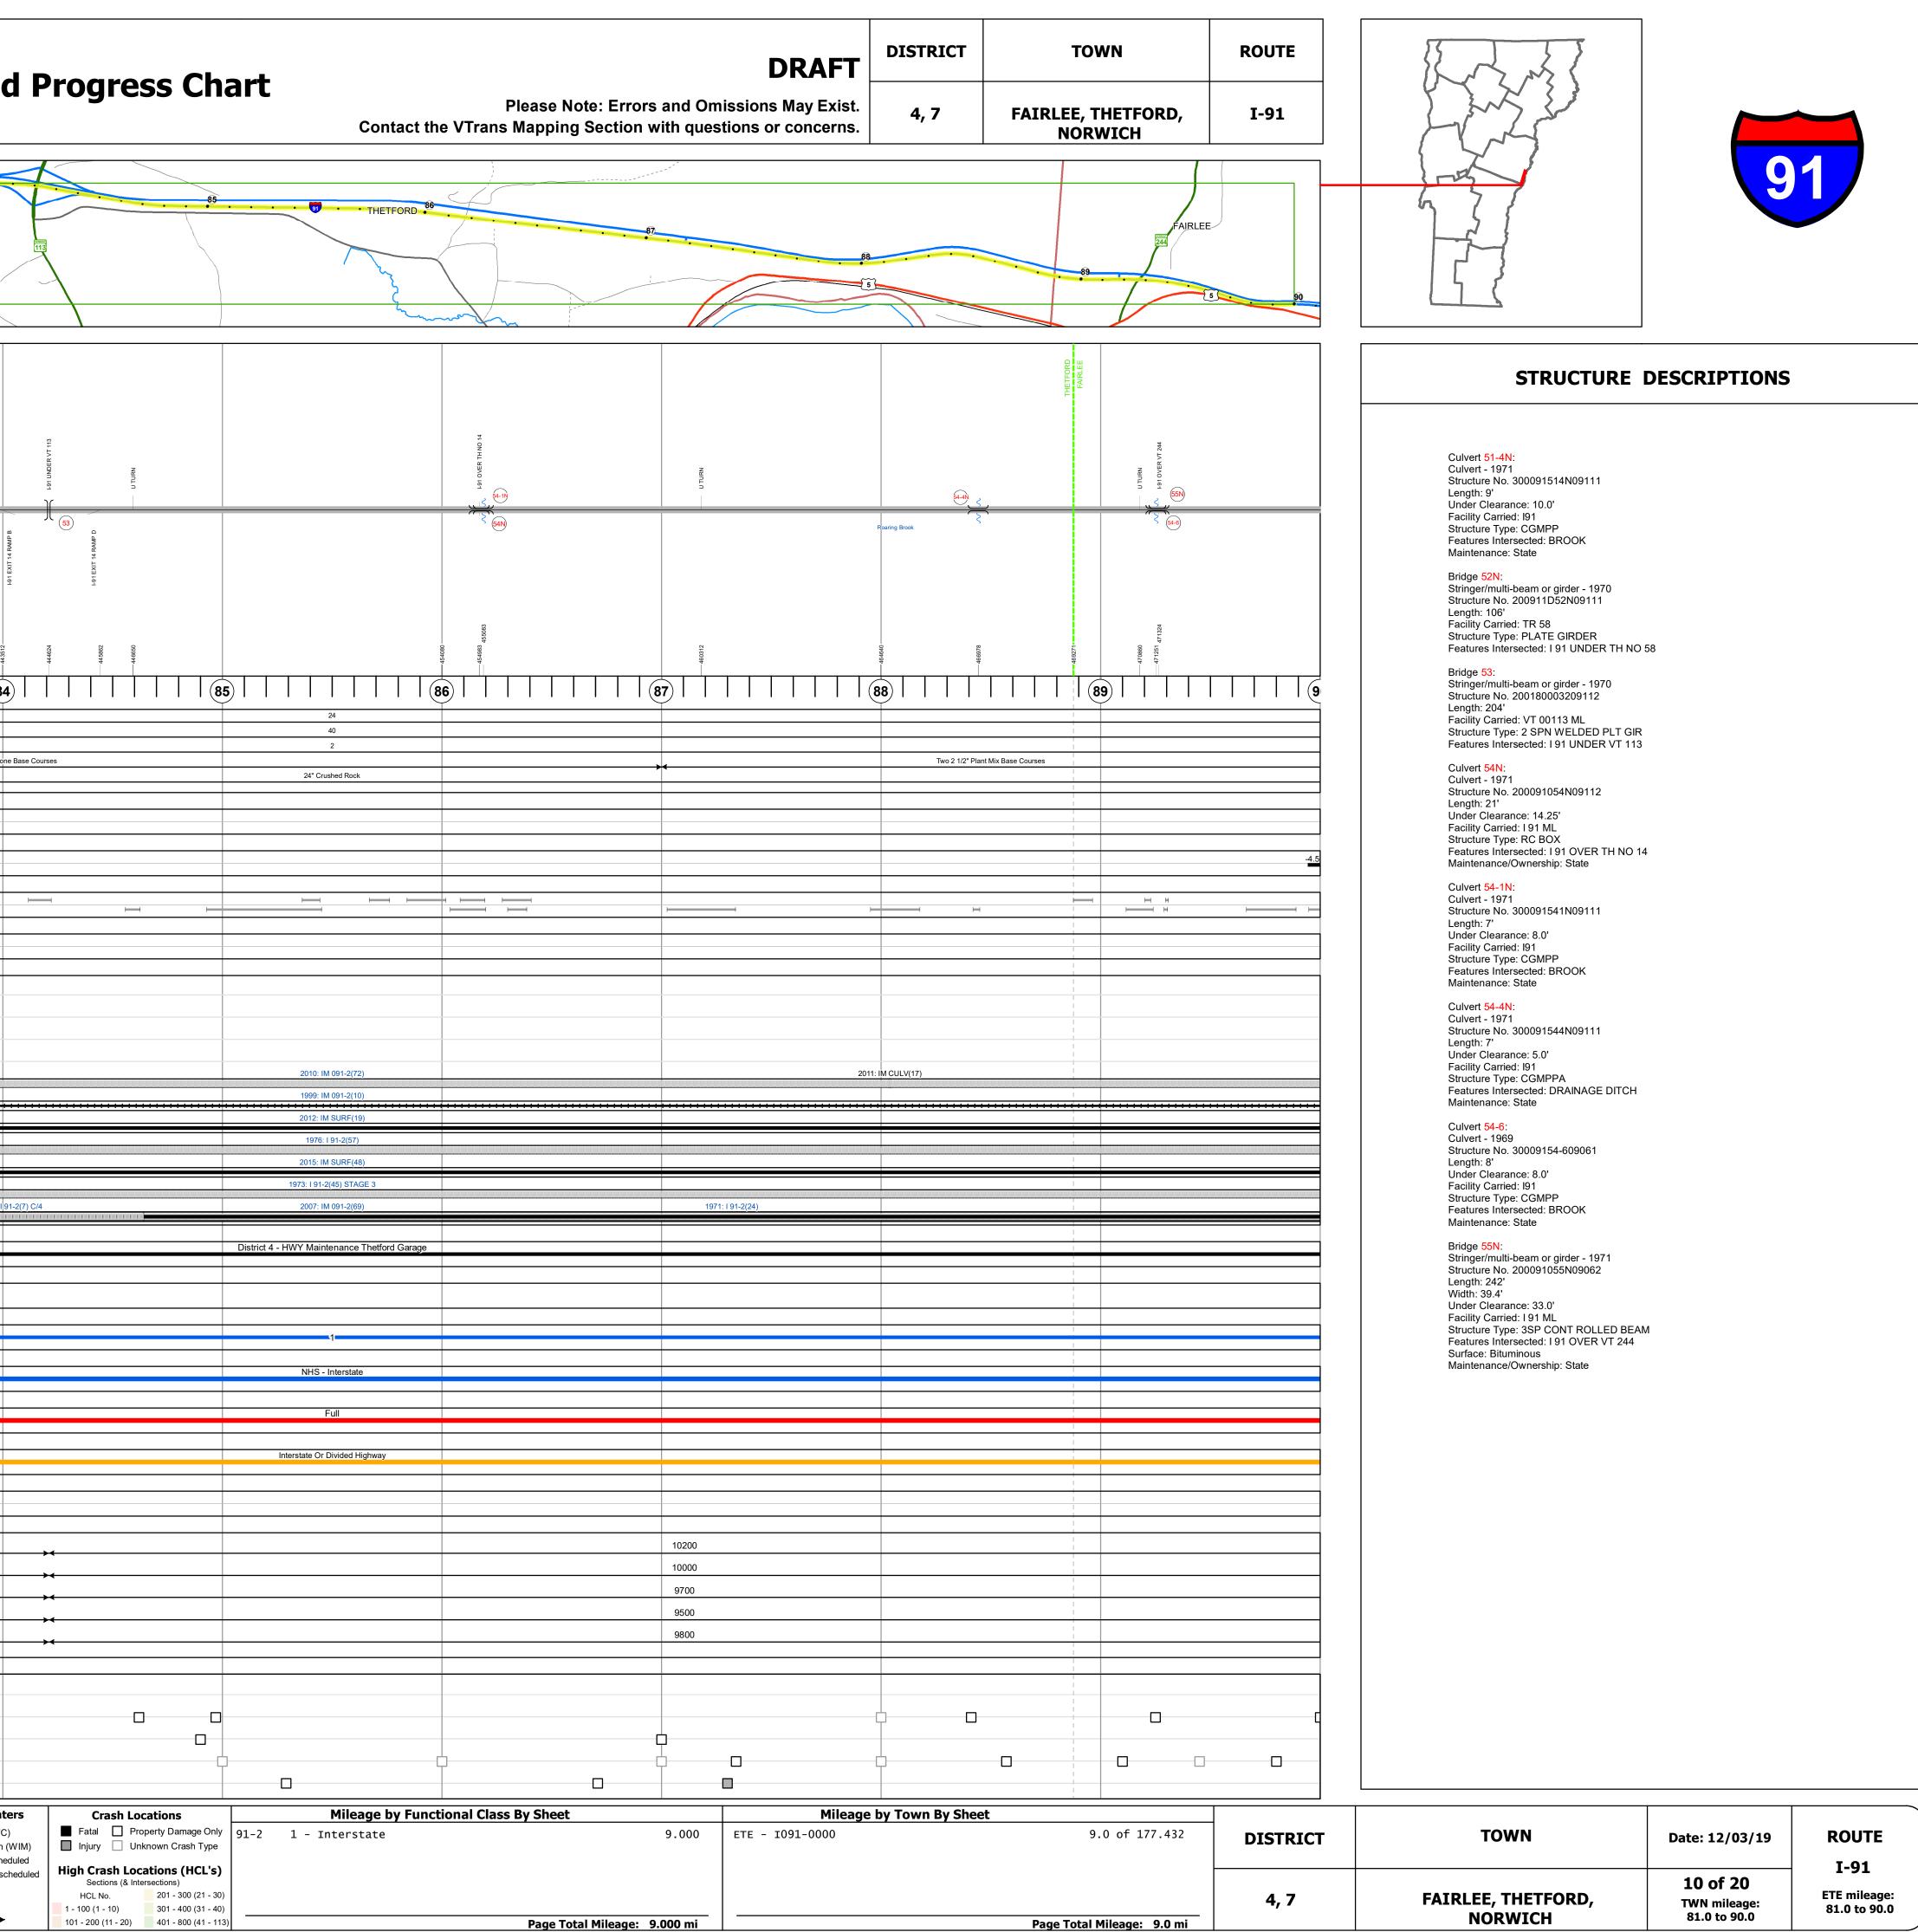

## **Route Log and Progress Chart**

| Base Map                                                                                                           |                                                               |                                     |                                                                                                           |                                                   |                                                                |
|--------------------------------------------------------------------------------------------------------------------|---------------------------------------------------------------|-------------------------------------|-----------------------------------------------------------------------------------------------------------|---------------------------------------------------|----------------------------------------------------------------|
|                                                                                                                    | NODWOU                                                        |                                     |                                                                                                           |                                                   |                                                                |
| zV                                                                                                                 | NORWICH                                                       |                                     |                                                                                                           | 83                                                | /                                                              |
|                                                                                                                    | 8)                                                            |                                     | 82                                                                                                        |                                                   |                                                                |
| 1 in = 2,000 feet                                                                                                  |                                                               |                                     |                                                                                                           | $ \rightarrow                                   $ |                                                                |
| Stick Diagram                                                                                                      | H GR                                                          |                                     |                                                                                                           |                                                   |                                                                |
| Town Center     Intersecting State Routes (excl.     ramps/approaches)                                             | NORWICH                                                       |                                     |                                                                                                           |                                                   |                                                                |
| Other Intersecting Highways, Ramps,<br>Approaches                                                                  |                                                               |                                     |                                                                                                           | ~                                                 |                                                                |
| Primary Structures                                                                                                 |                                                               |                                     |                                                                                                           | HT H<br>NH<br>S<br>S                              |                                                                |
| Secondary Structures Divided State Highway                                                                         |                                                               |                                     | U TURN                                                                                                    | H9100                                             | L TUR                                                          |
| State Highway Divided Town Highway                                                                                 |                                                               |                                     |                                                                                                           | <u> </u>                                          |                                                                |
| Town Highway<br>Streams (Hydraulic Structure)                                                                      |                                                               |                                     |                                                                                                           | 51-4N (52N)                                       | RAMP B                                                         |
| Town Boundary     Village/UC Boundaries                                                                            |                                                               |                                     |                                                                                                           |                                                   | 191 EXIT 14 RAMP B                                             |
| <ul> <li> District Boundaries</li> <li>- • - State/Town Highway Change</li> <li> Divided Highway Limits</li> </ul> |                                                               |                                     |                                                                                                           |                                                   |                                                                |
| Ghost Section Boundary     Federal Urban Area Limits                                                               |                                                               |                                     |                                                                                                           |                                                   |                                                                |
| Scale: 1 INCH = 2,000 FEET                                                                                         |                                                               |                                     | 434970                                                                                                    |                                                   |                                                                |
|                                                                                                                    | 1                                                             |                                     | 2                                                                                                         | 83                                                | 84                                                             |
| Travellane                                                                                                         |                                                               |                                     |                                                                                                           |                                                   |                                                                |
| Road Widths Lane Count                                                                                             | t                                                             |                                     |                                                                                                           |                                                   | Two 2 1/2" Cr. Stone Bas                                       |
| Base<br>Subbase                                                                                                    |                                                               |                                     |                                                                                                           |                                                   |                                                                |
| Curves                                                                                                             |                                                               |                                     |                                                                                                           |                                                   |                                                                |
|                                                                                                                    |                                                               |                                     |                                                                                                           |                                                   |                                                                |
| Grades                                                                                                             | +3.9                                                          |                                     |                                                                                                           |                                                   |                                                                |
| Guardrails                                                                                                         |                                                               |                                     |                                                                                                           |                                                   |                                                                |
| Rumblestrips                                                                                                       |                                                               |                                     |                                                                                                           |                                                   |                                                                |
|                                                                                                                    |                                                               |                                     |                                                                                                           |                                                   |                                                                |
| (                                                                                                                  |                                                               |                                     |                                                                                                           |                                                   |                                                                |
|                                                                                                                    |                                                               |                                     |                                                                                                           |                                                   |                                                                |
|                                                                                                                    |                                                               |                                     |                                                                                                           |                                                   |                                                                |
| Historic Projects                                                                                                  |                                                               |                                     |                                                                                                           |                                                   |                                                                |
|                                                                                                                    |                                                               |                                     |                                                                                                           | 1983: IR 091-2(66)                                |                                                                |
|                                                                                                                    |                                                               |                                     |                                                                                                           | 1975: HMA 3608                                    |                                                                |
|                                                                                                                    |                                                               |                                     |                                                                                                           |                                                   |                                                                |
|                                                                                                                    |                                                               |                                     | 1971: I 91-2(7) C/3 1971: I 91-2                                                                          | 2(41) STAGE 2                                     | 1971: I 91-2(1                                                 |
| Maintenance Garage                                                                                                 |                                                               |                                     |                                                                                                           |                                                   |                                                                |
| Speed Zone                                                                                                         |                                                               |                                     |                                                                                                           |                                                   |                                                                |
|                                                                                                                    |                                                               |                                     |                                                                                                           |                                                   |                                                                |
| <b>Functional Class</b>                                                                                            |                                                               |                                     |                                                                                                           |                                                   |                                                                |
| National Highway System                                                                                            | n                                                             |                                     |                                                                                                           |                                                   |                                                                |
| Limited Access History                                                                                             |                                                               |                                     |                                                                                                           |                                                   |                                                                |
| Limited Access Highway                                                                                             |                                                               |                                     |                                                                                                           |                                                   |                                                                |
| Customer Service Level                                                                                             |                                                               |                                     |                                                                                                           |                                                   |                                                                |
| Traffic Counters                                                                                                   |                                                               |                                     |                                                                                                           |                                                   |                                                                |
|                                                                                                                    |                                                               |                                     | 12500                                                                                                     |                                                   |                                                                |
| 2018                                                                                                               | 1                                                             |                                     | 12400                                                                                                     |                                                   |                                                                |
| <b>AADT</b> 2016                                                                                                   | I. I.                                                         |                                     | 12200                                                                                                     |                                                   |                                                                |
| 2015                                                                                                               |                                                               |                                     | 12100                                                                                                     |                                                   |                                                                |
| 2014                                                                                                               |                                                               |                                     |                                                                                                           |                                                   |                                                                |
| 2018                                                                                                               | 3                                                             |                                     |                                                                                                           |                                                   |                                                                |
| 2017                                                                                                               | 7                                                             |                                     |                                                                                                           |                                                   |                                                                |
| Crash Locations 2016                                                                                               |                                                               | r                                   | ]                                                                                                         |                                                   |                                                                |
| 2013                                                                                                               | 1                                                             | C                                   | ]                                                                                                         |                                                   |                                                                |
| Historic Projec                                                                                                    |                                                               |                                     | Functional Class                                                                                          |                                                   | Traffic Counters                                               |
| Unknown Bituminous Conc<br>Retreatment Bituminous Maca                                                             | adam Gravel                                                   | 1 - Intersta<br>System<br>2 - Other | Arterial Collector                                                                                        | Curves Grades                                     | Continuous (CTC) Veigh-In-Motion (WIM                          |
| Resurface<br>Bituminous Mix<br>Bituminous Conc                                                                     | rete<br>☐ Plant Mix<br>Reclaimed Base an<br>Bituminous Concre | Freeways                            | ays                                                                                                       |                                                   | Short-Term, Schedule<br>Short-Term, Unschedule<br>(counter ID) |
| Skinny Mix Concrete                                                                                                |                                                               |                                     | Speed Zones<br>SPEED SPEED SPEED SPEED SPEED SPEED<br>LIMIT LIMIT LIMIT LIMIT LIMIT<br>35 40 45 50 556065 | Road Widths                                       | (counter ID)<br>AADT<br>(AADT)                                 |
| Indicated plans available - http://vtransmap01                                                                     | .aot.state.vt.us/rp/dpr/DIwebstore/                           |                                     |                                                                                                           |                                                   |                                                                |