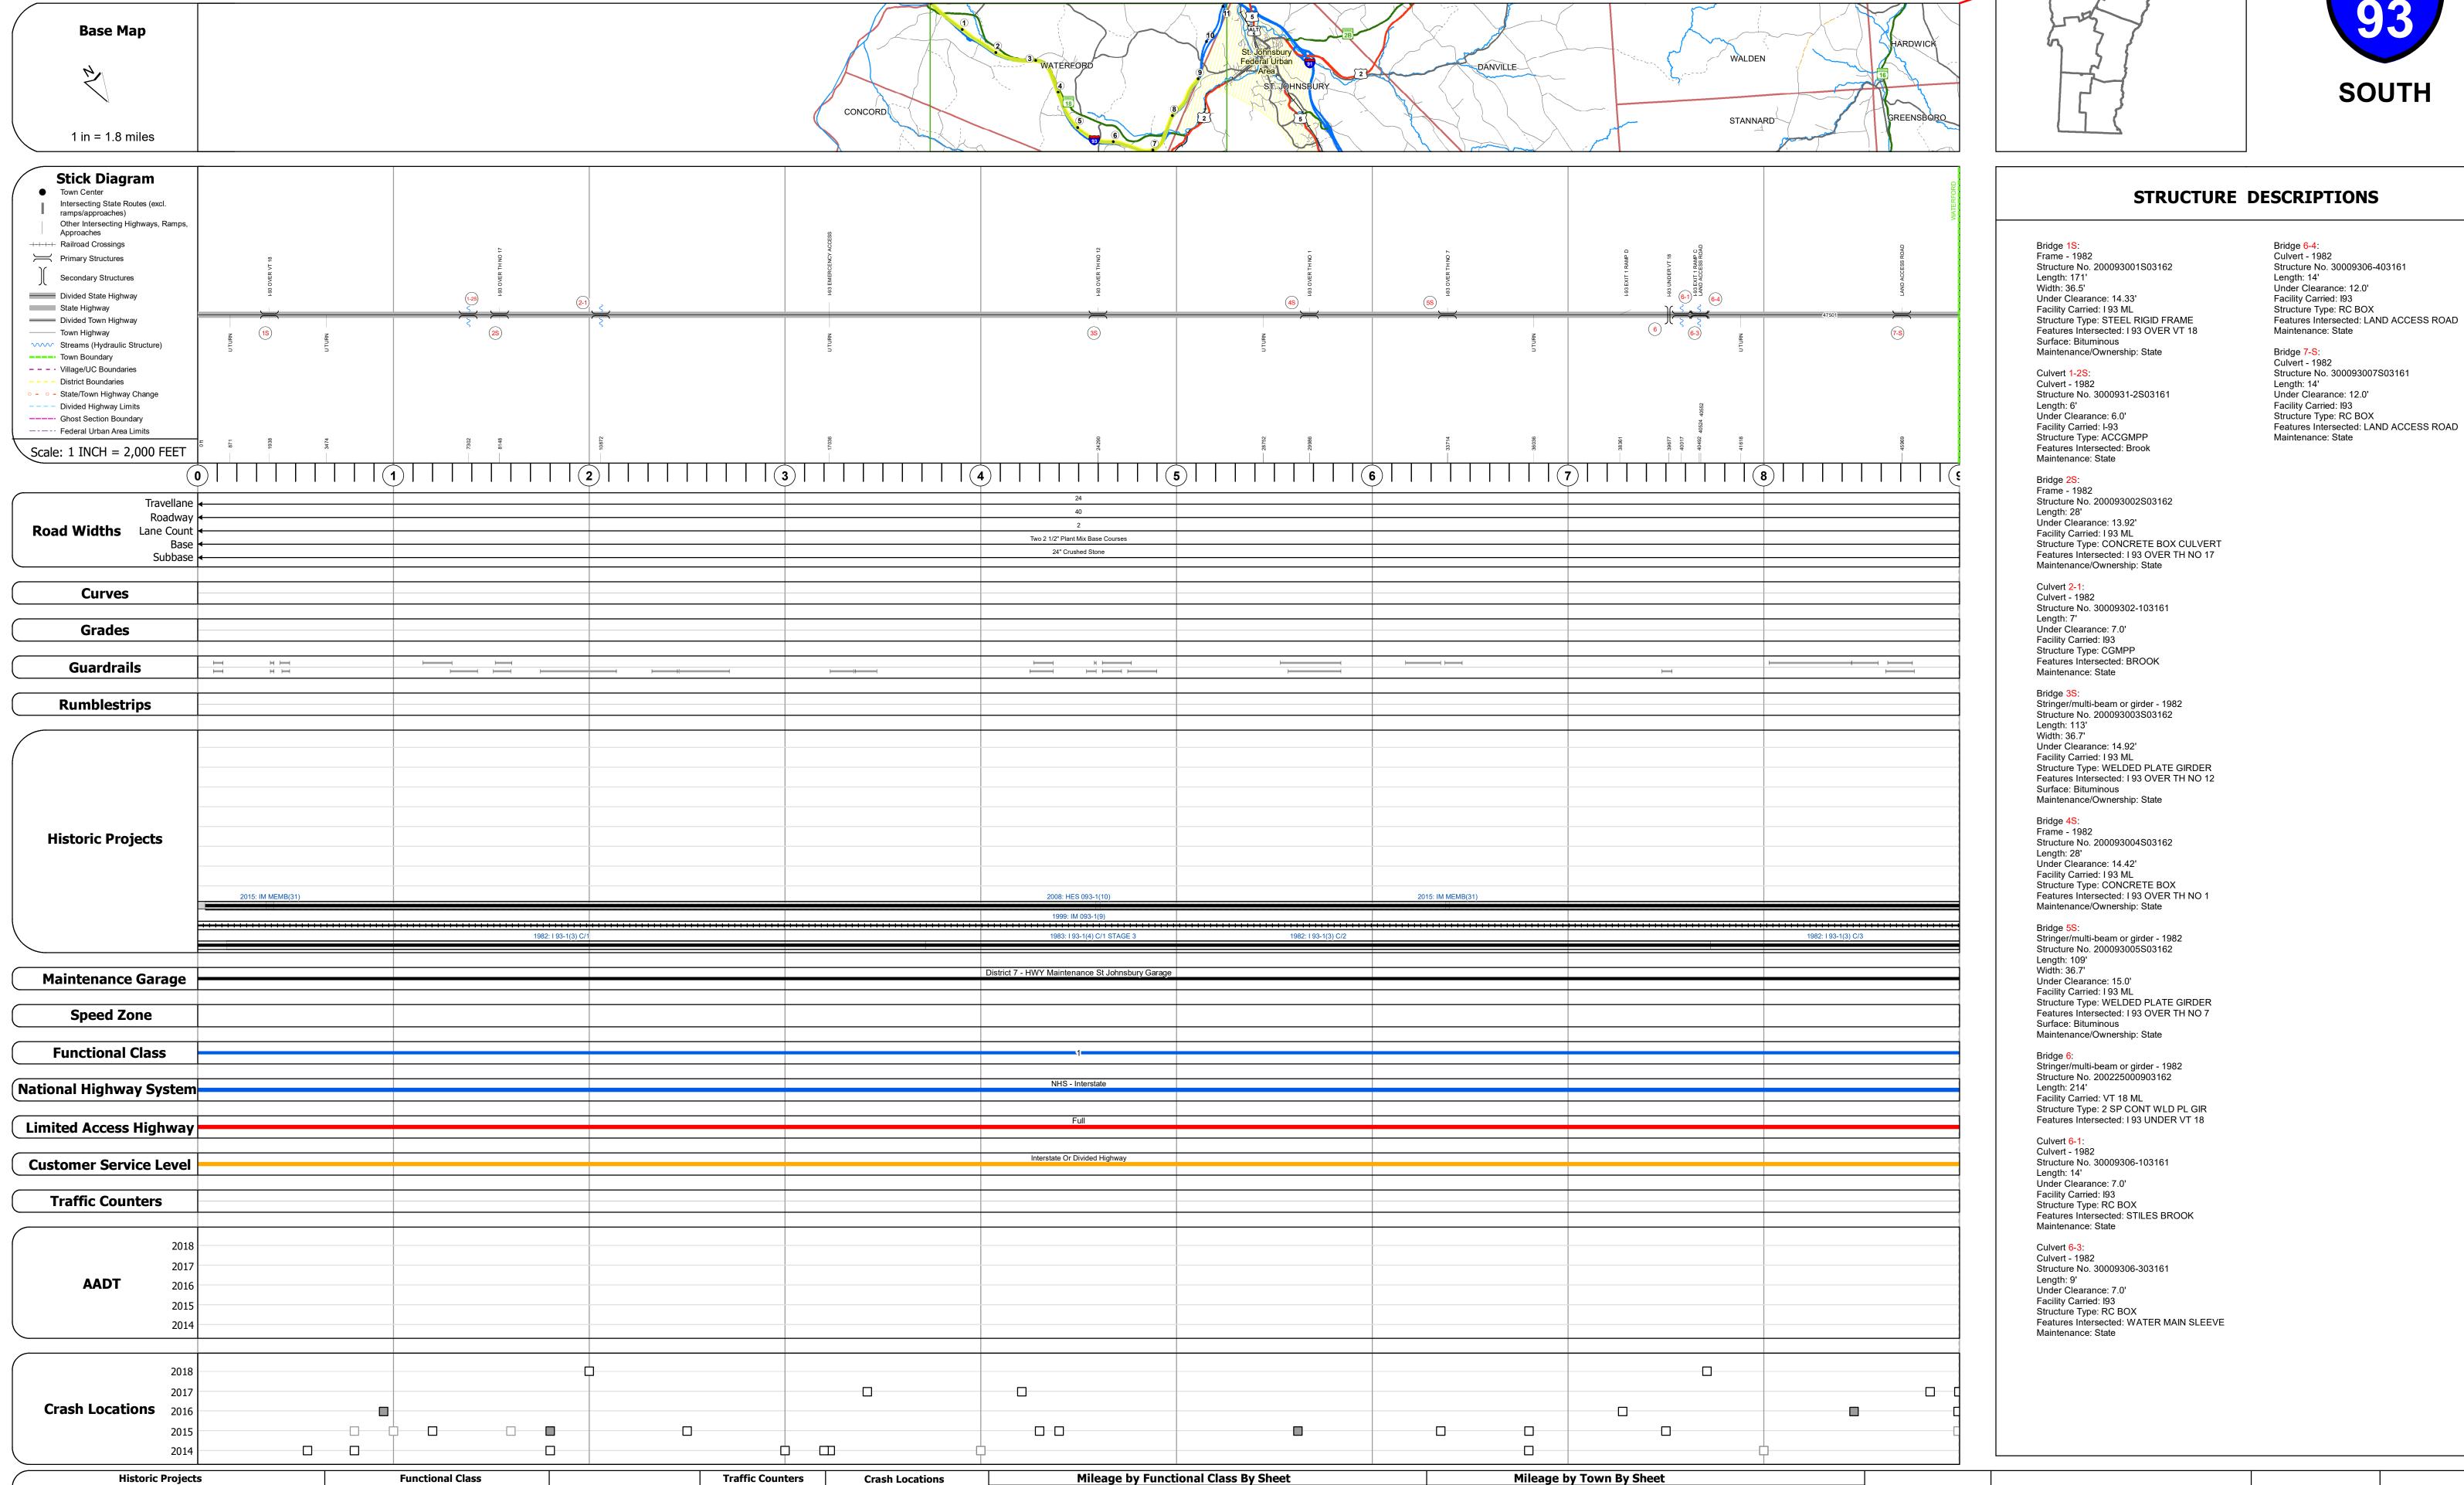

## **Route Log and Progress Chart**

Please Note: Errors and Omissions May Exist. Contact the VTrans Mapping Section with questions or concerns.

**DRAFT** 

9.000 ETE - I093-0000S

Page Total Mileage: 9.000 mi

**DISTRICT TOWN ROUTE** \$T. JOHNSBURY, WATERFORD I-93

9.0 of 11.075

Page Total Mileage: 9.0 mi

**DISTRICT** 

■ Fatal □ Property Damage Only | 93-1 1 - Interstate

Injury Unknown Crash Type

High Crash Locations (HCL's)

HCL No. 201 - 300 (21 - 30)

1 - 100 (1 - 10) 301 - 400 (31 - 40)

Sections (& Intersections)

Continuous (CTC)

▲ Short-Term, Scheduled

△ Short-Term, Unscheduled

Weigh-In-Motion (WIM)

Left (percent) grade up

**TOWN** 

ST. JOHNSBURY, WATERFORD

Collector

1 - Interstate 3 - Principal Arterial

Freeways and

4 - Minor Arterial

Bituminous Concrete
Bituminous Macadam

Surface Treated
Gravel

Cold Plane and
Bituminous Concrete

Concrete

Bituminous Macadam

Plant Mix

Reclaimed Base and
Bituminous Concrete

Unknown

Resurface

Bituminous Mix

Skinny Mix Concrete

Retreatment Bituminous Macadam