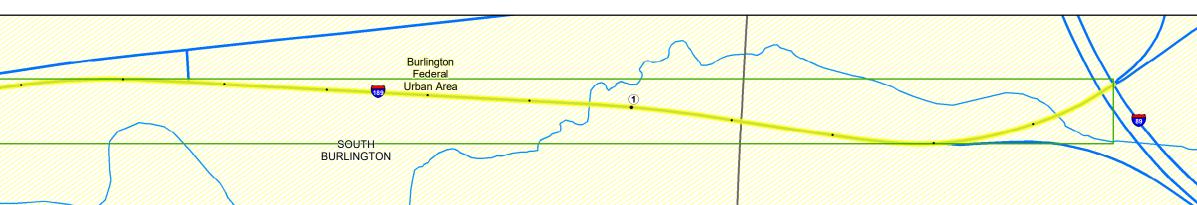

| Base Map     N                                                                                                                                                                                                                                                                                                                                                                                                                                                                                                                                                                                                                                                                                                                                                                                                                                                                                                                                                                                                                                                                                                                                                                                                                                                                                                                                                                                                                              | Route Log and Progress Chart                                                                                                                                                                                                                                                                                                                                                                                              | Please Note: Errors and Omi<br>Contact the VTrans Mapping Section with quest |                          | TOWN SOUTH BURLINGTON, BURLINGTON              | ROUTE<br>I-189 |                                                                                                                                                                                                                                                                                                                                                                                                                                      |                                                                 | 9                                              |
|---------------------------------------------------------------------------------------------------------------------------------------------------------------------------------------------------------------------------------------------------------------------------------------------------------------------------------------------------------------------------------------------------------------------------------------------------------------------------------------------------------------------------------------------------------------------------------------------------------------------------------------------------------------------------------------------------------------------------------------------------------------------------------------------------------------------------------------------------------------------------------------------------------------------------------------------------------------------------------------------------------------------------------------------------------------------------------------------------------------------------------------------------------------------------------------------------------------------------------------------------------------------------------------------------------------------------------------------------------------------------------------------------------------------------------------------|---------------------------------------------------------------------------------------------------------------------------------------------------------------------------------------------------------------------------------------------------------------------------------------------------------------------------------------------------------------------------------------------------------------------------|------------------------------------------------------------------------------|--------------------------|------------------------------------------------|----------------|--------------------------------------------------------------------------------------------------------------------------------------------------------------------------------------------------------------------------------------------------------------------------------------------------------------------------------------------------------------------------------------------------------------------------------------|-----------------------------------------------------------------|------------------------------------------------|
| 1 in = 500 feet<br>Stick Diagram<br>Town Center<br>Intersecting State Routes (excl.<br>ramps/approaches)<br>Other Intersecting Highways, Ramps,<br>Approaches<br>Frimary Structures<br>Primary Structures                                                                                                                                                                                                                                                                                                                                                                                                                                                                                                                                                                                                                                                                                                                                                                                                                                                                                                                                                                                                                                                                                                                                                                                                                                   |                                                                                                                                                                                                                                                                                                                                                                                                                           | SOUTH-<br>URLINGTON                                                          |                          |                                                |                |                                                                                                                                                                                                                                                                                                                                                                                                                                      | DESCRIPTIONS                                                    |                                                |
| Secondary Structures<br>Divided State Highway<br>State Highway<br>Divided Town Highway<br>Town Highway<br>Town Boundary<br>Village/UC Boundaries<br>District Boundaries<br>Divided Highway Limits<br>Federal Urban Area Limits                                                                                                                                                                                                                                                                                                                                                                                                                                                                                                                                                                                                                                                                                                                                                                                                                                                                                                                                                                                                                                                                                                                                                                                                              |                                                                                                                                                                                                                                                                                                                                                                                                                           |                                                                              |                          |                                                |                | Bridge 1:<br>Stringer/multi-beam or girder - 1988<br>Structure No. 200019147A04032<br>Length: 193'<br>Facility Carried: US 07 ML<br>Structure Type: 2 SP CONT. WLD PL GD<br>Features Intersected: I189 UNDER US 7<br>Culvert 1-1:<br>Culvert 1-1:<br>Culvert - 1962<br>Structure No. 30018901-104141<br>Length: 14'<br>Under Clearance: 9.0'<br>Facility Carried: I189<br>Structure Type: RC BOX<br>Features Intersected: POTASH BRK |                                                                 |                                                |
| Scale: 1 INCH = 2,000 FEET<br>Scale: 1 INCH = 2,000 FEET<br>Travellane<br>Roadway<br>Road Widths<br>Lane Count<br>Base<br>Subbase<br>Curves                                                                                                                                                                                                                                                                                                                                                                                                                                                                                                                                                                                                                                                                                                                                                                                                                                                                                                                                                                                                                                                                                                                                                                                                       |                                                                                                                                                                                                                                                                                                                                                                                                                           |                                                                              |                          |                                                |                | Maintenance: State<br>Bridge 2E:<br>Stringer/multi-beam or girder - 1962<br>Structure No. 200189002E04142<br>Length: 69'<br>Width: 43.3'<br>Under Clearance: 13.67'<br>Facility Carried: I 00189 SPUR<br>Structure Type: ROLLED BEAM<br>Features Intersected: I 189 OVER FARRELL<br>Surface: Bituminous<br>Maintenance/Ownership: State<br>Culvert 2-1E:<br>Culvert - 1962                                                           |                                                                 |                                                |
| Grades   Guardrails   Rumblestrips                                                                                                                                                                                                                                                                                                                                                                                                                                                                                                                                                                                                                                                                                                                                                                                                                                                                                                                                                                                                                                                                                                                                                                                                                                                                                                                                                                                                          |                                                                                                                                                                                                                                                                                                                                                                                                                           |                                                                              |                          |                                                |                | Structure No. 3001892-1E04141<br>Length: 8'<br>Under Clearance: 6.0'<br>Facility Carried: I189<br>Structure Type: CGMPP<br>Features Intersected: POTASH BRK<br>Maintenance: State<br>Culvert 2-2E:<br>Culvert 2-2E:<br>Culvert - 1962<br>Structure No. 3001892-2E04141<br>Length: 16'<br>Under Clearance: 8.0'<br>Facility Carried: I189<br>Structure Type: CGMPP                                                                    |                                                                 |                                                |
| Historic Projects       2012: IM SURF(30)       1991: RS-IR ASBT(1)         2003: IM 189-3(36)       1996: IM IR 189-3(13)         1997: IM 189-3(21)       1997: IM 189-3(21)         1996: I 189-3(11)       1997: I 189-3(52)                                                                                                                                                                                                                                                                                                                                                                                                                                                                                                                                                                                                                                                                                                                                                                                                                                                                                                                                                                                                                                                                                                                                                                                                            |                                                                                                                                                                                                                                                                                                                                                                                                                           |                                                                              |                          |                                                |                | Features Intersected: POTASH BRK<br>Maintenance: State<br>Bridge 3E:<br>Stringer/multi-beam or girder - 1962<br>Structure No. 200189003E04142<br>Length: 127'<br>Width: 38.0'<br>Under Clearance: 13.75'<br>Facility Carried: I 00189 SPUR<br>Structure Type: 3 SP ROLLED BEAM<br>Features Intersected: I 189 OVER SPEAR S<br>Surface: Bituminous<br>Maintenance/Ownership: State<br>Culvert 3-1E:                                   | Т                                                               |                                                |
| Image: 1189-3(17)         Image: 1189-3(17) <t< td=""><td></td><td></td><td></td><td></td><td></td><td>Culvert - 1962<br/>Structure No. 3001893-1E04141<br/>Length: 14'<br/>Under Clearance: 9.0'<br/>Facility Carried: I189<br/>Structure Type: RC BOX<br/>Features Intersected: POTASH BRK<br/>Maintenance: State<br/>Bridge 4E:<br/>Stringer/multi-beam or girder - 1962<br/>Structure No. 200089066S04142</td><td></td><td></td></t<> |                                                                                                                                                                                                                                                                                                                                                                                                                           |                                                                              |                          |                                                |                | Culvert - 1962<br>Structure No. 3001893-1E04141<br>Length: 14'<br>Under Clearance: 9.0'<br>Facility Carried: I189<br>Structure Type: RC BOX<br>Features Intersected: POTASH BRK<br>Maintenance: State<br>Bridge 4E:<br>Stringer/multi-beam or girder - 1962<br>Structure No. 200089066S04142                                                                                                                                         |                                                                 |                                                |
| National Highway System     NHS - Interstate       Limited Access Highway     Full       Customer Service Level     Interstate Or Divided Highway                                                                                                                                                                                                                                                                                                                                                                                                                                                                                                                                                                                                                                                                                                                                                                                                                                                                                                                                                                                                                                                                                                                                                                                                                                                                                           |                                                                                                                                                                                                                                                                                                                                                                                                                           |                                                                              |                          |                                                |                | Length: 175'<br>Facility Carried: I 89 ML<br>Structure Type: ROLLED BEAM<br>Features Intersected: I 89 OVER I 189                                                                                                                                                                                                                                                                                                                    |                                                                 |                                                |
| Traffic Counters         36800           2018         36800           2017         37300           2017         37700           2016         38200           2014         38900                                                                                                                                                                                                                                                                                                                                                                                                                                                                                                                                                                                                                                                                                                                                                                                                                                                                                                                                                                                                                                                                                                                                                                                                                                                             |                                                                                                                                                                                                                                                                                                                                                                                                                           |                                                                              |                          |                                                |                |                                                                                                                                                                                                                                                                                                                                                                                                                                      |                                                                 |                                                |
| 2018         HCL HCL           2017         Section Section           2017         No. 247 No. 574           2016         2015           2014         Image: Crash Locations           Historic Projects         Functional Class                                                                                                                                                                                                                                                                                                                                                                                                                                                                                                                                                                                                                                                                                                                                                                                                                                                                                                                                                                                                                                                                                                                                                                                                           | Traffic Counters Crash Locations                                                                                                                                                                                                                                                                                                                                                                                          | Mileage by Functional Class By Sheet                                         | Mileage by Town By Sheet |                                                |                |                                                                                                                                                                                                                                                                                                                                                                                                                                      |                                                                 |                                                |
| Unknown       ■ Bituminous Concrete       Surface Treated         Retreatment       ■ Bituminous Macadam       □ Plant Mix         ■ Resurface       □ Cold Plane and       □ Plant Mix         ■ Bituminous Mix       □ Cold Plane and       □ Plant Mix         ■ Skinny Mix       □ Concrete       □ Reclaimed Base and         ■ Bituminous Seal       □ Gravel         Indicated plans available - http://vtransmap01.aot.state.vt.us/rp/dpr/Dlwebstore/         For More Information Contact - Vermont Agency of Transportation, Policy, Planning and Intermodal Development Display                                                                                                                                                                                                                                                                                                                                                                                                                                                                                                                                                                                                                                                                                                                                                                                                                                                  | ajor<br>tor<br>nor<br>tor       Curves<br>(degrees)       Grades<br>(percent)       ♀ Continuous (CTC)<br>♥ Weigh-In-Motion (WIM)<br>♠ Short-Term, Scheduled<br>(counter ID)       ■ Fatal       Property Damage Only<br>Injury       189-1       1         Road Widths<br>(fit)       (fit)       AADT<br>(AADT)       AADT<br>(AADT)       ■ Fatal       Property Damage Only<br>Unknown Crash Type       189-1       1 |                                                                              | ETE - I189-0000          | 1.488 of 1.488<br>Page Total Mileage: 1.488 mi | DISTRICT<br>5  | TOWN<br>SOUTH BURLINGTON,<br>BURLINGTON                                                                                                                                                                                                                                                                                                                                                                                              | Date: 12/03/19<br><b>1 of 1</b><br>TWN mileage:<br>0.0 to 1.488 | ROUTE<br>I-189<br>ETE mileage:<br>0.0 to 1.488 |