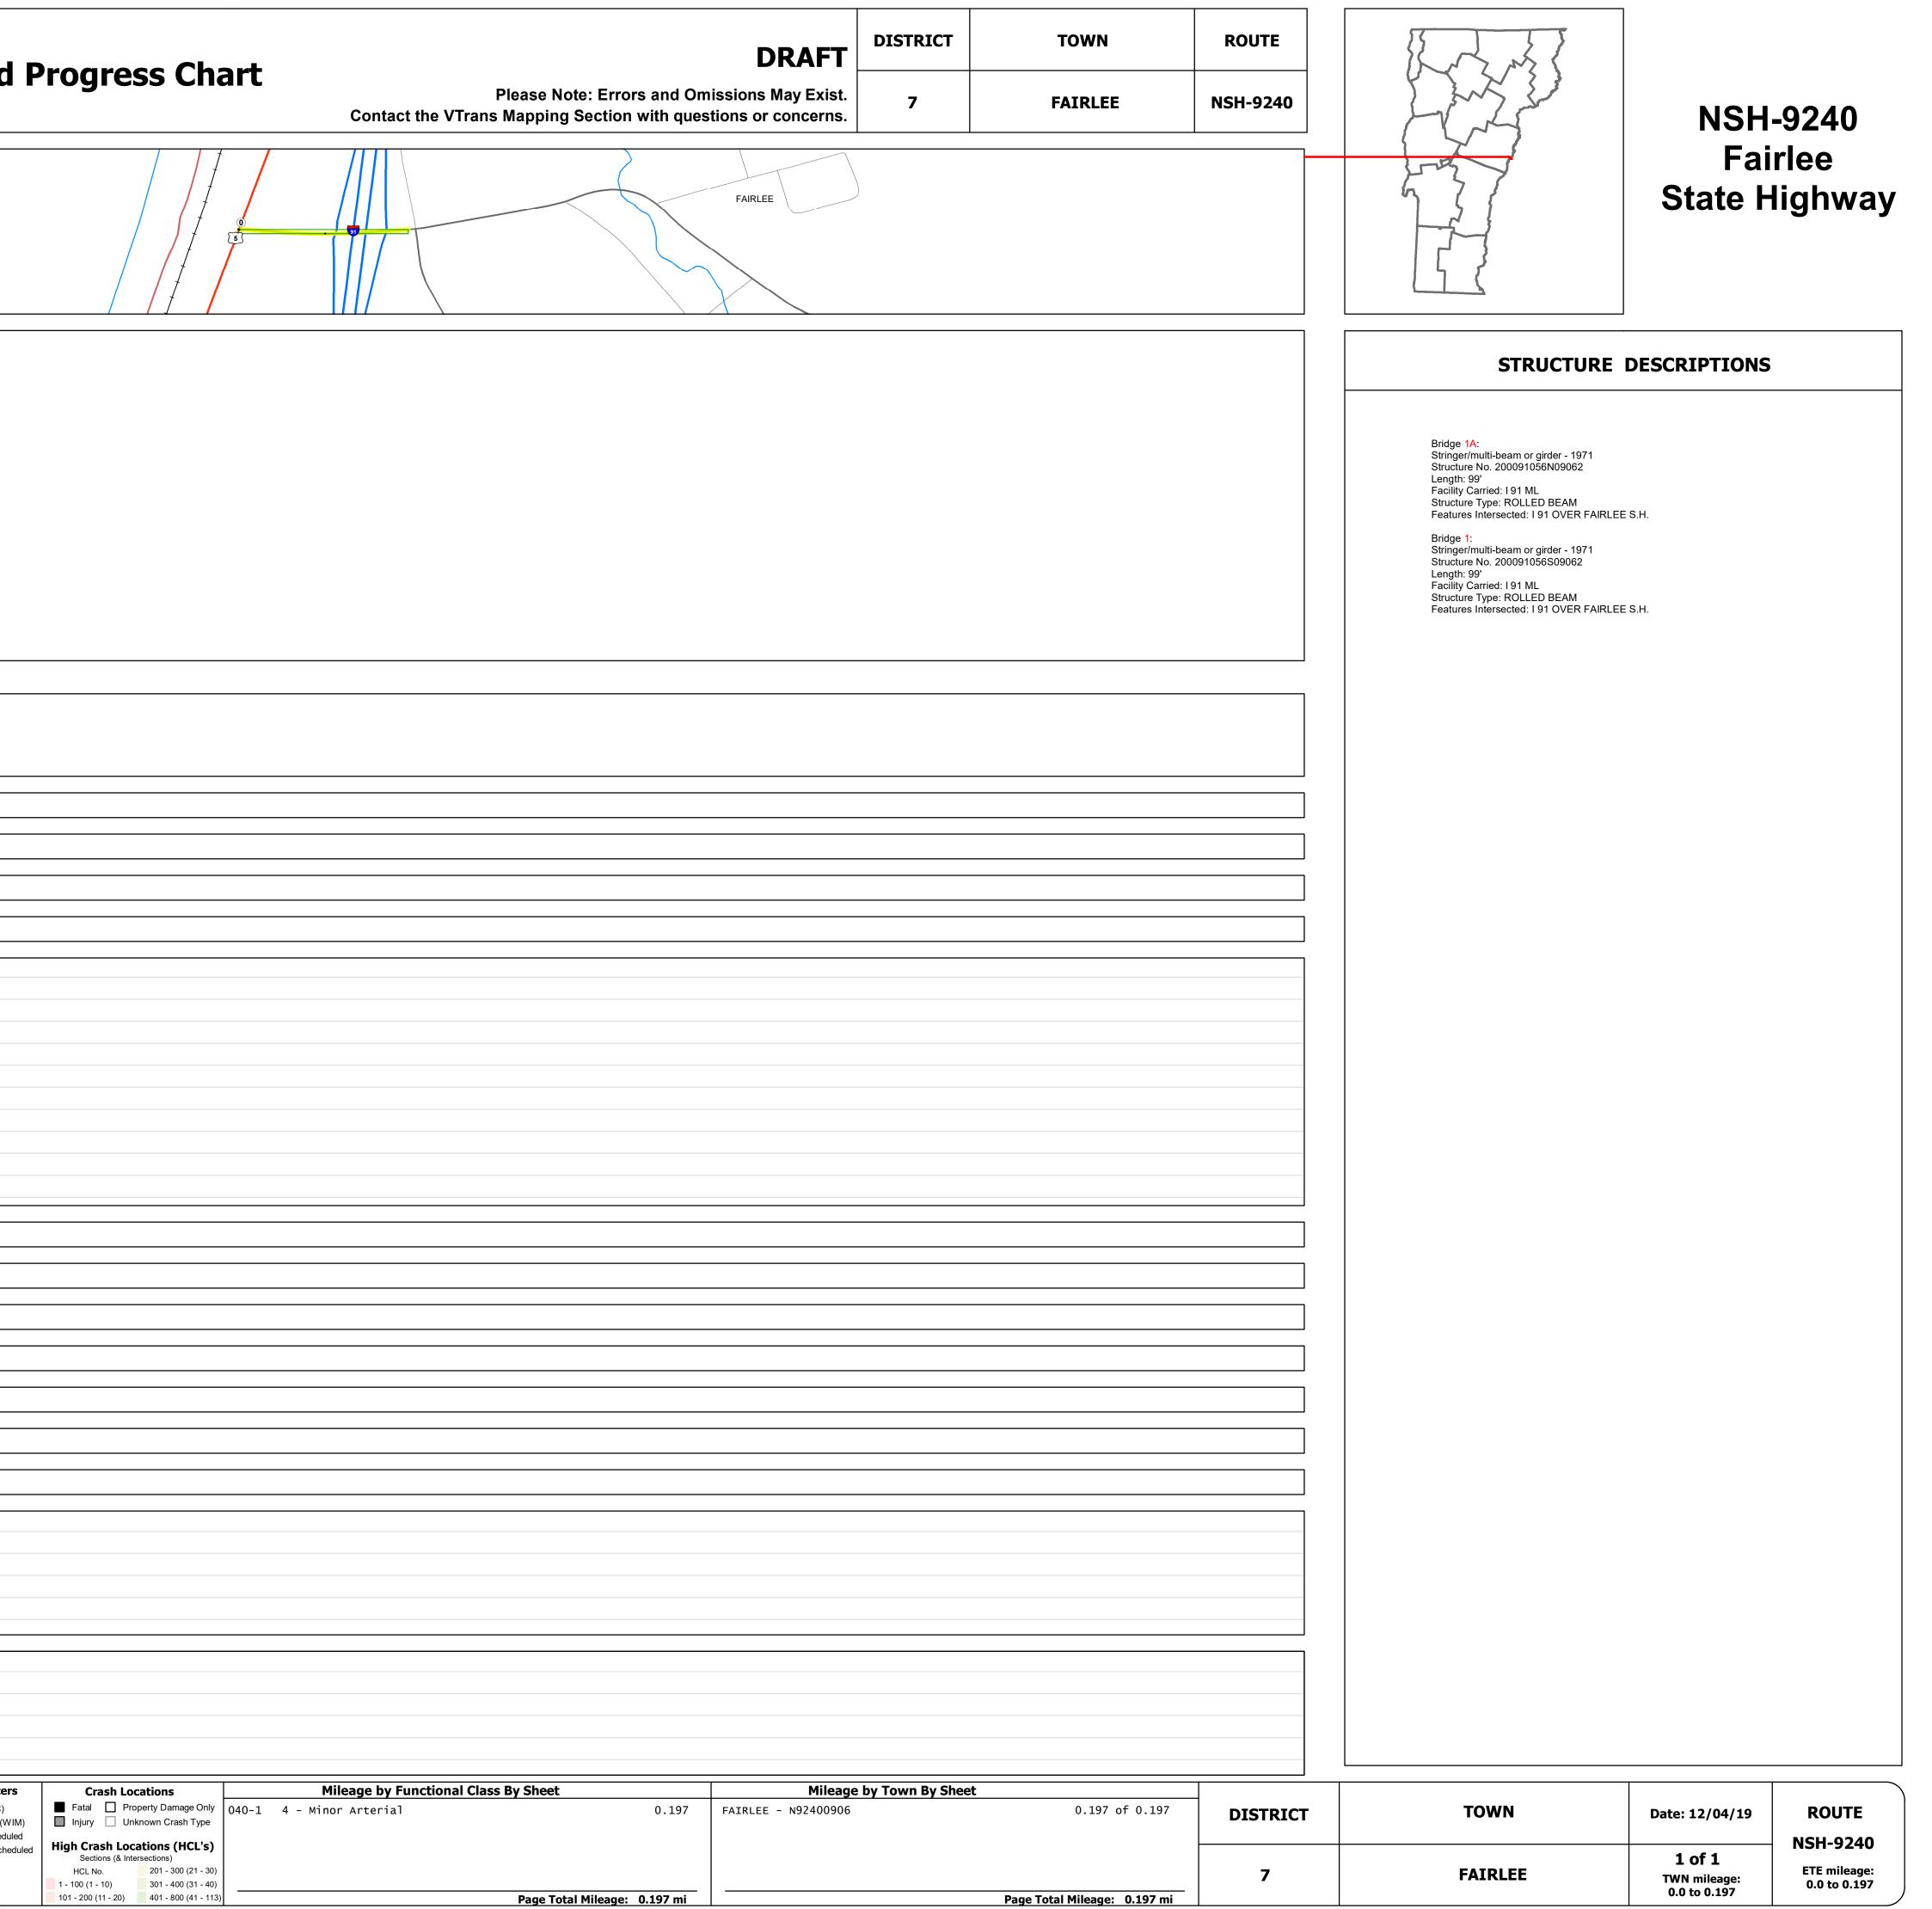

## **Route Log and**

| Base Map                                                                                                                                                                                                                                                                                                                                                                                                                                                                                                                                                                                                                                                                                                                                                                                                                                                                                                                                                                                                                                                                                                                                                                                                                                                                                                                                                                                                                                                                                                                                                                                                                                                                                                                                                                                                                                                                                                                                                                                                                                                                                                                       | FAIRLEE                                                                                                                                                                                                                                                                                                                                                                                                                             |
|--------------------------------------------------------------------------------------------------------------------------------------------------------------------------------------------------------------------------------------------------------------------------------------------------------------------------------------------------------------------------------------------------------------------------------------------------------------------------------------------------------------------------------------------------------------------------------------------------------------------------------------------------------------------------------------------------------------------------------------------------------------------------------------------------------------------------------------------------------------------------------------------------------------------------------------------------------------------------------------------------------------------------------------------------------------------------------------------------------------------------------------------------------------------------------------------------------------------------------------------------------------------------------------------------------------------------------------------------------------------------------------------------------------------------------------------------------------------------------------------------------------------------------------------------------------------------------------------------------------------------------------------------------------------------------------------------------------------------------------------------------------------------------------------------------------------------------------------------------------------------------------------------------------------------------------------------------------------------------------------------------------------------------------------------------------------------------------------------------------------------------|-------------------------------------------------------------------------------------------------------------------------------------------------------------------------------------------------------------------------------------------------------------------------------------------------------------------------------------------------------------------------------------------------------------------------------------|
| ₹                                                                                                                                                                                                                                                                                                                                                                                                                                                                                                                                                                                                                                                                                                                                                                                                                                                                                                                                                                                                                                                                                                                                                                                                                                                                                                                                                                                                                                                                                                                                                                                                                                                                                                                                                                                                                                                                                                                                                                                                                                                                                                                              |                                                                                                                                                                                                                                                                                                                                                                                                                                     |
| 1 in = 500 feet                                                                                                                                                                                                                                                                                                                                                                                                                                                                                                                                                                                                                                                                                                                                                                                                                                                                                                                                                                                                                                                                                                                                                                                                                                                                                                                                                                                                                                                                                                                                                                                                                                                                                                                                                                                                                                                                                                                                                                                                                                                                                                                |                                                                                                                                                                                                                                                                                                                                                                                                                                     |
| Stick Diagram         Town Center         Intersecting State Routes (excl. ramps/approaches)         Other Intersecting Highways, Ramps, Approaches         Primary Structures         Secondary Structures         Divided State Highway         State Highway         Divided Town Highway         Town Highway         Town Highway         Streams (Hydraulic Structure)         Town Boundary         State/Town Highway Change         Divided Highway Limits         Ghost Section Boundary         Ghost Section Boundary         Federal Urban Area Limits                                                                                                                                                                                                                                                                                                                                                                                                                                                                                                                                                                                                                                                                                                                                                                                                                                                                                                                                                                                                                                                                                                                                                                                                                                                                                                                                                                                                                                                                                                                                                            |                                                                                                                                                                                                                                                                                                                                                                                                                                     |
| CO<br>Travellane<br>Roadway<br>Road Widths<br>Lane Count<br>Base<br>Subbase                                                                                                                                                                                                                                                                                                                                                                                                                                                                                                                                                                                                                                                                                                                                                                                                                                                                                                                                                                                                                                                                                                                                                                                                                                                                                                                                                                                                                                                                                                                                                                                                                                                                                                                                                                                                                                                                                                                                                                                                                                                    | 48     40       830     54     52       3     4       3     4       3     7       3'' Cr. Stone Plant Mix       24" Gravel                                                                                                                                                                                                                                                                                                          |
| Curves                                                                                                                                                                                                                                                                                                                                                                                                                                                                                                                                                                                                                                                                                                                                                                                                                                                                                                                                                                                                                                                                                                                                                                                                                                                                                                                                                                                                                                                                                                                                                                                                                                                                                                                                                                                                                                                                                                                                                                                                                                                                                                                         | 3.3                                                                                                                                                                                                                                                                                                                                                                                                                                 |
| Grades                                                                                                                                                                                                                                                                                                                                                                                                                                                                                                                                                                                                                                                                                                                                                                                                                                                                                                                                                                                                                                                                                                                                                                                                                                                                                                                                                                                                                                                                                                                                                                                                                                                                                                                                                                                                                                                                                                                                                                                                                                                                                                                         |                                                                                                                                                                                                                                                                                                                                                                                                                                     |
| Guardrails                                                                                                                                                                                                                                                                                                                                                                                                                                                                                                                                                                                                                                                                                                                                                                                                                                                                                                                                                                                                                                                                                                                                                                                                                                                                                                                                                                                                                                                                                                                                                                                                                                                                                                                                                                                                                                                                                                                                                                                                                                                                                                                     |                                                                                                                                                                                                                                                                                                                                                                                                                                     |
| Rumblestrips                                                                                                                                                                                                                                                                                                                                                                                                                                                                                                                                                                                                                                                                                                                                                                                                                                                                                                                                                                                                                                                                                                                                                                                                                                                                                                                                                                                                                                                                                                                                                                                                                                                                                                                                                                                                                                                                                                                                                                                                                                                                                                                   |                                                                                                                                                                                                                                                                                                                                                                                                                                     |
| Historic Projects                                                                                                                                                                                                                                                                                                                                                                                                                                                                                                                                                                                                                                                                                                                                                                                                                                                                                                                                                                                                                                                                                                                                                                                                                                                                                                                                                                                                                                                                                                                                                                                                                                                                                                                                                                                                                                                                                                                                                                                                                                                                                                              | Interface                                                                                                                                                               |
| Maintenance Garage                                                                                                                                                                                                                                                                                                                                                                                                                                                                                                                                                                                                                                                                                                                                                                                                                                                                                                                                                                                                                                                                                                                                                                                                                                                                                                                                                                                                                                                                                                                                                                                                                                                                                                                                                                                                                                                                                                                                                                                                                                                                                                             |                                                                                                                                                                                                                                                                                                                                                                                                                                     |
| Speed Zone                                                                                                                                                                                                                                                                                                                                                                                                                                                                                                                                                                                                                                                                                                                                                                                                                                                                                                                                                                                                                                                                                                                                                                                                                                                                                                                                                                                                                                                                                                                                                                                                                                                                                                                                                                                                                                                                                                                                                                                                                                                                                                                     |                                                                                                                                                                                                                                                                                                                                                                                                                                     |
| Functional Class                                                                                                                                                                                                                                                                                                                                                                                                                                                                                                                                                                                                                                                                                                                                                                                                                                                                                                                                                                                                                                                                                                                                                                                                                                                                                                                                                                                                                                                                                                                                                                                                                                                                                                                                                                                                                                                                                                                                                                                                                                                                                                               |                                                                                                                                                                                                                                                                                                                                                                                                                                     |
| National Highway System                                                                                                                                                                                                                                                                                                                                                                                                                                                                                                                                                                                                                                                                                                                                                                                                                                                                                                                                                                                                                                                                                                                                                                                                                                                                                                                                                                                                                                                                                                                                                                                                                                                                                                                                                                                                                                                                                                                                                                                                                                                                                                        |                                                                                                                                                                                                                                                                                                                                                                                                                                     |
| Limited Access Highway                                                                                                                                                                                                                                                                                                                                                                                                                                                                                                                                                                                                                                                                                                                                                                                                                                                                                                                                                                                                                                                                                                                                                                                                                                                                                                                                                                                                                                                                                                                                                                                                                                                                                                                                                                                                                                                                                                                                                                                                                                                                                                         |                                                                                                                                                                                                                                                                                                                                                                                                                                     |
| Customer Service Level                                                                                                                                                                                                                                                                                                                                                                                                                                                                                                                                                                                                                                                                                                                                                                                                                                                                                                                                                                                                                                                                                                                                                                                                                                                                                                                                                                                                                                                                                                                                                                                                                                                                                                                                                                                                                                                                                                                                                                                                                                                                                                         | Regional Corridor                                                                                                                                                                                                                                                                                                                                                                                                                   |
| Traffic Counters                                                                                                                                                                                                                                                                                                                                                                                                                                                                                                                                                                                                                                                                                                                                                                                                                                                                                                                                                                                                                                                                                                                                                                                                                                                                                                                                                                                                                                                                                                                                                                                                                                                                                                                                                                                                                                                                                                                                                                                                                                                                                                               | N206                                                                                                                                                                                                                                                                                                                                                                                                                                |
| 2017 - 2016 - 2016 - 2016 - 2016 - 2016 - 2016 - 2016 - 2016 - 2016 - 2016 - 2016 - 2016 - 2016 - 2016 - 2016 - 2016 - 2016 - 2016 - 2016 - 2016 - 2016 - 2016 - 2016 - 2016 - 2016 - 2016 - 2016 - 2016 - 2016 - 2016 - 2016 - 2016 - 2016 - 2016 - 2016 - 2016 - 2016 - 2016 - 2016 - 2016 - 2016 - 2016 - 2016 - 2016 - 2016 - 2016 - 2016 - 2016 - 2016 - 2016 - 2016 - 2016 - 2016 - 2016 - 2016 - 2016 - 2016 - 2016 - 2016 - 2016 - 2016 - 2016 - 2016 - 2016 - 2016 - 2016 - 2016 - 2016 - 2016 - 2016 - 2016 - 2016 - 2016 - 2016 - 2016 - 2016 - 2016 - 2016 - 2016 - 2016 - 2016 - 2016 - 2016 - 2016 - 2016 - 2016 - 2016 - 2016 - 2016 - 2016 - 2016 - 2016 - 2016 - 2016 - 2016 - 2016 - 2016 - 2016 - 2016 - 2016 - 2016 - 2016 - 2016 - 2016 - 2016 - 2016 - 2016 - 2016 - 2016 - 2016 - 2016 - 2016 - 2016 - 2016 - 2016 - 2016 - 2016 - 2016 - 2016 - 2016 - 2016 - 2016 - 2016 - 2016 - 2016 - 2016 - 2016 - 2016 - 2016 - 2016 - 2016 - 2016 - 2016 - 2016 - 2016 - 2016 - 2016 - 2016 - 2016 - 2016 - 2016 - 2016 - 2016 - 2016 - 2016 - 2016 - 2016 - 2016 - 2016 - 2016 - 2016 - 2016 - 2016 - 2016 - 2016 - 2016 - 2016 - 2016 - 2016 - 2016 - 2016 - 2016 - 2016 - 2016 - 2016 - 2016 - 2016 - 2016 - 2016 - 2016 - 2016 - 2016 - 2016 - 2016 - 2016 - 2016 - 2016 - 2016 - 2016 - 2016 - 2016 - 2016 - 2016 - 2016 - 2016 - 2016 - 2016 - 2016 - 2016 - 2016 - 2016 - 2016 - 2016 - 2016 - 2016 - 2016 - 2016 - 2016 - 2016 - 2016 - 2016 - 2016 - 2016 - 2016 - 2016 - 2016 - 2016 - 2016 - 2016 - 2016 - 2016 - 2016 - 2016 - 2016 - 2016 - 2016 - 2016 - 2016 - 2016 - 2016 - 2016 - 2016 - 2016 - 2016 - 2016 - 2016 - 2016 - 2016 - 2016 - 2016 - 2016 - 2016 - 2016 - 2016 - 2016 - 2016 - 2016 - 2016 - 2016 - 2016 - 2016 - 2016 - 2016 - 2016 - 2016 - 2016 - 2016 - 2016 - 2016 - 2016 - 2016 - 2016 - 2016 - 2016 - 2016 - 2016 - 2016 - 2016 - 2016 - 2016 - 2016 - 2016 - 2016 - 2016 - 2016 - 2016 - 2016 - 2016 - 2016 - 2016 - 2016 - 2016 - 2016 - 2016 - 2016 - 2016 - 2016 - 2016 - 2016 - 2016 - 2016 - 2016 - 2016 - 2016 - 2016 - 2016 - 2016 - 2016 - 2016 - 2016 - 2016 - 20 | 3700 28001900<br>3700 28001900<br>3600 28001800<br>3600 28001800                                                                                                                                                                                                                                                                                                                                                                    |
| 2015 ·<br>2014 ·                                                                                                                                                                                                                                                                                                                                                                                                                                                                                                                                                                                                                                                                                                                                                                                                                                                                                                                                                                                                                                                                                                                                                                                                                                                                                                                                                                                                                                                                                                                                                                                                                                                                                                                                                                                                                                                                                                                                                                                                                                                                                                               |                                                                                                                                                                                                                                                                                                                                                                                                                                     |
| 2018<br>2017<br>Crash Locations 2016<br>2015<br>2014                                                                                                                                                                                                                                                                                                                                                                                                                                                                                                                                                                                                                                                                                                                                                                                                                                                                                                                                                                                                                                                                                                                                                                                                                                                                                                                                                                                                                                                                                                                                                                                                                                                                                                                                                                                                                                                                                                                                                                                                                                                                           |                                                                                                                                                                                                                                                                                                                                                                                                                                     |
| Historic Projects Unknown Retreatment Resurface Bituminous Mix Skinny Mix Bituminous Seal Indicated plans available - http://vtransmap01.acc For More Information Contact - Vermont Age                                                                                                                                                                                                                                                                                                                                                                                                                                                                                                                                                                                                                                                                                                                                                                                                                                                                                                                                                                                                                                                                                                                                                                                                                                                                                                                                                                                                                                                                                                                                                                                                                                                                                                                                                                                                                                                                                                                                        | Surface Treated   Gravel   Plant Mix   Reclaimed Base and   Bituminous Concrete            Speed Zones                    Surface Treated   Gravel   Plant Mix   Bituminous Concrete        Speed Zones           Surface Treated   Gravel   Plant Mix   Bituminous Concrete        Speed Zones           Surface Treated   Gravel   Plant Mix   Speed Zones               Speed Zones                             Speed Zones </th |