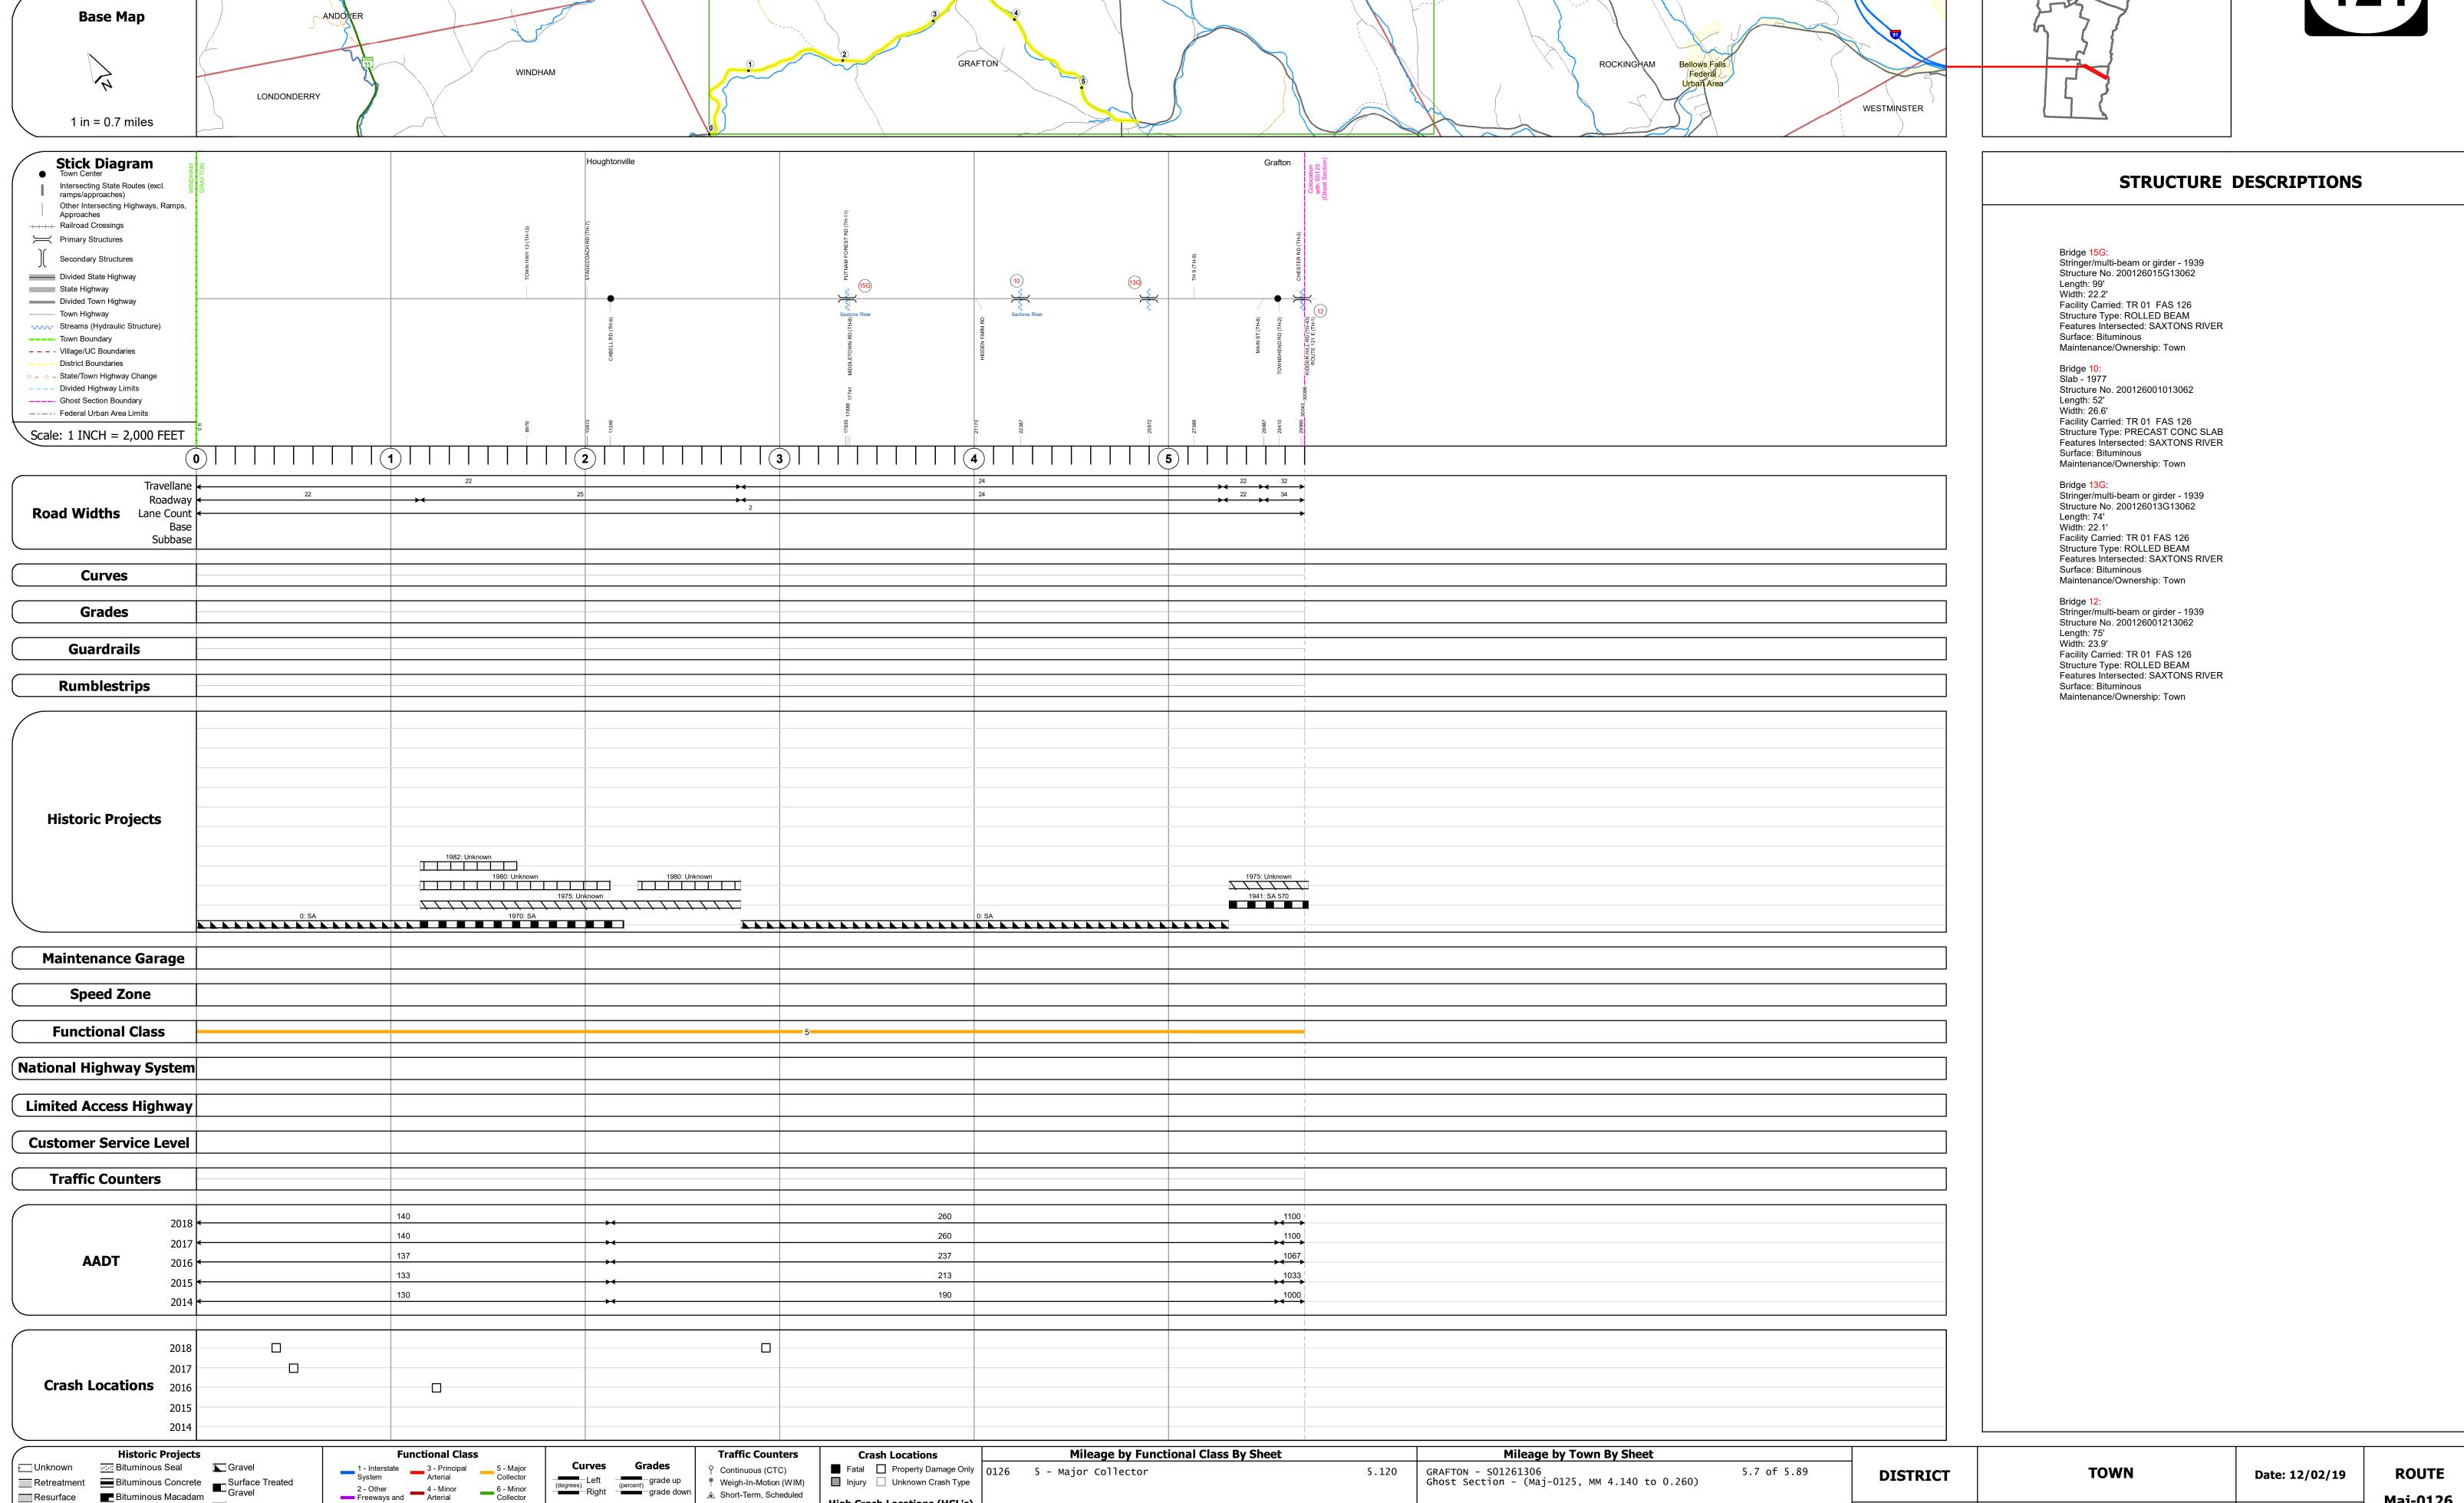

## **Route Log and Progress Chart**

High Crash Locations (HCL's)

1 - 100 (1 - 10) 301 - 400 (31 - 40)

Sections (& Intersections) HCL No. 201 - 300 (21 - 30)

△ Short-Term, Unscheduled

Please Note: Errors and Omissions May Exist. Contact the VTrans Mapping Section with questions or concerns.

**DRAFT** 

**DISTRICT TOWN ROUTE GRAFTON** Maj-0126

Page Total Mileage: 5.7 mi

Maj-0126

ETE mileage:

2.41 to 8.11

1 of 2

TWN mileage:

GRAFTON

Page Total Mileage: 5.700 mi

Resurface
Bituminous Macadam
Cold Plane and
Bituminous Concrete
Concrete

Bituminous Macadam
Plant Mix
Reclaimed Base and
Bituminous Concrete