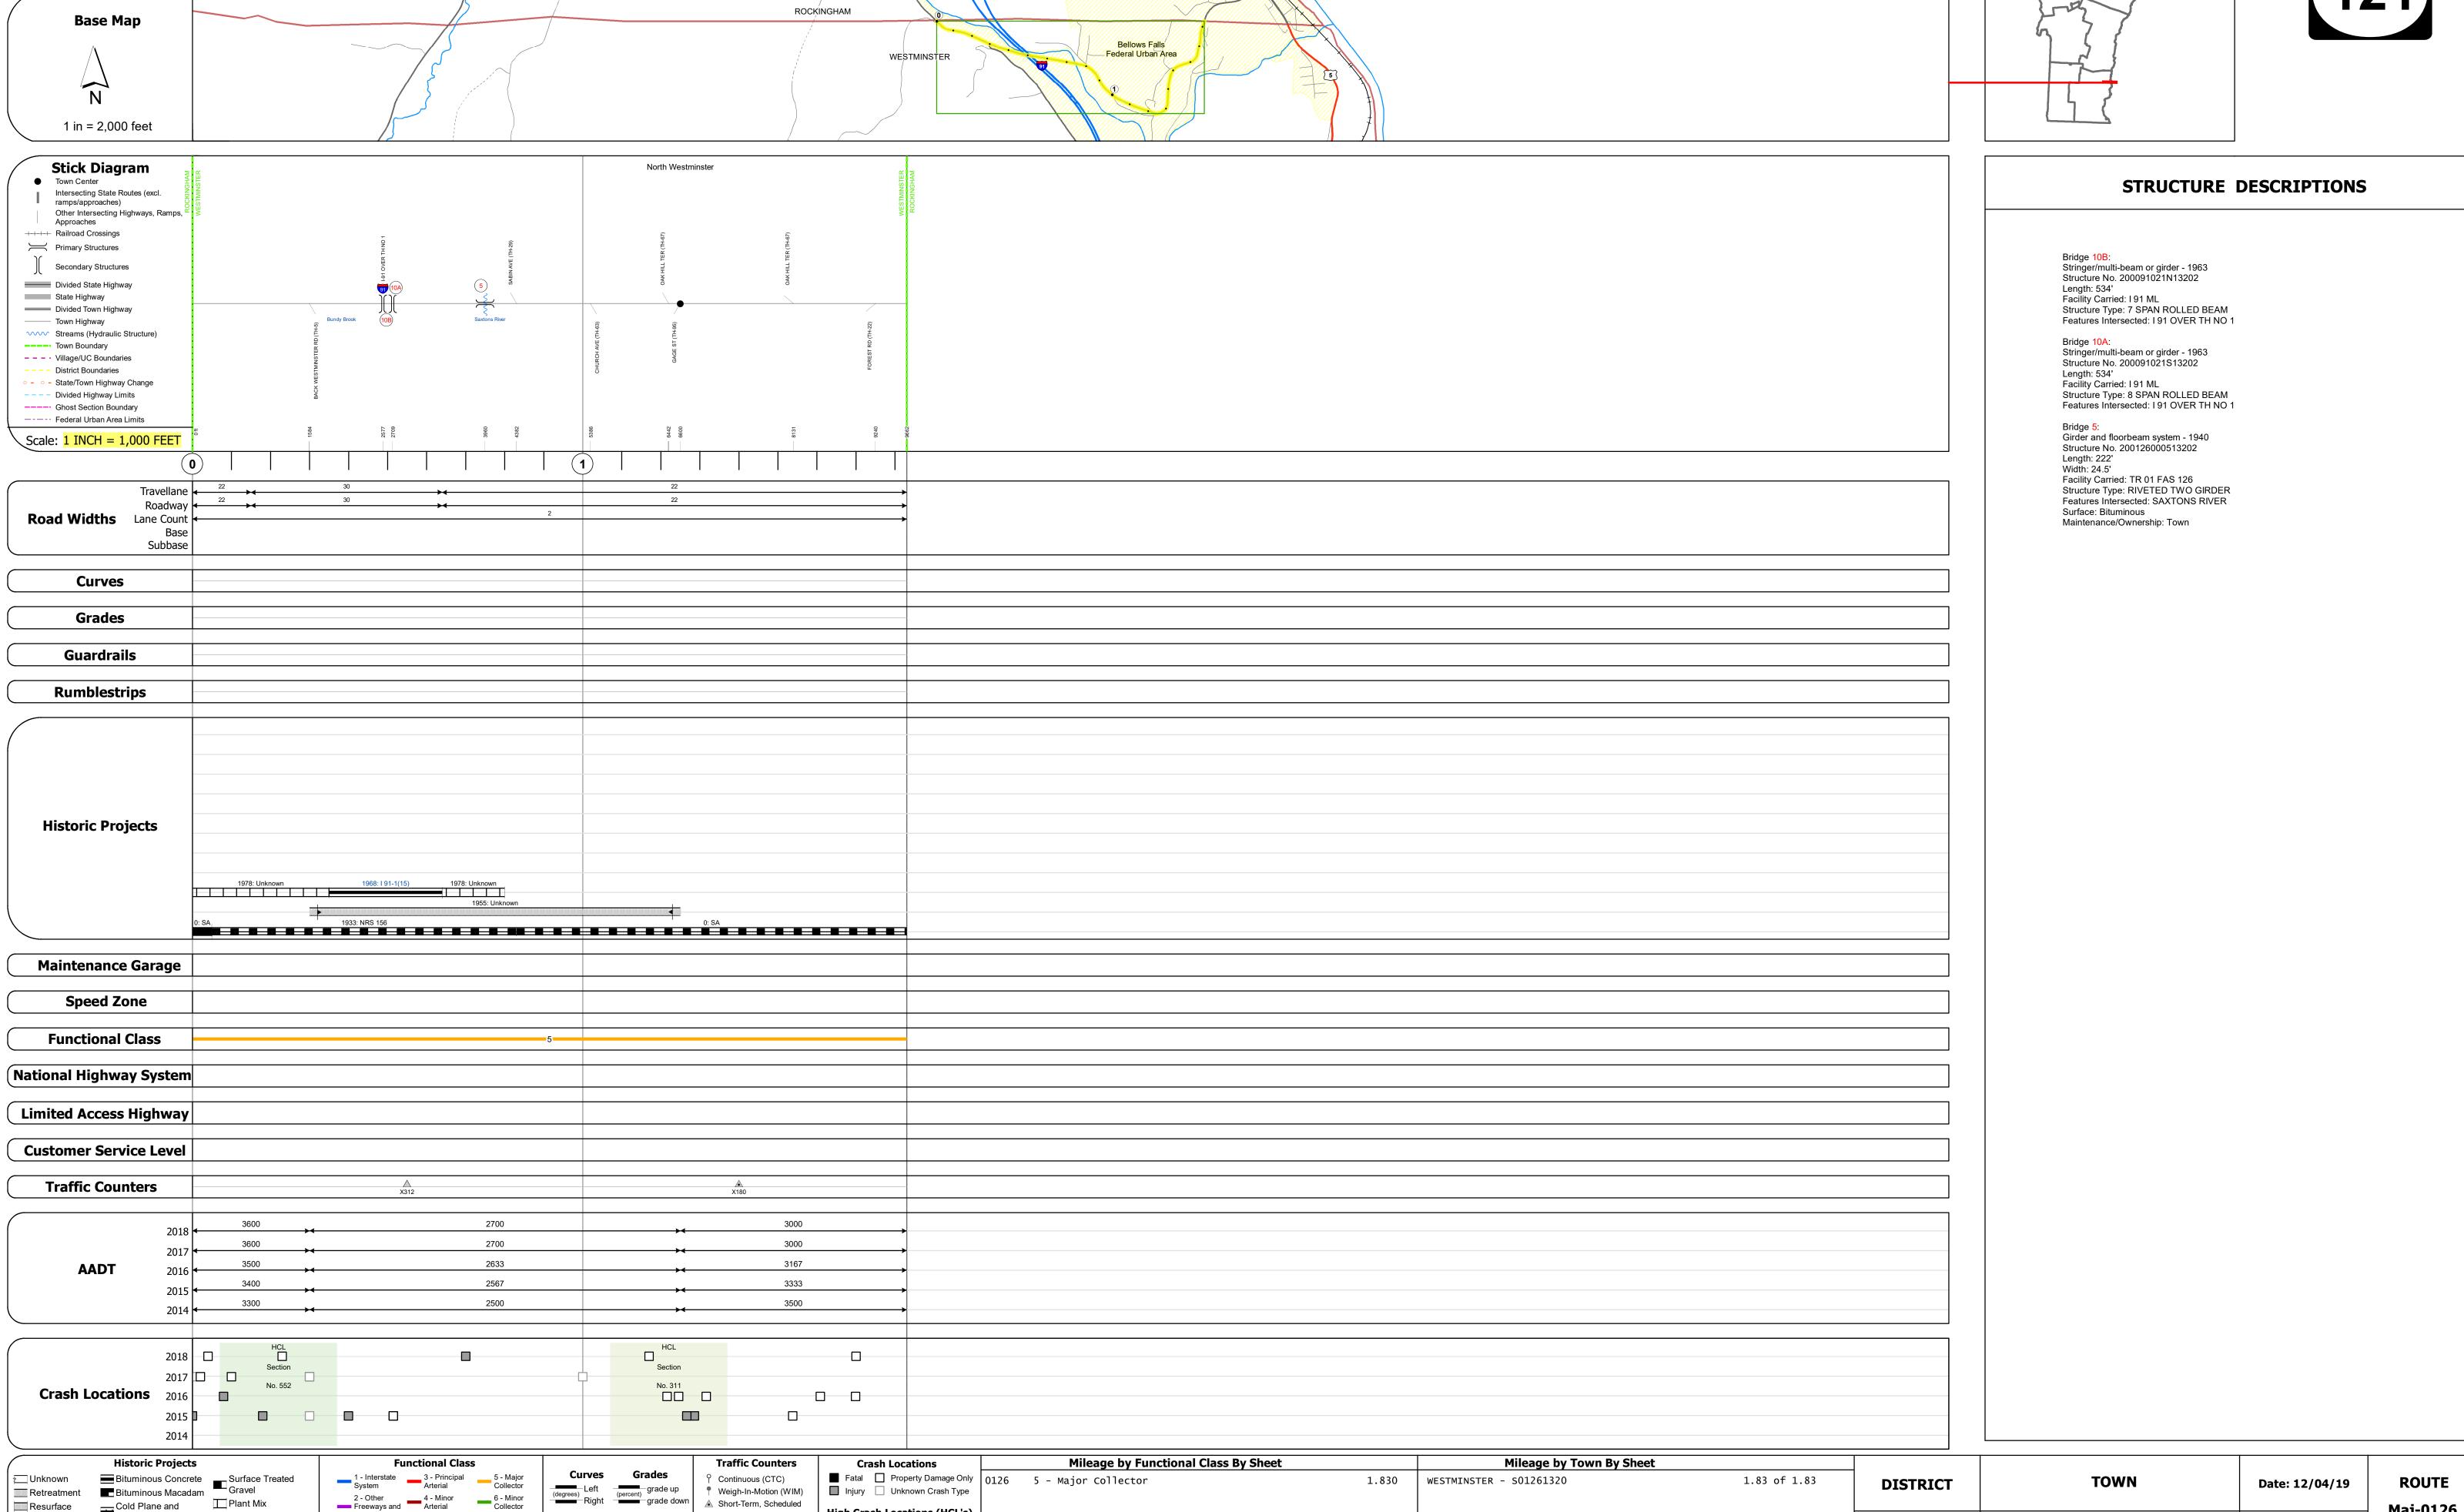

## **Route Log and Progress Chart**

**DRAFT** Please Note: Errors and Omissions May Exist. Contact the VTrans Mapping Section with questions or concerns. **DISTRICT TOWN ROUTE** WESTMINSTER Maj-0126

Page Total Mileage: 1.83 mi

Maj-0126

ETE mileage:

13.49 to 15.32

1 of 1

TWN mileage:

0.0 to 1.83

WESTMINSTER

Page Total Mileage: 1.830 mi

▲ Short-Term, Scheduled

△ Short-Term, Unscheduled

High Crash Locations (HCL's)

HCL No. 201 - 300 (21 - 30)

1 - 100 (1 - 10) 301 - 400 (31 - 40)

Sections (& Intersections)

Cold Plane and
Bituminous Concrete
Concrete
Concrete
Concrete

Skinny Mix Concrete

Bituminous Seal Gravel