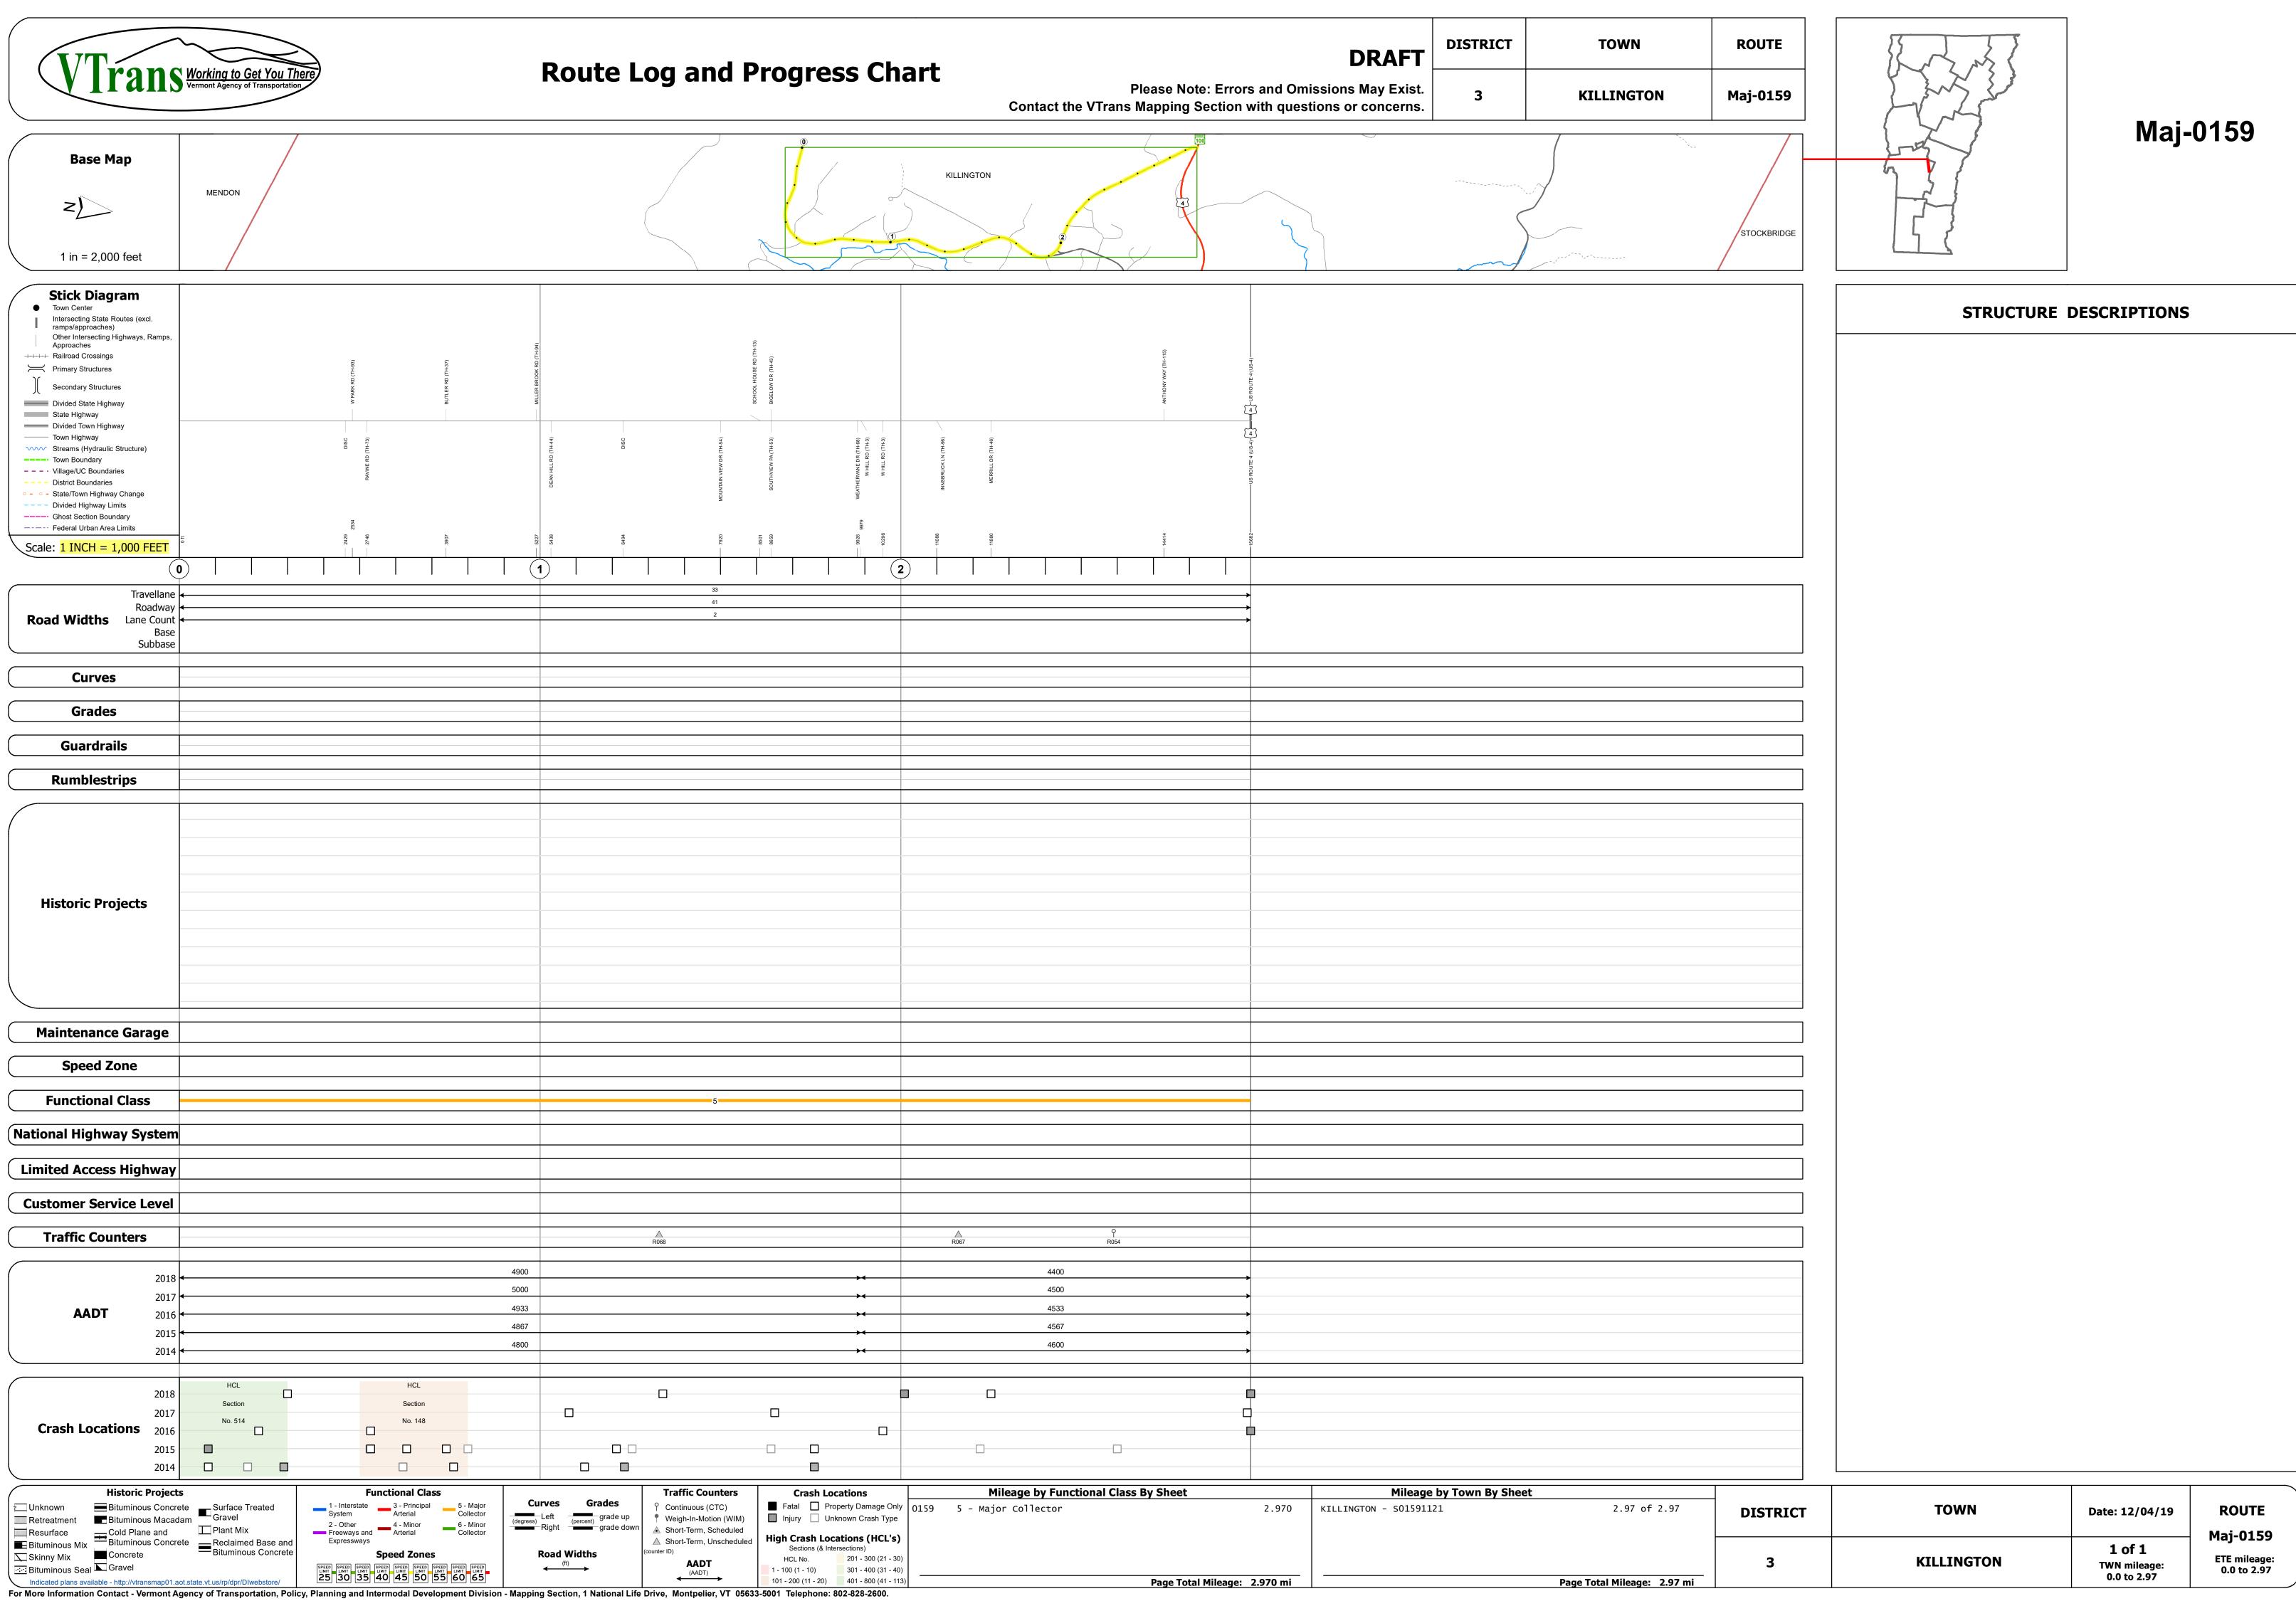

## **Route Log and Progress Chart**

| Base Map                                                                                                          |                                               |                              |                                                                |                                       |                      |
|-------------------------------------------------------------------------------------------------------------------|-----------------------------------------------|------------------------------|----------------------------------------------------------------|---------------------------------------|----------------------|
| Z                                                                                                                 | MENDON                                        |                              |                                                                |                                       |                      |
|                                                                                                                   |                                               |                              |                                                                |                                       |                      |
| 1 in = 2,000 feet                                                                                                 |                                               |                              |                                                                |                                       |                      |
| Stick Diagram     Town Center                                                                                     |                                               |                              |                                                                |                                       |                      |
| Intersecting State Routes (excl.<br>ramps/approaches)<br>Other Intersecting Highways, Ramps,                      |                                               |                              |                                                                |                                       |                      |
| Approaches                                                                                                        |                                               | <del>,</del> 63              | 37)                                                            | RD (TH-94)                            |                      |
| Primary Structures                                                                                                |                                               | PARK RD (TH-93)              | л.ек кр (TH-37)                                                | ER BROOK                              |                      |
| Divided State Highway<br>State Highway                                                                            |                                               | 74 M                         | ШЛВ                                                            | WIFT                                  |                      |
| Divided Town Highway     Town Highway                                                                             |                                               | DISC H-73)                   |                                                                | 44)                                   | H H DISC             |
| <ul> <li>Streams (Hydraulic Structure)</li> <li>Town Boundary</li> <li> Village/UC Boundaries</li> </ul>          |                                               | DISC<br>RAVINE RD (TH-73)    |                                                                | DEAN HILL RD (TH-44)                  |                      |
| <ul> <li> Village/OC Boundaries</li> <li> District Boundaries</li> <li>- • - State/Town Highway Change</li> </ul> |                                               | RAV                          |                                                                | DEAN                                  |                      |
| <ul> <li>– – – Divided Highway Limits</li> <li>– – – Ghost Section Boundary</li> </ul>                            |                                               | 4                            |                                                                |                                       | ×                    |
| Scale: 1 INCH – 1 000 EEET                                                                                        | μ <sub>0</sub>                                | 2429<br>2534<br>2534<br>2534 | 3907                                                           | 5227<br>54.38                         | 6494                 |
| Scale: 1 INCH = 1,000 FEET                                                                                        | 0)                                            |                              |                                                                |                                       |                      |
| Travellane                                                                                                        | [                                             |                              |                                                                |                                       | 33                   |
| Road Widths Lane Count                                                                                            |                                               |                              |                                                                |                                       | 41<br>2              |
| Base Subbase                                                                                                      |                                               |                              |                                                                |                                       |                      |
| Curves                                                                                                            |                                               |                              |                                                                |                                       |                      |
|                                                                                                                   |                                               |                              |                                                                |                                       |                      |
| Grades                                                                                                            |                                               |                              |                                                                |                                       |                      |
| Guardrails                                                                                                        |                                               |                              |                                                                |                                       |                      |
| Rumblestrips                                                                                                      |                                               |                              |                                                                |                                       |                      |
|                                                                                                                   |                                               |                              |                                                                |                                       |                      |
| (                                                                                                                 |                                               |                              |                                                                |                                       |                      |
|                                                                                                                   |                                               |                              |                                                                |                                       |                      |
|                                                                                                                   |                                               |                              |                                                                |                                       |                      |
| Historic Projects                                                                                                 |                                               |                              |                                                                |                                       |                      |
|                                                                                                                   |                                               |                              |                                                                |                                       |                      |
|                                                                                                                   |                                               |                              |                                                                |                                       |                      |
|                                                                                                                   |                                               |                              |                                                                |                                       |                      |
|                                                                                                                   |                                               |                              |                                                                |                                       |                      |
| Maintenance Garage                                                                                                |                                               |                              |                                                                |                                       |                      |
| Speed Zone                                                                                                        |                                               |                              |                                                                |                                       |                      |
| <b>Functional Class</b>                                                                                           |                                               |                              |                                                                |                                       | 5                    |
| National Highway System                                                                                           |                                               |                              |                                                                |                                       |                      |
|                                                                                                                   |                                               |                              |                                                                |                                       |                      |
| Limited Access Highway                                                                                            |                                               |                              |                                                                |                                       |                      |
| Customer Service Level                                                                                            |                                               |                              |                                                                |                                       |                      |
| Traffic Counters                                                                                                  |                                               |                              |                                                                |                                       | R068                 |
| 2018                                                                                                              | <                                             |                              |                                                                | 4900                                  |                      |
| 2017                                                                                                              |                                               |                              |                                                                | 5000                                  |                      |
| <b>AADT</b> 2016                                                                                                  |                                               |                              |                                                                | 4933<br>4867                          |                      |
| 2015                                                                                                              |                                               |                              |                                                                | 4800                                  |                      |
|                                                                                                                   | HCL                                           |                              | HCL                                                            |                                       |                      |
| 2018                                                                                                              | Section                                       |                              | Section                                                        |                                       |                      |
| Crash Locations 2017                                                                                              | No. 514                                       |                              | No. 148                                                        |                                       |                      |
| 2015                                                                                                              |                                               |                              |                                                                |                                       |                      |
| 2014                                                                                                              |                                               |                              |                                                                |                                       | Traffic Count        |
| Historic Project                                                                                                  | eteSurface Treated                            |                              | onal Class<br>3 - Principal<br>Arterial 5 - Major<br>Collector | Curves Grad                           |                      |
| Retreatment Bituminous Macae<br>Resurface Cold Plane and<br>Bituminous Mix                                        | Dent Mix                                      | 2 - Other                    | 4 - Minor<br>Arterial 6 - Minor<br>Collector                   | (degrees) Left (percent) g<br>Right g | rade up<br>rade down |
| Skinny Mix Concrete                                                                                               | ete Reclaimed Base and<br>Bituminous Concrete | Spe                          | ed Zones                                                       | Road Widths                           | (counter ID)         |
| Bituminous Seal Gravel                                                                                            | ent state ut us/m/dmr/Dlucebaters/            |                              | SPEED SPEED SPEED SPEED SPEED LIMIT LIMIT LIMIT 45 50 55 60 65 |                                       | (AADT)               |