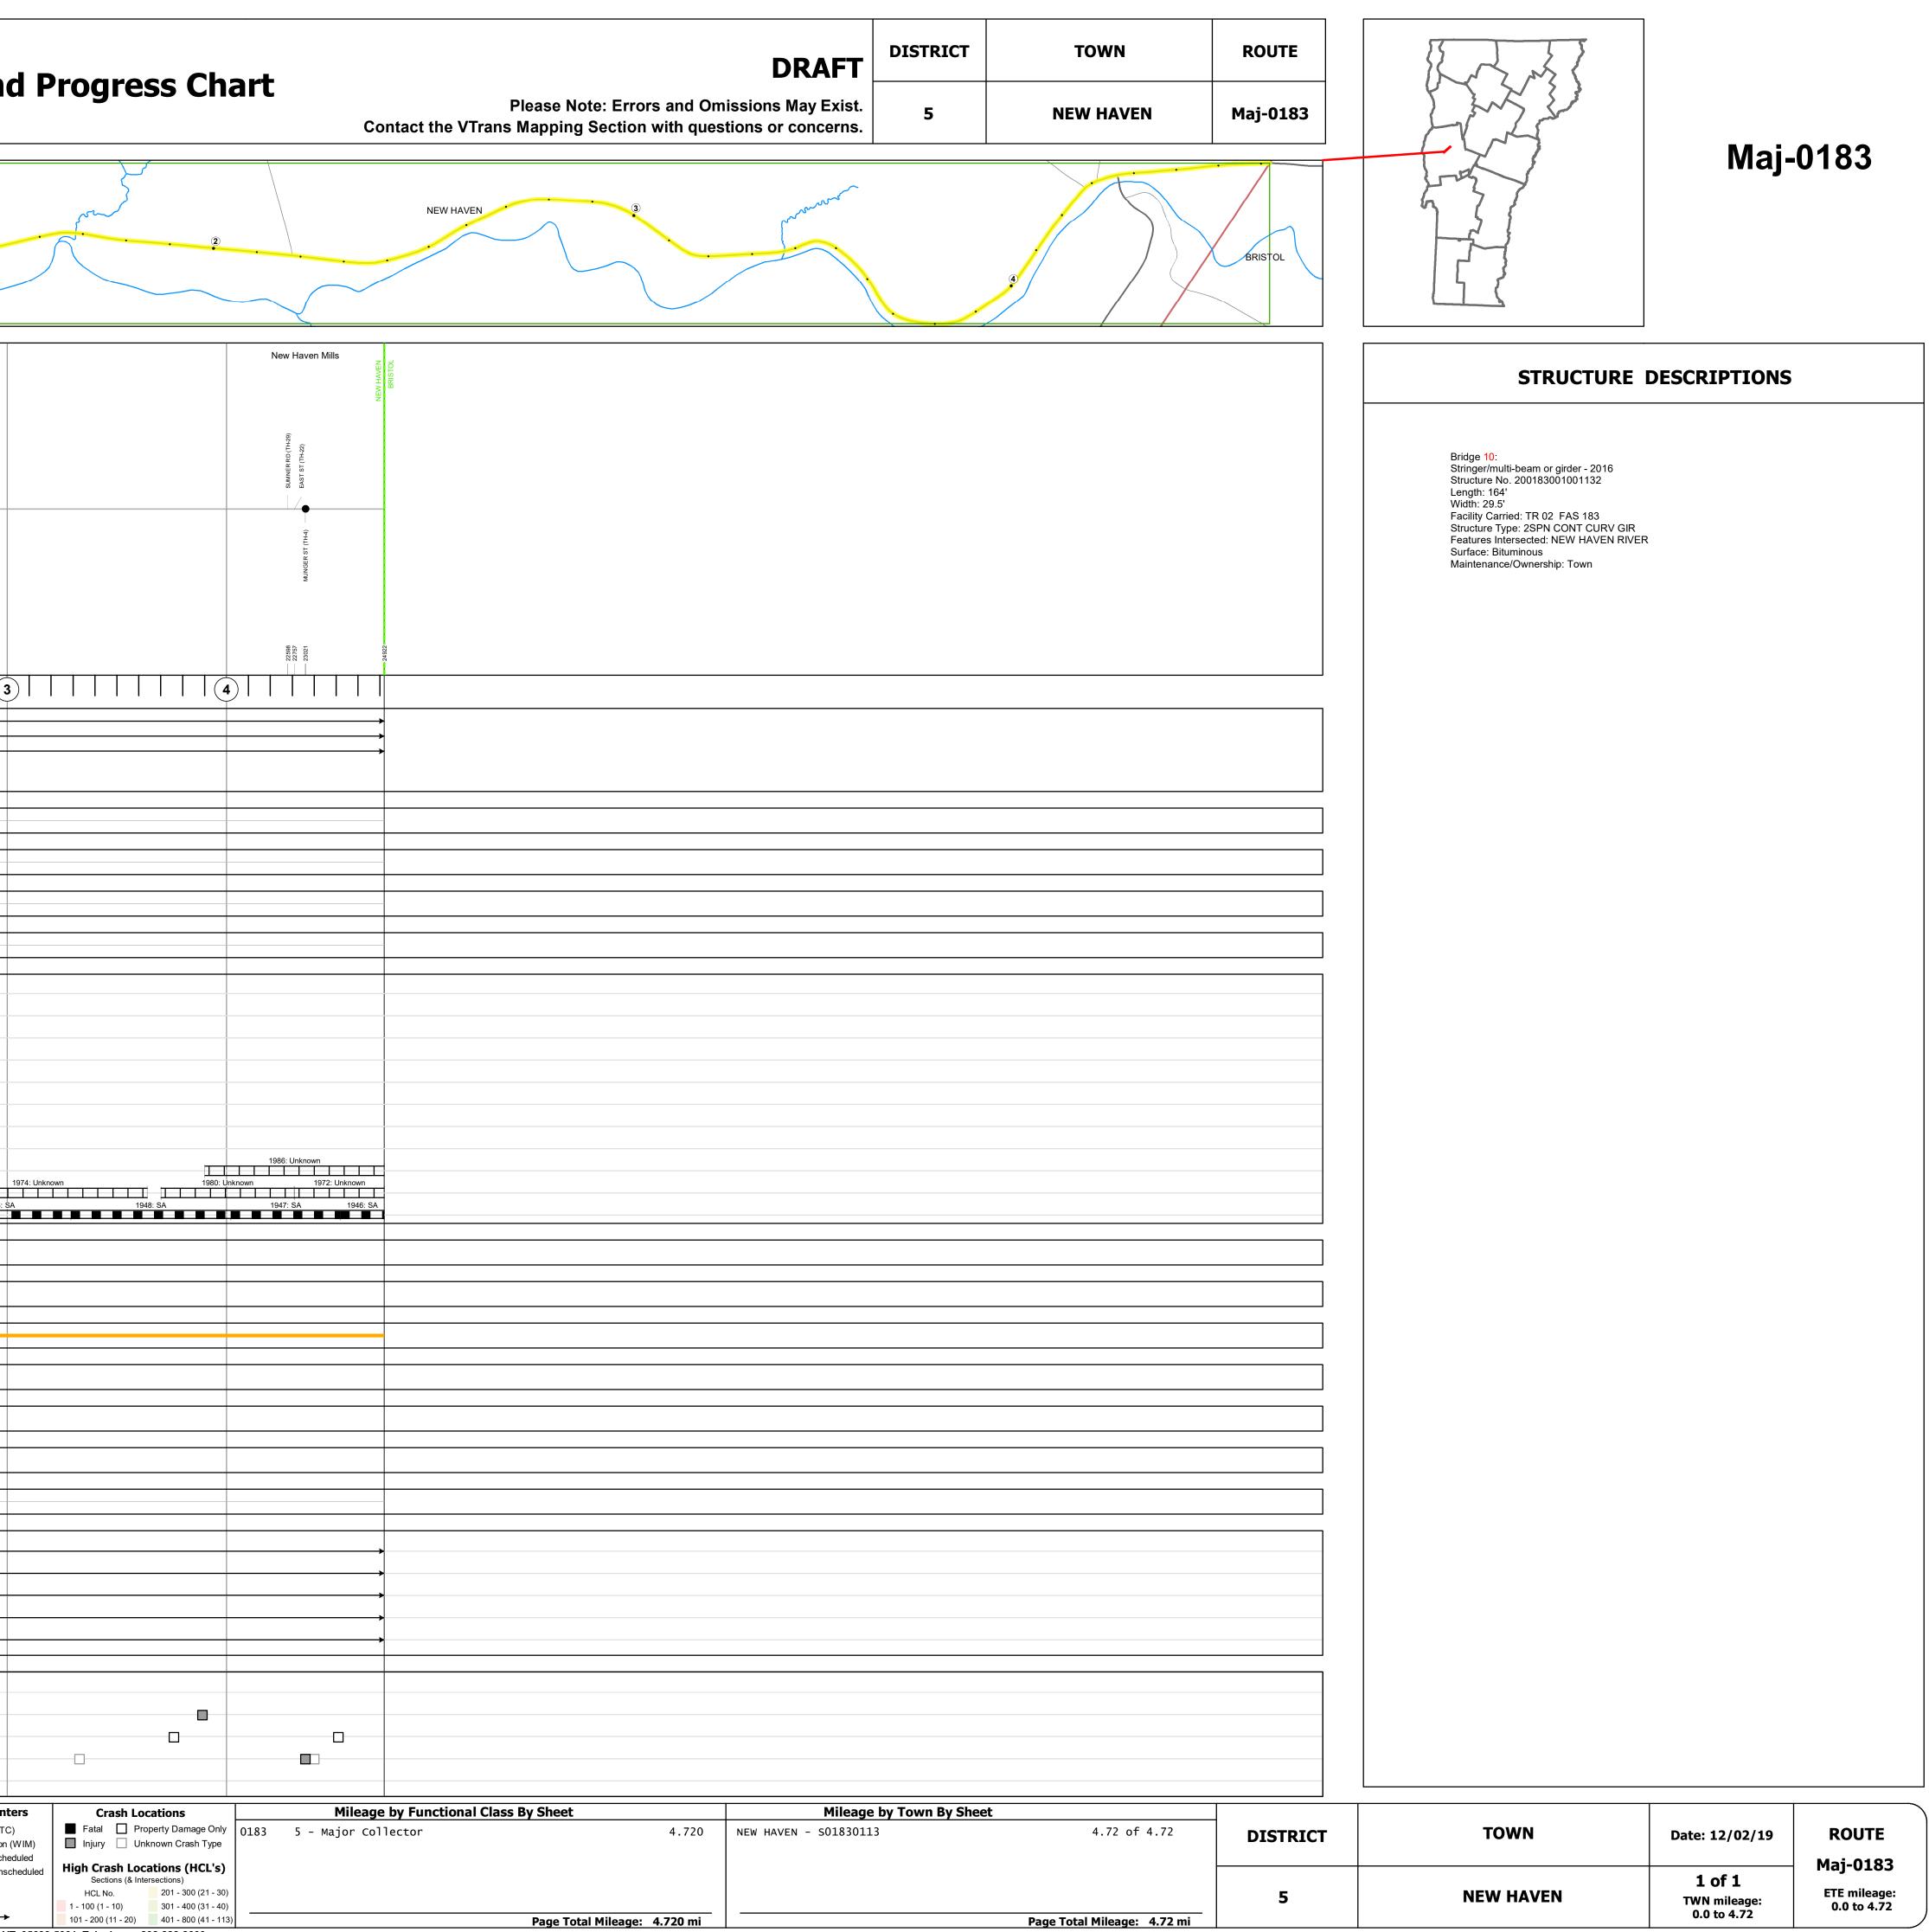

## **Route Log and Progress Chart**

|                                                                                    |                                               |                                         | ~~~~~~~~~~~~~~~~~~~~~~~~~~~~~~~~~~~~~~~                   |                          |                                    |
|------------------------------------------------------------------------------------|-----------------------------------------------|-----------------------------------------|-----------------------------------------------------------|--------------------------|------------------------------------|
| Base Map                                                                           | 0                                             |                                         |                                                           |                          |                                    |
|                                                                                    |                                               |                                         | $\int_{1}^{1}$                                            | $\backslash$             |                                    |
| 1                                                                                  |                                               |                                         |                                                           |                          |                                    |
| $\sim 10^{-10}$                                                                    |                                               |                                         |                                                           |                          |                                    |
|                                                                                    |                                               |                                         |                                                           |                          |                                    |
| 1 in = 1,000 feet                                                                  |                                               |                                         |                                                           |                          |                                    |
| Stick Diagram                                                                      |                                               |                                         |                                                           |                          |                                    |
| Stick Diagram     Town Center     Intersecting State Routes (excl.                 |                                               |                                         |                                                           |                          |                                    |
| <ul> <li>ramps/approaches)</li> <li>Other Intersecting Highways, Ramps,</li> </ul> |                                               |                                         |                                                           | <del>o</del>             |                                    |
| Approaches                                                                         | (7-SU) YW                                     |                                         |                                                           | SARGENT CROSS RD (TH-33) |                                    |
| Primary Structures                                                                 | ETHAN ALLEN HWY                               |                                         | 5T (TH-6)                                                 | L CROSS                  |                                    |
| Divided State Highway                                                              |                                               | (10)                                    | SOUTH ST (TH-6)                                           | SARG                     |                                    |
| State Highway Divided Town Highway                                                 |                                               | <u>\$</u>                               | /                                                         |                          |                                    |
| Town Highway Streams (Hydraulic Structure)                                         | BELDEN FALLE NHWY (USS7) - 2                  | New Haven<br>River<br>HL<br>Og Ng<br>YH |                                                           |                          |                                    |
| Town Boundary                                                                      |                                               | PIN RD T                                |                                                           |                          |                                    |
| District Boundaries     State/Town Highway Change                                  |                                               | HAL                                     |                                                           |                          |                                    |
| – – – – Divided Highway Limits                                                     |                                               |                                         |                                                           |                          |                                    |
| ———— Ghost Section Boundary<br>———— Federal Urban Area Limits                      |                                               |                                         | 4                                                         | 0                        |                                    |
| Scale: 1 INCH = 2,000 FEET                                                         | μ <sub>o</sub>                                | 5397                                    | 669                                                       | 11510                    |                                    |
|                                                                                    | 0                                             |                                         |                                                           |                          |                                    |
| Travellane                                                                         | 2 4                                           |                                         |                                                           | 22                       |                                    |
| Roadway<br>Road Widths Lane Count                                                  |                                               |                                         |                                                           | 22                       |                                    |
| Base                                                                               | 2                                             |                                         |                                                           |                          |                                    |
| Subbase                                                                            | <u>}</u>                                      |                                         |                                                           |                          |                                    |
| Curves                                                                             |                                               | 7.8                                     |                                                           |                          |                                    |
| Crades                                                                             |                                               |                                         |                                                           |                          |                                    |
| Grades                                                                             |                                               |                                         |                                                           |                          |                                    |
| Guardrails                                                                         |                                               |                                         |                                                           |                          |                                    |
| Dumbloctring                                                                       |                                               |                                         |                                                           |                          |                                    |
| Rumblestrips                                                                       |                                               |                                         |                                                           |                          |                                    |
|                                                                                    |                                               |                                         |                                                           |                          |                                    |
|                                                                                    |                                               |                                         |                                                           |                          |                                    |
|                                                                                    |                                               |                                         |                                                           |                          |                                    |
|                                                                                    |                                               |                                         |                                                           |                          |                                    |
| Historic Projects                                                                  |                                               |                                         |                                                           |                          |                                    |
|                                                                                    |                                               | 2018: BRF 0183(1)                       |                                                           |                          |                                    |
|                                                                                    |                                               | 1984: Unknown                           | 04.15.                                                    |                          |                                    |
|                                                                                    | 1978: Unknown                                 | 1978: Unknown                           | 81: Unknown<br>1978: U                                    | Jnknown                  |                                    |
|                                                                                    | 0: SA 193                                     | 39: SA 1940: SA                         | 1946:                                                     | SA 1940: SA              |                                    |
|                                                                                    |                                               |                                         |                                                           |                          |                                    |
| Maintenance Garage                                                                 |                                               |                                         |                                                           |                          |                                    |
| <b>Speed Zone</b>                                                                  |                                               |                                         |                                                           |                          |                                    |
|                                                                                    |                                               |                                         |                                                           |                          |                                    |
| <b>Functional Class</b>                                                            | _                                             |                                         |                                                           | 5                        |                                    |
| (National Highway System                                                           |                                               |                                         |                                                           |                          |                                    |
| (Indional Ingiway System                                                           | •                                             |                                         |                                                           |                          |                                    |
| Limited Access Highway                                                             | /                                             |                                         |                                                           |                          |                                    |
| Customer Service Level                                                             |                                               |                                         |                                                           |                          |                                    |
|                                                                                    |                                               |                                         |                                                           |                          |                                    |
| Traffic Counters                                                                   |                                               |                                         |                                                           |                          |                                    |
|                                                                                    |                                               |                                         |                                                           | 1000                     |                                    |
| 2018                                                                               |                                               |                                         |                                                           | 1600                     |                                    |
| AADT 2017                                                                          |                                               |                                         |                                                           | 1633                     |                                    |
| 2010                                                                               |                                               |                                         |                                                           | 1667                     |                                    |
| 2014                                                                               |                                               |                                         |                                                           | 1700                     |                                    |
|                                                                                    | +                                             |                                         |                                                           |                          |                                    |
| 2018                                                                               | 3                                             |                                         |                                                           |                          |                                    |
| 2017                                                                               |                                               |                                         |                                                           |                          |                                    |
| Crash Locations 2016                                                               |                                               |                                         |                                                           |                          |                                    |
| 2015                                                                               |                                               |                                         |                                                           |                          |                                    |
| 2014                                                                               |                                               |                                         |                                                           |                          |                                    |
| Historic Projec                                                                    | ts<br>⊾Gravel                                 |                                         | nal Class<br>- Principal<br>terial 5 - Major<br>Collector | Curves Grades            |                                    |
| Retreatment Bituminous Concre                                                      | 0                                             |                                         | terial Collector<br>- Minor 6 - Minor<br>terial Collector | Leftgrade<br>Rightgrade  | up   Weigh-In-Motion               |
| Bituminous Mix Cold Plane and                                                      | Plant Mix                                     | Expressways                             |                                                           | Road Widths              | △ Short-Term, Unso<br>(counter ID) |
| Skinny Mix Bituminous Concre                                                       | ete Reclaimed Base and<br>Bituminous Concrete |                                         | d Zones                                                   |                          | AADT<br>(AADT)                     |