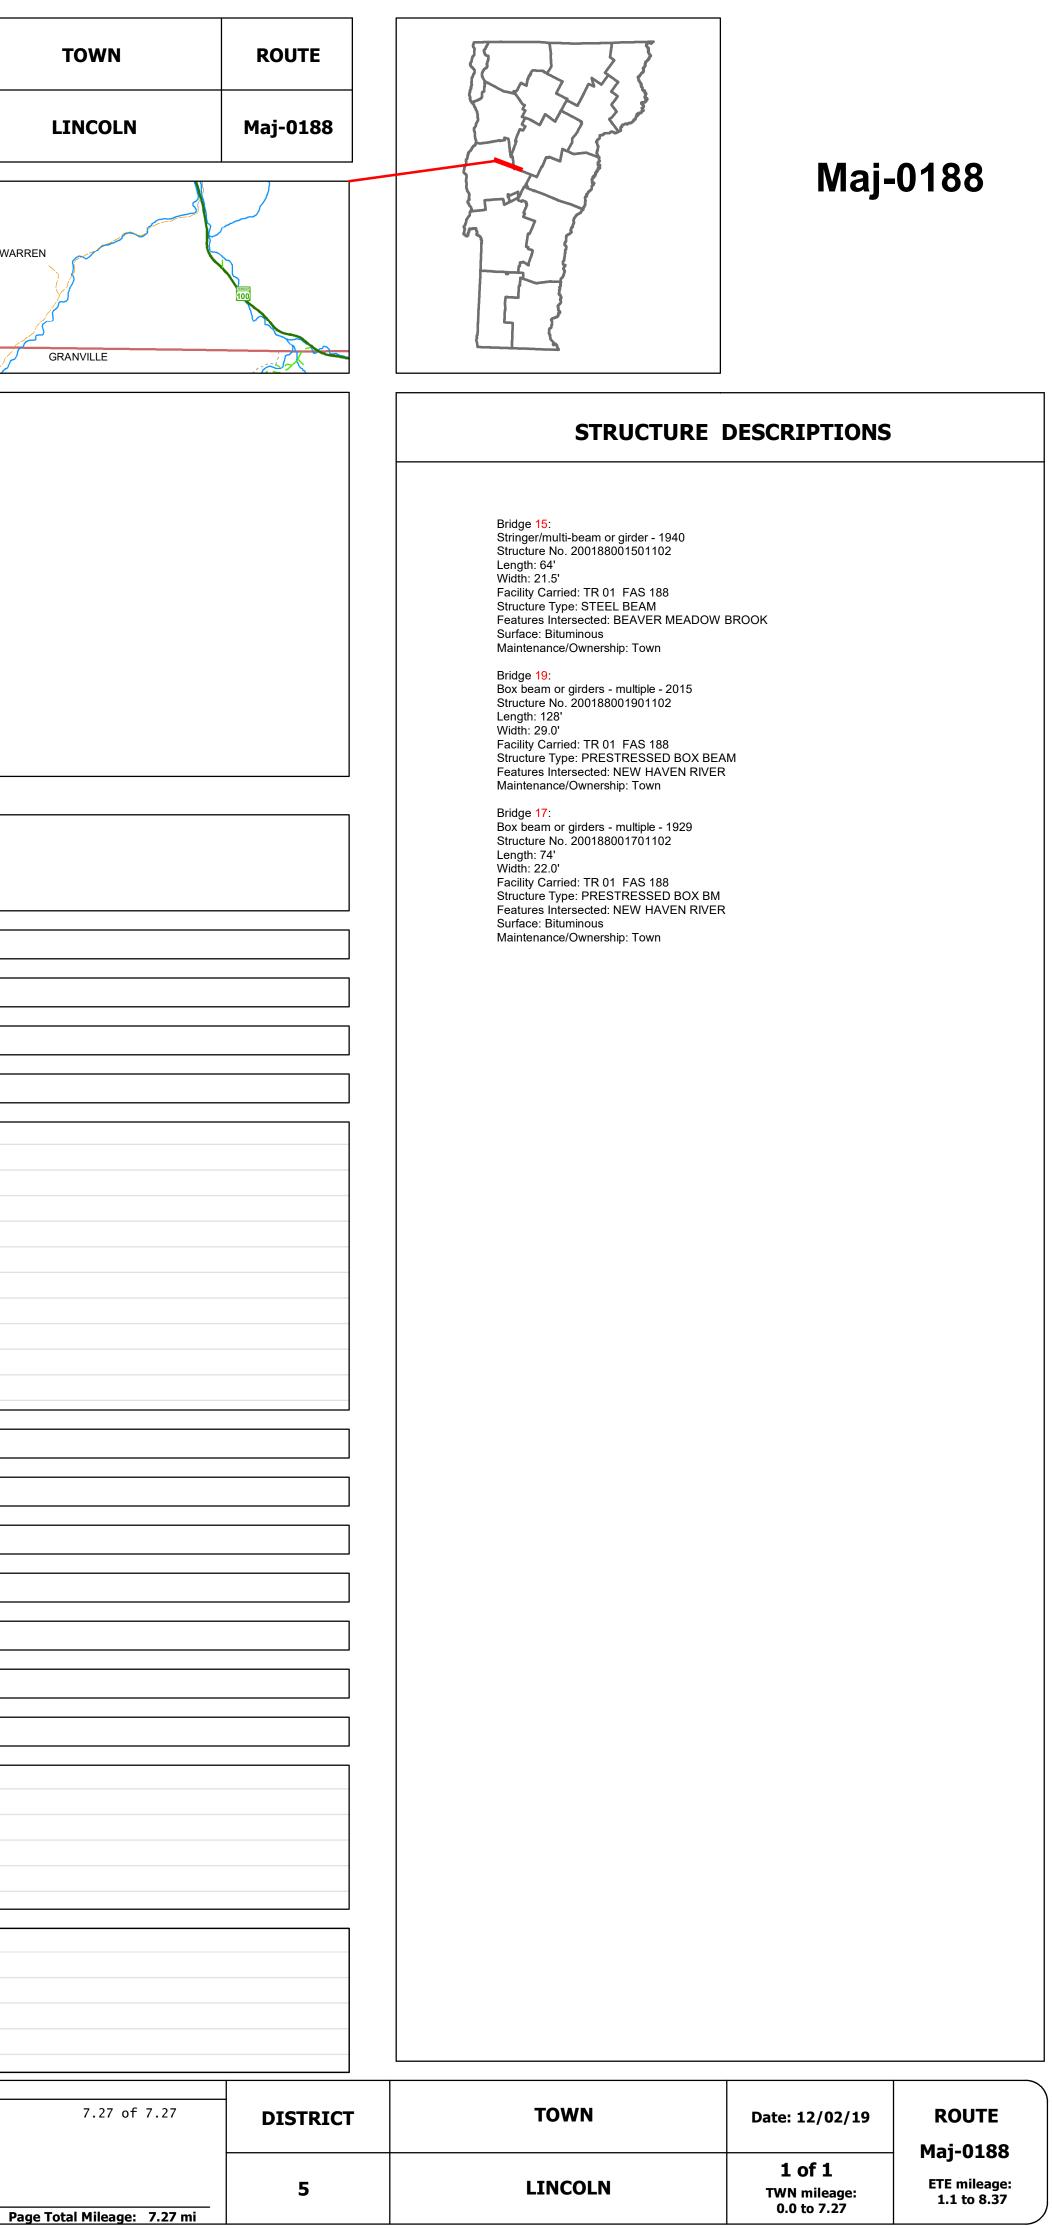

## **Route Log and Progress Chart**

| Base Map                                                                                                 |                                        | IIG                                                    |                                  |                                                                              |                                       |                       |                           |                   |
|----------------------------------------------------------------------------------------------------------|----------------------------------------|--------------------------------------------------------|----------------------------------|------------------------------------------------------------------------------|---------------------------------------|-----------------------|---------------------------|-------------------|
| N                                                                                                        |                                        |                                                        |                                  |                                                                              | LINCOLN                               |                       |                           | WARR              |
|                                                                                                          |                                        | BRISTOL                                                |                                  |                                                                              |                                       |                       |                           |                   |
| N                                                                                                        |                                        |                                                        |                                  |                                                                              | 3                                     | <b>3</b>              |                           |                   |
| 1 in = 0.6 miles                                                                                         | NEW HAVEN                              |                                                        |                                  |                                                                              |                                       |                       |                           |                   |
| • Stick Diagram                                                                                          | West Lincoln                           |                                                        | Lincoln                          |                                                                              |                                       |                       |                           |                   |
| Intersecting State Routes (excl.                                                                         |                                        |                                                        |                                  |                                                                              |                                       |                       |                           | UNCOL N<br>WARREN |
| Tramps/approaches)<br>Other Intersecting Highways, Ramps,<br>Approaches                                  |                                        |                                                        |                                  |                                                                              |                                       |                       |                           |                   |
| +++++ Railroad Crossings                                                                                 | (1+8)<br>(1+8)                         |                                                        | H3)                              | s (TH-17)                                                                    | H-24)                                 |                       |                           |                   |
| ) Secondary Structures                                                                                   | ans RD (Th<br>ans RD (Th<br>AGE HILL R |                                                        | EAMERY S                         | НАКР КР                                                                      | RAAY RD                               |                       |                           |                   |
| Divided State Highway<br>State Highway                                                                   | AIK                                    |                                                        |                                  |                                                                              | N N N N N N N N N N N N N N N N N N N |                       |                           |                   |
| Divided Town Highway     Town Highway                                                                    | ्रिक्त Isham Brook                     | Beaver<br>Meadow<br>Brook                              | (°                               |                                                                              | (z                                    |                       | Cota Brook Cota Brook     |                   |
| <ul> <li>Streams (Hydraulic Structure)</li> <li>Town Boundary</li> <li> Village/UC Boundaries</li> </ul> | ,<br>HILLRD (TH                        | Brook                                                  | НГГ К D (Т                       | LN RD (T)                                                                    | HL<br>N<br>OX                         |                       |                           |                   |
| <ul> <li> District Boundaries</li> <li> State/Town Highway Change</li> </ul>                             | YORKI                                  |                                                        | O O O O                          | ο<br>N<br>N                                                                  | GEARY                                 |                       |                           |                   |
| — — — — — — — — — — — — — — — — —                                                                        |                                        |                                                        | - 12144                          |                                                                              |                                       |                       |                           |                   |
| — Federal Urban Area Limits                                                                              | 0 ft                                   | 7583                                                   | 1246 11299<br>2038 12091<br>4414 | 7535<br>7794 1784(                                                           | 3285                                  |                       |                           | 838               |
| Scale: 1 INCH = 2,000 FEET                                                                               |                                        |                                                        |                                  |                                                                              |                                       |                       |                           |                   |
|                                                                                                          |                                        |                                                        | 2                                |                                                                              | •/                                    |                       |                           |                   |
| Travellane<br>Roadway                                                                                    | <                                      | 24                                                     |                                  | 2                                                                            | 20                                    | 24                    | 20                        |                   |
| Road Widths Lane Count<br>Base<br>Subbase                                                                |                                        |                                                        |                                  |                                                                              |                                       |                       |                           |                   |
| Subbase                                                                                                  |                                        |                                                        |                                  |                                                                              |                                       |                       |                           |                   |
| Curves                                                                                                   |                                        |                                                        | 23.9                             |                                                                              |                                       |                       |                           |                   |
| Grades                                                                                                   |                                        |                                                        |                                  |                                                                              |                                       |                       |                           |                   |
| Guardrails                                                                                               |                                        |                                                        |                                  |                                                                              |                                       |                       |                           |                   |
| Rumblestrips                                                                                             |                                        |                                                        |                                  |                                                                              |                                       |                       |                           |                   |
|                                                                                                          |                                        |                                                        |                                  |                                                                              |                                       |                       |                           |                   |
|                                                                                                          |                                        |                                                        |                                  |                                                                              |                                       |                       |                           |                   |
|                                                                                                          |                                        |                                                        |                                  |                                                                              |                                       |                       |                           |                   |
|                                                                                                          |                                        |                                                        |                                  |                                                                              |                                       |                       |                           |                   |
| Historic Projects                                                                                        |                                        |                                                        |                                  |                                                                              |                                       |                       |                           |                   |
|                                                                                                          |                                        |                                                        | 2015: BRF 0188(8)                |                                                                              |                                       |                       |                           |                   |
|                                                                                                          |                                        |                                                        | 1983: Unknown<br>73: SA          | 1983: Unknown<br>1977: Unknown 1984: Unknown                                 | 1987: Unknown                         |                       |                           |                   |
|                                                                                                          | 1976: Unknown                          | 1949: SA                                               |                                  | 1974: SA                                                                     | 1973: SA                              |                       |                           |                   |
|                                                                                                          | 1948: SA                               |                                                        | 1948: SA 1950                    | ): SA 1951: SA                                                               | 1966: SA                              |                       | 1948: SA                  |                   |
| Maintenance Garage                                                                                       |                                        |                                                        |                                  |                                                                              |                                       |                       |                           |                   |
| Speed Zone                                                                                               |                                        |                                                        |                                  |                                                                              |                                       |                       |                           |                   |
| Functional Class                                                                                         |                                        |                                                        |                                  | 5                                                                            |                                       |                       |                           |                   |
|                                                                                                          |                                        |                                                        |                                  |                                                                              |                                       |                       |                           |                   |
| National Highway System                                                                                  |                                        |                                                        |                                  |                                                                              |                                       |                       |                           |                   |
| Limited Access Highway                                                                                   | ,                                      |                                                        |                                  |                                                                              |                                       |                       |                           |                   |
| Customer Service Level                                                                                   |                                        |                                                        |                                  |                                                                              |                                       |                       |                           |                   |
| Traffic Counters                                                                                         |                                        |                                                        |                                  |                                                                              |                                       |                       |                           |                   |
|                                                                                                          |                                        | 1000                                                   |                                  |                                                                              |                                       | 200                   |                           |                   |
| 2018                                                                                                     |                                        | 1900<br>1900                                           | 1300<br>1300                     | ×                                                                            |                                       | <u>390</u><br>400     |                           | <b>→</b>          |
| 2017<br>AADT 2016                                                                                        |                                        | 1900                                                   | 1267                             | ×                                                                            |                                       | 370                   |                           |                   |
| 2015                                                                                                     |                                        | 1900<br>1900                                           | 1233                             | →                                                                            |                                       | 340 310               |                           |                   |
| 2014                                                                                                     | · •                                    |                                                        | → <b>→</b>                       | ><                                                                           |                                       |                       |                           | →<br>             |
| 2018                                                                                                     | HCL                                    |                                                        |                                  |                                                                              |                                       |                       |                           |                   |
| 2017                                                                                                     | Section                                |                                                        | No. 147                          |                                                                              |                                       |                       |                           |                   |
| Crash Locations 2016                                                                                     |                                        |                                                        |                                  |                                                                              |                                       |                       |                           |                   |
| 2013                                                                                                     |                                        |                                                        |                                  |                                                                              |                                       |                       |                           |                   |
| Historic Project                                                                                         |                                        | Functional Class                                       | Traffic C<br>Irves Grades        | Crash Locations       Crash Locations       Eatal       Property Damage Only | Mileage by Func                       | tional Class By Sheet |                           | y Town By Sheet   |
| Retreatment Bituminous Concre                                                                            | ete Surface Treated System<br>2 - Oth  | Arterial Collector<br>er 4 - Minor 6 - Minor (degrees) | Leftgrade up                     | Injury         Unknown Crash Type                                            | 0188 5 - Major Collector              |                       | 7.270 LINCOLN - S01880110 |                   |
| Bituminous Mix Cold Plane and                                                                            | ☐ Plant Mix Expres                     | sways                                                  | Road Widths (counter ID)         | High Crash Locations (HCL's)<br>Sections (& Intersections)                   |                                       |                       |                           |                   |
|                                                                                                          |                                        | CO 35 40 45 50 55 60 65                                | (ft) AAD                         | T) 1 - 100 (1 - 10) 301 - 400 (31 - 40                                       | )                                     | Dens Takal Mile 7     | 270 mi                    |                   |
| Indicated plans available - http://vtransmap01.a                                                         |                                        | and Intermodal Development Division - Mappin           |                                  |                                                                              | <u>۳</u>                              | Page Total Mileage: 7 | .270 mi                   | Pag               |