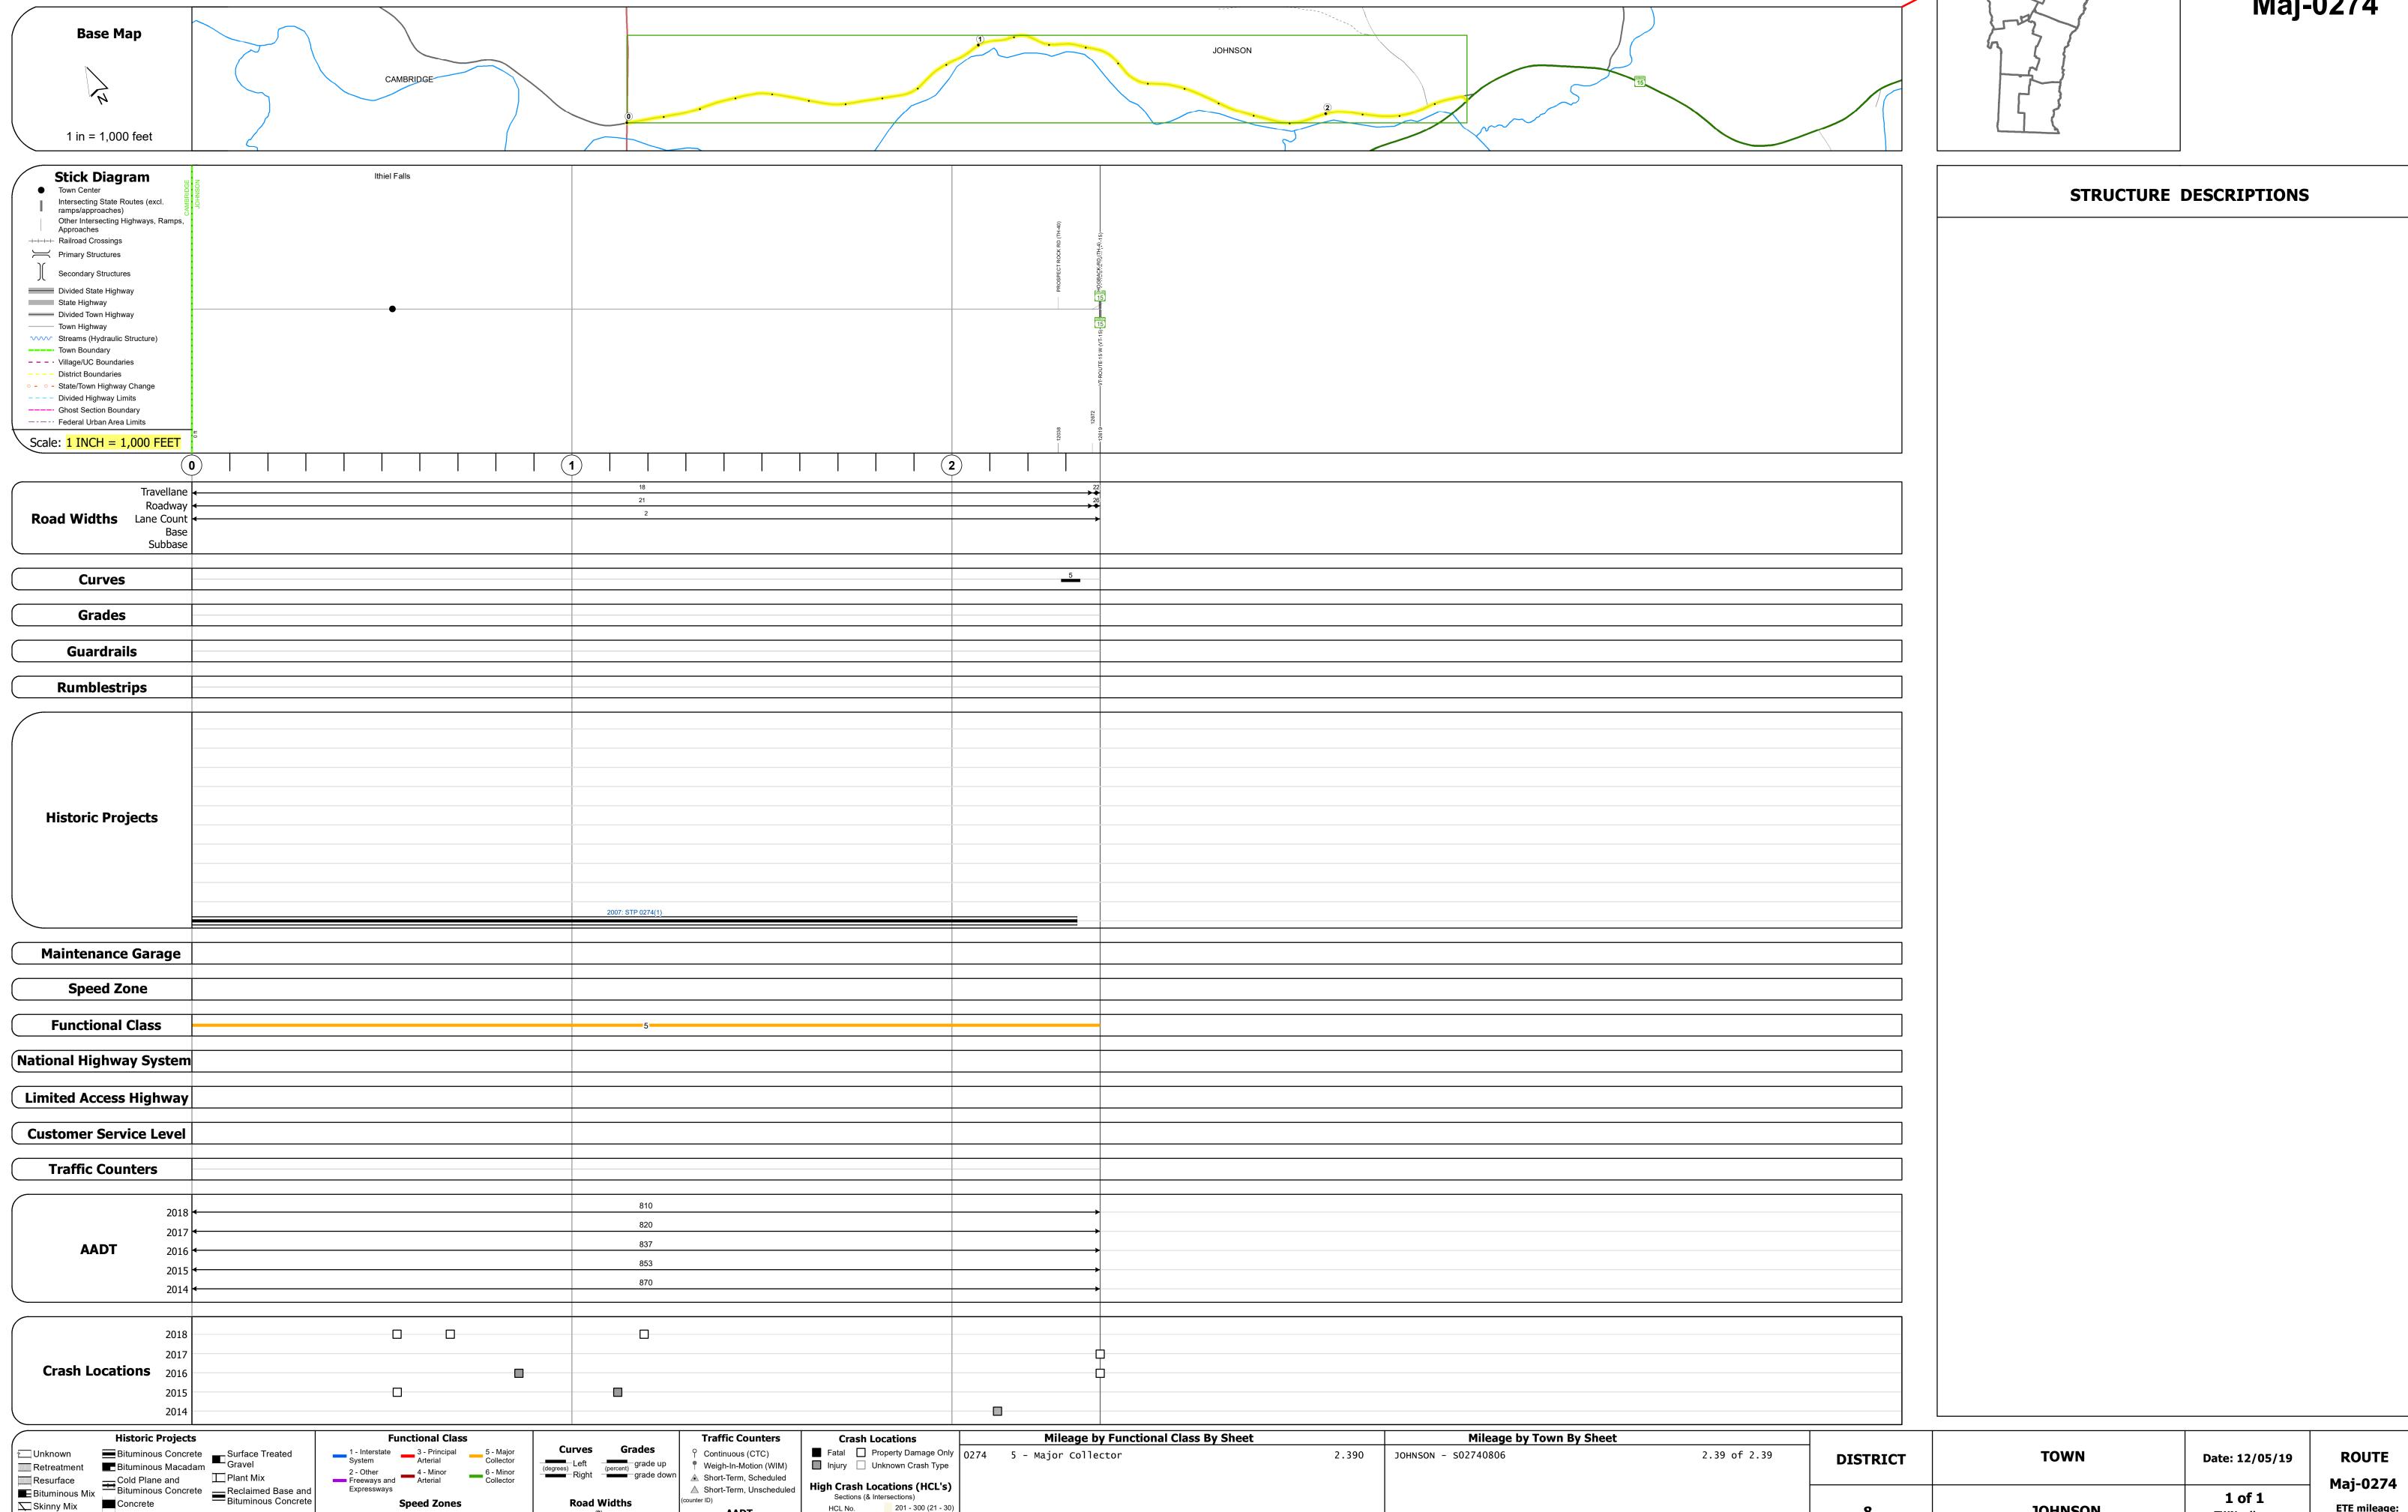

## **Route Log and Progress Chart**

High Crash Locations (HCL's)

HCL No. 201 - 300 (21 - 30)

1 - 100 (1 - 10) 301 - 400 (31 - 40)

△ Short-Term, Unscheduled

**DRAFT** Please Note: Errors and Omissions May Exist. Contact the VTrans Mapping Section with questions or concerns.

**DISTRICT TOWN ROUTE** Maj-0274 **JOHNSON** 

Page Total Mileage: 2.39 mi

Maj-0274

1 of 1

TWN mileage:

0.0 to 2.39

**JOHNSON** 

ETE mileage: 2.24 to 4.63

Page Total Mileage: 2.390 mi

Skinny Mix Concrete

Bituminous Seal Gravel