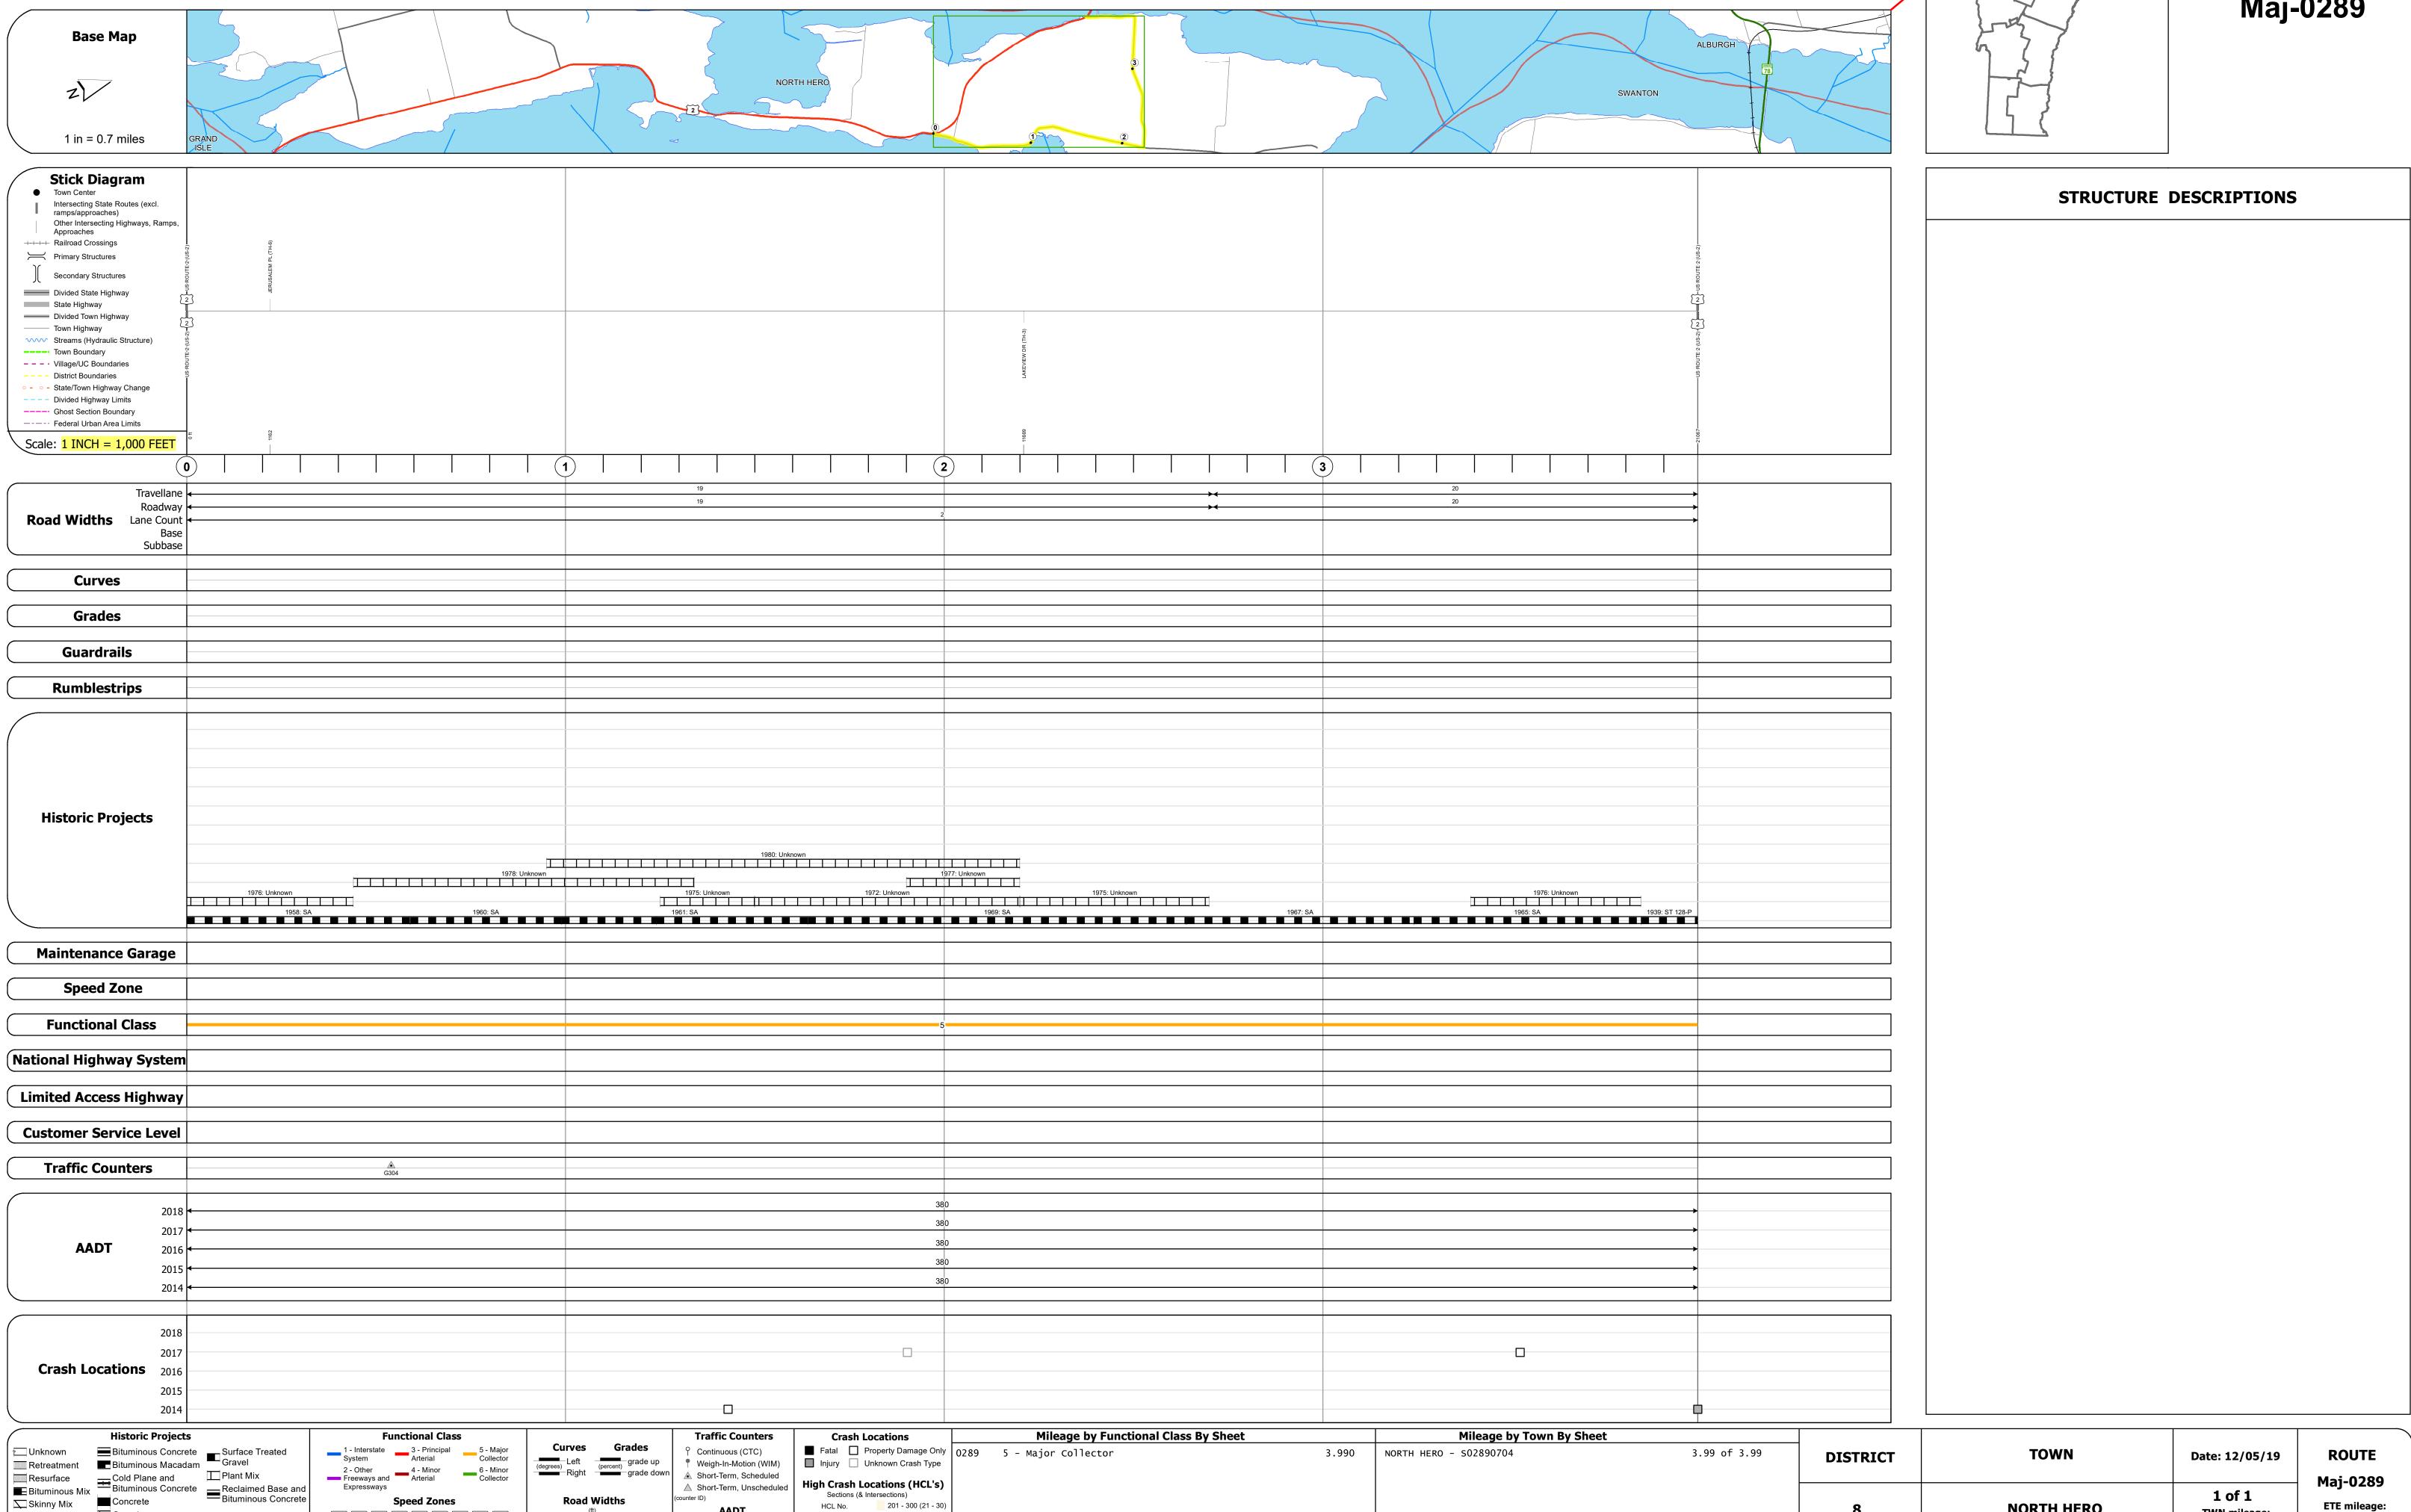

## **Route Log and Progress Chart**

HCL No. 201 - 300 (21 - 30)

1 - 100 (1 - 10) 301 - 400 (31 - 40)

**DRAFT** Please Note: Errors and Omissions May Exist. Contact the VTrans Mapping Section with questions or concerns.

**DISTRICT TOWN ROUTE NORTH HERO** Maj-0289

Page Total Mileage: 3.99 mi

Maj-0289

ETE mileage:

0.0 to 3.99

TWN mileage:

0.0 to 3.99

**NORTH HERO** 

Page Total Mileage: 3.990 mi