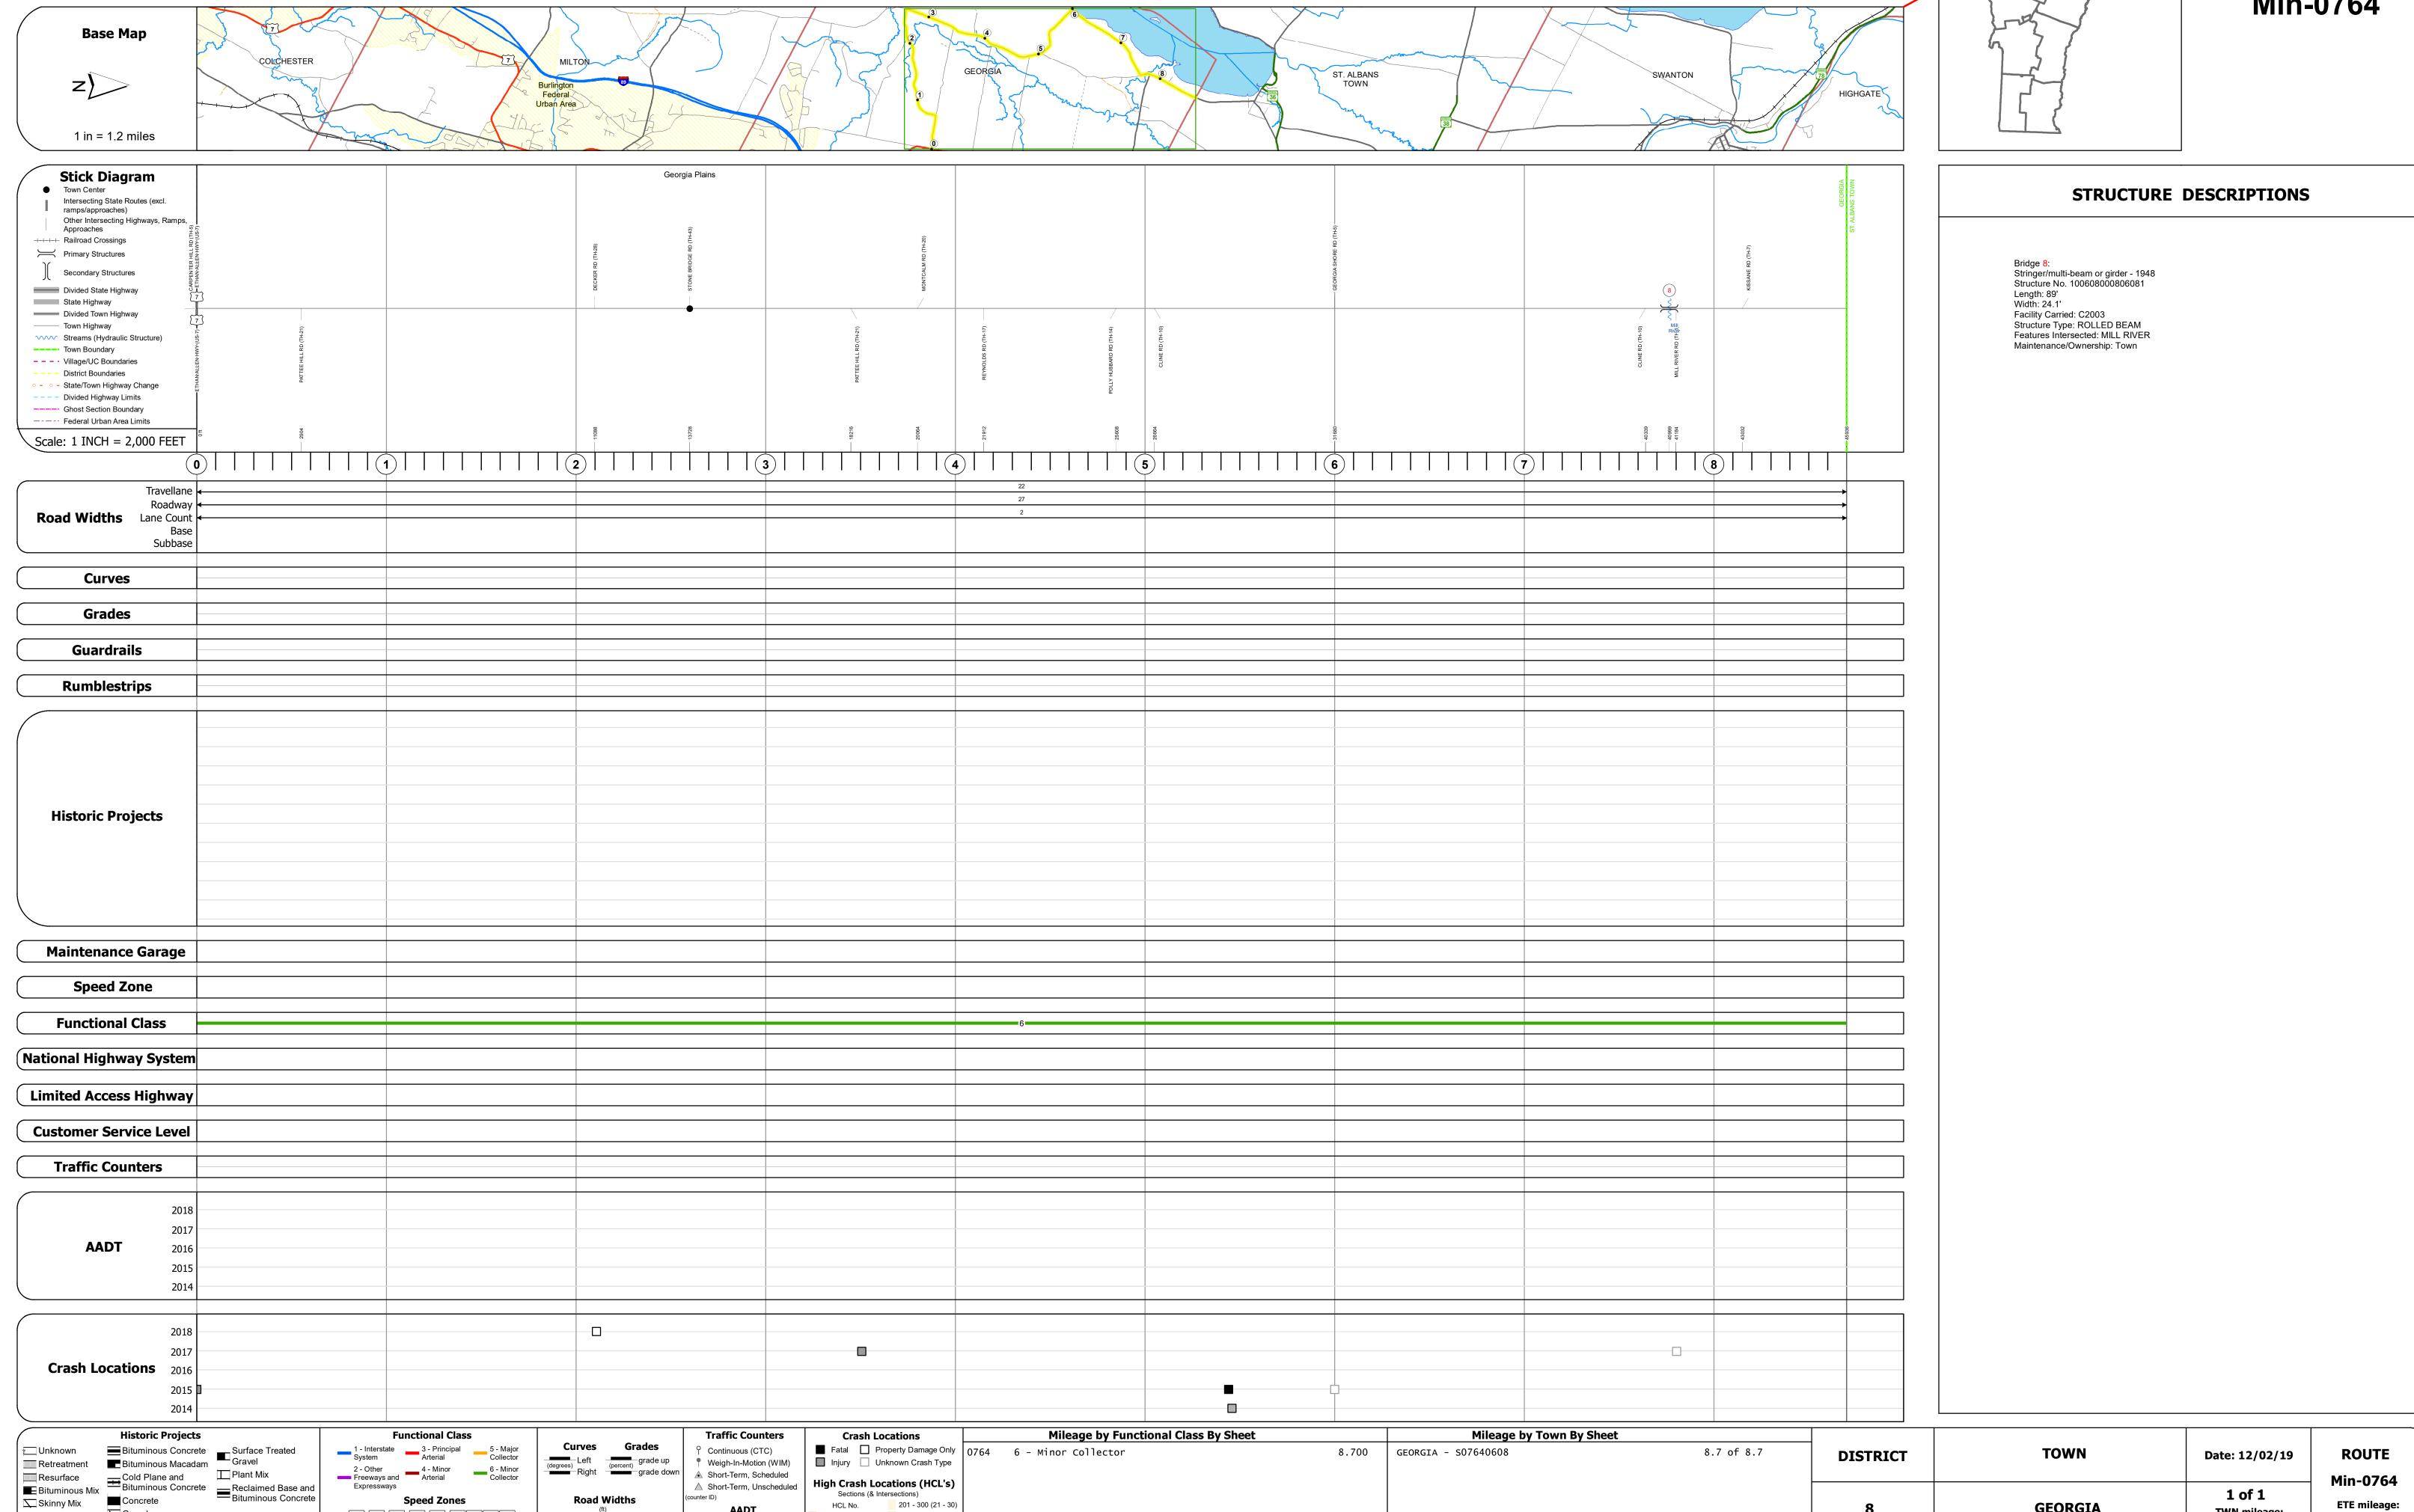

## Base Map COLCHESTER z 1 in = 1.2 miles Stick Diagram Intersecting State Routes (excl. ramps/approaches) Other Intersecting Highways, Ramps, +++++ Railroad Crossings Primary Structures Secondary Structures Divided State Highway State Highway Divided Town Highway ——— Town Highway Streams (Hydraulic Structure)

## **Route Log and Progress Chart**

High Crash Locations (HCL's)

1 - 100 (1 - 10) 301 - 400 (31 - 40)

△ Short-Term, Unscheduled

**DRAFT** Please Note: Errors and Omissions May Exist. Contact the VTrans Mapping Section with questions or concerns.

**DISTRICT TOWN ROUTE GEORGIA** Min-0764

Page Total Mileage: 8.7 mi

Min-0764

1 of 1

TWN mileage:

0.0 to 8.7

**GEORGIA** 

ETE mileage:

0.0 to 8.7

Page Total Mileage: 8.700 mi