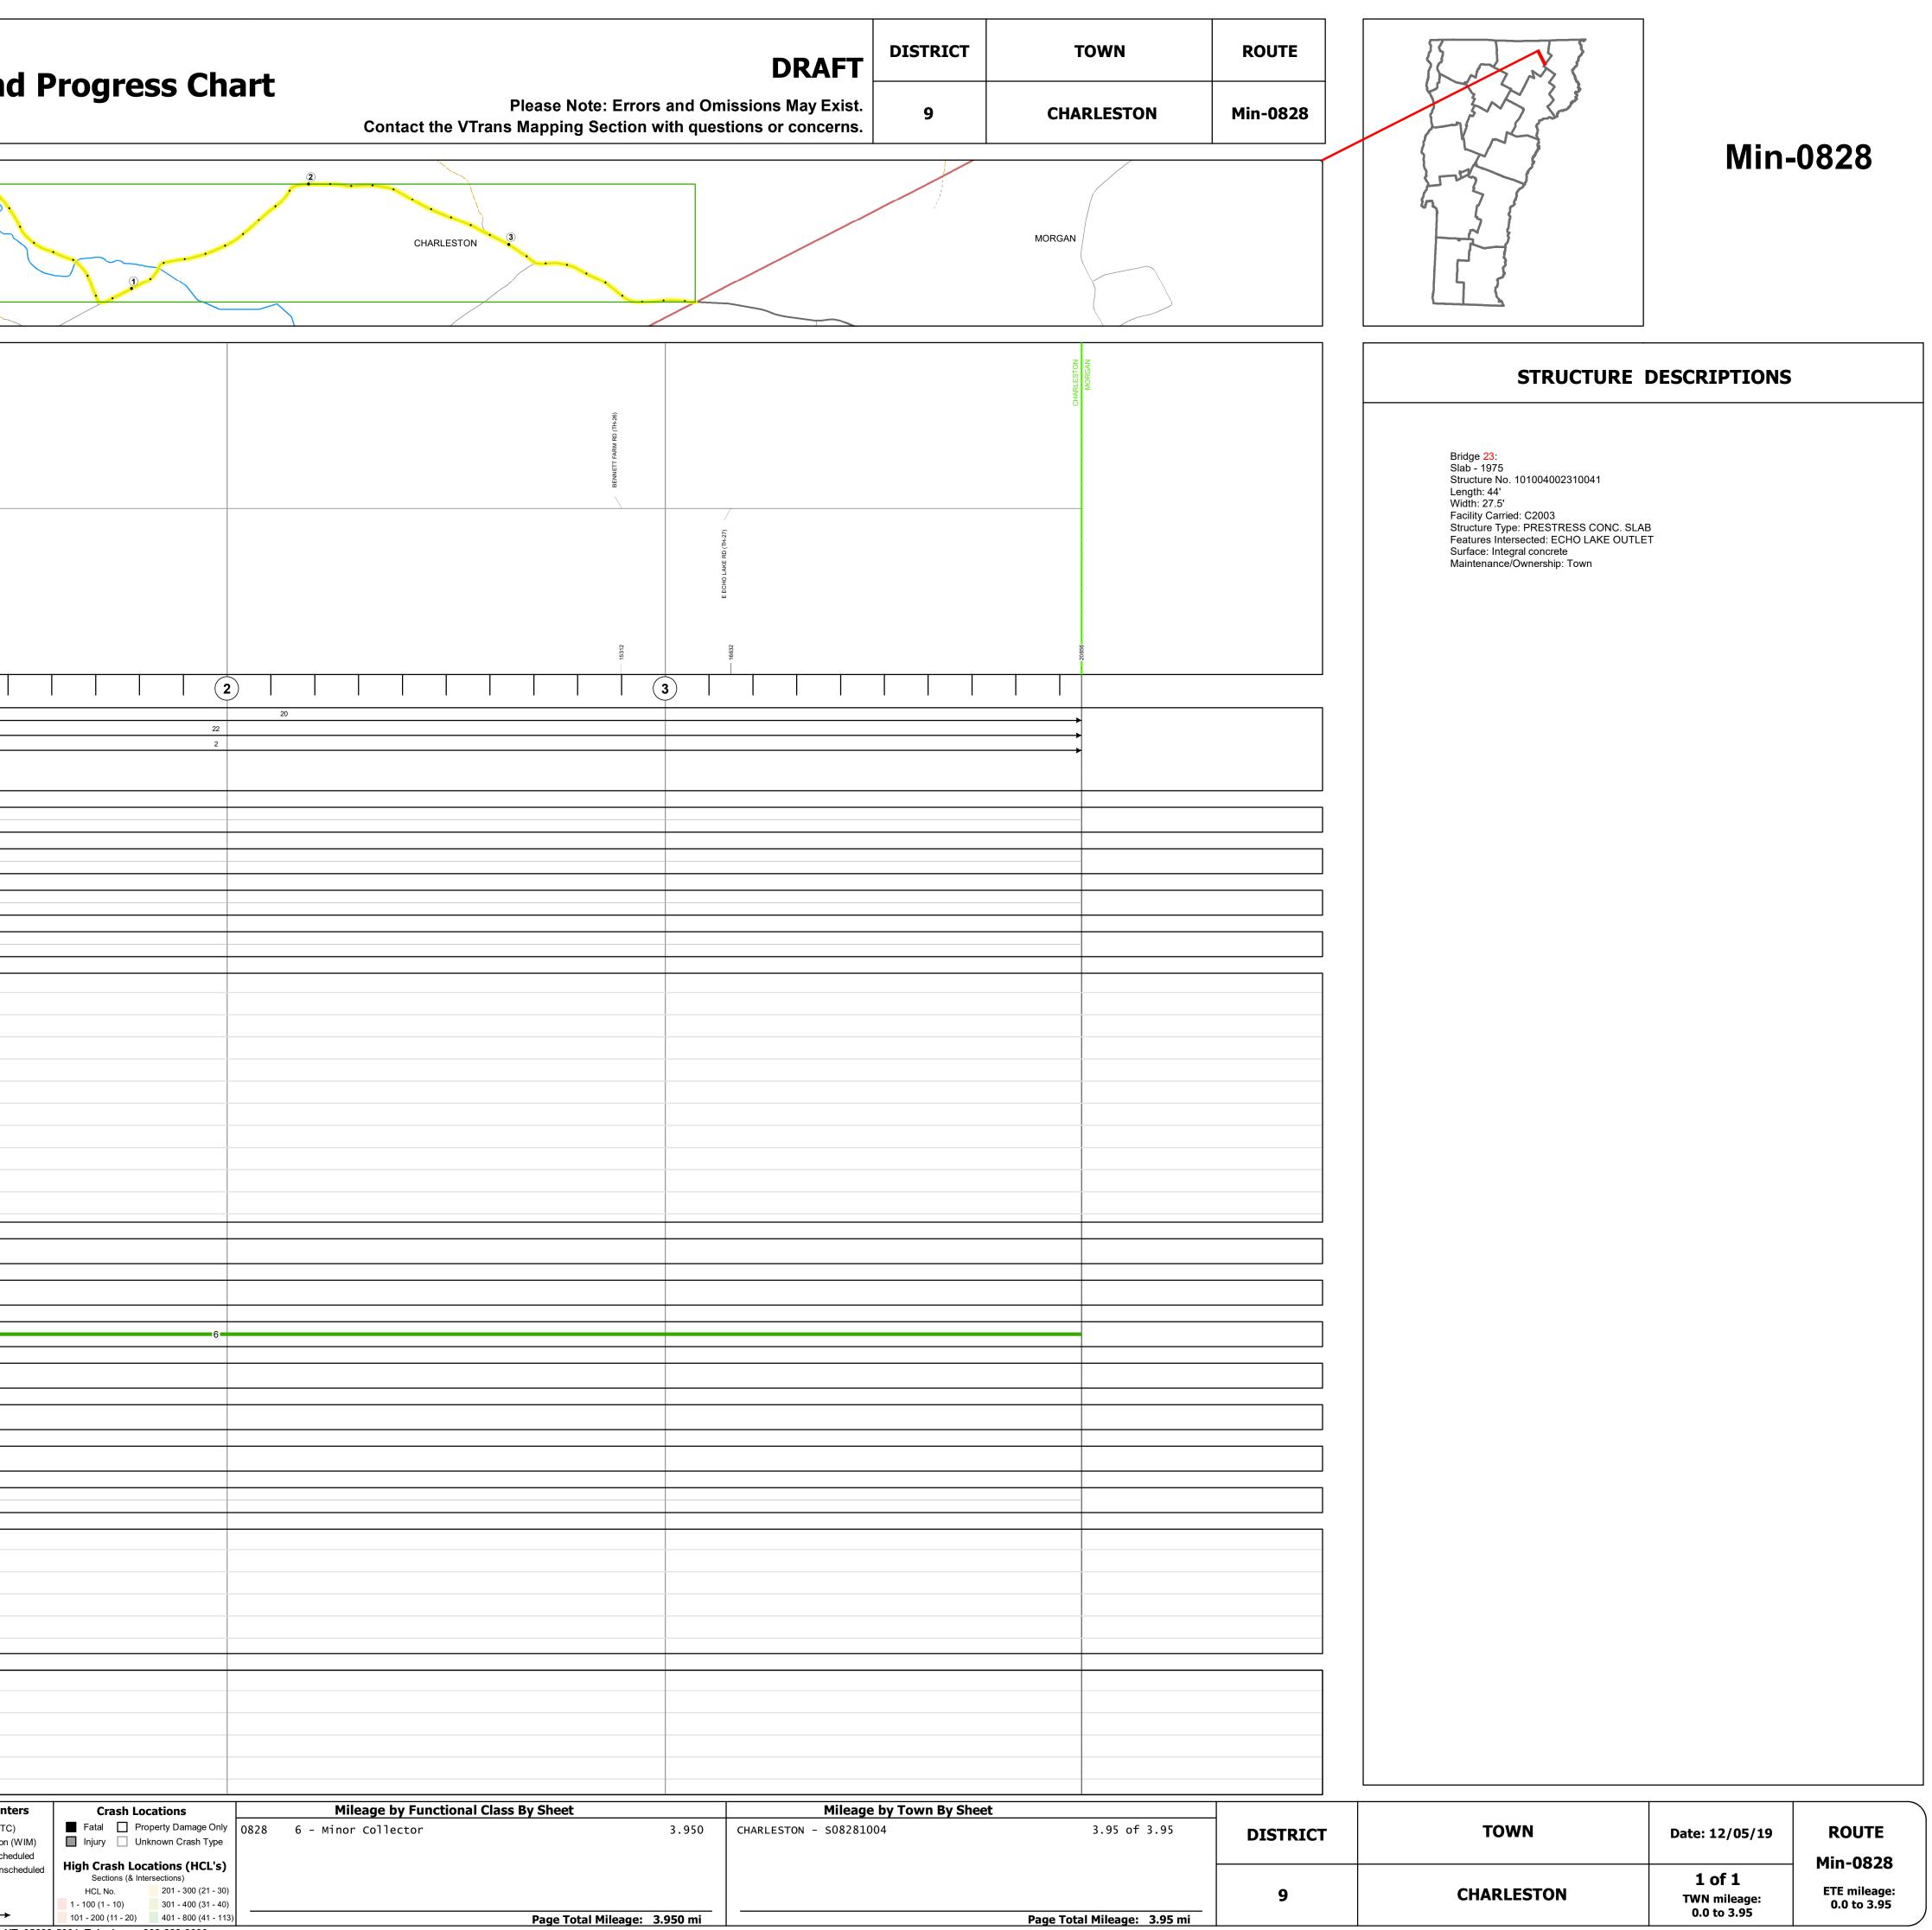

## **Route Log and**

| Base Map                                                                                                                |                                          | T                                   | $\geq$                                                        |                                                  | ~~~~~~~~~~~~~~~~~~~~~~~~~~~~~~~~~~~~~~~ |                                                                |
|-------------------------------------------------------------------------------------------------------------------------|------------------------------------------|-------------------------------------|---------------------------------------------------------------|--------------------------------------------------|-----------------------------------------|----------------------------------------------------------------|
|                                                                                                                         |                                          |                                     |                                                               |                                                  | 5550                                    |                                                                |
| ~                                                                                                                       |                                          |                                     |                                                               | <u>n</u> /                                       |                                         |                                                                |
|                                                                                                                         | $\mathbf{N}$                             |                                     |                                                               | 7                                                |                                         |                                                                |
| 1 in = 2,000 feet                                                                                                       | BRIGHTON                                 |                                     | $\label{eq:lagrange}$                                         |                                                  |                                         |                                                                |
| Stick Diagram                                                                                                           | <u> </u>                                 |                                     |                                                               |                                                  |                                         |                                                                |
| <ul> <li>Town Center</li> <li>Intersecting State Routes (excl. ramps/approaches)</li> </ul>                             |                                          |                                     |                                                               |                                                  |                                         |                                                                |
| Other Intersecting Highways, Ramps,<br>Approaches                                                                       | 69)                                      |                                     |                                                               |                                                  |                                         |                                                                |
| Primary Structures                                                                                                      | TE:105 (VT-1                             |                                     |                                                               |                                                  |                                         |                                                                |
| Secondary Structures Divided State Highway                                                                              | -01-<br>                                 |                                     |                                                               |                                                  | (23)                                    |                                                                |
| Divided Town Highway                                                                                                    | <b>•</b><br>TRUET<br>105                 |                                     |                                                               |                                                  |                                         |                                                                |
| Town Highway     Streams (Hydraulic Structure)     Town Boundary                                                        | о UTE-105- (VT-105) —<br>МІЦL ST (TH-47) |                                     |                                                               | CHURCH HILL RD (TH-33)<br>E ECHO LAKE RD (TH-33) |                                         |                                                                |
| <ul> <li>– – – Village/UC Boundaries</li> <li>– – – District Boundaries</li> </ul>                                      | MILL                                     |                                     |                                                               | и иссн нисс                                      |                                         |                                                                |
| <ul> <li>- • - State/Town Highway Change</li> <li> Divided Highway Limits</li> <li> • Ghost Section Boundary</li> </ul> |                                          |                                     |                                                               | Υ m                                              |                                         |                                                                |
| Federal Urban Area Limits                                                                                               | 0 ft<br>792                              |                                     |                                                               | 4382 4488                                        | 00                                      |                                                                |
| Scale: 1 INCH = 1,000 FEET                                                                                              | 0                                        |                                     |                                                               |                                                  |                                         |                                                                |
| Travellane                                                                                                              |                                          |                                     |                                                               |                                                  |                                         |                                                                |
| Road Widths Lane Count                                                                                                  | <                                        |                                     |                                                               |                                                  |                                         |                                                                |
| Base                                                                                                                    |                                          |                                     |                                                               |                                                  |                                         |                                                                |
| Curves                                                                                                                  |                                          |                                     |                                                               |                                                  |                                         |                                                                |
|                                                                                                                         |                                          |                                     |                                                               |                                                  |                                         |                                                                |
| Grades                                                                                                                  |                                          |                                     |                                                               |                                                  |                                         |                                                                |
| Guardrails                                                                                                              |                                          |                                     |                                                               |                                                  |                                         |                                                                |
| Rumblestrips                                                                                                            |                                          |                                     |                                                               |                                                  |                                         |                                                                |
|                                                                                                                         |                                          |                                     |                                                               |                                                  |                                         |                                                                |
|                                                                                                                         |                                          |                                     |                                                               |                                                  |                                         |                                                                |
|                                                                                                                         |                                          |                                     |                                                               |                                                  |                                         |                                                                |
|                                                                                                                         |                                          |                                     |                                                               |                                                  |                                         |                                                                |
| Historic Projects                                                                                                       |                                          |                                     |                                                               |                                                  |                                         |                                                                |
|                                                                                                                         |                                          |                                     |                                                               |                                                  |                                         |                                                                |
|                                                                                                                         |                                          |                                     |                                                               |                                                  |                                         |                                                                |
|                                                                                                                         |                                          |                                     |                                                               |                                                  |                                         |                                                                |
| Maintenance Garage                                                                                                      |                                          |                                     |                                                               |                                                  |                                         |                                                                |
|                                                                                                                         |                                          |                                     |                                                               |                                                  |                                         |                                                                |
| Speed Zone                                                                                                              |                                          |                                     |                                                               |                                                  |                                         |                                                                |
| <b>Functional Class</b>                                                                                                 |                                          |                                     |                                                               |                                                  |                                         |                                                                |
| National Highway System                                                                                                 | 1                                        |                                     |                                                               |                                                  |                                         |                                                                |
| Limited Access Highway                                                                                                  |                                          |                                     |                                                               |                                                  |                                         |                                                                |
| Customer Service Level                                                                                                  |                                          |                                     |                                                               |                                                  |                                         |                                                                |
|                                                                                                                         |                                          |                                     |                                                               |                                                  |                                         |                                                                |
| Traffic Counters                                                                                                        |                                          |                                     |                                                               |                                                  |                                         |                                                                |
| 2018                                                                                                                    |                                          |                                     |                                                               |                                                  |                                         |                                                                |
| 2017<br>AADT 2016                                                                                                       |                                          |                                     |                                                               |                                                  |                                         |                                                                |
| 2015                                                                                                                    |                                          |                                     |                                                               |                                                  |                                         |                                                                |
| 2014                                                                                                                    |                                          |                                     |                                                               |                                                  |                                         |                                                                |
| 2018                                                                                                                    |                                          |                                     |                                                               |                                                  |                                         |                                                                |
| 2017<br>Crash Locations                                                                                                 |                                          |                                     |                                                               |                                                  |                                         |                                                                |
| Crash Locations 2016                                                                                                    |                                          |                                     |                                                               |                                                  |                                         |                                                                |
| 2014                                                                                                                    |                                          |                                     |                                                               |                                                  |                                         |                                                                |
| Historic Project                                                                                                        |                                          | 1 - Interstate                      | 3 - Principal<br>Arterial                                     |                                                  | Curves Grades                           | <b>Traffic Count</b><br><sup>γ</sup> Continuous (CTC           |
| Retreatment Bituminous Macad                                                                                            | dam <sup>■</sup> Gravel<br>∏ Plant Mix   | System<br>2 - Other<br>Freeways and | 4 - Minor                                                     | Collector                                        | Leftgrade up<br>Rightgrade dow          | ♥         Weigh-In-Motion           ▲         Short-Term, Sche |
| Bituminous Mix<br>Skinny Mix<br>Bituminous Concrete                                                                     | Reclaimed Base and Bituminous Concrete   | Expressways                         | Speed Zones                                                   |                                                  | Road Widths                             | Short-Term, Unso<br>(counter ID)                               |
| Bituminous Seal Gravel                                                                                                  | ant state vt.us/m/dnr/Dlwebstore/        | LIMIT LIMIT LIMIT                   | ED SPEED SPEED SPEED SPEED SPEED LIMIT LIMIT LIMIT LIMIT 1015 |                                                  | (ft)                                    | AADT<br>(AADT)                                                 |

For More Information Contact - Vermont Agency of Transportation, Policy, Planning and Intermodal Development Division - Mapping Section, 1 National Life Drive, Montpelier, VT 05633-5001 Telephone: 802-828-2600.