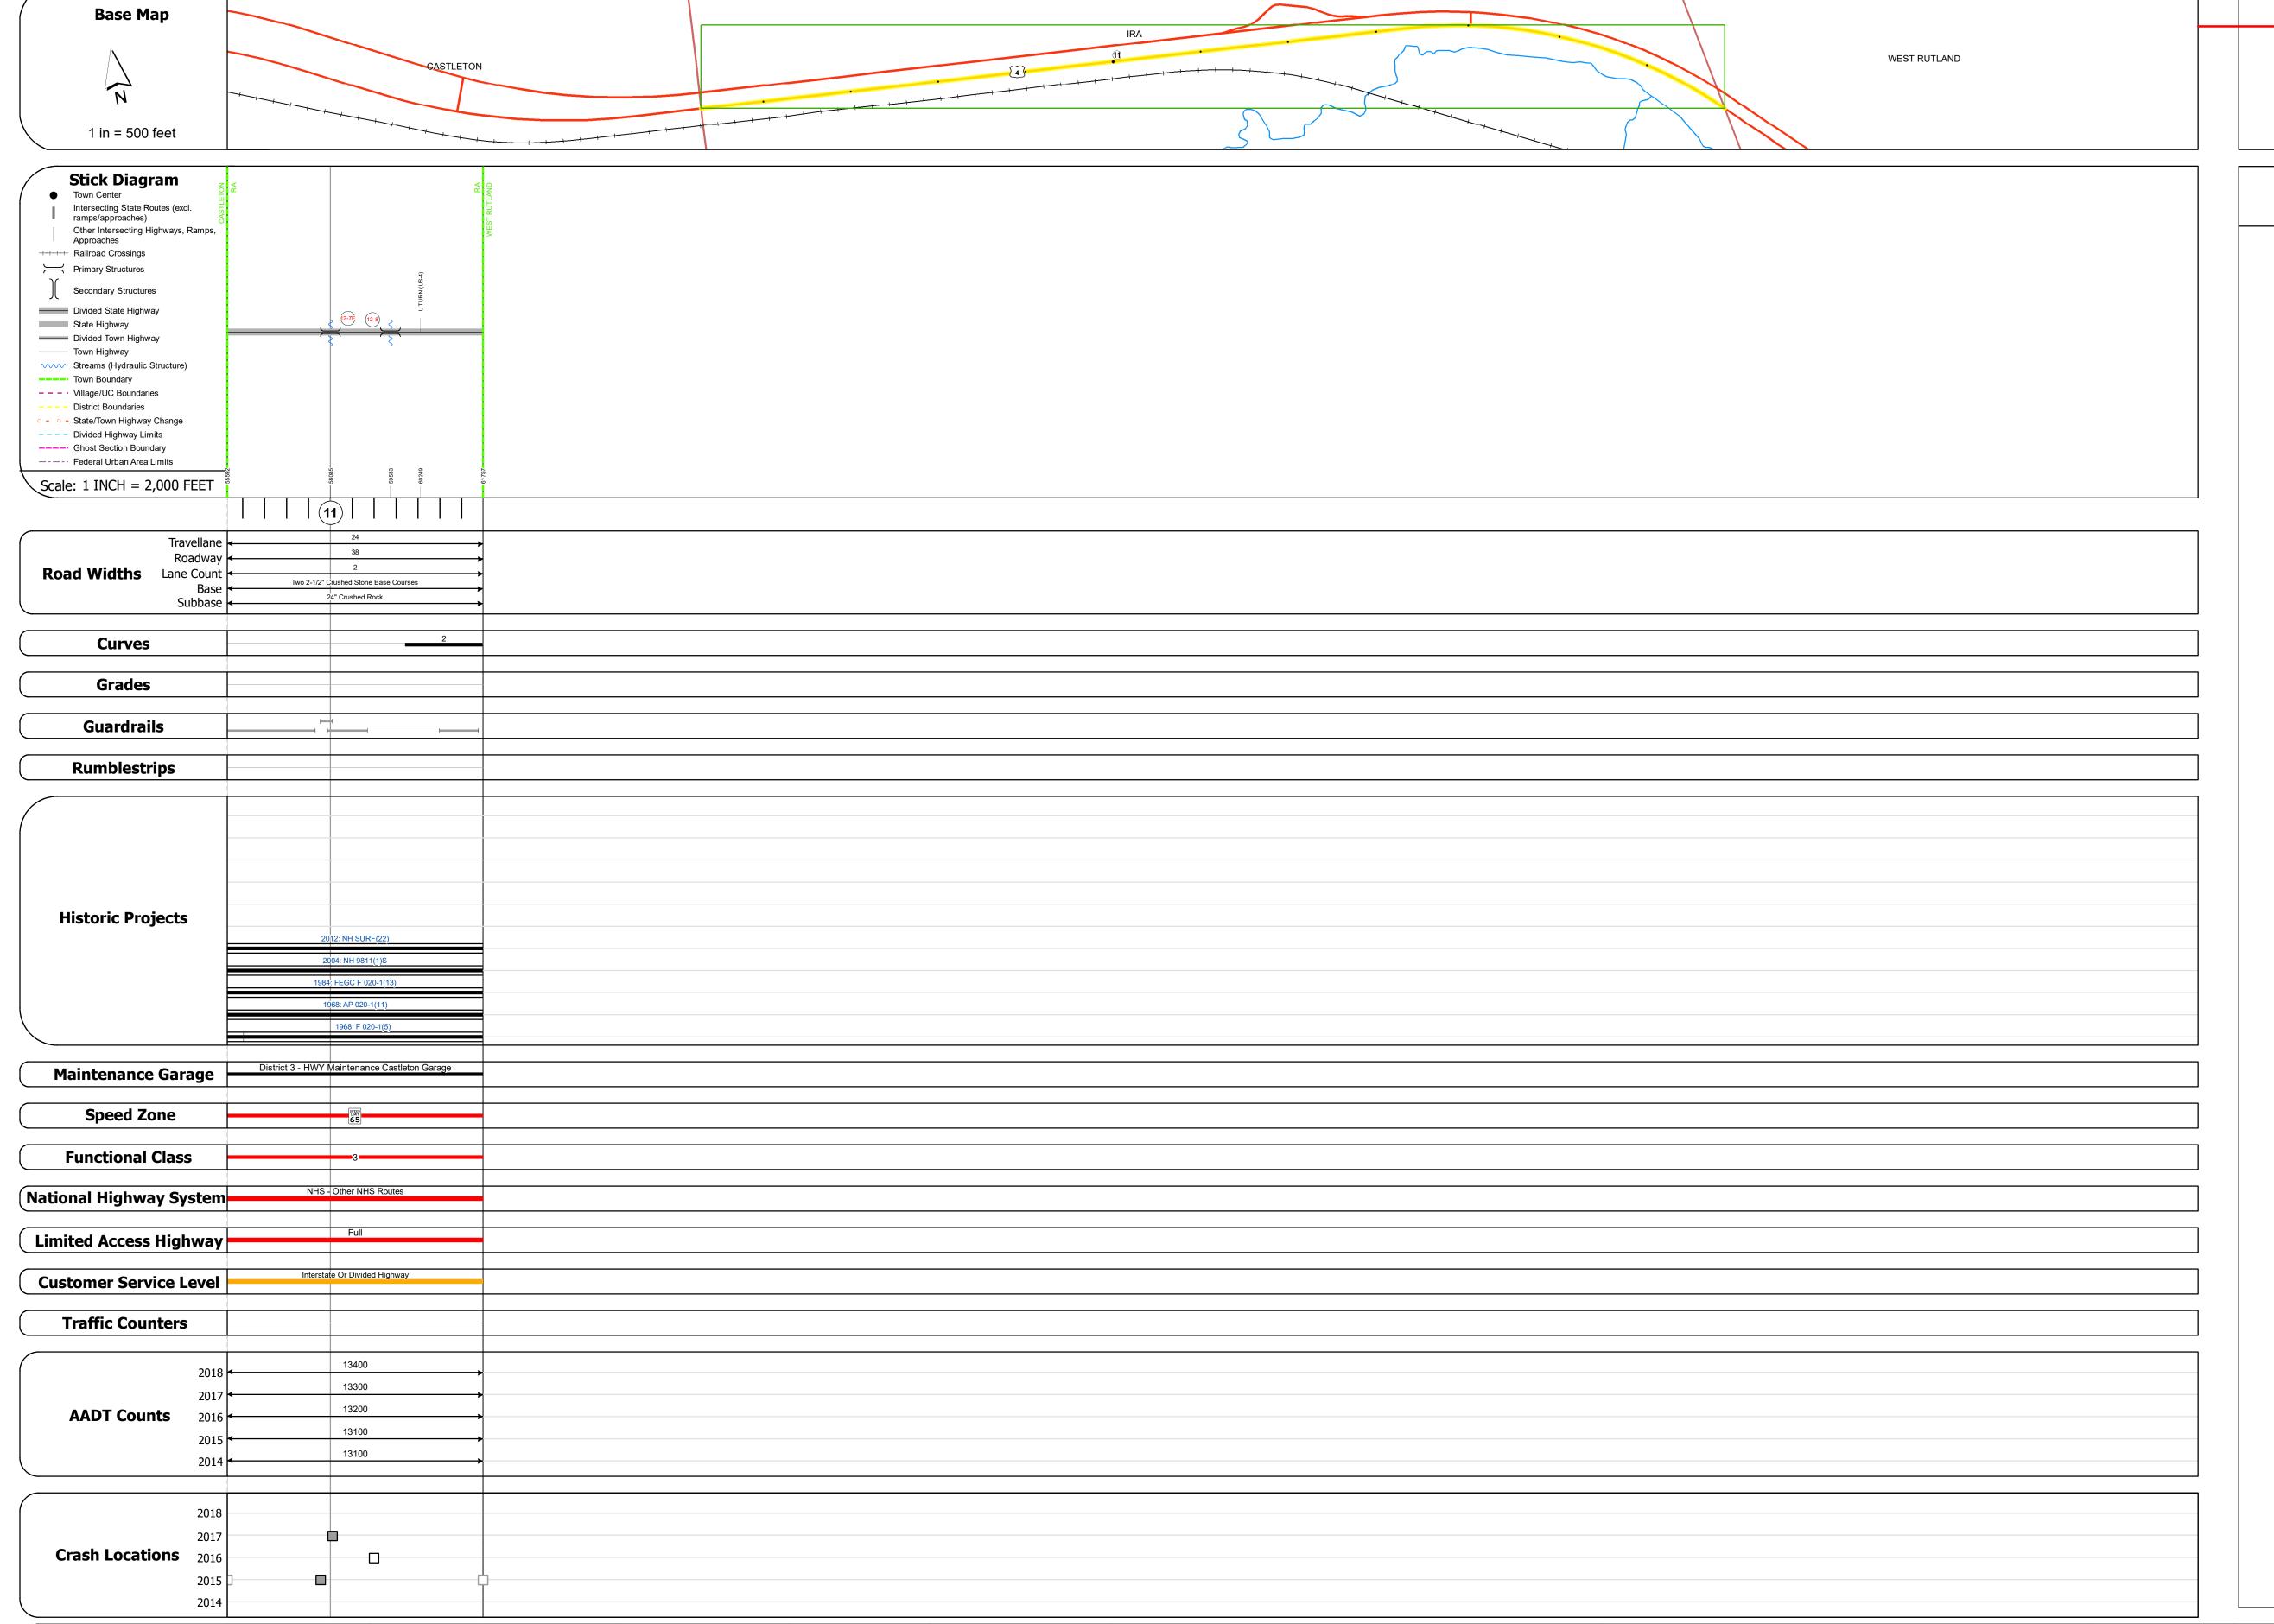

## **Route Log and Progress Chart**

**DRAFT** Please Note: Errors and Omissions May Exist. Contact the VTrans Mapping Section with questions or concerns.

**DISTRICT TOWN ROUTE** IRA US-4

Culvert 12-7E: Culvert - 1968 Structure No. 300020127E11091 Length: 6' Under Clearance: 6.0' Facility Carried: US4 Structure Type: ACCGMPP Features Intersected: BROOK Maintenance: State Culvert 12-8: Culvert - 1968 Structure No. 30002012-811091 Length: 6'

Under Clearance: 4.0' Facility Carried: US4 Structure Type: ACCGMPPA Features Intersected: BROOK Maintenance: State

**TOWN** 

IRA

1 - Interstate
System
2 - Other
Freeways and
3 - Principal
Arterial
4 - Minor
Arterial

Traffic Counters

Weigh-In-Motion (WIM)

Continuous (CTC)

▲ Short-Term, Scheduled

△ Short-Term, Unscheduled

Left — grade up

(degrees) Right — grade down

**Crash Locations** 

■ Injury □ Unknown Crash Type

High Crash Locations (HCL's)

HCL No. 201 - 300 (21 - 30

1 - 100 (1 - 10) 301 - 400 (31 - 40)

■ Fatal □ Property Damage Only 020-1 3 - Other Principal Arterial

Mileage by Functional Class By Sheet

Mileage by Town By Sheet

1.168 of 1.168

Page Total Mileage: 1.168 mi

**DISTRICT** 

1.168 | IRA - U004-1109

Page Total Mileage: 1.168 mi