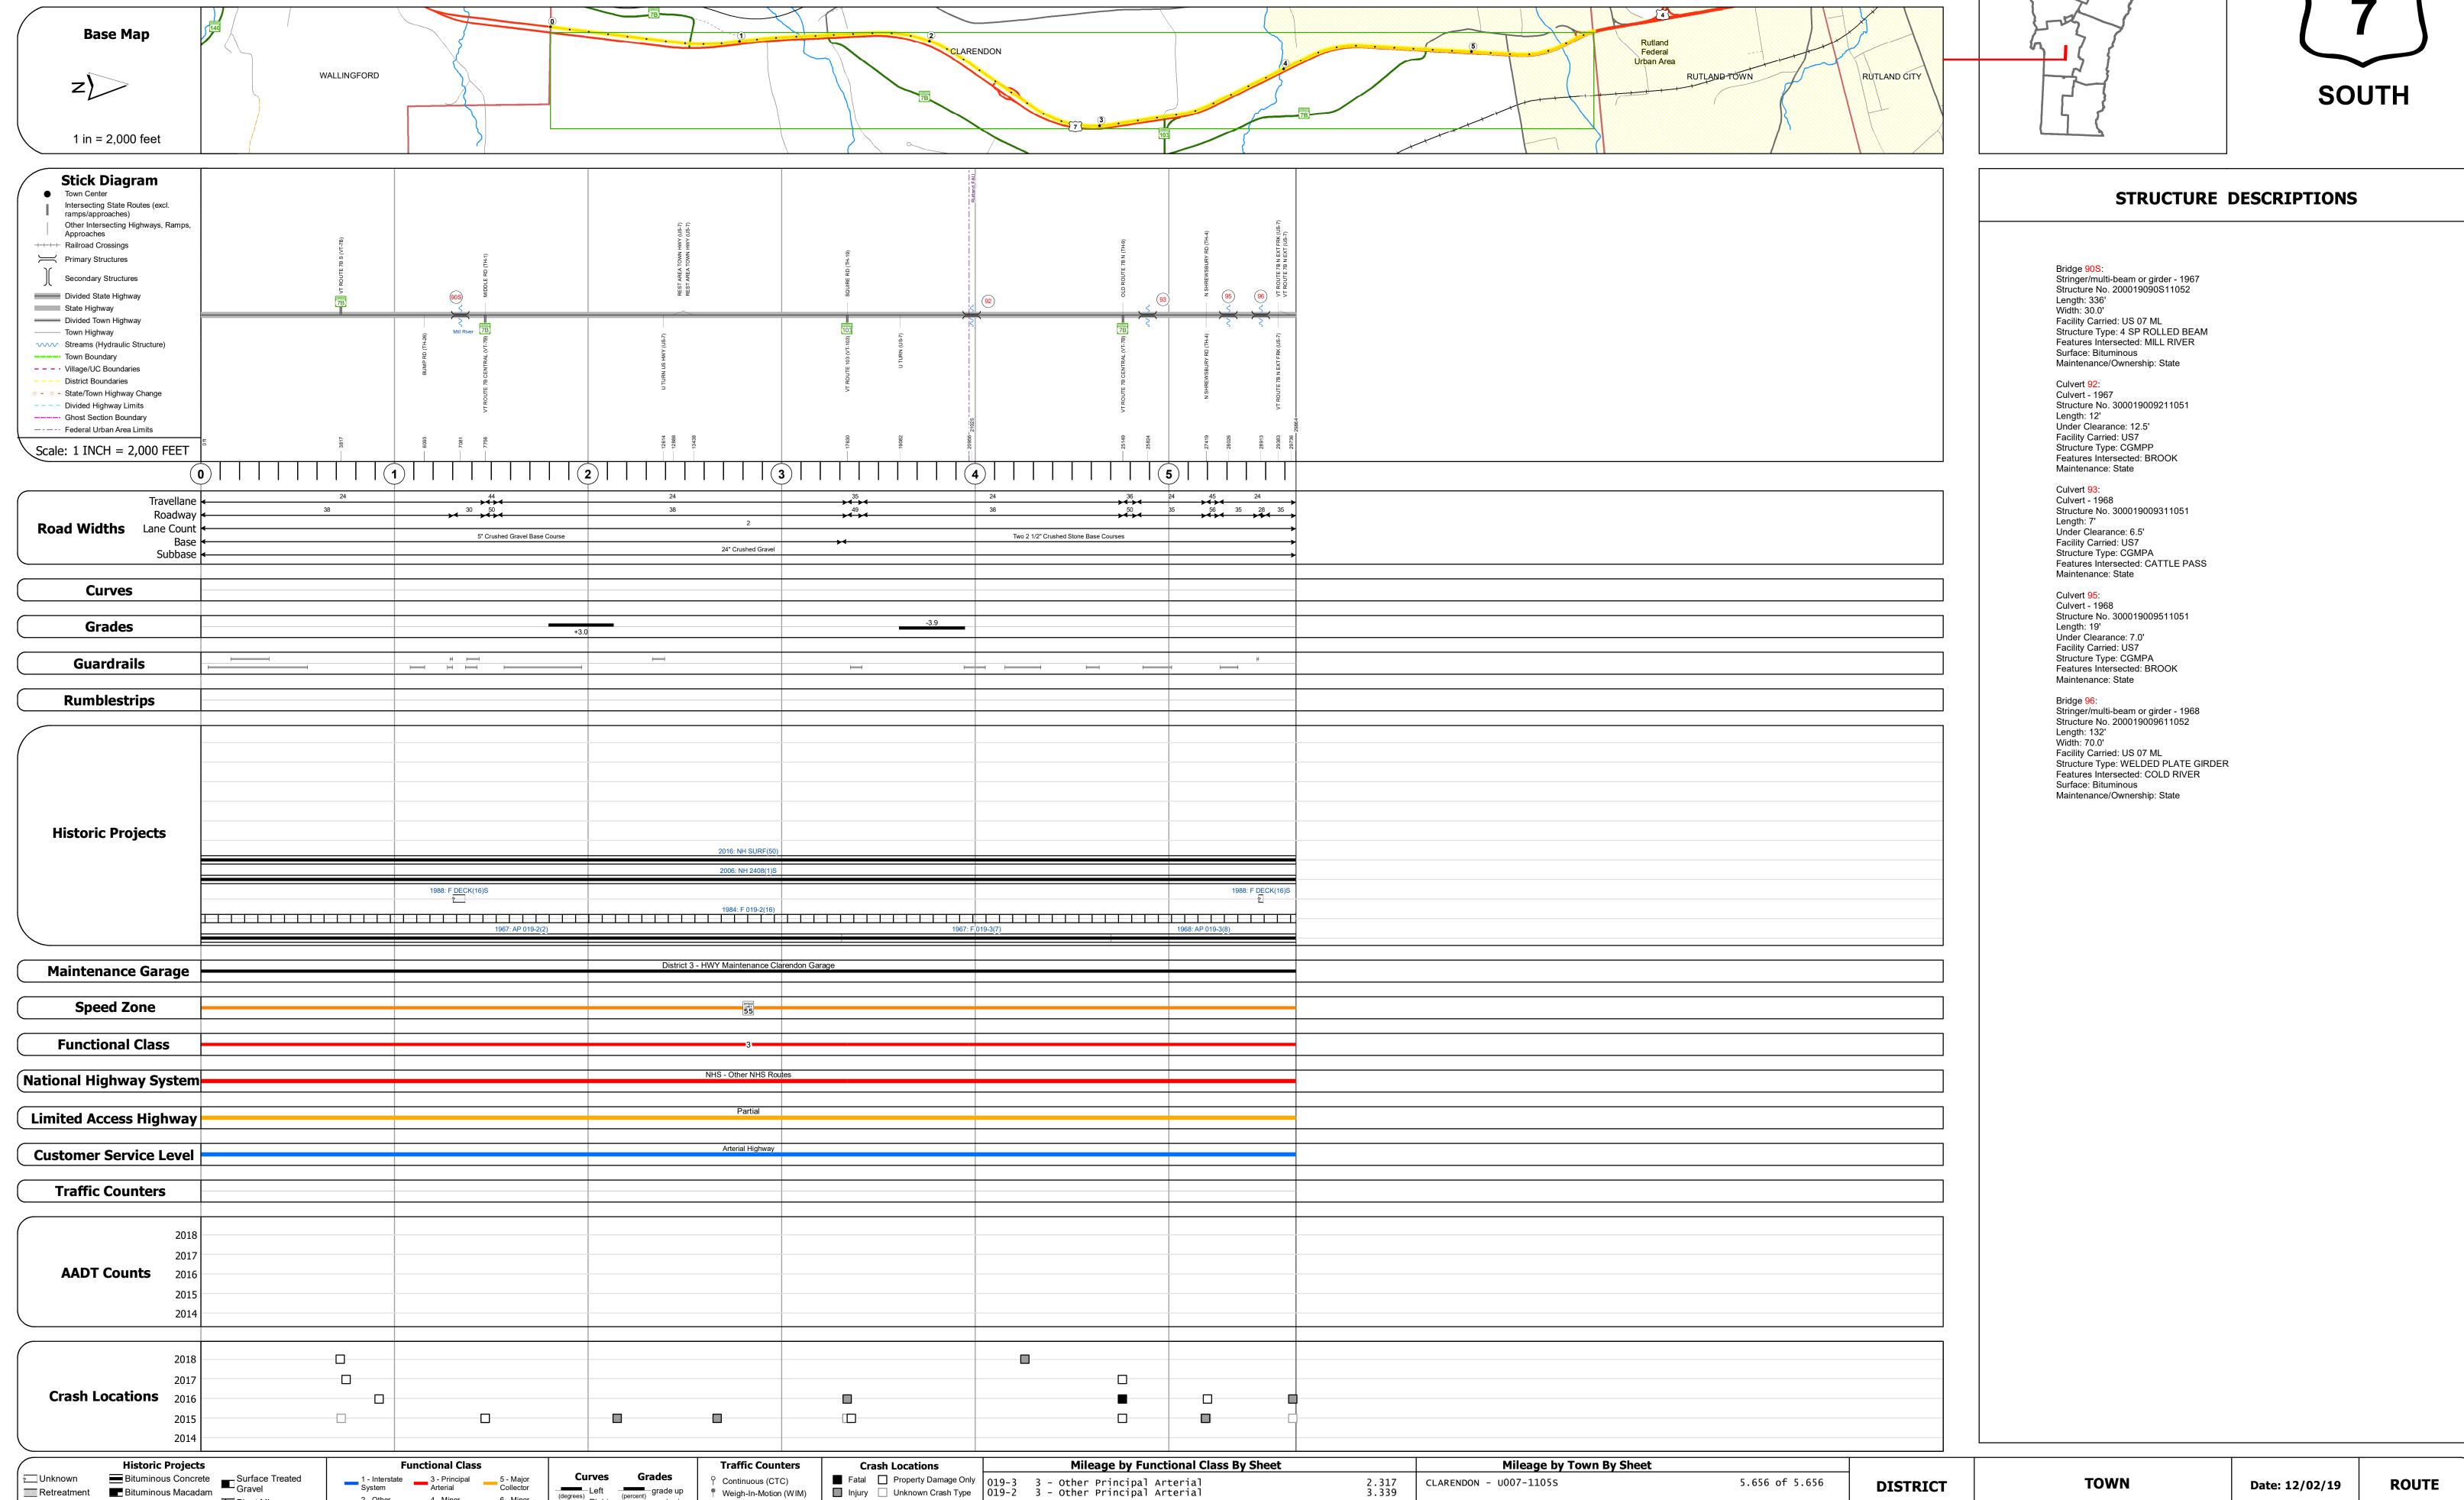

## **Route Log and Progress Chart**

**DRAFT** Please Note: Errors and Omissions May Exist. Contact the VTrans Mapping Section with questions or concerns.

**DISTRICT TOWN ROUTE CLARENDON** US-7

Page Total Mileage: 5.656 mi

Page Total Mileage: 5.656 mi

4 - Minor Arterial

Retreatment Bituminous Macadam

Skinny Mix Concrete

Cold Plane and

Bituminous Concrete

Concrete

Concrete

Plant Mix

Reclaimed Base and
Bituminous Concrete

Left (percent) grade up

Weigh-In-Motion (WIM)

High Crash Locations (HCL's)

HCL No. 201 - 300 (21 - 30

1 - 100 (1 - 10) 301 - 400 (31 - 40)

▲ Short-Term, Scheduled

△ Short-Term, Unscheduled

CLARENDON

ETE mileage: