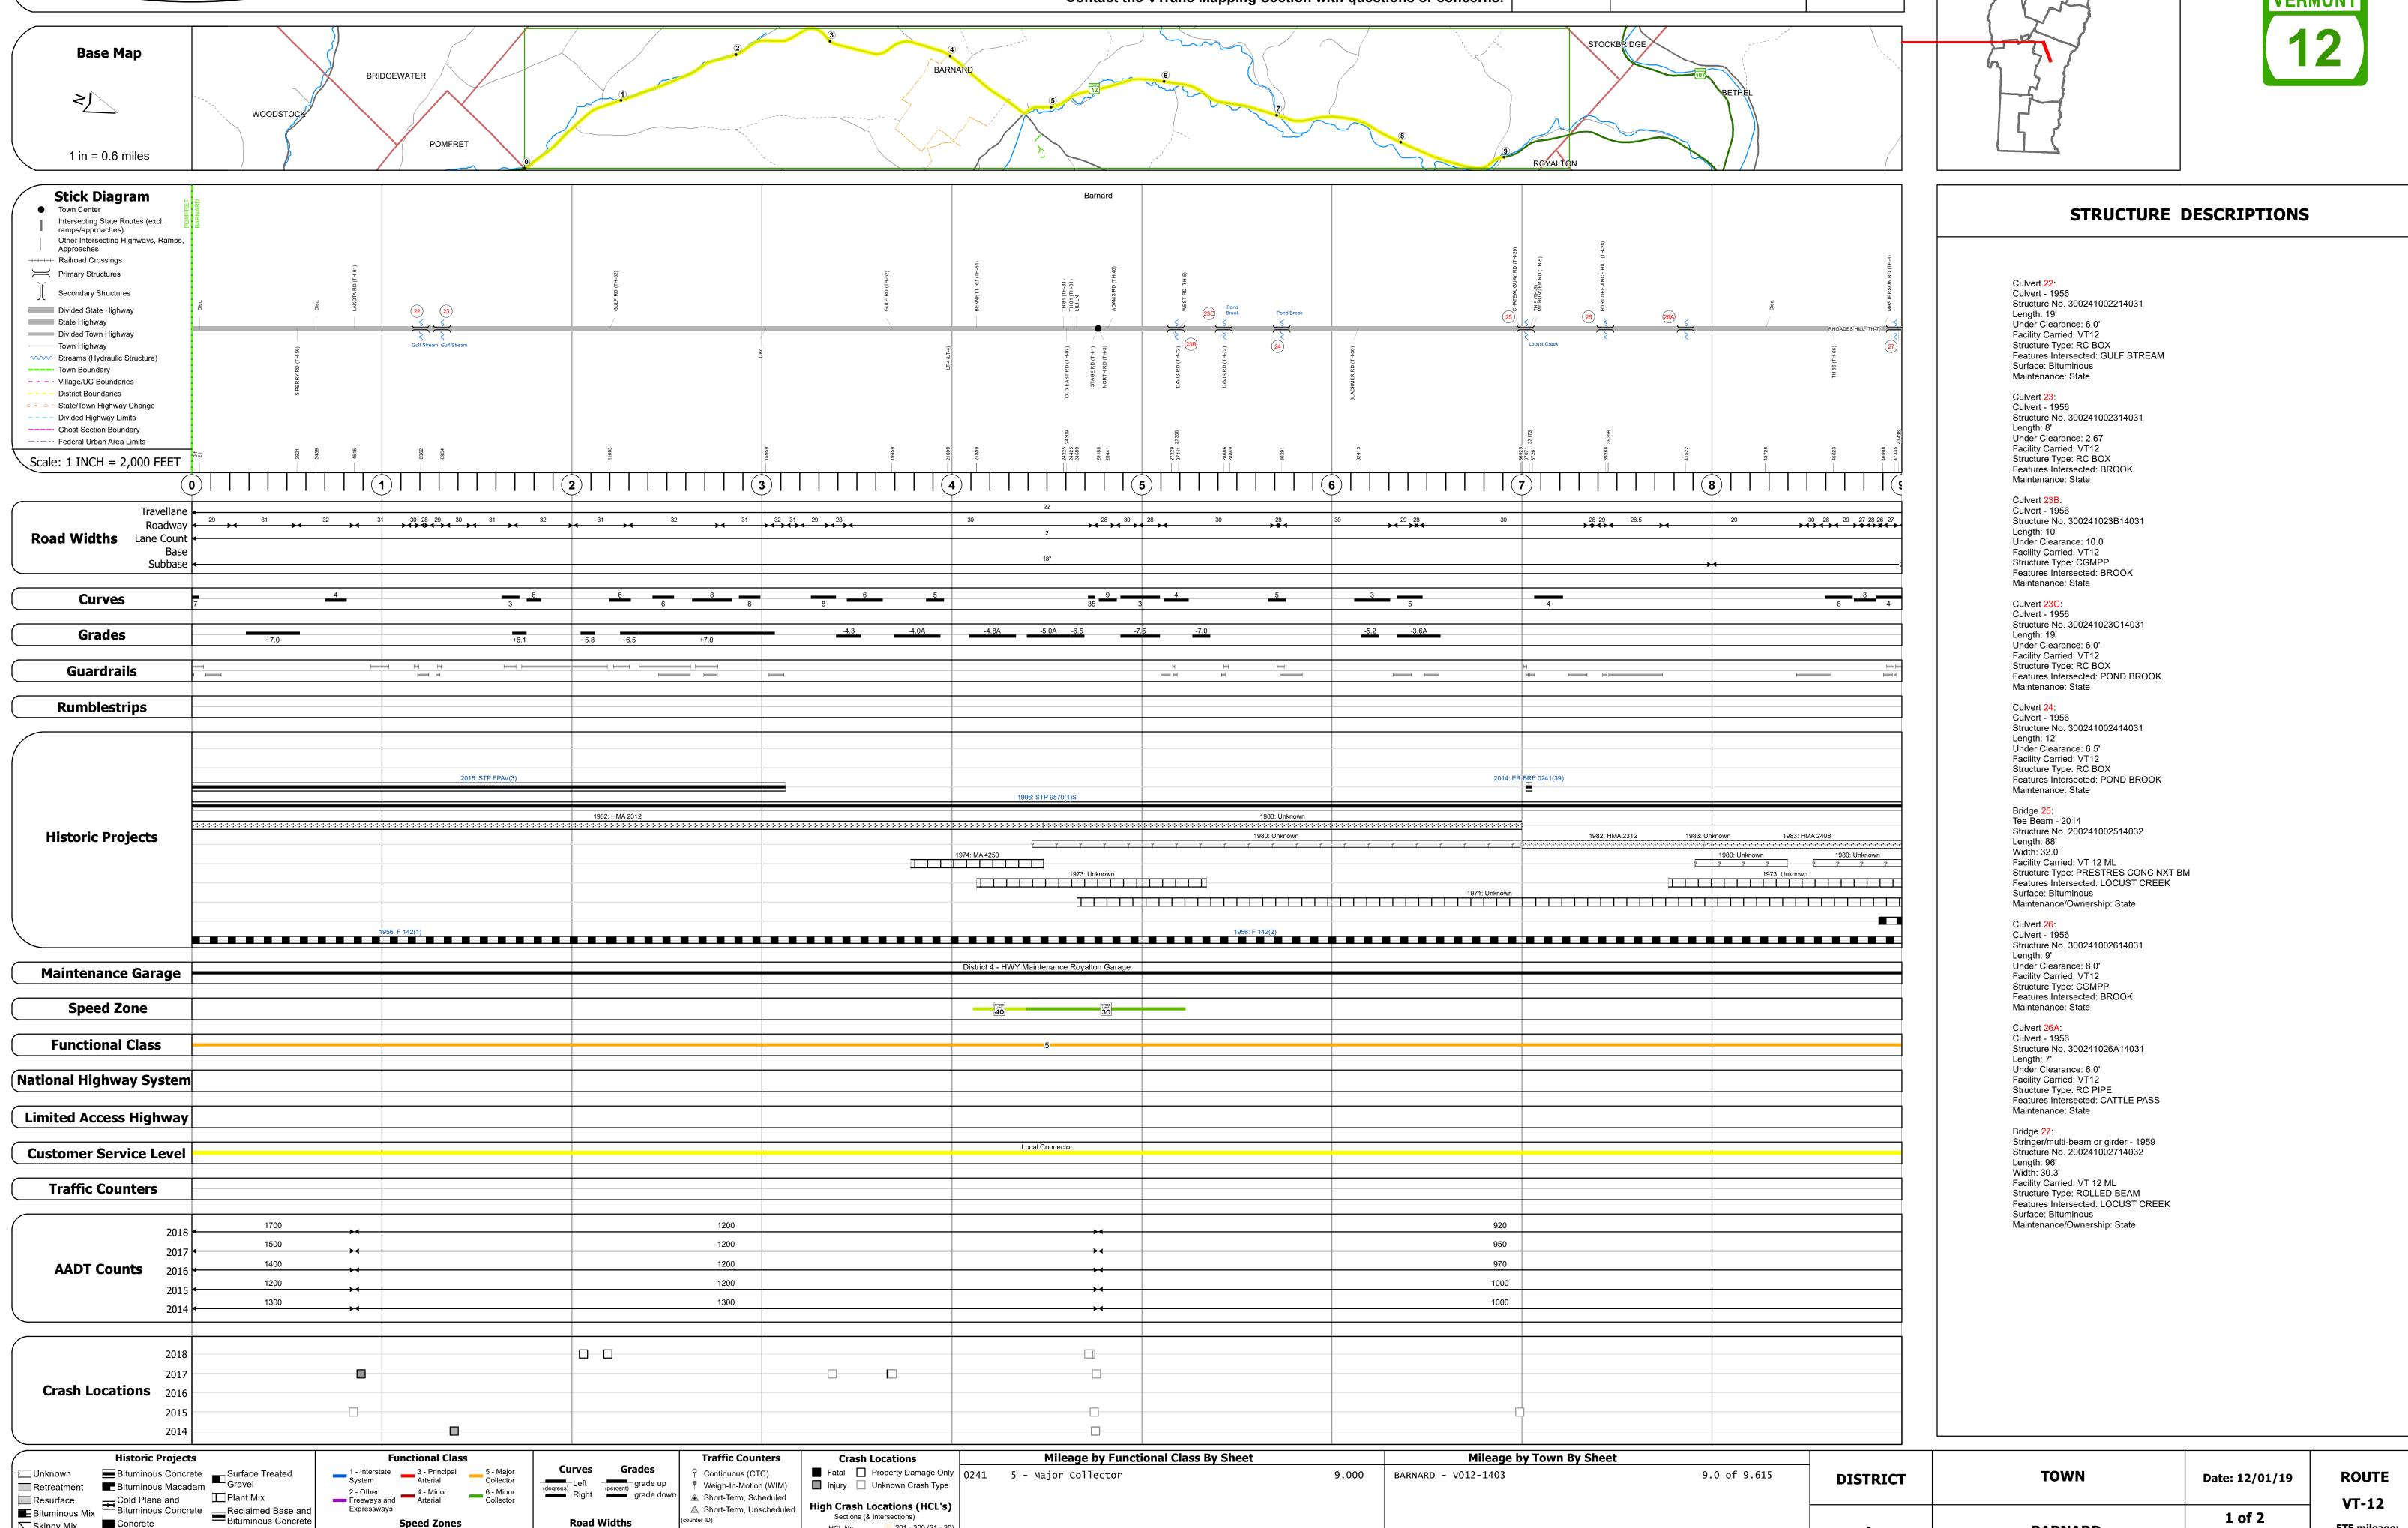

## **Route Log and Progress Chart**

Please Note: Errors and Omissions May Exist. Contact the VTrans Mapping Section with questions or concerns.

**DRAFT** 

**DISTRICT TOWN ROUTE** VT-12 **BARNARD** 

Page Total Mileage: 9.0 mi

Page Total Mileage: 9.000 mi

| Date: 12/01/19                       | ROUTE                          |
|--------------------------------------|--------------------------------|
|                                      | VT-12                          |
| 1 of 2<br>TWN mileage:<br>0.0 to 9.0 | ETE mileage:<br>13.49 to 22.49 |

**BARNARD** 

Sections (& Intersections)

HCL No. 201 - 300 (21 - 30)

1 - 100 (1 - 10) 301 - 400 (31 - 40)

■ Bituminous Mix

Skinny Mix Concrete

Bituminous Seal Gravel