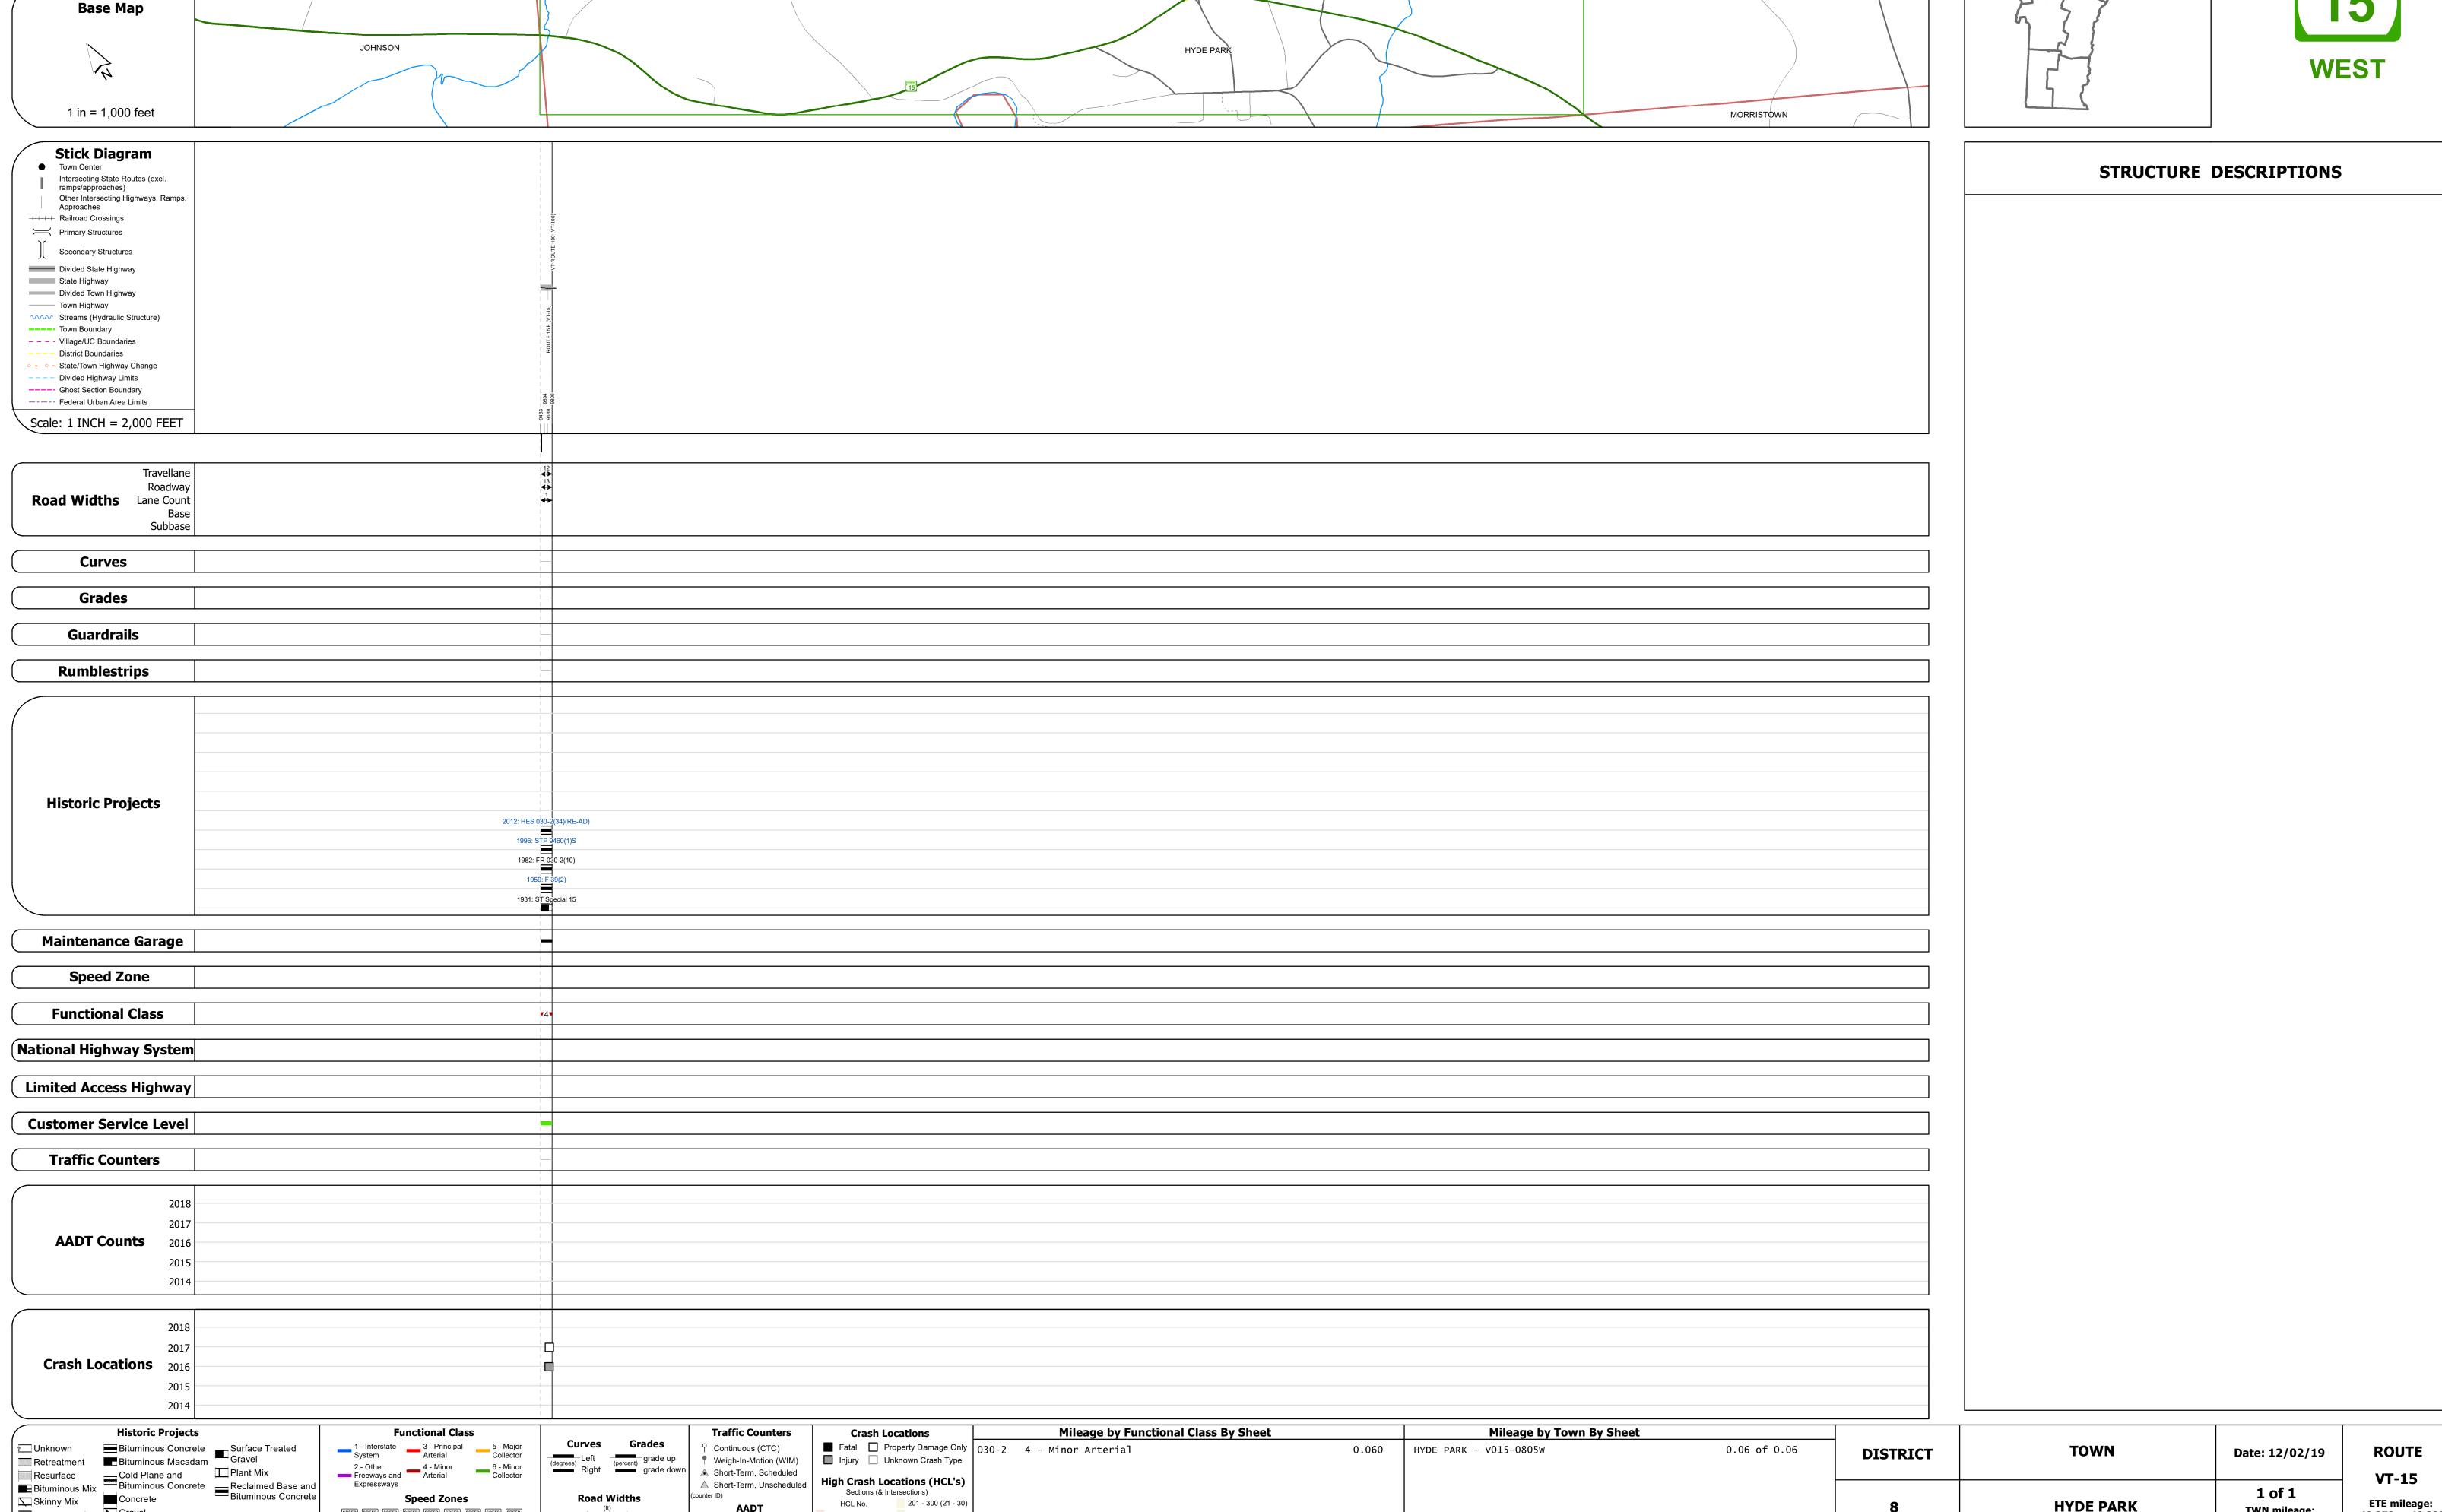

## **Route Log and Progress Chart**

HCL No. 201 - 300 (21 - 30)

1 - 100 (1 - 10) 301 - 400 (31 - 40)

**DRAFT** Please Note: Errors and Omissions May Exist. Contact the VTrans Mapping Section with questions or concerns.

**DISTRICT TOWN ROUTE HYDE PARK VT-15** 

Page Total Mileage: 0.06 mi

ETE mileage: 40.272 to 40.332

TWN mileage:

1.796 to 1.856

**HYDE PARK** 

Page Total Mileage: 0.060 mi